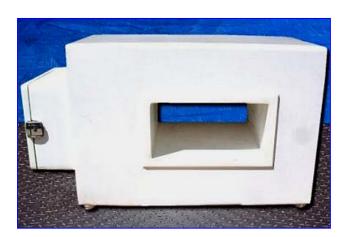

| Goring Kerr TEK 21 Metal Detector |                  |
|-----------------------------------|------------------|
| Mfg: Goring Kerr                  | Model: TEK 21    |
| Stock No. RWBB027.6               | Serial No. 46540 |

Goring Kerr TEK 21 Metal Detector, Model TEK 21, S/N 46540. Sensitivity tested with test strips as 2.0 mm ferrous metals, 3.0 non-ferrous metals, and 3.5 mm non-magnetic stainless steel. Actual numbers may vary depending on local site conditions, product tested, and other factors. Maximum aperture/clearance above belt: 12 in. W x 6 in. H x 13 in. L. 110 V, 50 amps, 50/60 Hz. Overall Dimensions 32 in. L x 14 in. W x 19 in. H.