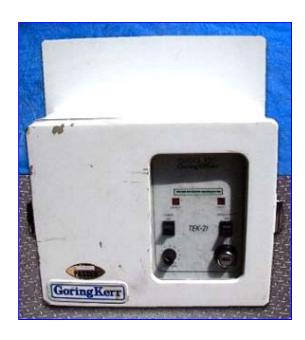

| Goring Kerr TEK 21 Metal Detector |                  |
|-----------------------------------|------------------|
| Mfg: Goring Kerr                  | Model: TEK 21    |
| Stock No. RWBB027.6               | Serial No. 46540 |

Goring Kerr TEK 21 Metal Detector, Model TEK 21, S/N 46540. Sensitivity tested with test strips as 2.0 mm ferrous metals, 3.0 non-ferrous metals, and 3.5 mm non-magnetic stainless steel. Actual numbers may vary depending on local site conditions, product tested, and other factors. Maximum aperture/clearance above belt: 12 in. W x 6 in. H x 13 in. L. 110 V, 50 amps, 50/60 Hz. Overall Dimensions 32 in. L x 14 in. W x 19 in. H.