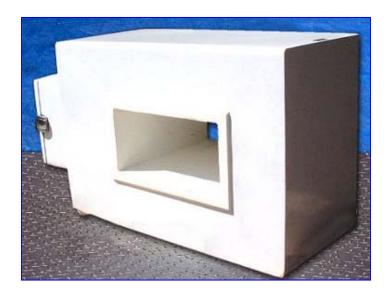

| Goring Kerr TEK 21 Metal Detector |                  |
|-----------------------------------|------------------|
| Mfg: Goring Kerr                  | Model: TEK 21    |
| Stock No. RWBB027.6               | Serial No. 46540 |

Goring Kerr TEK 21 Metal Detector, Model TEK 21, S/N 46540. Sensitivity tested with test strips as 2.0 mm ferrous metals, 3.0 non-ferrous metals, and 3.5 mm non-magnetic stainless steel. Actual numbers may vary depending on local site conditions, product tested, and other factors. Maximum aperture/clearance above belt: 12 in. W x 6 in. H x 13 in. L. 110 V, 50 amps, 50/60 Hz. Overall Dimensions 32 in. L x 14 in. W x 19 in. H.