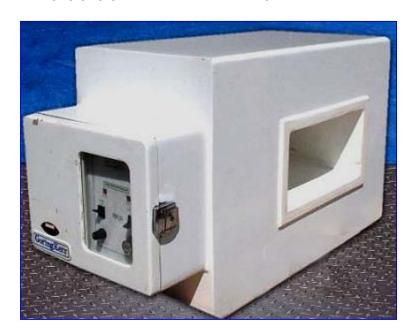

| Goring Kerr TEK 21 Metal Detector |                  |
|-----------------------------------|------------------|
| Mfg: Goring Kerr                  | Model: TEK 21    |
| Stock No. RWBB027.6               | Serial No. 46540 |

Goring Kerr TEK 21 Metal Detector, Model TEK 21, S/N 46540. Sensitivity tested with test strips as 2.0 mm ferrous metals, 3.0 non-ferrous metals, and 3.5 mm non-magnetic stainless steel. Actual numbers may vary depending on local site conditions, product tested, and other factors. Maximum aperture/clearance above belt: 12 in. W x 6 in. H x 13 in. L. 110 V, 50 amps, 50/60 Hz. Overall Dimensions 32 in. L x 14 in. W x 19 in. H.