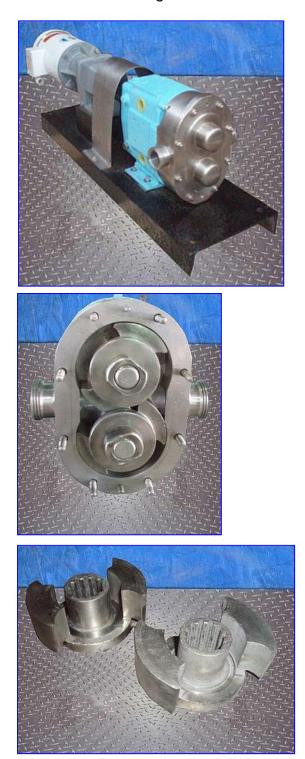

Waukesha U-30 Positive Displacement Pump. Model: 030. S/N: 148901. Nominal Capacity: 36 gpm. Displacement per Revolution: 0.060. Seal Option: Single Mechanical, carbon/ceramic. Buna Elastomers. Suitable to 200 psi (13.8 bar) differential pressure. Temperature range  $-40^{\circ}$ F ( $-40^{\circ}$ C) to 300°F ( $149^{\circ}$ C). 1½" port size. 0-600 rpm speed range. Exclusive, non-galling Waukesha "88" alloy rotors. 3A and BISCC approved pump. Easy disassembly for easy cleaning. Flexible three-way mounting. Inlets/outlets: (2) 1 ½ in. dia. ACME Fittings. Overall dimensions: 3 ft. L x 10 in. W x 14 in. H. (ACN43).