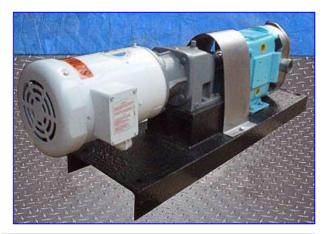

Waukesha U-30 Positive Displacement Pump. Model: 030. S/N: 148901. Nominal Capacity: 36 gpm. Displacement per Revolution: 0.060. Seal Option: Single Mechanical, carbon/ceramic. Buna Elastomers. Suitable to 200 psi (13.8 bar) differential pressure. Temperature range  $-40^{\circ}$ F ( $-40^{\circ}$ C) to 300°F ( $149^{\circ}$ C). 1½" port size. 0-600 rpm speed range. Exclusive, non-galling Waukesha "88" alloy rotors. 3A and BISCC approved pump. Easy disassembly for easy cleaning. Flexible three-way mounting. Inlets/outlets: (2) 1 ½ in. dia. ACME Fittings. Overall dimensions: 3 ft. L x 10 in. W x 14 in. H. (ACN43).