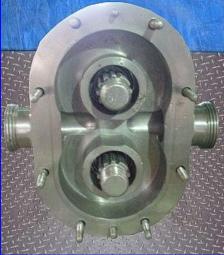

Waukesha U-30 Positive Displacement Pump. Model: 030. S/N: 148901. Nominal Capacity: 36 gpm. Displacement per Revolution: 0.060. Seal Option: Single Mechanical, carbon/ceramic. Buna Elastomers. Suitable to 200 psi (13.8 bar) differential pressure. Temperature range  $-40^{\circ}$ F ( $-40^{\circ}$ C) to 300°F ( $149^{\circ}$ C). 1½" port size. 0-600 rpm speed range. Exclusive, non-galling Waukesha "88" alloy rotors. 3A and BISCC approved pump. Easy disassembly for easy cleaning. Flexible three-way mounting. Inlets/outlets: (2) 1 ½ in. dia. ACME Fittings. Overall dimensions: 3 ft. L x 10 in. W x 14 in. H. (ACN43).