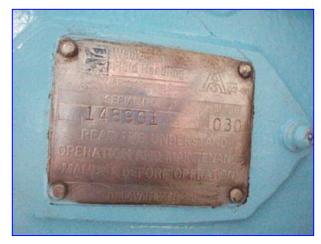

| Waukesha 30 Positive Displacement Pump |                           |
|----------------------------------------|---------------------------|
| Mfg: Waukesha                          | Model: 30                 |
| Stock No. RWDG413.18                   | Serial No <u>.</u> 148901 |

Waukesha U-30 Positive Displacement Pump. Model: 030. S/N: 148901. Nominal Capacity: 36 gpm. Displacement per Revolution: 0.060. Seal Option: Single Mechanical, carbon/ceramic. Buna Elastomers. Suitable to 200 psi (13.8 bar) differential pressure. Temperature range  $-40^{\circ}$ F ( $-40^{\circ}$ C) to 300°F ( $149^{\circ}$ C). 1½" port size. 0-600 rpm speed range. Exclusive, non-galling Waukesha "88" alloy rotors. 3A and BISCC approved pump. Easy disassembly for easy cleaning. Flexible three-way mounting. Inlets/outlets: (2) 1 ½ in. dia. ACME Fittings. Overall dimensions: 3 ft. L x 10 in. W x 14 in. H. (ACN43).