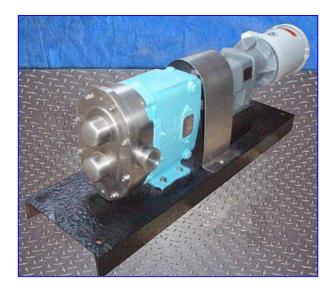

Waukesha U-30 Positive Displacement Pump. Model: 030. S/N: 148901. Nominal Capacity: 36 gpm. Displacement per Revolution: 0.060. Seal Option: Single Mechanical, carbon/ceramic. Buna Elastomers. Suitable to 200 psi (13.8 bar) differential pressure. Temperature range  $-40^{\circ}$ F ( $-40^{\circ}$ C) to 300°F ( $149^{\circ}$ C). 1½" port size. 0-600 rpm speed range. Exclusive, non-galling Waukesha "88" alloy rotors. 3A and BISCC approved pump. Easy disassembly for easy cleaning. Flexible three-way mounting. Inlets/outlets: (2) 1 ½ in. dia. ACME Fittings. Overall dimensions: 3 ft. L x 10 in. W x 14 in. H. (ACN43).