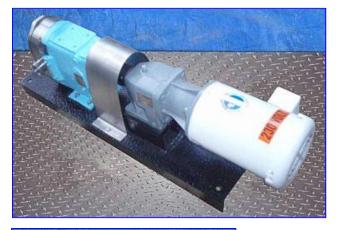

| Waukesha 30 Positive Displacement Pump |                           |
|----------------------------------------|---------------------------|
| Mfg: Waukesha                          | Model: 30                 |
| Stock No. RWDG413.18                   | Serial No <u>.</u> 148901 |

Waukesha U-30 Positive Displacement Pump. Model: 030. S/N: 148901. Nominal Capacity: 36 gpm. Displacement per Revolution: 0.060. Seal Option: Single Mechanical, carbon/ceramic. Buna Elastomers. Suitable to 200 psi (13.8 bar) differential pressure. Temperature range  $-40^{\circ}$ F ( $-40^{\circ}$ C) to 300°F ( $149^{\circ}$ C). 1½" port size. 0-600 rpm speed range. Exclusive, non-galling Waukesha "88" alloy rotors. 3A and BISCC approved pump. Easy disassembly for easy cleaning. Flexible three-way mounting. Inlets/outlets: (2) 1 ½ in. dia. ACME Fittings. Overall dimensions: 3 ft. L x 10 in. W x 14 in. H. (ACN43).