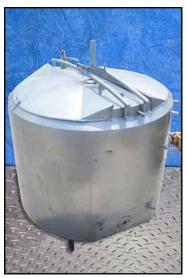

Cherry-Burrell Atmospheric Processor Tank- 600 Gallon. Model: WPT. Inside straight-wall dimensions: 5 ft. 6 in. dia. x 4 ft. 1 in. H. Removable vertical baffle: 1 ft. W x 2 ft. 11 in. H. (2) Thermowells. (2) Stainless steel flip-top lids and center bridge. Inlets: (1) 2-1/2 in. dia. ACME fitting, (2) 1 in. dia. FNPT ports (thermowells), (1) 2 in. dia. ACME fitting. Outlet: (1) 2 in. dia. discharge port. Overall dimensions: 6 ft. 10 in. L x 6 ft. W x 7 ft. 6 in. H.