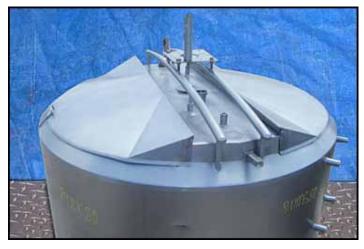

Cherry-Burrell Atmospheric Processor Tank- 600 Gallon. Model: WPT. Inside straight-wall dimensions: 5 ft. 6 in. dia. x 4 ft. 1 in. H. Removable vertical baffle: 1 ft. W x 2 ft. 11 in. H. (2) Thermowells. (2) Stainless steel flip-top lids and center bridge. Inlets: (1) 2-1/2 in. dia. ACME fitting, (2) 1 in. dia. FNPT ports (thermowells), (1) 2 in. dia. ACME fitting. Outlet: (1) 2 in. dia. discharge port. Overall dimensions: 6 ft. 10 in. L x 6 ft. W x 7 ft. 6 in. H.