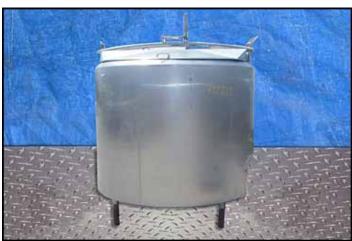

Cherry-Burrell Atmospheric Processor Tank- 600 Gallon. Model: WPT. Inside straight-wall dimensions: 5 ft. 6 in. dia. x 4 ft. 1 in. H. Removable vertical baffle: 1 ft. W x 2 ft. 11 in. H. (2) Thermowells. (2) Stainless steel flip-top lids and center bridge. Inlets: (1) 2-1/2 in. dia. ACME fitting, (2) 1 in. dia. FNPT ports (thermowells), (1) 2 in. dia. ACME fitting. Outlet: (1) 2 in. dia. discharge port. Overall dimensions: 6 ft. 10 in. L x 6 ft. W x 7 ft. 6 in. H.