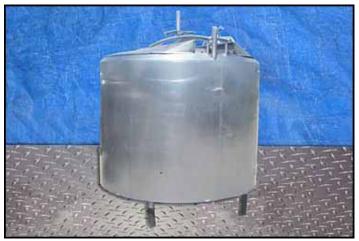

Cherry-Burrell Atmospheric Processor Tank- 600 Gallon. Model: WPT. Inside straight-wall dimensions: 5 ft. 6 in. dia. x 4 ft. 1 in. H. Removable vertical baffle: 1 ft. W x 2 ft. 11 in. H. (2) Thermowells. (2) Stainless steel flip-top lids and center bridge. Inlets: (1) 2-1/2 in. dia. ACME fitting, (2) 1 in. dia. FNPT ports (thermowells), (1) 2 in. dia. ACME fitting. Outlet: (1) 2 in. dia. discharge port. Overall dimensions: 6 ft. 10 in. L x 6 ft. W x 7 ft. 6 in. H.