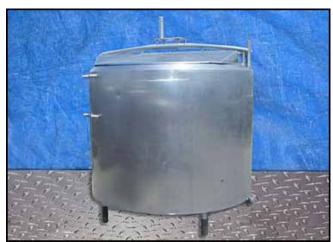

Cherry-Burrell Atmospheric Processor Tank- 600 Gallon. Model: WPT. Inside straight-wall dimensions: 5 ft. 6 in. dia. x 4 ft. 1 in. H. Removable vertical baffle: 1 ft. W x 2 ft. 11 in. H. (2) Thermowells. (2) Stainless steel flip-top lids and center bridge. Inlets: (1) 2-1/2 in. dia. ACME fitting, (2) 1 in. dia. FNPT ports (thermowells), (1) 2 in. dia. ACME fitting. Outlet: (1) 2 in. dia. discharge port. Overall dimensions: 6 ft. 10 in. L x 6 ft. W x 7 ft. 6 in. H.