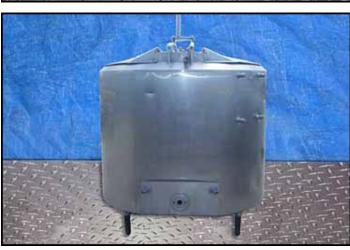

Cherry-Burrell Atmospheric Processor Tank- 600 Gallon. Model: WPT. Inside straight-wall dimensions: 5 ft. 6 in. dia. x 4 ft. 1 in. H. Removable vertical baffle: 1 ft. W x 2 ft. 11 in. H. (2) Thermowells. (2) Stainless steel flip-top lids and center bridge. Inlets: (1) 2-1/2 in. dia. ACME fitting, (2) 1 in. dia. FNPT ports (thermowells), (1) 2 in. dia. ACME fitting. Outlet: (1) 2 in. dia. discharge port. Overall dimensions: 6 ft. 10 in. L x 6 ft. W x 7 ft. 6 in. H.