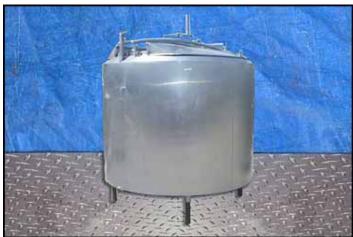

Cherry-Burrell Atmospheric Processor Tank- 600 Gallon. Model: WPT. Inside straight-wall dimensions: 5 ft. 6 in. dia. x 4 ft. 1 in. H. Removable vertical baffle: 1 ft. W x 2 ft. 11 in. H. (2) Thermowells. (2) Stainless steel flip-top lids and center bridge. Inlets: (1) 2-1/2 in. dia. ACME fitting, (2) 1 in. dia. FNPT ports (thermowells), (1) 2 in. dia. ACME fitting. Outlet: (1) 2 in. dia. discharge port. Overall dimensions: 6 ft. 10 in. L x 6 ft. W x 7 ft. 6 in. H.