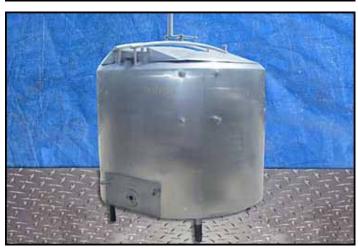

Cherry-Burrell Atmospheric Processor Tank- 600 Gallon. Model: WPT. Inside straight-wall dimensions: 5 ft. 6 in. dia. x 4 ft. 1 in. H. Removable vertical baffle: 1 ft. W x 2 ft. 11 in. H. (2) Thermowells. (2) Stainless steel flip-top lids and center bridge. Inlets: (1) 2-1/2 in. dia. ACME fitting, (2) 1 in. dia. FNPT ports (thermowells), (1) 2 in. dia. ACME fitting. Outlet: (1) 2 in. dia. discharge port. Overall dimensions: 6 ft. 10 in. L x 6 ft. W x 7 ft. 6 in. H.