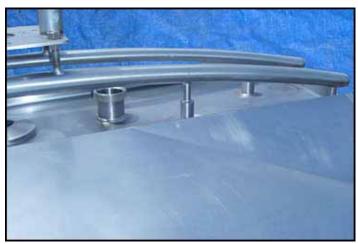

Cherry-Burrell Atmospheric Processor Tank- 600 Gallon. Model: WPT. Inside straight-wall dimensions: 5 ft. 6 in. dia. x 4 ft. 1 in. H. Removable vertical baffle: 1 ft. W x 2 ft. 11 in. H. (2) Thermowells. (2) Stainless steel flip-top lids and center bridge. Inlets: (1) 2-1/2 in. dia. ACME fitting, (2) 1 in. dia. FNPT ports (thermowells), (1) 2 in. dia. ACME fitting. Outlet: (1) 2 in. dia. discharge port. Overall dimensions: 6 ft. 10 in. L x 6 ft. W x 7 ft. 6 in. H.