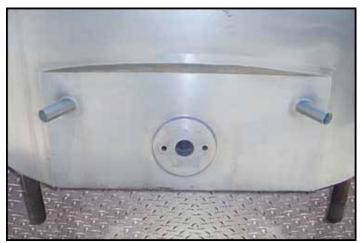

Cherry-Burrell Atmospheric Processor Tank- 600 Gallon. Model: WPT. Inside straight-wall dimensions: 5 ft. 6 in. dia. x 4 ft. 1 in. H. Removable vertical baffle: 1 ft. W x 2 ft. 11 in. H. (2) Thermowells. (2) Stainless steel flip-top lids and center bridge. Inlets: (1) 2-1/2 in. dia. ACME fitting, (2) 1 in. dia. FNPT ports (thermowells), (1) 2 in. dia. ACME fitting. Outlet: (1) 2 in. dia. discharge port. Overall dimensions: 6 ft. 10 in. L x 6 ft. W x 7 ft. 6 in. H.