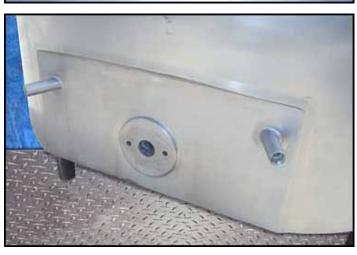

Cherry-Burrell Atmospheric Processor Tank- 600 Gallon. Model: WPT. Inside straight-wall dimensions: 5 ft. 6 in. dia. x 4 ft. 1 in. H. Removable vertical baffle: 1 ft. W x 2 ft. 11 in. H. (2) Thermowells. (2) Stainless steel flip-top lids and center bridge. Inlets: (1) 2-1/2 in. dia. ACME fitting, (2) 1 in. dia. FNPT ports (thermowells), (1) 2 in. dia. ACME fitting. Outlet: (1) 2 in. dia. discharge port. Overall dimensions: 6 ft. 10 in. L x 6 ft. W x 7 ft. 6 in. H.