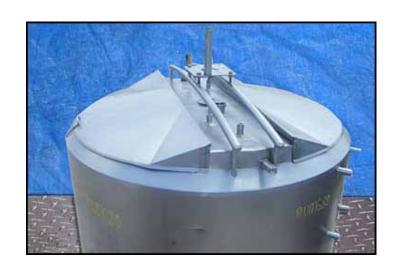

Cherry-Burrell Atmospheric Processor Tank- 600 Gallon. Model: WPT. Inside straight-wall dimensions: 5 ft. 6 in. dia. x 4 ft. 1 in. H. Removable vertical baffle: 1 ft. W x 2 ft. 11 in. H. (2) Thermowells. (2) Stainless steel flip-top lids and center bridge. Inlets: (1) 2-1/2 in. dia. ACME fitting, (2) 1 in. dia. FNPT ports (thermowells), (1) 2 in. dia. ACME fitting. Outlet: (1) 2 in. dia. discharge port. Overall dimensions: 6 ft. 10 in. L x 6 ft. W x 7 ft. 6 in. H.