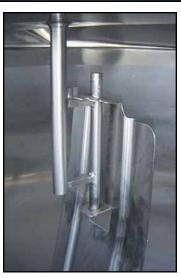

Cherry-Burrell Atmospheric Processor Tank- 600 Gallon. Model: WPT. Inside straight-wall dimensions: 5 ft. 6 in. dia. x 4 ft. 1 in. H. Removable vertical baffle: 1 ft. W x 2 ft. 11 in. H. (2) Thermowells. (2) Stainless steel flip-top lids and center bridge. Inlets: (1) 2-1/2 in. dia. ACME fitting, (2) 1 in. dia. FNPT ports (thermowells), (1) 2 in. dia. ACME fitting. Outlet: (1) 2 in. dia. discharge port. Overall dimensions: 6 ft. 10 in. L x 6 ft. W x 7 ft. 6 in. H.