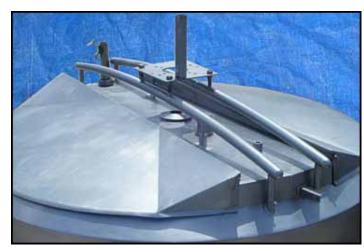

Cherry-Burrell Atmospheric Processor Tank- 600 Gallon. Model: WPT. Inside straight-wall dimensions: 5 ft. 6 in. dia. x 4 ft. 1 in. H. Removable vertical baffle: 1 ft. W x 2 ft. 11 in. H. (2) Thermowells. (2) Stainless steel flip-top lids and center bridge. Inlets: (1) 2-1/2 in. dia. ACME fitting, (2) 1 in. dia. FNPT ports (thermowells), (1) 2 in. dia. ACME fitting. Outlet: (1) 2 in. dia. discharge port. Overall dimensions: 6 ft. 10 in. L x 6 ft. W x 7 ft. 6 in. H.