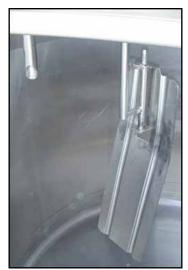

Cherry-Burrell Atmospheric Processor Tank- 600 Gallon. Model: WPT. Inside straight-wall dimensions: 5 ft. 6 in. dia. x 4 ft. 1 in. H. Removable vertical baffle: 1 ft. W x 2 ft. 11 in. H. (2) Thermowells. (2) Stainless steel flip-top lids and center bridge. Inlets: (1) 2-1/2 in. dia. ACME fitting, (2) 1 in. dia. FNPT ports (thermowells), (1) 2 in. dia. ACME fitting. Outlet: (1) 2 in. dia. discharge port. Overall dimensions: 6 ft. 10 in. L x 6 ft. W x 7 ft. 6 in. H.