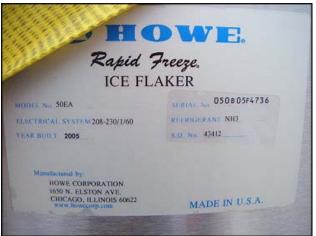

| 2005 Howe Corporation Stainless Steel Rapid Freeze Flake Ice Machine |                        |
|----------------------------------------------------------------------|------------------------|
| Mfg: Howe Corporation                                                | Model: 50-EA           |
| Stock No: RYDV176.30                                                 | Serial No: 050B05F4736 |

2005 Howe Corporation Stainless Steel Rapid Freeze Flake Ice Maker. Model: 50-EA. S/N: 050B05F4736. Rated production capacity: 5 tons per 24 hour period. Refrigerant: Flooded ammonia. Material of construction: stainless steel. Power requirements: 208-230/1/60. Pump motor: 1/6 HP, 3450/2850 RPM, 230 V, 1.6/2.0 A, 60/50 Hz, single phase. Drive motor: Marathon Electric 1 HP, 1725 RPM, 115/208-230 V, 13.4/6.8-6.7 A, 60 Hz, single phase. Winsmith drive ratio: 750. Drive output: 2.3 RPM. Inputs/outputs: (1) 2 in. pipe, (2) 1 in. NPT, (1) ¾ in. NPT, (4) 2 in. flange (2 on ice maker, 2 on receiver used to join the two sections together). Ice maker overall dimensions: 4 ft. 5 in. L x 3 ft. 10 in. W x 4 ft. 10 in. H. Refrigerant receiver overall dimensions: 6 ft. 3 in. L x 4 ft. 11 in. W x 4 ft. 5 in. H.