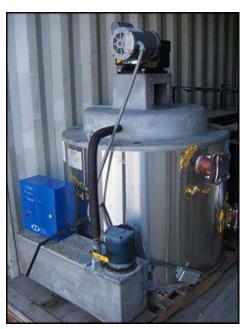

| 2005 Howe Corporation Stainless Steel Rapid Freeze Flake Ice Machine |                        |
|----------------------------------------------------------------------|------------------------|
| Mfg: Howe Corporation                                                | Model: 50-EA           |
| Stock No: RYDV176.30                                                 | Serial No: 050B05F4736 |

2005 Howe Corporation Stainless Steel Rapid Freeze Flake Ice Maker. Model: 50-EA. S/N: 050B05F4736. Rated production capacity: 5 tons per 24 hour period. Refrigerant: Flooded ammonia. Material of construction: stainless steel. Power requirements: 208-230/1/60. Pump motor: 1/6 HP, 3450/2850 RPM, 230 V, 1.6/2.0 A, 60/50 Hz, single phase. Drive motor: Marathon Electric 1 HP, 1725 RPM, 115/208-230 V, 13.4/6.8-6.7 A, 60 Hz, single phase. Winsmith drive ratio: 750. Drive output: 2.3 RPM. Inputs/outputs: (1) 2 in. pipe, (2) 1 in. NPT, (1) ¾ in. NPT, (4) 2 in. flange (2 on ice maker, 2 on receiver used to join the two sections together). Ice maker overall dimensions: 4 ft. 5 in. L x 3 ft. 10 in. W x 4 ft. 10 in. H. Refrigerant receiver overall dimensions: 6 ft. 3 in. L x 4 ft. 11 in. W x 4 ft. 5 in. H.