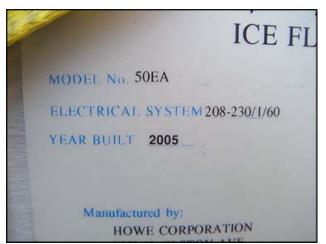

2005 Howe Corporation Stainless Steel Rapid Freeze Flake Ice Maker. Model: 50-EA. S/N: 050B05F4736. Rated production capacity: 5 tons per 24 hour period. Refrigerant: Flooded ammonia. Material of construction: stainless steel. Power requirements: 208-230/1/60. Pump motor: 1/6 HP, 3450/2850 RPM, 230 V, 1.6/2.0 A, 60/50 Hz, single phase. Drive motor: Marathon Electric 1 HP, 1725 RPM, 115/208-230 V, 13.4/6.8-6.7 A, 60 Hz, single phase. Winsmith drive ratio: 750. Drive output: 2.3 RPM. Inputs/outputs: (1) 2 in. pipe, (2) 1 in. NPT, (1) ¾ in. NPT, (4) 2 in. flange (2 on ice maker, 2 on receiver used to join the two sections together). Ice maker overall dimensions: 4 ft. 5 in. L x 3 ft. 10 in. W x 4 ft. 10 in. H. Refrigerant receiver overall dimensions: 6 ft. 3 in. L x 4 ft. 11 in. W x 4 ft. 5 in. H.