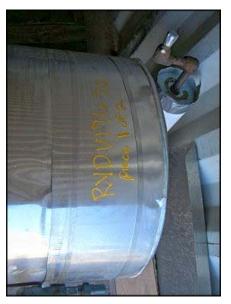

| 2005 Howe Corporation Stainless Steel Rapid Freeze Flake Ice Machine |                        |
|----------------------------------------------------------------------|------------------------|
| Mfg: Howe Corporation                                                | Model: 50-EA           |
| Stock No: RYDV176.30                                                 | Serial No: 050B05F4736 |

2005 Howe Corporation Stainless Steel Rapid Freeze Flake Ice Maker. Model: 50-EA. S/N: 050B05F4736. Rated production capacity: 5 tons per 24 hour period. Refrigerant: Flooded ammonia. Material of construction: stainless steel. Power requirements: 208-230/1/60. Pump motor: 1/6 HP, 3450/2850 RPM, 230 V, 1.6/2.0 A, 60/50 Hz, single phase. Drive motor: Marathon Electric 1 HP, 1725 RPM, 115/208-230 V, 13.4/6.8-6.7 A, 60 Hz, single phase. Winsmith drive ratio: 750. Drive output: 2.3 RPM. Inputs/outputs: (1) 2 in. pipe, (2) 1 in. NPT, (1) ¾ in. NPT, (4) 2 in. flange (2 on ice maker, 2 on receiver used to join the two sections together). Ice maker overall dimensions: 4 ft. 5 in. L x 3 ft. 10 in. W x 4 ft. 10 in. H. Refrigerant receiver overall dimensions: 6 ft. 3 in. L x 4 ft. 11 in. W x 4 ft. 5 in. H.