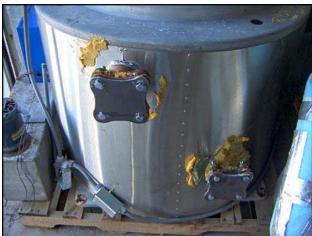

2005 Howe Corporation Stainless Steel Rapid Freeze Flake Ice Maker. Model: 50-EA. S/N: 050B05F4736. Rated production capacity: 5 tons per 24 hour period. Refrigerant: Flooded ammonia. Material of construction: stainless steel. Power requirements: 208-230/1/60. Pump motor: 1/6 HP, 3450/2850 RPM, 230 V, 1.6/2.0 A, 60/50 Hz, single phase. Drive motor: Marathon Electric 1 HP, 1725 RPM, 115/208-230 V, 13.4/6.8-6.7 A, 60 Hz, single phase. Winsmith drive ratio: 750. Drive output: 2.3 RPM. Inputs/outputs: (1) 2 in. pipe, (2) 1 in. NPT, (1) ¾ in. NPT, (4) 2 in. flange (2 on ice maker, 2 on receiver used to join the two sections together). Ice maker overall dimensions: 4 ft. 5 in. L x 3 ft. 10 in. W x 4 ft. 10 in. H. Refrigerant receiver overall dimensions: 6 ft. 3 in. L x 4 ft. 11 in. W x 4 ft. 5 in. H.