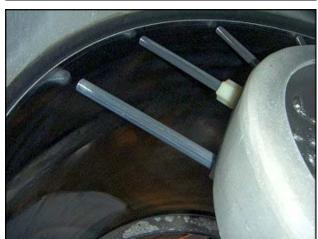

2005 Howe Corporation Stainless Steel Rapid Freeze Flake Ice Maker. Model: 50-EA. S/N: 050B05F4736. Rated production capacity: 5 tons per 24 hour period. Refrigerant: Flooded ammonia. Material of construction: stainless steel. Power requirements: 208-230/1/60. Pump motor: 1/6 HP, 3450/2850 RPM, 230 V, 1.6/2.0 A, 60/50 Hz, single phase. Drive motor: Marathon Electric 1 HP, 1725 RPM, 115/208-230 V, 13.4/6.8-6.7 A, 60 Hz, single phase. Winsmith drive ratio: 750. Drive output: 2.3 RPM. Inputs/outputs: (1) 2 in. pipe, (2) 1 in. NPT, (1) ¾ in. NPT, (4) 2 in. flange (2 on ice maker, 2 on receiver used to join the two sections together). Ice maker overall dimensions: 4 ft. 5 in. L x 3 ft. 10 in. W x 4 ft. 10 in. H. Refrigerant receiver overall dimensions: 6 ft. 3 in. L x 4 ft. 11 in. W x 4 ft. 5 in. H.