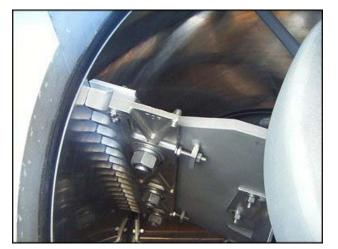

2005 Howe Corporation Stainless Steel Rapid Freeze Flake Ice Maker. Model: 50-EA. S/N: 050B05F4736. Rated production capacity: 5 tons per 24 hour period. Refrigerant: Flooded ammonia. Material of construction: stainless steel. Power requirements: 208-230/1/60. Pump motor: 1/6 HP, 3450/2850 RPM, 230 V, 1.6/2.0 A, 60/50 Hz, single phase. Drive motor: Marathon Electric 1 HP, 1725 RPM, 115/208-230 V, 13.4/6.8-6.7 A, 60 Hz, single phase. Winsmith drive ratio: 750. Drive output: 2.3 RPM. Inputs/outputs: (1) 2 in. pipe, (2) 1 in. NPT, (1) ¾ in. NPT, (4) 2 in. flange (2 on ice maker, 2 on receiver used to join the two sections together). Ice maker overall dimensions: 4 ft. 5 in. L x 3 ft. 10 in. W x 4 ft. 10 in. H. Refrigerant receiver overall dimensions: 6 ft. 3 in. L x 4 ft. 11 in. W x 4 ft. 5 in. H.