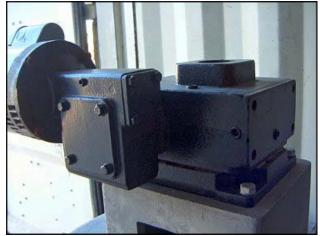

2005 Howe Corporation Stainless Steel Rapid Freeze Flake Ice Maker. Model: 50-EA. S/N: 050B05F4736. Rated production capacity: 5 tons per 24 hour period. Refrigerant: Flooded ammonia. Material of construction: stainless steel. Power requirements: 208-230/1/60. Pump motor: 1/6 HP, 3450/2850 RPM, 230 V, 1.6/2.0 A, 60/50 Hz, single phase. Drive motor: Marathon Electric 1 HP, 1725 RPM, 115/208-230 V, 13.4/6.8-6.7 A, 60 Hz, single phase. Winsmith drive ratio: 750. Drive output: 2.3 RPM. Inputs/outputs: (1) 2 in. pipe, (2) 1 in. NPT, (1) ¾ in. NPT, (4) 2 in. flange (2 on ice maker, 2 on receiver used to join the two sections together). Ice maker overall dimensions: 4 ft. 5 in. L x 3 ft. 10 in. W x 4 ft. 10 in. H. Refrigerant receiver overall dimensions: 6 ft. 3 in. L x 4 ft. 11 in. W x 4 ft. 5 in. H.