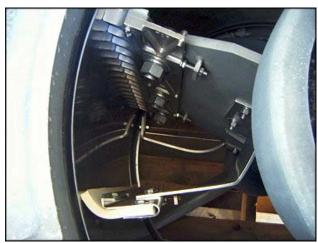

2005 Howe Corporation Stainless Steel Rapid Freeze Flake Ice Maker. Model: 50-EA. S/N: 050B05F4736. Rated production capacity: 5 tons per 24 hour period. Refrigerant: Flooded ammonia. Material of construction: stainless steel. Power requirements: 208-230/1/60. Pump motor: 1/6 HP, 3450/2850 RPM, 230 V, 1.6/2.0 A, 60/50 Hz, single phase. Drive motor: Marathon Electric 1 HP, 1725 RPM, 115/208-230 V, 13.4/6.8-6.7 A, 60 Hz, single phase. Winsmith drive ratio: 750. Drive output: 2.3 RPM. Inputs/outputs: (1) 2 in. pipe, (2) 1 in. NPT, (1) ¾ in. NPT, (4) 2 in. flange (2 on ice maker, 2 on receiver used to join the two sections together). Ice maker overall dimensions: 4 ft. 5 in. L x 3 ft. 10 in. W x 4 ft. 10 in. H. Refrigerant receiver overall dimensions: 6 ft. 3 in. L x 4 ft. 11 in. W x 4 ft. 5 in. H.