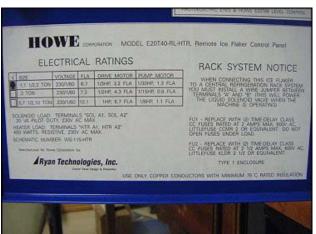

2005 Howe Corporation Stainless Steel Rapid Freeze Flake Ice Maker. Model: 50-EA. S/N: 050B05F4736. Rated production capacity: 5 tons per 24 hour period. Refrigerant: Flooded ammonia. Material of construction: stainless steel. Power requirements: 208-230/1/60. Pump motor: 1/6 HP, 3450/2850 RPM, 230 V, 1.6/2.0 A, 60/50 Hz, single phase. Drive motor: Marathon Electric 1 HP, 1725 RPM, 115/208-230 V, 13.4/6.8-6.7 A, 60 Hz, single phase. Winsmith drive ratio: 750. Drive output: 2.3 RPM. Inputs/outputs: (1) 2 in. pipe, (2) 1 in. NPT, (1) ¾ in. NPT, (4) 2 in. flange (2 on ice maker, 2 on receiver used to join the two sections together). Ice maker overall dimensions: 4 ft. 5 in. L x 3 ft. 10 in. W x 4 ft. 10 in. H. Refrigerant receiver overall dimensions: 6 ft. 3 in. L x 4 ft. 11 in. W x 4 ft. 5 in. H.