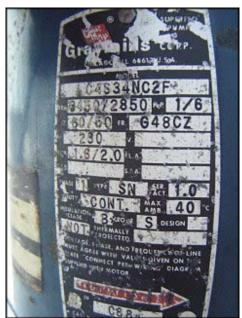

2005 Howe Corporation Stainless Steel Rapid Freeze Flake Ice Maker. Model: 50-EA. S/N: 050B05F4736. Rated production capacity: 5 tons per 24 hour period. Refrigerant: Flooded ammonia. Material of construction: stainless steel. Power requirements: 208-230/1/60. Pump motor: 1/6 HP, 3450/2850 RPM, 230 V, 1.6/2.0 A, 60/50 Hz, single phase. Drive motor: Marathon Electric 1 HP, 1725 RPM, 115/208-230 V, 13.4/6.8-6.7 A, 60 Hz, single phase. Winsmith drive ratio: 750. Drive output: 2.3 RPM. Inputs/outputs: (1) 2 in. pipe, (2) 1 in. NPT, (1) ¾ in. NPT, (4) 2 in. flange (2 on ice maker, 2 on receiver used to join the two sections together). Ice maker overall dimensions: 4 ft. 5 in. L x 3 ft. 10 in. W x 4 ft. 10 in. H. Refrigerant receiver overall dimensions: 6 ft. 3 in. L x 4 ft. 11 in. W x 4 ft. 5 in. H.