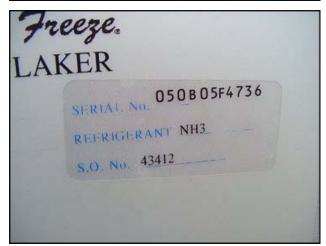

| 2005 Howe Corporation Stainless Steel Rapid Freeze Flake Ice Machine |                        |
|----------------------------------------------------------------------|------------------------|
| Mfg: Howe Corporation                                                | Model: 50-EA           |
| Stock No: RYDV176.30                                                 | Serial No: 050B05F4736 |

2005 Howe Corporation Stainless Steel Rapid Freeze Flake Ice Maker. Model: 50-EA. S/N: 050B05F4736. Rated production capacity: 5 tons per 24 hour period. Refrigerant: Flooded ammonia. Material of construction: stainless steel. Power requirements: 208-230/1/60. Pump motor: 1/6 HP, 3450/2850 RPM, 230 V, 1.6/2.0 A, 60/50 Hz, single phase. Drive motor: Marathon Electric 1 HP, 1725 RPM, 115/208-230 V, 13.4/6.8-6.7 A, 60 Hz, single phase. Winsmith drive ratio: 750. Drive output: 2.3 RPM. Inputs/outputs: (1) 2 in. pipe, (2) 1 in. NPT, (1) ¾ in. NPT, (4) 2 in. flange (2 on ice maker, 2 on receiver used to join the two sections together). Ice maker overall dimensions: 4 ft. 5 in. L x 3 ft. 10 in. W x 4 ft. 10 in. H. Refrigerant receiver overall dimensions: 6 ft. 3 in. L x 4 ft. 11 in. W x 4 ft. 5 in. H.