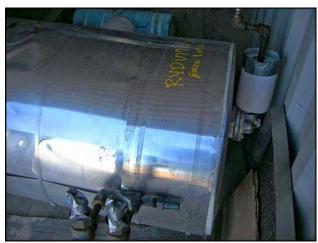

2005 Howe Corporation Stainless Steel Rapid Freeze Flake Ice Maker. Model: 50-EA. S/N: 050B05F4736. Rated production capacity: 5 tons per 24 hour period. Refrigerant: Flooded ammonia. Material of construction: stainless steel. Power requirements: 208-230/1/60. Pump motor: 1/6 HP, 3450/2850 RPM, 230 V, 1.6/2.0 A, 60/50 Hz, single phase. Drive motor: Marathon Electric 1 HP, 1725 RPM, 115/208-230 V, 13.4/6.8-6.7 A, 60 Hz, single phase. Winsmith drive ratio: 750. Drive output: 2.3 RPM. Inputs/outputs: (1) 2 in. pipe, (2) 1 in. NPT, (1) ¾ in. NPT, (4) 2 in. flange (2 on ice maker, 2 on receiver used to join the two sections together). Ice maker overall dimensions: 4 ft. 5 in. L x 3 ft. 10 in. W x 4 ft. 10 in. H. Refrigerant receiver overall dimensions: 6 ft. 3 in. L x 4 ft. 11 in. W x 4 ft. 5 in. H.