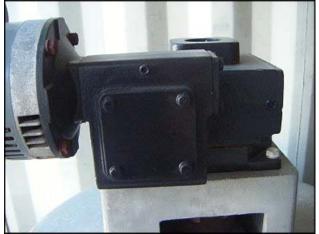

2005 Howe Corporation Stainless Steel Rapid Freeze Flake Ice Maker. Model: 50-EA. S/N: 050B05F4736. Rated production capacity: 5 tons per 24 hour period. Refrigerant: Flooded ammonia. Material of construction: stainless steel. Power requirements: 208-230/1/60. Pump motor: 1/6 HP, 3450/2850 RPM, 230 V, 1.6/2.0 A, 60/50 Hz, single phase. Drive motor: Marathon Electric 1 HP, 1725 RPM, 115/208-230 V, 13.4/6.8-6.7 A, 60 Hz, single phase. Winsmith drive ratio: 750. Drive output: 2.3 RPM. Inputs/outputs: (1) 2 in. pipe, (2) 1 in. NPT, (1) ¾ in. NPT, (4) 2 in. flange (2 on ice maker, 2 on receiver used to join the two sections together). Ice maker overall dimensions: 4 ft. 5 in. L x 3 ft. 10 in. W x 4 ft. 10 in. H. Refrigerant receiver overall dimensions: 6 ft. 3 in. L x 4 ft. 11 in. W x 4 ft. 5 in. H.