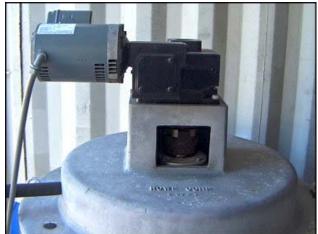

2005 Howe Corporation Stainless Steel Rapid Freeze Flake Ice Maker. Model: 50-EA. S/N: 050B05F4736. Rated production capacity: 5 tons per 24 hour period. Refrigerant: Flooded ammonia. Material of construction: stainless steel. Power requirements: 208-230/1/60. Pump motor: 1/6 HP, 3450/2850 RPM, 230 V, 1.6/2.0 A, 60/50 Hz, single phase. Drive motor: Marathon Electric 1 HP, 1725 RPM, 115/208-230 V, 13.4/6.8-6.7 A, 60 Hz, single phase. Winsmith drive ratio: 750. Drive output: 2.3 RPM. Inputs/outputs: (1) 2 in. pipe, (2) 1 in. NPT, (1) ¾ in. NPT, (4) 2 in. flange (2 on ice maker, 2 on receiver used to join the two sections together). Ice maker overall dimensions: 4 ft. 5 in. L x 3 ft. 10 in. W x 4 ft. 10 in. H. Refrigerant receiver overall dimensions: 6 ft. 3 in. L x 4 ft. 11 in. W x 4 ft. 5 in. H.