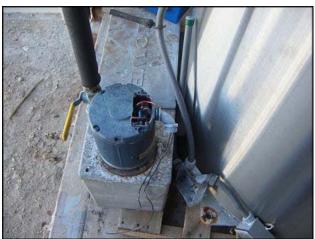

2005 Howe Corporation Stainless Steel Rapid Freeze Flake Ice Maker. Model: 50-EA. S/N: 050B05F4736. Rated production capacity: 5 tons per 24 hour period. Refrigerant: Flooded ammonia. Material of construction: stainless steel. Power requirements: 208-230/1/60. Pump motor: 1/6 HP, 3450/2850 RPM, 230 V, 1.6/2.0 A, 60/50 Hz, single phase. Drive motor: Marathon Electric 1 HP, 1725 RPM, 115/208-230 V, 13.4/6.8-6.7 A, 60 Hz, single phase. Winsmith drive ratio: 750. Drive output: 2.3 RPM. Inputs/outputs: (1) 2 in. pipe, (2) 1 in. NPT, (1) ¾ in. NPT, (4) 2 in. flange (2 on ice maker, 2 on receiver used to join the two sections together). Ice maker overall dimensions: 4 ft. 5 in. L x 3 ft. 10 in. W x 4 ft. 10 in. H. Refrigerant receiver overall dimensions: 6 ft. 3 in. L x 4 ft. 11 in. W x 4 ft. 5 in. H.