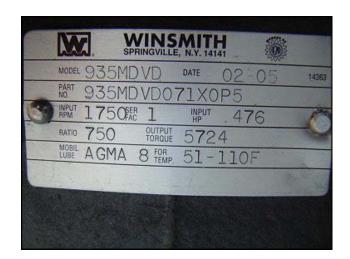

2005 Howe Corporation Stainless Steel Rapid Freeze Flake Ice Maker. Model: 50-EA. S/N: 050B05F4736. Rated production capacity: 5 tons per 24 hour period. Refrigerant: Flooded ammonia. Material of construction: stainless steel. Power requirements: 208-230/1/60. Pump motor: 1/6 HP, 3450/2850 RPM, 230 V, 1.6/2.0 A, 60/50 Hz, single phase. Drive motor: Marathon Electric 1 HP, 1725 RPM, 115/208-230 V, 13.4/6.8-6.7 A, 60 Hz, single phase. Winsmith drive ratio: 750. Drive output: 2.3 RPM. Inputs/outputs: (1) 2 in. pipe, (2) 1 in. NPT, (1) ¾ in. NPT, (4) 2 in. flange (2 on ice maker, 2 on receiver used to join the two sections together). Ice maker overall dimensions: 4 ft. 5 in. L x 3 ft. 10 in. W x 4 ft. 10 in. H. Refrigerant receiver overall dimensions: 6 ft. 3 in. L x 4 ft. 11 in. W x 4 ft. 5 in. H.