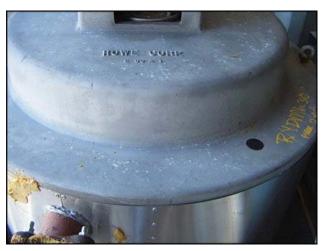

| 2005 Howe Corporation Stainless Steel Rapid Freeze Flake Ice Machine |                        |
|----------------------------------------------------------------------|------------------------|
| Mfg: Howe Corporation                                                | Model: 50-EA           |
| Stock No: RYDV176.30                                                 | Serial No: 050B05F4736 |

2005 Howe Corporation Stainless Steel Rapid Freeze Flake Ice Maker. Model: 50-EA. S/N: 050B05F4736. Rated production capacity: 5 tons per 24 hour period. Refrigerant: Flooded ammonia. Material of construction: stainless steel. Power requirements: 208-230/1/60. Pump motor: 1/6 HP, 3450/2850 RPM, 230 V, 1.6/2.0 A, 60/50 Hz, single phase. Drive motor: Marathon Electric 1 HP, 1725 RPM, 115/208-230 V, 13.4/6.8-6.7 A, 60 Hz, single phase. Winsmith drive ratio: 750. Drive output: 2.3 RPM. Inputs/outputs: (1) 2 in. pipe, (2) 1 in. NPT, (1) ¾ in. NPT, (4) 2 in. flange (2 on ice maker, 2 on receiver used to join the two sections together). Ice maker overall dimensions: 4 ft. 5 in. L x 3 ft. 10 in. W x 4 ft. 10 in. H. Refrigerant receiver overall dimensions: 6 ft. 3 in. L x 4 ft. 11 in. W x 4 ft. 5 in. H.