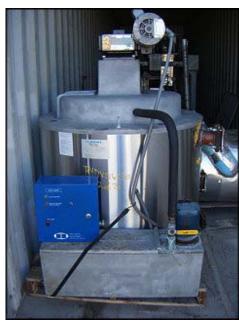

| 2005 Howe Corporation Stainless Steel Rapid Freeze Flake Ice Machine |                        |
|----------------------------------------------------------------------|------------------------|
| Mfg: Howe Corporation                                                | Model: 50-EA           |
| Stock No: RYDV176.30                                                 | Serial No: 050B05F4736 |

2005 Howe Corporation Stainless Steel Rapid Freeze Flake Ice Maker. Model: 50-EA. S/N: 050B05F4736. Rated production capacity: 5 tons per 24 hour period. Refrigerant: Flooded ammonia. Material of construction: stainless steel. Power requirements: 208-230/1/60. Pump motor: 1/6 HP, 3450/2850 RPM, 230 V, 1.6/2.0 A, 60/50 Hz, single phase. Drive motor: Marathon Electric 1 HP, 1725 RPM, 115/208-230 V, 13.4/6.8-6.7 A, 60 Hz, single phase. Winsmith drive ratio: 750. Drive output: 2.3 RPM. Inputs/outputs: (1) 2 in. pipe, (2) 1 in. NPT, (1) ¾ in. NPT, (4) 2 in. flange (2 on ice maker, 2 on receiver used to join the two sections together). Ice maker overall dimensions: 4 ft. 5 in. L x 3 ft. 10 in. W x 4 ft. 10 in. H. Refrigerant receiver overall dimensions: 6 ft. 3 in. L x 4 ft. 11 in. W x 4 ft. 5 in. H.