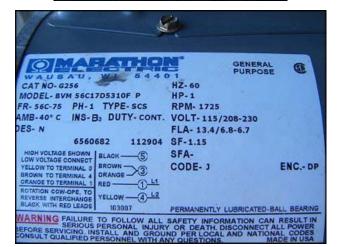

2005 Howe Corporation Stainless Steel Rapid Freeze Flake Ice Maker. Model: 50-EA. S/N: 050B05F4736. Rated production capacity: 5 tons per 24 hour period. Refrigerant: Flooded ammonia. Material of construction: stainless steel. Power requirements: 208-230/1/60. Pump motor: 1/6 HP, 3450/2850 RPM, 230 V, 1.6/2.0 A, 60/50 Hz, single phase. Drive motor: Marathon Electric 1 HP, 1725 RPM, 115/208-230 V, 13.4/6.8-6.7 A, 60 Hz, single phase. Winsmith drive ratio: 750. Drive output: 2.3 RPM. Inputs/outputs: (1) 2 in. pipe, (2) 1 in. NPT, (1) ¾ in. NPT, (4) 2 in. flange (2 on ice maker, 2 on receiver used to join the two sections together). Ice maker overall dimensions: 4 ft. 5 in. L x 3 ft. 10 in. W x 4 ft. 10 in. H. Refrigerant receiver overall dimensions: 6 ft. 3 in. L x 4 ft. 11 in. W x 4 ft. 5 in. H.