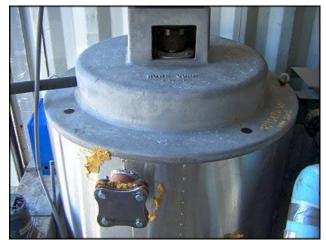

| 2005 Howe Corporation Stainless Steel Rapid Freeze Flake Ice Machine |                        |
|----------------------------------------------------------------------|------------------------|
| Mfg: Howe Corporation                                                | Model: 50-EA           |
| Stock No: RYDV176.30                                                 | Serial No: 050B05F4736 |

2005 Howe Corporation Stainless Steel Rapid Freeze Flake Ice Maker. Model: 50-EA. S/N: 050B05F4736. Rated production capacity: 5 tons per 24 hour period. Refrigerant: Flooded ammonia. Material of construction: stainless steel. Power requirements: 208-230/1/60. Pump motor: 1/6 HP, 3450/2850 RPM, 230 V, 1.6/2.0 A, 60/50 Hz, single phase. Drive motor: Marathon Electric 1 HP, 1725 RPM, 115/208-230 V, 13.4/6.8-6.7 A, 60 Hz, single phase. Winsmith drive ratio: 750. Drive output: 2.3 RPM. Inputs/outputs: (1) 2 in. pipe, (2) 1 in. NPT, (1) ¾ in. NPT, (4) 2 in. flange (2 on ice maker, 2 on receiver used to join the two sections together). Ice maker overall dimensions: 4 ft. 5 in. L x 3 ft. 10 in. W x 4 ft. 10 in. H. Refrigerant receiver overall dimensions: 6 ft. 3 in. L x 4 ft. 11 in. W x 4 ft. 5 in. H.