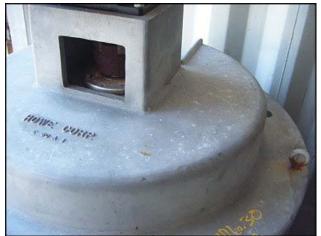

| 2005 Howe Corporation Stainless Steel Rapid Freeze Flake Ice Machine |                        |
|----------------------------------------------------------------------|------------------------|
| Mfg: Howe Corporation                                                | Model: 50-EA           |
| Stock No: RYDV176.30                                                 | Serial No: 050B05F4736 |

2005 Howe Corporation Stainless Steel Rapid Freeze Flake Ice Maker. Model: 50-EA. S/N: 050B05F4736. Rated production capacity: 5 tons per 24 hour period. Refrigerant: Flooded ammonia. Material of construction: stainless steel. Power requirements: 208-230/1/60. Pump motor: 1/6 HP, 3450/2850 RPM, 230 V, 1.6/2.0 A, 60/50 Hz, single phase. Drive motor: Marathon Electric 1 HP, 1725 RPM, 115/208-230 V, 13.4/6.8-6.7 A, 60 Hz, single phase. Winsmith drive ratio: 750. Drive output: 2.3 RPM. Inputs/outputs: (1) 2 in. pipe, (2) 1 in. NPT, (1) ¾ in. NPT, (4) 2 in. flange (2 on ice maker, 2 on receiver used to join the two sections together). Ice maker overall dimensions: 4 ft. 5 in. L x 3 ft. 10 in. W x 4 ft. 10 in. H. Refrigerant receiver overall dimensions: 6 ft. 3 in. L x 4 ft. 11 in. W x 4 ft. 5 in. H.