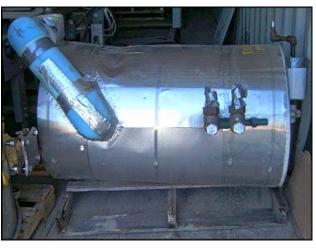

| 2005 Howe Corporation Stainless Steel Rapid Freeze Flake Ice Machine |                        |
|----------------------------------------------------------------------|------------------------|
| Mfg: Howe Corporation                                                | Model: 50-EA           |
| Stock No: RYDV176.30                                                 | Serial No: 050B05F4736 |

2005 Howe Corporation Stainless Steel Rapid Freeze Flake Ice Maker. Model: 50-EA. S/N: 050B05F4736. Rated production capacity: 5 tons per 24 hour period. Refrigerant: Flooded ammonia. Material of construction: stainless steel. Power requirements: 208-230/1/60. Pump motor: 1/6 HP, 3450/2850 RPM, 230 V, 1.6/2.0 A, 60/50 Hz, single phase. Drive motor: Marathon Electric 1 HP, 1725 RPM, 115/208-230 V, 13.4/6.8-6.7 A, 60 Hz, single phase. Winsmith drive ratio: 750. Drive output: 2.3 RPM. Inputs/outputs: (1) 2 in. pipe, (2) 1 in. NPT, (1) ¾ in. NPT, (4) 2 in. flange (2 on ice maker, 2 on receiver used to join the two sections together). Ice maker overall dimensions: 4 ft. 5 in. L x 3 ft. 10 in. W x 4 ft. 10 in. H. Refrigerant receiver overall dimensions: 6 ft. 3 in. L x 4 ft. 11 in. W x 4 ft. 5 in. H.