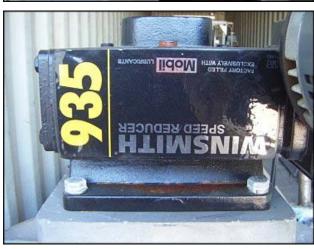

2005 Howe Corporation Stainless Steel Rapid Freeze Flake Ice Maker. Model: 50-EA. S/N: 050B05F4736. Rated production capacity: 5 tons per 24 hour period. Refrigerant: Flooded ammonia. Material of construction: stainless steel. Power requirements: 208-230/1/60. Pump motor: 1/6 HP, 3450/2850 RPM, 230 V, 1.6/2.0 A, 60/50 Hz, single phase. Drive motor: Marathon Electric 1 HP, 1725 RPM, 115/208-230 V, 13.4/6.8-6.7 A, 60 Hz, single phase. Winsmith drive ratio: 750. Drive output: 2.3 RPM. Inputs/outputs: (1) 2 in. pipe, (2) 1 in. NPT, (1) ¾ in. NPT, (4) 2 in. flange (2 on ice maker, 2 on receiver used to join the two sections together). Ice maker overall dimensions: 4 ft. 5 in. L x 3 ft. 10 in. W x 4 ft. 10 in. H. Refrigerant receiver overall dimensions: 6 ft. 3 in. L x 4 ft. 11 in. W x 4 ft. 5 in. H.