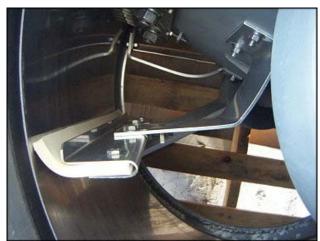

2005 Howe Corporation Stainless Steel Rapid Freeze Flake Ice Maker. Model: 50-EA. S/N: 050B05F4736. Rated production capacity: 5 tons per 24 hour period. Refrigerant: Flooded ammonia. Material of construction: stainless steel. Power requirements: 208-230/1/60. Pump motor: 1/6 HP, 3450/2850 RPM, 230 V, 1.6/2.0 A, 60/50 Hz, single phase. Drive motor: Marathon Electric 1 HP, 1725 RPM, 115/208-230 V, 13.4/6.8-6.7 A, 60 Hz, single phase. Winsmith drive ratio: 750. Drive output: 2.3 RPM. Inputs/outputs: (1) 2 in. pipe, (2) 1 in. NPT, (1) ¾ in. NPT, (4) 2 in. flange (2 on ice maker, 2 on receiver used to join the two sections together). Ice maker overall dimensions: 4 ft. 5 in. L x 3 ft. 10 in. W x 4 ft. 10 in. H. Refrigerant receiver overall dimensions: 6 ft. 3 in. L x 4 ft. 11 in. W x 4 ft. 5 in. H.