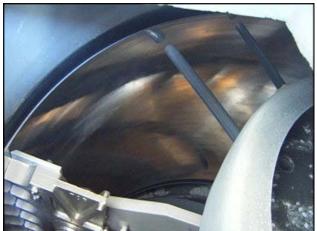

2005 Howe Corporation Stainless Steel Rapid Freeze Flake Ice Maker. Model: 50-EA. S/N: 050B05F4736. Rated production capacity: 5 tons per 24 hour period. Refrigerant: Flooded ammonia. Material of construction: stainless steel. Power requirements: 208-230/1/60. Pump motor: 1/6 HP, 3450/2850 RPM, 230 V, 1.6/2.0 A, 60/50 Hz, single phase. Drive motor: Marathon Electric 1 HP, 1725 RPM, 115/208-230 V, 13.4/6.8-6.7 A, 60 Hz, single phase. Winsmith drive ratio: 750. Drive output: 2.3 RPM. Inputs/outputs: (1) 2 in. pipe, (2) 1 in. NPT, (1) ¾ in. NPT, (4) 2 in. flange (2 on ice maker, 2 on receiver used to join the two sections together). Ice maker overall dimensions: 4 ft. 5 in. L x 3 ft. 10 in. W x 4 ft. 10 in. H. Refrigerant receiver overall dimensions: 6 ft. 3 in. L x 4 ft. 11 in. W x 4 ft. 5 in. H.