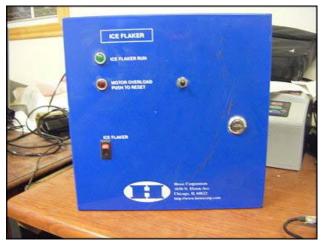

2005 Howe Corporation Stainless Steel Rapid Freeze Flake Ice Maker. Model: 50-EA. S/N: 050B05F4736. Rated production capacity: 5 tons per 24 hour period. Refrigerant: Flooded ammonia. Material of construction: stainless steel. Power requirements: 208-230/1/60. Pump motor: 1/6 HP, 3450/2850 RPM, 230 V, 1.6/2.0 A, 60/50 Hz, single phase. Drive motor: Marathon Electric 1 HP, 1725 RPM, 115/208-230 V, 13.4/6.8-6.7 A, 60 Hz, single phase. Winsmith drive ratio: 750. Drive output: 2.3 RPM. Inputs/outputs: (1) 2 in. pipe, (2) 1 in. NPT, (1) ¾ in. NPT, (4) 2 in. flange (2 on ice maker, 2 on receiver used to join the two sections together). Ice maker overall dimensions: 4 ft. 5 in. L x 3 ft. 10 in. W x 4 ft. 10 in. H. Refrigerant receiver overall dimensions: 6 ft. 3 in. L x 4 ft. 11 in. W x 4 ft. 5 in. H.