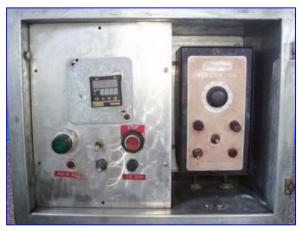

| Filler Parts Stainless Steel |            |
|------------------------------|------------|
| Mfg:                         | Model:     |
| Stock No. SABE043.1a         | Serial No. |

Filler Parts. Stainless steel. Maximum aperture/clearance above belt: 8 in. W x 1/2 in. H. Height at conveyor inlet/outlet: 38 in. Dual roller chains move (20) 6 in. L x 5-1/2 in. W dies, each with a square cut-out. Dies travel under a 4-1/2 in. dia. x 7-1/2 in. L press roller and a 1-1/2 in. dia. x 7-1/2 in. long roller with horizontal cutting blade. Veeder Root 5-digit counter. Dayton SCR variable speed control box: 1/35-1/6 hp. Ogden ETR-9090 digital temperature sensor: 120 V, 15 amps. Dayton DC Gearmotor, 1/8 hp, 54 rpm (final), 34:1 ratio, 130 in-lb. torque. Overall dimensions: 72 in. L x 24 in. W x 62 in. H. Dayton SCR Control Box, Model: 6X165C, 1/35-1/6 hp, 115 V, 60/50 Hz, 1 phase.