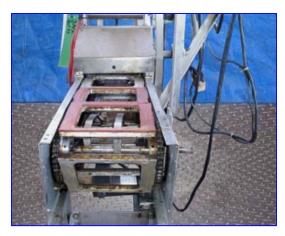

| Filler Parts Stainless Steel |            |
|------------------------------|------------|
| Mfg:                         | Model:     |
| Stock No. SABE043.1a         | Serial No. |

Filler Parts. Stainless steel. Maximum aperture/clearance above belt: 8 in. W x 1/2 in. H. Height at conveyor inlet/outlet: 38 in. Dual roller chains move (20) 6 in. L x 5-1/2 in. W dies, each with a square cut-out. Dies travel under a 4-1/2 in. dia. x 7-1/2 in. L press roller and a 1-1/2 in. dia. x 7-1/2 in. long roller with horizontal cutting blade. Veeder Root 5-digit counter. Dayton SCR variable speed control box: 1/35-1/6 hp. Ogden ETR-9090 digital temperature sensor: 120 V, 15 amps. Dayton DC Gearmotor, 1/8 hp, 54 rpm (final), 34:1 ratio, 130 in-lb. torque. Overall dimensions: 72 in. L x 24 in. W x 62 in. H. Dayton SCR Control Box, Model: 6X165C, 1/35-1/6 hp, 115 V, 60/50 Hz, 1 phase.