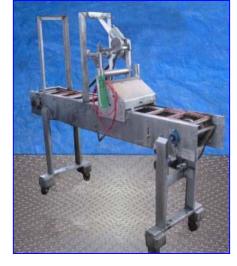

| Filler Parts Stainless Steel |            |
|------------------------------|------------|
| Mfg:                         | Model:     |
| Stock No. SABE043.1a         | Serial No. |

Filler Parts. Stainless steel. Maximum aperture/clearance above belt: 8 in. W x 1/2 in. H. Height at conveyor inlet/outlet: 38 in. Dual roller chains move (20) 6 in. L x 5-1/2 in. W dies, each with a square cut-out. Dies travel under a 4-1/2 in. dia. x 7-1/2 in. L press roller and a 1-1/2 in. dia. x 7-1/2 in. long roller with horizontal cutting blade. Veeder Root 5-digit counter. Dayton SCR variable speed control box: 1/35-1/6 hp. Ogden ETR-9090 digital temperature sensor: 120 V, 15 amps. Dayton DC Gearmotor, 1/8 hp, 54 rpm (final), 34:1 ratio, 130 in-lb. torque. Overall dimensions: 72 in. L x 24 in. W x 62 in. H. Dayton SCR Control Box, Model: 6X165C, 1/35-1/6 hp, 115 V, 60/50 Hz, 1 phase.