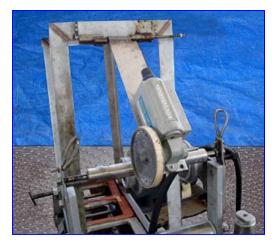

| Filler Parts Stainless Steel |            |
|------------------------------|------------|
| Mfg:                         | Model:     |
| Stock No. SABE043.1a         | Serial No. |

Filler Parts. Stainless steel. Maximum aperture/clearance above belt: 8 in. W x 1/2 in. H. Height at conveyor inlet/outlet: 38 in. Dual roller chains move (20) 6 in. L x 5-1/2 in. W dies, each with a square cut-out. Dies travel under a 4-1/2 in. dia. x 7-1/2 in. L press roller and a 1-1/2 in. dia. x 7-1/2 in. long roller with horizontal cutting blade. Veeder Root 5-digit counter. Dayton SCR variable speed control box: 1/35-1/6 hp. Ogden ETR-9090 digital temperature sensor: 120 V, 15 amps. Dayton DC Gearmotor, 1/8 hp, 54 rpm (final), 34:1 ratio, 130 in-lb. torque. Overall dimensions: 72 in. L x 24 in. W x 62 in. H. Dayton SCR Control Box, Model: 6X165C, 1/35-1/6 hp, 115 V, 60/50 Hz, 1 phase.