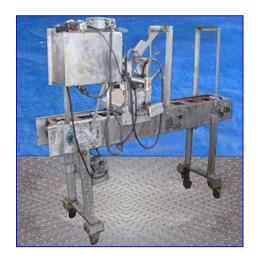

| Filler Parts Stainless Steel |            |
|------------------------------|------------|
| Mfg:                         | Model:     |
| Stock No. SABE043.1a         | Serial No. |

Filler Parts. Stainless steel. Maximum aperture/clearance above belt: 8 in. W x 1/2 in. H. Height at conveyor inlet/outlet: 38 in. Dual roller chains move (20) 6 in. L x 5-1/2 in. W dies, each with a square cut-out. Dies travel under a 4-1/2 in. dia. x 7-1/2 in. L press roller and a 1-1/2 in. dia. x 7-1/2 in. long roller with horizontal cutting blade. Veeder Root 5-digit counter. Dayton SCR variable speed control box: 1/35-1/6 hp. Ogden ETR-9090 digital temperature sensor: 120 V, 15 amps. Dayton DC Gearmotor, 1/8 hp, 54 rpm (final), 34:1 ratio, 130 in-lb. torque. Overall dimensions: 72 in. L x 24 in. W x 62 in. H. Dayton SCR Control Box, Model: 6X165C, 1/35-1/6 hp, 115 V, 60/50 Hz, 1 phase.