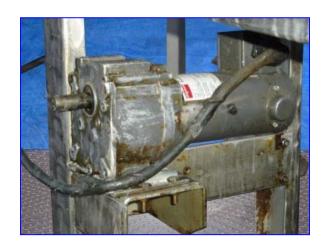

| Filler Parts Stainless Steel |            |
|------------------------------|------------|
| Mfg:                         | Model:     |
| Stock No. SABE043.1a         | Serial No. |

Filler Parts. Stainless steel. Maximum aperture/clearance above belt: 8 in. W x 1/2 in. H. Height at conveyor inlet/outlet: 38 in. Dual roller chains move (20) 6 in. L x 5-1/2 in. W dies, each with a square cut-out. Dies travel under a 4-1/2 in. dia. x 7-1/2 in. L press roller and a 1-1/2 in. dia. x 7-1/2 in. long roller with horizontal cutting blade. Veeder Root 5-digit counter. Dayton SCR variable speed control box: 1/35-1/6 hp. Ogden ETR-9090 digital temperature sensor: 120 V, 15 amps. Dayton DC Gearmotor, 1/8 hp, 54 rpm (final), 34:1 ratio, 130 in-lb. torque. Overall dimensions: 72 in. L x 24 in. W x 62 in. H. Dayton SCR Control Box, Model: 6X165C, 1/35-1/6 hp, 115 V, 60/50 Hz, 1 phase.