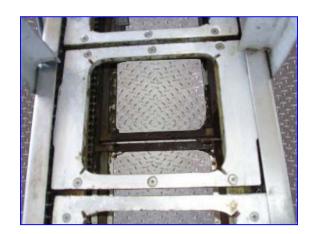

| Filler Parts Stainless Steel |            |
|------------------------------|------------|
| Mfg:                         | Model:     |
| Stock No. SABE043.1a         | Serial No. |

Filler Parts. Stainless steel. Maximum aperture/clearance above belt: 8 in. W x 1/2 in. H. Height at conveyor inlet/outlet: 38 in. Dual roller chains move (20) 6 in. L x 5-1/2 in. W dies, each with a square cut-out. Dies travel under a 4-1/2 in. dia. x 7-1/2 in. L press roller and a 1-1/2 in. dia. x 7-1/2 in. long roller with horizontal cutting blade. Veeder Root 5-digit counter. Dayton SCR variable speed control box: 1/35-1/6 hp. Ogden ETR-9090 digital temperature sensor: 120 V, 15 amps. Dayton DC Gearmotor, 1/8 hp, 54 rpm (final), 34:1 ratio, 130 in-lb. torque. Overall dimensions: 72 in. L x 24 in. W x 62 in. H. Dayton SCR Control Box, Model: 6X165C, 1/35-1/6 hp, 115 V, 60/50 Hz, 1 phase.