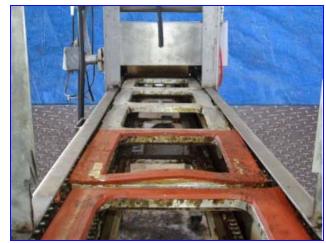

| Filler Parts Stainless Steel |            |
|------------------------------|------------|
| Mfg:                         | Model:     |
| Stock No. SABE043.1a         | Serial No. |

Filler Parts. Stainless steel. Maximum aperture/clearance above belt: 8 in. W x 1/2 in. H. Height at conveyor inlet/outlet: 38 in. Dual roller chains move (20) 6 in. L x 5-1/2 in. W dies, each with a square cut-out. Dies travel under a 4-1/2 in. dia. x 7-1/2 in. L press roller and a 1-1/2 in. dia. x 7-1/2 in. long roller with horizontal cutting blade. Veeder Root 5-digit counter. Dayton SCR variable speed control box: 1/35-1/6 hp. Ogden ETR-9090 digital temperature sensor: 120 V, 15 amps. Dayton DC Gearmotor, 1/8 hp, 54 rpm (final), 34:1 ratio, 130 in-lb. torque. Overall dimensions: 72 in. L x 24 in. W x 62 in. H. Dayton SCR Control Box, Model: 6X165C, 1/35-1/6 hp, 115 V, 60/50 Hz, 1 phase.