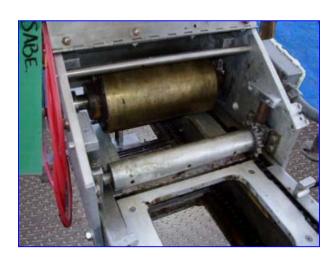

| Filler Parts Stainless Steel |            |
|------------------------------|------------|
| Mfg:                         | Model:     |
| Stock No. SABE043.1a         | Serial No. |

Filler Parts. Stainless steel. Maximum aperture/clearance above belt: 8 in. W x 1/2 in. H. Height at conveyor inlet/outlet: 38 in. Dual roller chains move (20) 6 in. L x 5-1/2 in. W dies, each with a square cut-out. Dies travel under a 4-1/2 in. dia. x 7-1/2 in. L press roller and a 1-1/2 in. dia. x 7-1/2 in. long roller with horizontal cutting blade. Veeder Root 5-digit counter. Dayton SCR variable speed control box: 1/35-1/6 hp. Ogden ETR-9090 digital temperature sensor: 120 V, 15 amps. Dayton DC Gearmotor, 1/8 hp, 54 rpm (final), 34:1 ratio, 130 in-lb. torque. Overall dimensions: 72 in. L x 24 in. W x 62 in. H. Dayton SCR Control Box, Model: 6X165C, 1/35-1/6 hp, 115 V, 60/50 Hz, 1 phase.