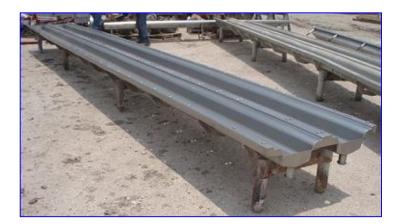

| Damrow Brothers Company 2-Compartment Cheese Drain Table- 170 Gallon |                          |
|----------------------------------------------------------------------|--------------------------|
| Mfg:                                                                 | Model: 20                |
| Stock No. SACH093.1                                                  | Serial No <u>.</u> 35443 |

Damrow Brothers Company 2-Compartment Cheese Drain Table- 170 Gallon (total). Model: 20. S/N: 35443. Type: H-2. Patent No: 2642697. Inside straight-wall dimensions: 28 ft. L x 10 in. W x 6 in. H. Inlets: (2) 28 ft. L x 10 in. W product infeed. Outlets: (2) 2 in. dia. NPT drain ports. Overall dimensions: 28 ft. 1/4 in. L x 3 ft. 2 in. W x 1 ft. 11-1/2 in. H.