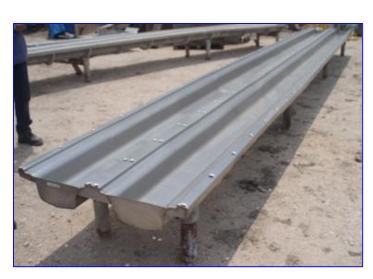

Damrow Brothers Company 2-Compartment Cheese Drain Table- 170 Gallon (total). Model: 20. S/N: 35443. Type: H-2. Patent No: 2642697. Inside straight-wall dimensions: 28 ft. L x 10 in. W x 6 in. H. Inlets: (2) 28 ft. L x 10 in. W product infeed. Outlets: (2) 2 in. dia. NPT drain ports. Overall dimensions: 28 ft. 1/4 in. L x 3 ft. 2 in. W x 1 ft. 11-1/2 in. H.