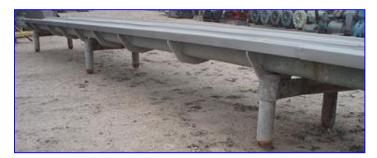

| Damrow Brothers Company 2-Compartment Cheese Drain Table- 170 Gallon |                          |
|----------------------------------------------------------------------|--------------------------|
| Mfg:                                                                 | Model: 20                |
| Stock No. SACH093.1                                                  | Serial No <u>.</u> 35443 |

Damrow Brothers Company 2-Compartment Cheese Drain Table- 170 Gallon (total). Model: 20. S/N: 35443. Type: H-2. Patent No: 2642697. Inside straight-wall dimensions: 28 ft. L x 10 in. W x 6 in. H. Inlets: (2) 28 ft. L x 10 in. W product infeed. Outlets: (2) 2 in. dia. NPT drain ports. Overall dimensions: 28 ft. 1/4 in. L x 3 ft. 2 in. W x 1 ft. 11-1/2 in. H.