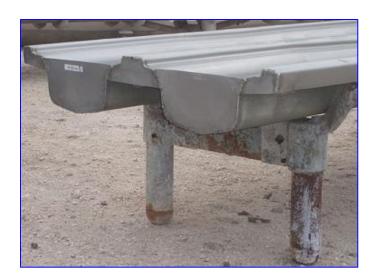

Damrow Brothers Company 2-Compartment Cheese Drain Table- 170 Gallon (total). Model: 20. S/N: 35443. Type: H-2. Patent No: 2642697. Inside straight-wall dimensions: 28 ft. L x 10 in. W x 6 in. H. Inlets: (2) 28 ft. L x 10 in. W product infeed. Outlets: (2) 2 in. dia. NPT drain ports. Overall dimensions: 28 ft. 1/4 in. L x 3 ft. 2 in. W x 1 ft. 11-1/2 in. H.