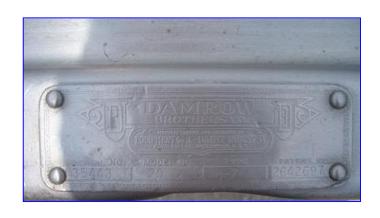

| Damrow Brothers Company 2-Compartment Cheese Drain Table- 170 Gallon |                          |
|----------------------------------------------------------------------|--------------------------|
| Mfg:                                                                 | Model: 20                |
| Stock No. SACH093.1                                                  | Serial No <u>.</u> 35443 |

Damrow Brothers Company 2-Compartment Cheese Drain Table- 170 Gallon (total). Model: 20. S/N: 35443. Type: H-2. Patent No: 2642697. Inside straight-wall dimensions: 28 ft. L x 10 in. W x 6 in. H. Inlets: (2) 28 ft. L x 10 in. W product infeed. Outlets: (2) 2 in. dia. NPT drain ports. Overall dimensions: 28 ft. 1/4 in. L x 3 ft. 2 in. W x 1 ft. 11-1/2 in. H.