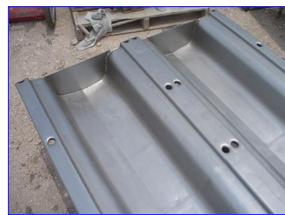

Damrow Brothers Company 2-Compartment Cheese Drain Table- 170 Gallon (total). Model: 20. S/N: 35443. Type: H-2. Patent No: 2642697. Inside straight-wall dimensions: 28 ft. L x 10 in. W x 6 in. H. Inlets: (2) 28 ft. L x 10 in. W product infeed. Outlets: (2) 2 in. dia. NPT drain ports. Overall dimensions: 28 ft. 1/4 in. L x 3 ft. 2 in. W x 1 ft. 11-1/2 in. H.