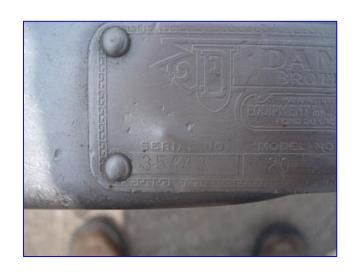

| Damrow Brothers Company 2-Compartment Cheese Drain Table- 170 Gallon |                          |
|----------------------------------------------------------------------|--------------------------|
| Mfg:                                                                 | Model: 20                |
| Stock No. SACH093.1                                                  | Serial No <u>.</u> 35443 |

Damrow Brothers Company 2-Compartment Cheese Drain Table- 170 Gallon (total). Model: 20. S/N: 35443. Type: H-2. Patent No: 2642697. Inside straight-wall dimensions: 28 ft. L x 10 in. W x 6 in. H. Inlets: (2) 28 ft. L x 10 in. W product infeed. Outlets: (2) 2 in. dia. NPT drain ports. Overall dimensions: 28 ft. 1/4 in. L x 3 ft. 2 in. W x 1 ft. 11-1/2 in. H.