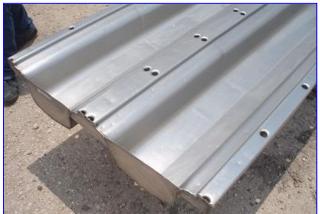

Damrow Brothers Company 2-Compartment Cheese Drain Table- 170 Gallon (total). Model: 20. S/N: 35443. Type: H-2. Patent No: 2642697. Inside straight-wall dimensions: 28 ft. L x 10 in. W x 6 in. H. Inlets: (2) 28 ft. L x 10 in. W product infeed. Outlets: (2) 2 in. dia. NPT drain ports. Overall dimensions: 28 ft. 1/4 in. L x 3 ft. 2 in. W x 1 ft. 11-1/2 in. H.