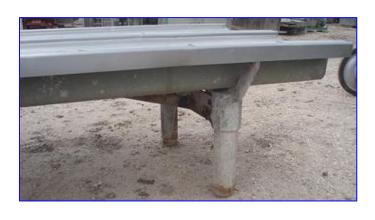

Damrow Brothers Company 2-Compartment Cheese Drain Table- 170 Gallon (total). Model: 20. S/N: 35443. Type: H-2. Patent No: 2642697. Inside straight-wall dimensions: 28 ft. L x 10 in. W x 6 in. H. Inlets: (2) 28 ft. L x 10 in. W product infeed. Outlets: (2) 2 in. dia. NPT drain ports. Overall dimensions: 28 ft. 1/4 in. L x 3 ft. 2 in. W x 1 ft. 11-1/2 in. H.