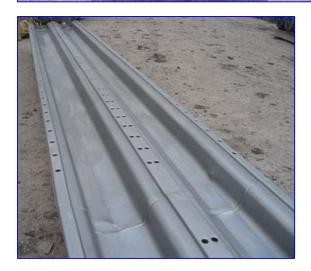

Damrow Brothers Company 2-Compartment Cheese Drain Table- 170 Gallon (total). Model: 20. S/N: 35443. Type: H-2. Patent No: 2642697. Inside straight-wall dimensions: 28 ft. L x 10 in. W x 6 in. H. Inlets: (2) 28 ft. L x 10 in. W product infeed. Outlets: (2) 2 in. dia. NPT drain ports. Overall dimensions: 28 ft. 1/4 in. L x 3 ft. 2 in. W x 1 ft. 11-1/2 in. H.