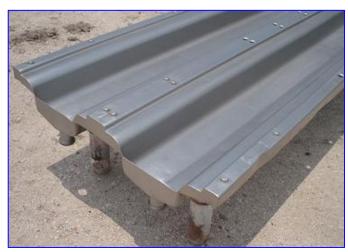

Damrow Brothers Company 2-Compartment Cheese Drain Table- 170 Gallon (total). Model: 20. S/N: 35443. Type: H-2. Patent No: 2642697. Inside straight-wall dimensions: 28 ft. L x 10 in. W x 6 in. H. Inlets: (2) 28 ft. L x 10 in. W product infeed. Outlets: (2) 2 in. dia. NPT drain ports. Overall dimensions: 28 ft. 1/4 in. L x 3 ft. 2 in. W x 1 ft. 11-1/2 in. H.