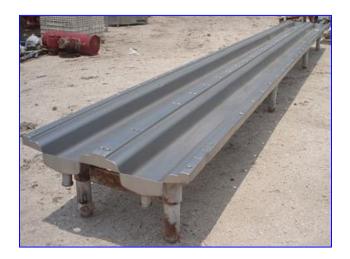

| Damrow Brothers Company 2-Compartment Cheese Drain Table- 170 Gallon |                          |
|----------------------------------------------------------------------|--------------------------|
| Mfg:                                                                 | Model: 20                |
| Stock No. SACH093.1                                                  | Serial No <u>.</u> 35443 |

Damrow Brothers Company 2-Compartment Cheese Drain Table- 170 Gallon (total). Model: 20. S/N: 35443. Type: H-2. Patent No: 2642697. Inside straight-wall dimensions: 28 ft. L x 10 in. W x 6 in. H. Inlets: (2) 28 ft. L x 10 in. W product infeed. Outlets: (2) 2 in. dia. NPT drain ports. Overall dimensions: 28 ft. 1/4 in. L x 3 ft. 2 in. W x 1 ft. 11-1/2 in. H.