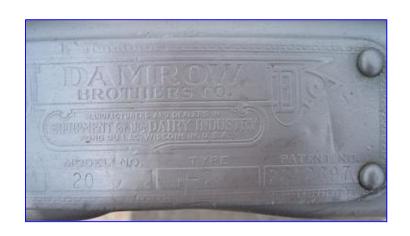

| Damrow Brothers Company 2-Compartment Cheese Drain Table- 170 Gallon |                          |
|----------------------------------------------------------------------|--------------------------|
| Mfg:                                                                 | Model: 20                |
| Stock No. SACH093.1                                                  | Serial No <u>.</u> 35443 |

Damrow Brothers Company 2-Compartment Cheese Drain Table- 170 Gallon (total). Model: 20. S/N: 35443. Type: H-2. Patent No: 2642697. Inside straight-wall dimensions: 28 ft. L x 10 in. W x 6 in. H. Inlets: (2) 28 ft. L x 10 in. W product infeed. Outlets: (2) 2 in. dia. NPT drain ports. Overall dimensions: 28 ft. 1/4 in. L x 3 ft. 2 in. W x 1 ft. 11-1/2 in. H.