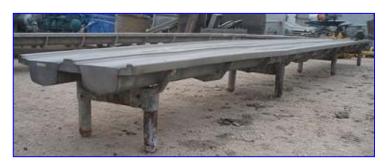

| Damrow Brothers Company 2-Compartment Cheese Drain Table- 170 Gallon |                          |
|----------------------------------------------------------------------|--------------------------|
| Mfg:                                                                 | Model: 20                |
| Stock No. SACH093.1                                                  | Serial No <u>.</u> 35443 |

Damrow Brothers Company 2-Compartment Cheese Drain Table- 170 Gallon (total). Model: 20. S/N: 35443. Type: H-2. Patent No: 2642697. Inside straight-wall dimensions: 28 ft. L x 10 in. W x 6 in. H. Inlets: (2) 28 ft. L x 10 in. W product infeed. Outlets: (2) 2 in. dia. NPT drain ports. Overall dimensions: 28 ft. 1/4 in. L x 3 ft. 2 in. W x 1 ft. 11-1/2 in. H.