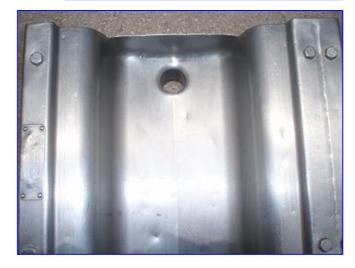

Damrow Brothers Company 2-Compartment Cheese Drain Table- 170 Gallon (total). Model: 20. S/N: 35443. Type: H-2. Patent No: 2642697. Inside straight-wall dimensions: 28 ft. L x 10 in. W x 6 in. H. Inlets: (2) 28 ft. L x 10 in. W product infeed. Outlets: (2) 2 in. dia. NPT drain ports. Overall dimensions: 28 ft. 1/4 in. L x 3 ft. 2 in. W x 1 ft. 11-1/2 in. H.