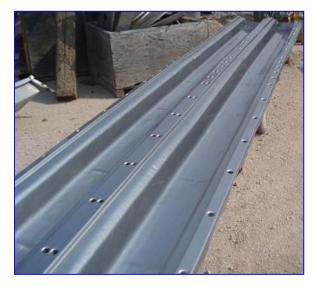

Damrow Brothers Company 2-Compartment Cheese Drain Table- 170 Gallon (total). Model: 20. S/N: 849161. Type H-2-88. Patent No: 469252. Inside straight-wall dimensions: 28 ft. L x 10 in. W x 6 in. H. Inlets: (2) 28 ft. L x 10 in. W product infeed. Outlets: (2) 2 in. dia. ACME drain ports. Overall dimensions: 28 ft. 1/4 in. L x 3 ft. 2 in. W x 1 ft. 11-1/2 in. H.