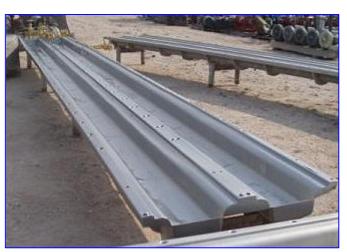

Damrow Brothers Company 2-Compartment Cheese Drain Table- 170 Gallon (total). Model: 20. S/N: 849161. Type H-2-88. Patent No: 469252. Inside straight-wall dimensions: 28 ft. L x 10 in. W x 6 in. H. Inlets: (2) 28 ft. L x 10 in. W product infeed. Outlets: (2) 2 in. dia. ACME drain ports. Overall dimensions: 28 ft. 1/4 in. L x 3 ft. 2 in. W x 1 ft. 11-1/2 in. H.