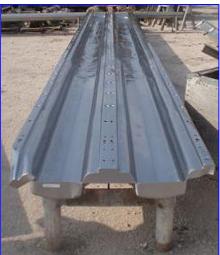

Damrow Brothers Company 2-Compartment Cheese Drain Table- 170 Gallon (total). Model: 20. S/N: 849161. Type H-2-88. Patent No: 469252. Inside straight-wall dimensions: 28 ft. L x 10 in. W x 6 in. H. Inlets: (2) 28 ft. L x 10 in. W product infeed. Outlets: (2) 2 in. dia. ACME drain ports. Overall dimensions: 28 ft. 1/4 in. L x 3 ft. 2 in. W x 1 ft. 11-1/2 in. H.