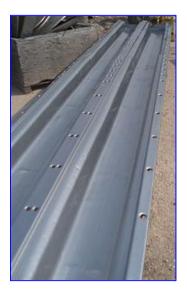

Damrow Brothers Company 2-Compartment Cheese Drain Table- 170 Gallon (total). Model: 20. S/N: 849161. Type H-2-88. Patent No: 469252. Inside straight-wall dimensions: 28 ft. L x 10 in. W x 6 in. H. Inlets: (2) 28 ft. L x 10 in. W product infeed. Outlets: (2) 2 in. dia. ACME drain ports. Overall dimensions: 28 ft. 1/4 in. L x 3 ft. 2 in. W x 1 ft. 11-1/2 in. H.