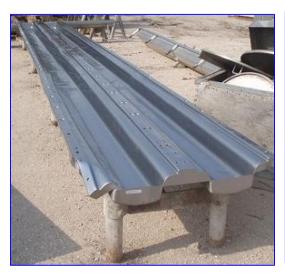

Damrow Brothers Company 2-Compartment Cheese Drain Table- 170 Gallon (total). Model: 20. S/N: 849161. Type H-2-88. Patent No: 469252. Inside straight-wall dimensions: 28 ft. L x 10 in. W x 6 in. H. Inlets: (2) 28 ft. L x 10 in. W product infeed. Outlets: (2) 2 in. dia. ACME drain ports. Overall dimensions: 28 ft. 1/4 in. L x 3 ft. 2 in. W x 1 ft. 11-1/2 in. H.