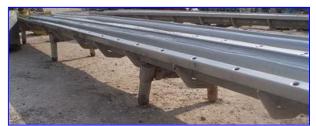

Damrow Brothers Company 2-Compartment Cheese Drain Table- 170 Gallon (total). Model: 20. S/N: 849161. Type H-2-88. Patent No: 469252. Inside straight-wall dimensions: 28 ft. L x 10 in. W x 6 in. H. Inlets: (2) 28 ft. L x 10 in. W product infeed. Outlets: (2) 2 in. dia. ACME drain ports. Overall dimensions: 28 ft. 1/4 in. L x 3 ft. 2 in. W x 1 ft. 11-1/2 in. H.