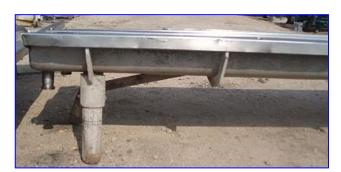

| Damrow Brothers Company 2-Compartment Cheese Drain Table- 170 Gallon |                   |
|----------------------------------------------------------------------|-------------------|
| Mfg: Damrow Brothers Company                                         | Model: 20         |
| Stock No. SACH094.1                                                  | Serial No. 849161 |

Damrow Brothers Company 2-Compartment Cheese Drain Table- 170 Gallon (total). Model: 20. S/N: 849161. Type H-2-88. Patent No: 469252. Inside straight-wall dimensions: 28 ft. L x 10 in. W x 6 in. H. Inlets: (2) 28 ft. L x 10 in. W product infeed. Outlets: (2) 2 in. dia. ACME drain ports. Overall dimensions: 28 ft. 1/4 in. L x 3 ft. 2 in. W x 1 ft. 11-1/2 in. H.