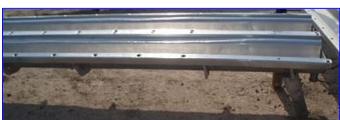

Damrow Brothers Company 2-Compartment Cheese Drain Table- 170 Gallon (total). Model: 20. S/N: 849161. Type H-2-88. Patent No: 469252. Inside straight-wall dimensions: 28 ft. L x 10 in. W x 6 in. H. Inlets: (2) 28 ft. L x 10 in. W product infeed. Outlets: (2) 2 in. dia. ACME drain ports. Overall dimensions: 28 ft. 1/4 in. L x 3 ft. 2 in. W x 1 ft. 11-1/2 in. H.