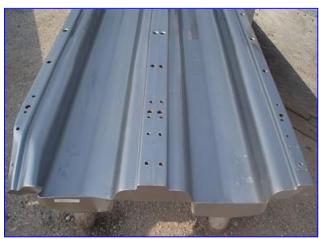

Damrow Brothers Company 2-Compartment Cheese Drain Table- 170 Gallon (total). Model: 20. S/N: 849161. Type H-2-88. Patent No: 469252. Inside straight-wall dimensions: 28 ft. L x 10 in. W x 6 in. H. Inlets: (2) 28 ft. L x 10 in. W product infeed. Outlets: (2) 2 in. dia. ACME drain ports. Overall dimensions: 28 ft. 1/4 in. L x 3 ft. 2 in. W x 1 ft. 11-1/2 in. H.