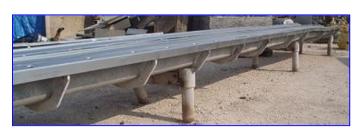

| Damrow Brothers Company 2-Compartment Cheese Drain Table- 170 Gallon |                   |
|----------------------------------------------------------------------|-------------------|
| Mfg: Damrow Brothers Company                                         | Model: 20         |
| Stock No. SACH094.1                                                  | Serial No. 849161 |

Damrow Brothers Company 2-Compartment Cheese Drain Table- 170 Gallon (total). Model: 20. S/N: 849161. Type H-2-88. Patent No: 469252. Inside straight-wall dimensions: 28 ft. L x 10 in. W x 6 in. H. Inlets: (2) 28 ft. L x 10 in. W product infeed. Outlets: (2) 2 in. dia. ACME drain ports. Overall dimensions: 28 ft. 1/4 in. L x 3 ft. 2 in. W x 1 ft. 11-1/2 in. H.