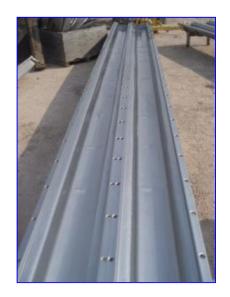

Damrow Brothers Company 2-Compartment Cheese Drain Table- 170 Gallon (total). Model: 20. S/N: 849161. Type H-2-88. Patent No: 469252. Inside straight-wall dimensions: 28 ft. L x 10 in. W x 6 in. H. Inlets: (2) 28 ft. L x 10 in. W product infeed. Outlets: (2) 2 in. dia. ACME drain ports. Overall dimensions: 28 ft. 1/4 in. L x 3 ft. 2 in. W x 1 ft. 11-1/2 in. H.