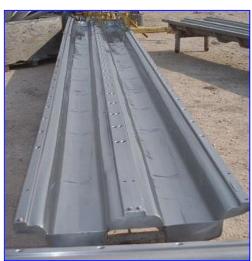

Damrow Brothers Company 2-Compartment Cheese Drain Table- 170 Gallon (total). Model: 20. S/N: 849161. Type H-2-88. Patent No: 469252. Inside straight-wall dimensions: 28 ft. L x 10 in. W x 6 in. H. Inlets: (2) 28 ft. L x 10 in. W product infeed. Outlets: (2) 2 in. dia. ACME drain ports. Overall dimensions: 28 ft. 1/4 in. L x 3 ft. 2 in. W x 1 ft. 11-1/2 in. H.