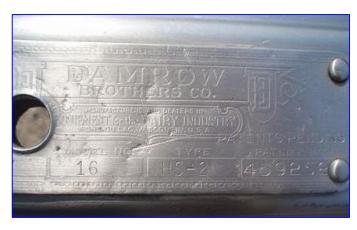

Damrow Brothers Company 2-Compartment Cheese Drain Table- 170 Gallon (total). Model: 20. S/N: 849161. Type H-2-88. Patent No: 469252. Inside straight-wall dimensions: 28 ft. L x 10 in. W x 6 in. H. Inlets: (2) 28 ft. L x 10 in. W product infeed. Outlets: (2) 2 in. dia. ACME drain ports. Overall dimensions: 28 ft. 1/4 in. L x 3 ft. 2 in. W x 1 ft. 11-1/2 in. H.