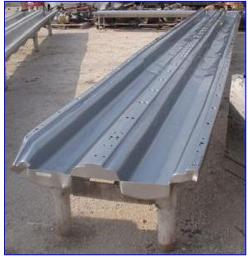

Damrow Brothers Company 2-Compartment Cheese Drain Table- 170 Gallon (total). Model: 20. S/N: 849161. Type H-2-88. Patent No: 469252. Inside straight-wall dimensions: 28 ft. L x 10 in. W x 6 in. H. Inlets: (2) 28 ft. L x 10 in. W product infeed. Outlets: (2) 2 in. dia. ACME drain ports. Overall dimensions: 28 ft. 1/4 in. L x 3 ft. 2 in. W x 1 ft. 11-1/2 in. H.