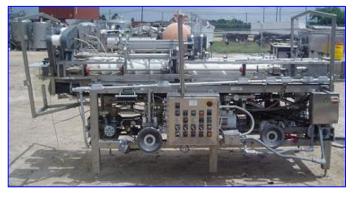

| Morrison Container Handling Solutions Bottle Conveyor System |                                         |
|--------------------------------------------------------------|-----------------------------------------|
| Mfg: Morrison Container Handling Solutions                   | Model: C-09-10-12120-001                |
| Stock No. SAF006a                                            | Serial No <u>.</u> 95/12120 ORIENT/COMB |

Morrison Container Handling Solutions Bottle Conveyor System. Model: C-09-10-12120-001. S/N: 95/12120 ORIENT/COMB. Maximum bottle size: 3 in. dia. x 6-1/2 in. H. Timing screw dimensions: (1) 5 in. dia. x 3 ft. 6 in. L, (4) 6 in. dia. x 3 ft. L, (1) 5 in. dia. x 2 ft. 7 in. L. Reliance Electric Motor, 2 hp, 1725 rpm, 208-230/460 V, 6.4-8.4/13.2 amps, 60 Hz, 3 phase. Morse Torq Gard Speed Reducer, 680 rpm (final). Reliance Electric Motor, 3/4 hp, 1725 rpm, 208-230/460 V, 2.2-2.2/1.1 amps, 60 Hz, 3 phase. Winsmith Speed Reducer, 30 ratio, 58.3 rpm (final). Reliance Electric Motor, 1 hp, 1725 rpm, 208-230/460 V, 2.8-2.8/1.4 amps, 60 Hz, 3 phase. Winsmith Speed Reducer, 30 ratio, 58.3 rpm (final). Reliance Electric Gear motor, 1/4 hp, 62 rpm (final), 130 V, 1.8 amps, 40 ratio. (2) Hub City Gear Drives. Gast Vacuum Pump, Model: 0765-V6A. Baldor Industrial Motor, 0.33 hp, 1725 rpm, 208-230/460 V, 1.8-1.6/0.8 amps, 60 Hz, 3 phase. Conveyor infeed/exit height: 42 in. Overall dimensions: 10 ft. 5 in. L x 5 ft. 4 in. W x 5 ft. 10 in. H.