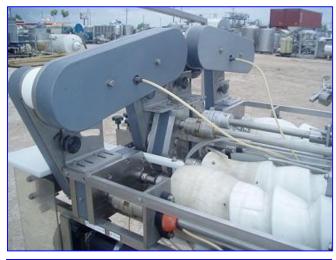

Morrison Container Handling Solutions Bottle Conveyor System. Model: C-09-10-12120-001. S/N: 95/12120 ORIENT/COMB. Maximum bottle size: 3 in. dia. x 6-1/2 in. H. Timing screw dimensions: (1) 5 in. dia. x 3 ft. 6 in. L, (4) 6 in. dia. x 3 ft. L, (1) 5 in. dia. x 2 ft. 7 in. L. Reliance Electric Motor, 2 hp, 1725 rpm, 208-230/460 V, 6.4-8.4/13.2 amps, 60 Hz, 3 phase. Morse Torq Gard Speed Reducer, 680 rpm (final). Reliance Electric Motor, 3/4 hp, 1725 rpm, 208-230/460 V, 2.2-2.2/1.1 amps, 60 Hz, 3 phase. Winsmith Speed Reducer, 30 ratio, 58.3 rpm (final). Reliance Electric Motor, 1 hp, 1725 rpm, 208-230/460 V, 2.8-2.8/1.4 amps, 60 Hz, 3 phase. Winsmith Speed Reducer, 30 ratio, 58.3 rpm (final). Reliance Electric Gear motor, 1/4 hp, 62 rpm (final), 130 V, 1.8 amps, 40 ratio. (2) Hub City Gear Drives. Gast Vacuum Pump, Model: 0765-V6A. Baldor Industrial Motor, 0.33 hp, 1725 rpm, 208-230/460 V, 1.8-1.6/0.8 amps, 60 Hz, 3 phase. Conveyor infeed/exit height: 42 in. Overall dimensions: 10 ft. 5 in. L x 5 ft. 4 in. W x 5 ft. 10 in. H.