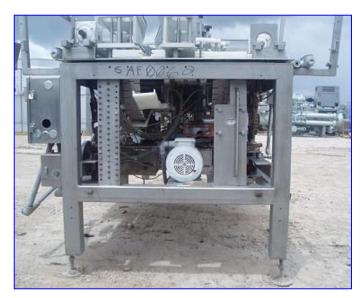

MORRISON TIMING SCREW COMPANY FOR CONNECTION TO MAIN PANEL OF ORIENTOR/COMBINER ONLY

SLE DRAWING E-189-CA TO CE FOR ELECTRICAL CONNECTIONS

TORQUE ALL TERMINALS TO 4.7-6.2 IN-LB.