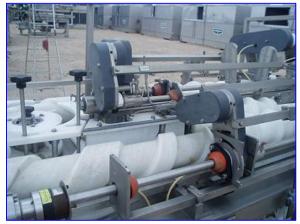

Morrison Container Handling Solutions Bottle Conveyor System. Model: C-09-10-12120-001. S/N: 95/12120 ORIENT/COMB. Maximum bottle size: 3 in. dia. x 6-1/2 in. H. Timing screw dimensions: (1) 5 in. dia. x 3 ft. 6 in. L, (4) 6 in. dia. x 3 ft. L, (1) 5 in. dia. x 2 ft. 7 in. L. Reliance Electric Motor, 2 hp, 1725 rpm, 208-230/460 V, 6.4-8.4/13.2 amps, 60 Hz, 3 phase. Morse Torq Gard Speed Reducer, 680 rpm (final). Reliance Electric Motor, 3/4 hp, 1725 rpm, 208-230/460 V, 2.2-2.2/1.1 amps, 60 Hz, 3 phase. Winsmith Speed Reducer, 30 ratio, 58.3 rpm (final). Reliance Electric Motor, 1 hp, 1725 rpm, 208-230/460 V, 2.8-2.8/1.4 amps, 60 Hz, 3 phase. Winsmith Speed Reducer, 30 ratio, 58.3 rpm (final). Reliance Electric Gear motor, 1/4 hp, 62 rpm (final), 130 V, 1.8 amps, 40 ratio. (2) Hub City Gear Drives. Gast Vacuum Pump, Model: 0765-V6A. Baldor Industrial Motor, 0.33 hp, 1725 rpm, 208-230/460 V, 1.8-1.6/0.8 amps, 60 Hz, 3 phase. Conveyor infeed/exit height: 42 in. Overall dimensions: 10 ft. 5 in. L x 5 ft. 4 in. W x 5 ft. 10 in. H.