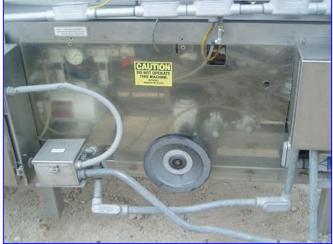

Morrison Container Handling Solutions Bottle Conveyor System. Model: C-09-10-12120-001. S/N: 95/12120 ORIENT/COMB. Maximum bottle size: 3 in. dia. x 6-1/2 in. H. Timing screw dimensions: (1) 5 in. dia. x 3 ft. 6 in. L, (4) 6 in. dia. x 3 ft. L, (1) 5 in. dia. x 2 ft. 7 in. L. Reliance Electric Motor, 2 hp, 1725 rpm, 208-230/460 V, 6.4-8.4/13.2 amps, 60 Hz, 3 phase. Morse Torq Gard Speed Reducer, 680 rpm (final). Reliance Electric Motor, 3/4 hp, 1725 rpm, 208-230/460 V, 2.2-2.2/1.1 amps, 60 Hz, 3 phase. Winsmith Speed Reducer, 30 ratio, 58.3 rpm (final). Reliance Electric Motor, 1 hp, 1725 rpm, 208-230/460 V, 2.8-2.8/1.4 amps, 60 Hz, 3 phase. Winsmith Speed Reducer, 30 ratio, 58.3 rpm (final). Reliance Electric Gear motor, 1/4 hp, 62 rpm (final), 130 V, 1.8 amps, 40 ratio. (2) Hub City Gear Drives. Gast Vacuum Pump, Model: 0765-V6A. Baldor Industrial Motor, 0.33 hp, 1725 rpm, 208-230/460 V, 1.8-1.6/0.8 amps, 60 Hz, 3 phase. Conveyor infeed/exit height: 42 in. Overall dimensions: 10 ft. 5 in. L x 5 ft. 4 in. W x 5 ft. 10 in. H.