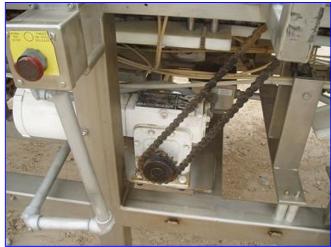

Morrison Container Handling Solutions Bottle Conveyor System. Model: C-09-10-12120-001. S/N: 95/12120 ORIENT/COMB. Maximum bottle size: 3 in. dia. x 6-1/2 in. H. Timing screw dimensions: (1) 5 in. dia. x 3 ft. 6 in. L, (4) 6 in. dia. x 3 ft. L, (1) 5 in. dia. x 2 ft. 7 in. L. Reliance Electric Motor, 2 hp, 1725 rpm, 208-230/460 V, 6.4-8.4/13.2 amps, 60 Hz, 3 phase. Morse Torq Gard Speed Reducer, 680 rpm (final). Reliance Electric Motor, 3/4 hp, 1725 rpm, 208-230/460 V, 2.2-2.2/1.1 amps, 60 Hz, 3 phase. Winsmith Speed Reducer, 30 ratio, 58.3 rpm (final). Reliance Electric Motor, 1 hp, 1725 rpm, 208-230/460 V, 2.8-2.8/1.4 amps, 60 Hz, 3 phase. Winsmith Speed Reducer, 30 ratio, 58.3 rpm (final). Reliance Electric Gear motor, 1/4 hp, 62 rpm (final), 130 V, 1.8 amps, 40 ratio. (2) Hub City Gear Drives. Gast Vacuum Pump, Model: 0765-V6A. Baldor Industrial Motor, 0.33 hp, 1725 rpm, 208-230/460 V, 1.8-1.6/0.8 amps, 60 Hz, 3 phase. Conveyor infeed/exit height: 42 in. Overall dimensions: 10 ft. 5 in. L x 5 ft. 4 in. W x 5 ft. 10 in. H.