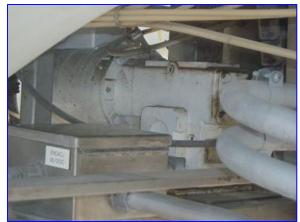

Morrison Container Handling Solutions Bottle Conveyor System. Model: C-09-10-12120-001. S/N: 95/12120 ORIENT/COMB. Maximum bottle size: 3 in. dia. x 6-1/2 in. H. Timing screw dimensions: (1) 5 in. dia. x 3 ft. 6 in. L, (4) 6 in. dia. x 3 ft. L, (1) 5 in. dia. x 2 ft. 7 in. L. Reliance Electric Motor, 2 hp, 1725 rpm, 208-230/460 V, 6.4-8.4/13.2 amps, 60 Hz, 3 phase. Morse Torq Gard Speed Reducer, 680 rpm (final). Reliance Electric Motor, 3/4 hp, 1725 rpm, 208-230/460 V, 2.2-2.2/1.1 amps, 60 Hz, 3 phase. Winsmith Speed Reducer, 30 ratio, 58.3 rpm (final). Reliance Electric Motor, 1 hp, 1725 rpm, 208-230/460 V, 2.8-2.8/1.4 amps, 60 Hz, 3 phase. Winsmith Speed Reducer, 30 ratio, 58.3 rpm (final). Reliance Electric Gear motor, 1/4 hp, 62 rpm (final), 130 V, 1.8 amps, 40 ratio. (2) Hub City Gear Drives. Gast Vacuum Pump, Model: 0765-V6A. Baldor Industrial Motor, 0.33 hp, 1725 rpm, 208-230/460 V, 1.8-1.6/0.8 amps, 60 Hz, 3 phase. Conveyor infeed/exit height: 42 in. Overall dimensions: 10 ft. 5 in. L x 5 ft. 4 in. W x 5 ft. 10 in. H.