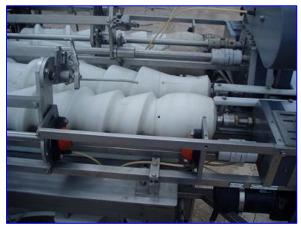

Morrison Container Handling Solutions Bottle Conveyor System. Model: C-09-10-12120-001. S/N: 95/12120 ORIENT/COMB. Maximum bottle size: 3 in. dia. x 6-1/2 in. H. Timing screw dimensions: (1) 5 in. dia. x 3 ft. 6 in. L, (4) 6 in. dia. x 3 ft. L, (1) 5 in. dia. x 2 ft. 7 in. L. Reliance Electric Motor, 2 hp, 1725 rpm, 208-230/460 V, 6.4-8.4/13.2 amps, 60 Hz, 3 phase. Morse Torq Gard Speed Reducer, 680 rpm (final). Reliance Electric Motor, 3/4 hp, 1725 rpm, 208-230/460 V, 2.2-2.2/1.1 amps, 60 Hz, 3 phase. Winsmith Speed Reducer, 30 ratio, 58.3 rpm (final). Reliance Electric Motor, 1 hp, 1725 rpm, 208-230/460 V, 2.8-2.8/1.4 amps, 60 Hz, 3 phase. Winsmith Speed Reducer, 30 ratio, 58.3 rpm (final). Reliance Electric Gear motor, 1/4 hp, 62 rpm (final), 130 V, 1.8 amps, 40 ratio. (2) Hub City Gear Drives. Gast Vacuum Pump, Model: 0765-V6A. Baldor Industrial Motor, 0.33 hp, 1725 rpm, 208-230/460 V, 1.8-1.6/0.8 amps, 60 Hz, 3 phase. Conveyor infeed/exit height: 42 in. Overall dimensions: 10 ft. 5 in. L x 5 ft. 4 in. W x 5 ft. 10 in. H.