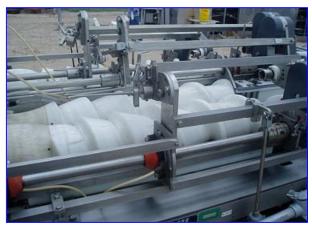

Morrison Container Handling Solutions Bottle Conveyor System. Model: C-09-10-12120-001. S/N: 95/12120 ORIENT/COMB. Maximum bottle size: 3 in. dia. x 6-1/2 in. H. Timing screw dimensions: (1) 5 in. dia. x 3 ft. 6 in. L, (4) 6 in. dia. x 3 ft. L, (1) 5 in. dia. x 2 ft. 7 in. L. Reliance Electric Motor, 2 hp, 1725 rpm, 208-230/460 V, 6.4-8.4/13.2 amps, 60 Hz, 3 phase. Morse Torq Gard Speed Reducer, 680 rpm (final). Reliance Electric Motor, 3/4 hp, 1725 rpm, 208-230/460 V, 2.2-2.2/1.1 amps, 60 Hz, 3 phase. Winsmith Speed Reducer, 30 ratio, 58.3 rpm (final). Reliance Electric Motor, 1 hp, 1725 rpm, 208-230/460 V, 2.8-2.8/1.4 amps, 60 Hz, 3 phase. Winsmith Speed Reducer, 30 ratio, 58.3 rpm (final). Reliance Electric Gear motor, 1/4 hp, 62 rpm (final), 130 V, 1.8 amps, 40 ratio. (2) Hub City Gear Drives. Gast Vacuum Pump, Model: 0765-V6A. Baldor Industrial Motor, 0.33 hp, 1725 rpm, 208-230/460 V, 1.8-1.6/0.8 amps, 60 Hz, 3 phase. Conveyor infeed/exit height: 42 in. Overall dimensions: 10 ft. 5 in. L x 5 ft. 4 in. W x 5 ft. 10 in. H.