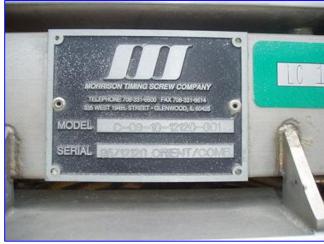

| Morrison Container Handling Solutions Bottle Conveyor System |                                         |
|--------------------------------------------------------------|-----------------------------------------|
| Mfg: Morrison Container Handling Solutions                   | Model: C-09-10-12120-001                |
| Stock No. SAF006a                                            | Serial No <u>.</u> 95/12120 ORIENT/COMB |

Morrison Container Handling Solutions Bottle Conveyor System. Model: C-09-10-12120-001. S/N: 95/12120 ORIENT/COMB. Maximum bottle size: 3 in. dia. x 6-1/2 in. H. Timing screw dimensions: (1) 5 in. dia. x 3 ft. 6 in. L, (4) 6 in. dia. x 3 ft. L, (1) 5 in. dia. x 2 ft. 7 in. L. Reliance Electric Motor, 2 hp, 1725 rpm, 208-230/460 V, 6.4-8.4/13.2 amps, 60 Hz, 3 phase. Morse Torq Gard Speed Reducer, 680 rpm (final). Reliance Electric Motor, 3/4 hp, 1725 rpm, 208-230/460 V, 2.2-2.2/1.1 amps, 60 Hz, 3 phase. Winsmith Speed Reducer, 30 ratio, 58.3 rpm (final). Reliance Electric Motor, 1 hp, 1725 rpm, 208-230/460 V, 2.8-2.8/1.4 amps, 60 Hz, 3 phase. Winsmith Speed Reducer, 30 ratio, 58.3 rpm (final). Reliance Electric Gear motor, 1/4 hp, 62 rpm (final), 130 V, 1.8 amps, 40 ratio. (2) Hub City Gear Drives. Gast Vacuum Pump, Model: 0765-V6A. Baldor Industrial Motor, 0.33 hp, 1725 rpm, 208-230/460 V, 1.8-1.6/0.8 amps, 60 Hz, 3 phase. Conveyor infeed/exit height: 42 in. Overall dimensions: 10 ft. 5 in. L x 5 ft. 4 in. W x 5 ft. 10 in. H.