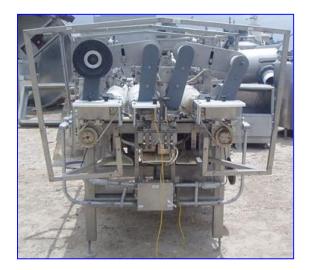

| Morrison Container Handling Solutions Bottle Conveyor System |                                         |
|--------------------------------------------------------------|-----------------------------------------|
| Mfg: Morrison Container Handling Solutions                   | Model: C-09-10-12120-001                |
| Stock No. SAF006a                                            | Serial No <u>.</u> 95/12120 ORIENT/COMB |

Morrison Container Handling Solutions Bottle Conveyor System. Model: C-09-10-12120-001. S/N: 95/12120 ORIENT/COMB. Maximum bottle size: 3 in. dia. x 6-1/2 in. H. Timing screw dimensions: (1) 5 in. dia. x 3 ft. 6 in. L, (4) 6 in. dia. x 3 ft. L, (1) 5 in. dia. x 2 ft. 7 in. L. Reliance Electric Motor, 2 hp, 1725 rpm, 208-230/460 V, 6.4-8.4/13.2 amps, 60 Hz, 3 phase. Morse Torq Gard Speed Reducer, 680 rpm (final). Reliance Electric Motor, 3/4 hp, 1725 rpm, 208-230/460 V, 2.2-2.2/1.1 amps, 60 Hz, 3 phase. Winsmith Speed Reducer, 30 ratio, 58.3 rpm (final). Reliance Electric Motor, 1 hp, 1725 rpm, 208-230/460 V, 2.8-2.8/1.4 amps, 60 Hz, 3 phase. Winsmith Speed Reducer, 30 ratio, 58.3 rpm (final). Reliance Electric Gear motor, 1/4 hp, 62 rpm (final), 130 V, 1.8 amps, 40 ratio. (2) Hub City Gear Drives. Gast Vacuum Pump, Model: 0765-V6A. Baldor Industrial Motor, 0.33 hp, 1725 rpm, 208-230/460 V, 1.8-1.6/0.8 amps, 60 Hz, 3 phase. Conveyor infeed/exit height: 42 in. Overall dimensions: 10 ft. 5 in. L x 5 ft. 4 in. W x 5 ft. 10 in. H.