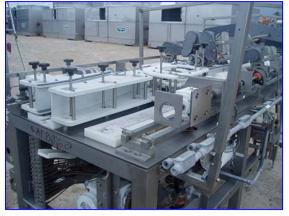

| Morrison Container Handling Solutions Bottle Conveyor System |                                         |
|--------------------------------------------------------------|-----------------------------------------|
| Mfg: Morrison Container Handling Solutions                   | Model: C-09-10-12120-001                |
| Stock No. SAF006a                                            | Serial No <u>.</u> 95/12120 ORIENT/COMB |

Morrison Container Handling Solutions Bottle Conveyor System. Model: C-09-10-12120-001. S/N: 95/12120 ORIENT/COMB. Maximum bottle size: 3 in. dia. x 6-1/2 in. H. Timing screw dimensions: (1) 5 in. dia. x 3 ft. 6 in. L, (4) 6 in. dia. x 3 ft. L, (1) 5 in. dia. x 2 ft. 7 in. L. Reliance Electric Motor, 2 hp, 1725 rpm, 208-230/460 V, 6.4-8.4/13.2 amps, 60 Hz, 3 phase. Morse Torq Gard Speed Reducer, 680 rpm (final). Reliance Electric Motor, 3/4 hp, 1725 rpm, 208-230/460 V, 2.2-2.2/1.1 amps, 60 Hz, 3 phase. Winsmith Speed Reducer, 30 ratio, 58.3 rpm (final). Reliance Electric Motor, 1 hp, 1725 rpm, 208-230/460 V, 2.8-2.8/1.4 amps, 60 Hz, 3 phase. Winsmith Speed Reducer, 30 ratio, 58.3 rpm (final). Reliance Electric Gear motor, 1/4 hp, 62 rpm (final), 130 V, 1.8 amps, 40 ratio. (2) Hub City Gear Drives. Gast Vacuum Pump, Model: 0765-V6A. Baldor Industrial Motor, 0.33 hp, 1725 rpm, 208-230/460 V, 1.8-1.6/0.8 amps, 60 Hz, 3 phase. Conveyor infeed/exit height: 42 in. Overall dimensions: 10 ft. 5 in. L x 5 ft. 4 in. W x 5 ft. 10 in. H.