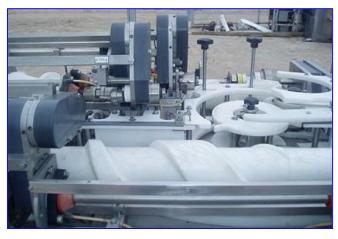

Morrison Container Handling Solutions Bottle Conveyor System. Model: C-09-10-12120-001. S/N: 95/12120 ORIENT/COMB. Maximum bottle size: 3 in. dia. x 6-1/2 in. H. Timing screw dimensions: (1) 5 in. dia. x 3 ft. 6 in. L, (4) 6 in. dia. x 3 ft. L, (1) 5 in. dia. x 2 ft. 7 in. L. Reliance Electric Motor, 2 hp, 1725 rpm, 208-230/460 V, 6.4-8.4/13.2 amps, 60 Hz, 3 phase. Morse Torq Gard Speed Reducer, 680 rpm (final). Reliance Electric Motor, 3/4 hp, 1725 rpm, 208-230/460 V, 2.2-2.2/1.1 amps, 60 Hz, 3 phase. Winsmith Speed Reducer, 30 ratio, 58.3 rpm (final). Reliance Electric Motor, 1 hp, 1725 rpm, 208-230/460 V, 2.8-2.8/1.4 amps, 60 Hz, 3 phase. Winsmith Speed Reducer, 30 ratio, 58.3 rpm (final). Reliance Electric Gear motor, 1/4 hp, 62 rpm (final), 130 V, 1.8 amps, 40 ratio. (2) Hub City Gear Drives. Gast Vacuum Pump, Model: 0765-V6A. Baldor Industrial Motor, 0.33 hp, 1725 rpm, 208-230/460 V, 1.8-1.6/0.8 amps, 60 Hz, 3 phase. Conveyor infeed/exit height: 42 in. Overall dimensions: 10 ft. 5 in. L x 5 ft. 4 in. W x 5 ft. 10 in. H.