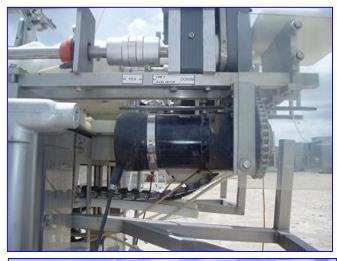

Morrison Container Handling Solutions Bottle Conveyor System. Model: C-09-10-12120-001. S/N: 95/12120 ORIENT/COMB. Maximum bottle size: 3 in. dia. x 6-1/2 in. H. Timing screw dimensions: (1) 5 in. dia. x 3 ft. 6 in. L, (4) 6 in. dia. x 3 ft. L, (1) 5 in. dia. x 2 ft. 7 in. L. Reliance Electric Motor, 2 hp, 1725 rpm, 208-230/460 V, 6.4-8.4/13.2 amps, 60 Hz, 3 phase. Morse Torq Gard Speed Reducer, 680 rpm (final). Reliance Electric Motor, 3/4 hp, 1725 rpm, 208-230/460 V, 2.2-2.2/1.1 amps, 60 Hz, 3 phase. Winsmith Speed Reducer, 30 ratio, 58.3 rpm (final). Reliance Electric Motor, 1 hp, 1725 rpm, 208-230/460 V, 2.8-2.8/1.4 amps, 60 Hz, 3 phase. Winsmith Speed Reducer, 30 ratio, 58.3 rpm (final). Reliance Electric Gear motor, 1/4 hp, 62 rpm (final), 130 V, 1.8 amps, 40 ratio. (2) Hub City Gear Drives. Gast Vacuum Pump, Model: 0765-V6A. Baldor Industrial Motor, 0.33 hp, 1725 rpm, 208-230/460 V, 1.8-1.6/0.8 amps, 60 Hz, 3 phase. Conveyor infeed/exit height: 42 in. Overall dimensions: 10 ft. 5 in. L x 5 ft. 4 in. W x 5 ft. 10 in. H.