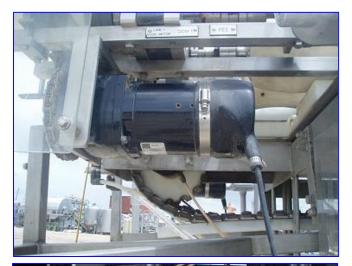

Morrison Container Handling Solutions Bottle Conveyor System. Model: C-09-10-12120-001. S/N: 95/12120 ORIENT/COMB. Maximum bottle size: 3 in. dia. x 6-1/2 in. H. Timing screw dimensions: (1) 5 in. dia. x 3 ft. 6 in. L, (4) 6 in. dia. x 3 ft. L, (1) 5 in. dia. x 2 ft. 7 in. L. Reliance Electric Motor, 2 hp, 1725 rpm, 208-230/460 V, 6.4-8.4/13.2 amps, 60 Hz, 3 phase. Morse Torq Gard Speed Reducer, 680 rpm (final). Reliance Electric Motor, 3/4 hp, 1725 rpm, 208-230/460 V, 2.2-2.2/1.1 amps, 60 Hz, 3 phase. Winsmith Speed Reducer, 30 ratio, 58.3 rpm (final). Reliance Electric Motor, 1 hp, 1725 rpm, 208-230/460 V, 2.8-2.8/1.4 amps, 60 Hz, 3 phase. Winsmith Speed Reducer, 30 ratio, 58.3 rpm (final). Reliance Electric Gear motor, 1/4 hp, 62 rpm (final), 130 V, 1.8 amps, 40 ratio. (2) Hub City Gear Drives. Gast Vacuum Pump, Model: 0765-V6A. Baldor Industrial Motor, 0.33 hp, 1725 rpm, 208-230/460 V, 1.8-1.6/0.8 amps, 60 Hz, 3 phase. Conveyor infeed/exit height: 42 in. Overall dimensions: 10 ft. 5 in. L x 5 ft. 4 in. W x 5 ft. 10 in. H.