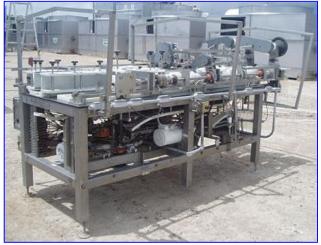

| Morrison Container Handling Solutions Bottle Conveyor System |                                         |
|--------------------------------------------------------------|-----------------------------------------|
| Mfg: Morrison Container Handling Solutions                   | Model: C-09-10-12120-001                |
| Stock No. SAF006a                                            | Serial No <u>.</u> 95/12120 ORIENT/COMB |

Morrison Container Handling Solutions Bottle Conveyor System. Model: C-09-10-12120-001. S/N: 95/12120 ORIENT/COMB. Maximum bottle size: 3 in. dia. x 6-1/2 in. H. Timing screw dimensions: (1) 5 in. dia. x 3 ft. 6 in. L, (4) 6 in. dia. x 3 ft. L, (1) 5 in. dia. x 2 ft. 7 in. L. Reliance Electric Motor, 2 hp, 1725 rpm, 208-230/460 V, 6.4-8.4/13.2 amps, 60 Hz, 3 phase. Morse Torq Gard Speed Reducer, 680 rpm (final). Reliance Electric Motor, 3/4 hp, 1725 rpm, 208-230/460 V, 2.2-2.2/1.1 amps, 60 Hz, 3 phase. Winsmith Speed Reducer, 30 ratio, 58.3 rpm (final). Reliance Electric Motor, 1 hp, 1725 rpm, 208-230/460 V, 2.8-2.8/1.4 amps, 60 Hz, 3 phase. Winsmith Speed Reducer, 30 ratio, 58.3 rpm (final). Reliance Electric Gear motor, 1/4 hp, 62 rpm (final), 130 V, 1.8 amps, 40 ratio. (2) Hub City Gear Drives. Gast Vacuum Pump, Model: 0765-V6A. Baldor Industrial Motor, 0.33 hp, 1725 rpm, 208-230/460 V, 1.8-1.6/0.8 amps, 60 Hz, 3 phase. Conveyor infeed/exit height: 42 in. Overall dimensions: 10 ft. 5 in. L x 5 ft. 4 in. W x 5 ft. 10 in. H.