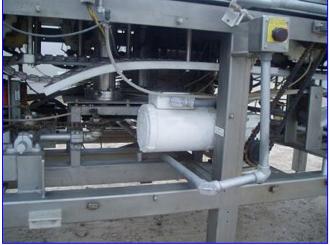

Morrison Container Handling Solutions Bottle Conveyor System. Model: C-09-10-12120-001. S/N: 95/12120 ORIENT/COMB. Maximum bottle size: 3 in. dia. x 6-1/2 in. H. Timing screw dimensions: (1) 5 in. dia. x 3 ft. 6 in. L, (4) 6 in. dia. x 3 ft. L, (1) 5 in. dia. x 2 ft. 7 in. L. Reliance Electric Motor, 2 hp, 1725 rpm, 208-230/460 V, 6.4-8.4/13.2 amps, 60 Hz, 3 phase. Morse Torq Gard Speed Reducer, 680 rpm (final). Reliance Electric Motor, 3/4 hp, 1725 rpm, 208-230/460 V, 2.2-2.2/1.1 amps, 60 Hz, 3 phase. Winsmith Speed Reducer, 30 ratio, 58.3 rpm (final). Reliance Electric Motor, 1 hp, 1725 rpm, 208-230/460 V, 2.8-2.8/1.4 amps, 60 Hz, 3 phase. Winsmith Speed Reducer, 30 ratio, 58.3 rpm (final). Reliance Electric Gear motor, 1/4 hp, 62 rpm (final), 130 V, 1.8 amps, 40 ratio. (2) Hub City Gear Drives. Gast Vacuum Pump, Model: 0765-V6A. Baldor Industrial Motor, 0.33 hp, 1725 rpm, 208-230/460 V, 1.8-1.6/0.8 amps, 60 Hz, 3 phase. Conveyor infeed/exit height: 42 in. Overall dimensions: 10 ft. 5 in. L x 5 ft. 4 in. W x 5 ft. 10 in. H.