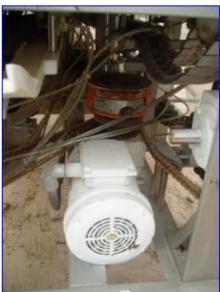

Morrison Container Handling Solutions Bottle Conveyor System. Model: C-09-10-12120-001. S/N: 95/12120 ORIENT/COMB. Maximum bottle size: 3 in. dia. x 6-1/2 in. H. Timing screw dimensions: (1) 5 in. dia. x 3 ft. 6 in. L, (4) 6 in. dia. x 3 ft. L, (1) 5 in. dia. x 2 ft. 7 in. L. Reliance Electric Motor, 2 hp, 1725 rpm, 208-230/460 V, 6.4-8.4/13.2 amps, 60 Hz, 3 phase. Morse Torq Gard Speed Reducer, 680 rpm (final). Reliance Electric Motor, 3/4 hp, 1725 rpm, 208-230/460 V, 2.2-2.2/1.1 amps, 60 Hz, 3 phase. Winsmith Speed Reducer, 30 ratio, 58.3 rpm (final). Reliance Electric Motor, 1 hp, 1725 rpm, 208-230/460 V, 2.8-2.8/1.4 amps, 60 Hz, 3 phase. Winsmith Speed Reducer, 30 ratio, 58.3 rpm (final). Reliance Electric Gear motor, 1/4 hp, 62 rpm (final), 130 V, 1.8 amps, 40 ratio. (2) Hub City Gear Drives. Gast Vacuum Pump, Model: 0765-V6A. Baldor Industrial Motor, 0.33 hp, 1725 rpm, 208-230/460 V, 1.8-1.6/0.8 amps, 60 Hz, 3 phase. Conveyor infeed/exit height: 42 in. Overall dimensions: 10 ft. 5 in. L x 5 ft. 4 in. W x 5 ft. 10 in. H.