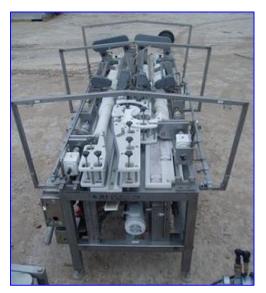

Morrison Container Handling Solutions Bottle Conveyor System. Model: C-09-10-12120-001. S/N: 95/12120 ORIENT/COMB. Maximum bottle size: 3 in. dia. x 6-1/2 in. H. Timing screw dimensions: (1) 5 in. dia. x 3 ft. 6 in. L, (4) 6 in. dia. x 3 ft. L, (1) 5 in. dia. x 2 ft. 7 in. L. Reliance Electric Motor, 2 hp, 1725 rpm, 208-230/460 V, 6.4-8.4/13.2 amps, 60 Hz, 3 phase. Morse Torq Gard Speed Reducer, 680 rpm (final). Reliance Electric Motor, 3/4 hp, 1725 rpm, 208-230/460 V, 2.2-2.2/1.1 amps, 60 Hz, 3 phase. Winsmith Speed Reducer, 30 ratio, 58.3 rpm (final). Reliance Electric Motor, 1 hp, 1725 rpm, 208-230/460 V, 2.8-2.8/1.4 amps, 60 Hz, 3 phase. Winsmith Speed Reducer, 30 ratio, 58.3 rpm (final). Reliance Electric Gear motor, 1/4 hp, 62 rpm (final), 130 V, 1.8 amps, 40 ratio. (2) Hub City Gear Drives. Gast Vacuum Pump, Model: 0765-V6A. Baldor Industrial Motor, 0.33 hp, 1725 rpm, 208-230/460 V, 1.8-1.6/0.8 amps, 60 Hz, 3 phase. Conveyor infeed/exit height: 42 in. Overall dimensions: 10 ft. 5 in. L x 5 ft. 4 in. W x 5 ft. 10 in. H.