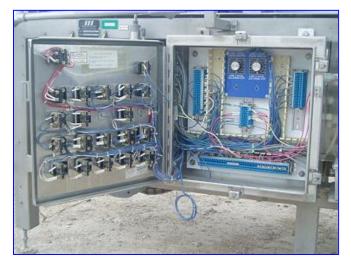

MORRISON TIMING SCREW COMPANY FOR CONNECTION TO MAIN PANEL OF ORIENTOR/COMBINER ONLY

SLE DRAWING E-189-CA TO CE FOR ELECTRICAL CONNECTIONS

TORQUE ALL TERMINALS TO 4.7-6.2 IN-LB.