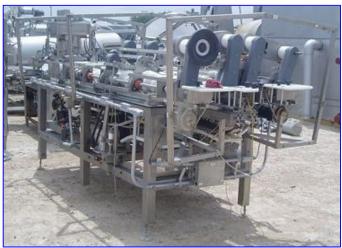

| Morrison Container Handling Solutions Bottle Conveyor System |                                         |
|--------------------------------------------------------------|-----------------------------------------|
| Mfg: Morrison Container Handling Solutions                   | Model: C-09-10-12120-001                |
| Stock No. SAF006a                                            | Serial No <u>.</u> 95/12120 ORIENT/COMB |

Morrison Container Handling Solutions Bottle Conveyor System. Model: C-09-10-12120-001. S/N: 95/12120 ORIENT/COMB. Maximum bottle size: 3 in. dia. x 6-1/2 in. H. Timing screw dimensions: (1) 5 in. dia. x 3 ft. 6 in. L, (4) 6 in. dia. x 3 ft. L, (1) 5 in. dia. x 2 ft. 7 in. L. Reliance Electric Motor, 2 hp, 1725 rpm, 208-230/460 V, 6.4-8.4/13.2 amps, 60 Hz, 3 phase. Morse Torq Gard Speed Reducer, 680 rpm (final). Reliance Electric Motor, 3/4 hp, 1725 rpm, 208-230/460 V, 2.2-2.2/1.1 amps, 60 Hz, 3 phase. Winsmith Speed Reducer, 30 ratio, 58.3 rpm (final). Reliance Electric Motor, 1 hp, 1725 rpm, 208-230/460 V, 2.8-2.8/1.4 amps, 60 Hz, 3 phase. Winsmith Speed Reducer, 30 ratio, 58.3 rpm (final). Reliance Electric Gear motor, 1/4 hp, 62 rpm (final), 130 V, 1.8 amps, 40 ratio. (2) Hub City Gear Drives. Gast Vacuum Pump, Model: 0765-V6A. Baldor Industrial Motor, 0.33 hp, 1725 rpm, 208-230/460 V, 1.8-1.6/0.8 amps, 60 Hz, 3 phase. Conveyor infeed/exit height: 42 in. Overall dimensions: 10 ft. 5 in. L x 5 ft. 4 in. W x 5 ft. 10 in. H.