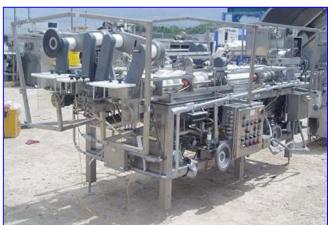

| Morrison Container Handling Solutions Bottle Conveyor System |                                         |
|--------------------------------------------------------------|-----------------------------------------|
| Mfg: Morrison Container Handling Solutions                   | Model: C-09-10-12120-001                |
| Stock No. SAF006a                                            | Serial No <u>.</u> 95/12120 ORIENT/COMB |

Morrison Container Handling Solutions Bottle Conveyor System. Model: C-09-10-12120-001. S/N: 95/12120 ORIENT/COMB. Maximum bottle size: 3 in. dia. x 6-1/2 in. H. Timing screw dimensions: (1) 5 in. dia. x 3 ft. 6 in. L, (4) 6 in. dia. x 3 ft. L, (1) 5 in. dia. x 2 ft. 7 in. L. Reliance Electric Motor, 2 hp, 1725 rpm, 208-230/460 V, 6.4-8.4/13.2 amps, 60 Hz, 3 phase. Morse Torq Gard Speed Reducer, 680 rpm (final). Reliance Electric Motor, 3/4 hp, 1725 rpm, 208-230/460 V, 2.2-2.2/1.1 amps, 60 Hz, 3 phase. Winsmith Speed Reducer, 30 ratio, 58.3 rpm (final). Reliance Electric Motor, 1 hp, 1725 rpm, 208-230/460 V, 2.8-2.8/1.4 amps, 60 Hz, 3 phase. Winsmith Speed Reducer, 30 ratio, 58.3 rpm (final). Reliance Electric Gear motor, 1/4 hp, 62 rpm (final), 130 V, 1.8 amps, 40 ratio. (2) Hub City Gear Drives. Gast Vacuum Pump, Model: 0765-V6A. Baldor Industrial Motor, 0.33 hp, 1725 rpm, 208-230/460 V, 1.8-1.6/0.8 amps, 60 Hz, 3 phase. Conveyor infeed/exit height: 42 in. Overall dimensions: 10 ft. 5 in. L x 5 ft. 4 in. W x 5 ft. 10 in. H.