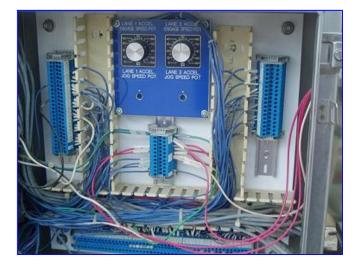

MORRISON TIMING SCREW COMPANY FOR CONNECTION TO MAIN PANEL OF ORIENTOR/COMBINER ONLY

SLE DRAWING E-189-CA TO CE FOR ELECTRICAL CONNECTIONS

TORQUE ALL TERMINALS TO 4.7-6.2 IN-LB.