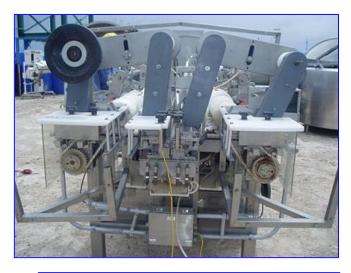

Morrison Container Handling Solutions Bottle Conveyor System. Model: C-09-10-12120-001. S/N: 95/12120 ORIENT/COMB. Maximum bottle size: 3 in. dia. x 6-1/2 in. H. Timing screw dimensions: (1) 5 in. dia. x 3 ft. 6 in. L, (4) 6 in. dia. x 3 ft. L, (1) 5 in. dia. x 2 ft. 7 in. L. Reliance Electric Motor, 2 hp, 1725 rpm, 208-230/460 V, 6.4-8.4/13.2 amps, 60 Hz, 3 phase. Morse Torq Gard Speed Reducer, 680 rpm (final). Reliance Electric Motor, 3/4 hp, 1725 rpm, 208-230/460 V, 2.2-2.2/1.1 amps, 60 Hz, 3 phase. Winsmith Speed Reducer, 30 ratio, 58.3 rpm (final). Reliance Electric Motor, 1 hp, 1725 rpm, 208-230/460 V, 2.8-2.8/1.4 amps, 60 Hz, 3 phase. Winsmith Speed Reducer, 30 ratio, 58.3 rpm (final). Reliance Electric Gear motor, 1/4 hp, 62 rpm (final), 130 V, 1.8 amps, 40 ratio. (2) Hub City Gear Drives. Gast Vacuum Pump, Model: 0765-V6A. Baldor Industrial Motor, 0.33 hp, 1725 rpm, 208-230/460 V, 1.8-1.6/0.8 amps, 60 Hz, 3 phase. Conveyor infeed/exit height: 42 in. Overall dimensions: 10 ft. 5 in. L x 5 ft. 4 in. W x 5 ft. 10 in. H.