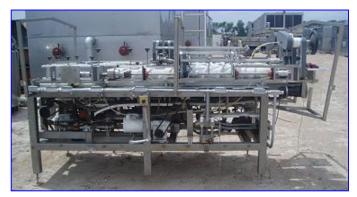

| Morrison Container Handling Solutions Bottle Conveyor System |                                         |
|--------------------------------------------------------------|-----------------------------------------|
| Mfg: Morrison Container Handling Solutions                   | Model: C-09-10-12120-001                |
| Stock No. SAF006a                                            | Serial No <u>.</u> 95/12120 ORIENT/COMB |

Morrison Container Handling Solutions Bottle Conveyor System. Model: C-09-10-12120-001. S/N: 95/12120 ORIENT/COMB. Maximum bottle size: 3 in. dia. x 6-1/2 in. H. Timing screw dimensions: (1) 5 in. dia. x 3 ft. 6 in. L, (4) 6 in. dia. x 3 ft. L, (1) 5 in. dia. x 2 ft. 7 in. L. Reliance Electric Motor, 2 hp, 1725 rpm, 208-230/460 V, 6.4-8.4/13.2 amps, 60 Hz, 3 phase. Morse Torq Gard Speed Reducer, 680 rpm (final). Reliance Electric Motor, 3/4 hp, 1725 rpm, 208-230/460 V, 2.2-2.2/1.1 amps, 60 Hz, 3 phase. Winsmith Speed Reducer, 30 ratio, 58.3 rpm (final). Reliance Electric Motor, 1 hp, 1725 rpm, 208-230/460 V, 2.8-2.8/1.4 amps, 60 Hz, 3 phase. Winsmith Speed Reducer, 30 ratio, 58.3 rpm (final). Reliance Electric Gear motor, 1/4 hp, 62 rpm (final), 130 V, 1.8 amps, 40 ratio. (2) Hub City Gear Drives. Gast Vacuum Pump, Model: 0765-V6A. Baldor Industrial Motor, 0.33 hp, 1725 rpm, 208-230/460 V, 1.8-1.6/0.8 amps, 60 Hz, 3 phase. Conveyor infeed/exit height: 42 in. Overall dimensions: 10 ft. 5 in. L x 5 ft. 4 in. W x 5 ft. 10 in. H.