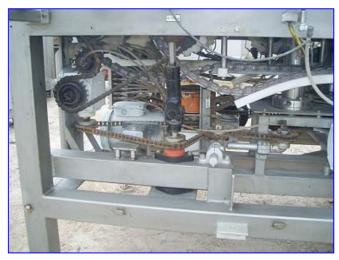

Morrison Container Handling Solutions Bottle Conveyor System. Model: C-09-10-12120-001. S/N: 95/12120 ORIENT/COMB. Maximum bottle size: 3 in. dia. x 6-1/2 in. H. Timing screw dimensions: (1) 5 in. dia. x 3 ft. 6 in. L, (4) 6 in. dia. x 3 ft. L, (1) 5 in. dia. x 2 ft. 7 in. L. Reliance Electric Motor, 2 hp, 1725 rpm, 208-230/460 V, 6.4-8.4/13.2 amps, 60 Hz, 3 phase. Morse Torq Gard Speed Reducer, 680 rpm (final). Reliance Electric Motor, 3/4 hp, 1725 rpm, 208-230/460 V, 2.2-2.2/1.1 amps, 60 Hz, 3 phase. Winsmith Speed Reducer, 30 ratio, 58.3 rpm (final). Reliance Electric Motor, 1 hp, 1725 rpm, 208-230/460 V, 2.8-2.8/1.4 amps, 60 Hz, 3 phase. Winsmith Speed Reducer, 30 ratio, 58.3 rpm (final). Reliance Electric Gear motor, 1/4 hp, 62 rpm (final), 130 V, 1.8 amps, 40 ratio. (2) Hub City Gear Drives. Gast Vacuum Pump, Model: 0765-V6A. Baldor Industrial Motor, 0.33 hp, 1725 rpm, 208-230/460 V, 1.8-1.6/0.8 amps, 60 Hz, 3 phase. Conveyor infeed/exit height: 42 in. Overall dimensions: 10 ft. 5 in. L x 5 ft. 4 in. W x 5 ft. 10 in. H.