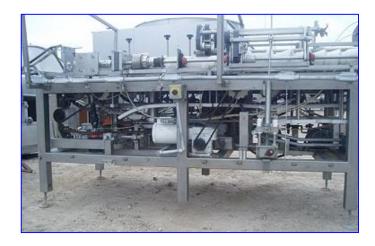

Morrison Container Handling Solutions Bottle Conveyor System. Model: C-09-10-12120-001. S/N: 95/12120 ORIENT/COMB. Maximum bottle size: 3 in. dia. x 6-1/2 in. H. Timing screw dimensions: (1) 5 in. dia. x 3 ft. 6 in. L, (4) 6 in. dia. x 3 ft. L, (1) 5 in. dia. x 2 ft. 7 in. L. Reliance Electric Motor, 2 hp, 1725 rpm, 208-230/460 V, 6.4-8.4/13.2 amps, 60 Hz, 3 phase. Morse Torq Gard Speed Reducer, 680 rpm (final). Reliance Electric Motor, 3/4 hp, 1725 rpm, 208-230/460 V, 2.2-2.2/1.1 amps, 60 Hz, 3 phase. Winsmith Speed Reducer, 30 ratio, 58.3 rpm (final). Reliance Electric Motor, 1 hp, 1725 rpm, 208-230/460 V, 2.8-2.8/1.4 amps, 60 Hz, 3 phase. Winsmith Speed Reducer, 30 ratio, 58.3 rpm (final). Reliance Electric Gear motor, 1/4 hp, 62 rpm (final), 130 V, 1.8 amps, 40 ratio. (2) Hub City Gear Drives. Gast Vacuum Pump, Model: 0765-V6A. Baldor Industrial Motor, 0.33 hp, 1725 rpm, 208-230/460 V, 1.8-1.6/0.8 amps, 60 Hz, 3 phase. Conveyor infeed/exit height: 42 in. Overall dimensions: 10 ft. 5 in. L x 5 ft. 4 in. W x 5 ft. 10 in. H.