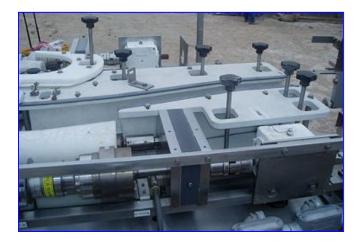

Morrison Container Handling Solutions Bottle Conveyor System. Model: C-09-10-12120-001. S/N: 95/12120 ORIENT/COMB. Maximum bottle size: 3 in. dia. x 6-1/2 in. H. Timing screw dimensions: (1) 5 in. dia. x 3 ft. 6 in. L, (4) 6 in. dia. x 3 ft. L, (1) 5 in. dia. x 2 ft. 7 in. L. Reliance Electric Motor, 2 hp, 1725 rpm, 208-230/460 V, 6.4-8.4/13.2 amps, 60 Hz, 3 phase. Morse Torq Gard Speed Reducer, 680 rpm (final). Reliance Electric Motor, 3/4 hp, 1725 rpm, 208-230/460 V, 2.2-2.2/1.1 amps, 60 Hz, 3 phase. Winsmith Speed Reducer, 30 ratio, 58.3 rpm (final). Reliance Electric Motor, 1 hp, 1725 rpm, 208-230/460 V, 2.8-2.8/1.4 amps, 60 Hz, 3 phase. Winsmith Speed Reducer, 30 ratio, 58.3 rpm (final). Reliance Electric Gear motor, 1/4 hp, 62 rpm (final), 130 V, 1.8 amps, 40 ratio. (2) Hub City Gear Drives. Gast Vacuum Pump, Model: 0765-V6A. Baldor Industrial Motor, 0.33 hp, 1725 rpm, 208-230/460 V, 1.8-1.6/0.8 amps, 60 Hz, 3 phase. Conveyor infeed/exit height: 42 in. Overall dimensions: 10 ft. 5 in. L x 5 ft. 4 in. W x 5 ft. 10 in. H.