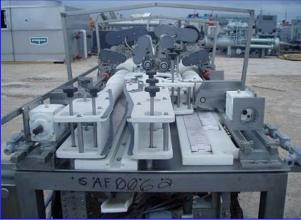

Morrison Container Handling Solutions Bottle Conveyor System. Model: C-09-10-12120-001. S/N: 95/12120 ORIENT/COMB. Maximum bottle size: 3 in. dia. x 6-1/2 in. H. Timing screw dimensions: (1) 5 in. dia. x 3 ft. 6 in. L, (4) 6 in. dia. x 3 ft. L, (1) 5 in. dia. x 2 ft. 7 in. L. Reliance Electric Motor, 2 hp, 1725 rpm, 208-230/460 V, 6.4-8.4/13.2 amps, 60 Hz, 3 phase. Morse Torq Gard Speed Reducer, 680 rpm (final). Reliance Electric Motor, 3/4 hp, 1725 rpm, 208-230/460 V, 2.2-2.2/1.1 amps, 60 Hz, 3 phase. Winsmith Speed Reducer, 30 ratio, 58.3 rpm (final). Reliance Electric Motor, 1 hp, 1725 rpm, 208-230/460 V, 2.8-2.8/1.4 amps, 60 Hz, 3 phase. Winsmith Speed Reducer, 30 ratio, 58.3 rpm (final). Reliance Electric Gear motor, 1/4 hp, 62 rpm (final), 130 V, 1.8 amps, 40 ratio. (2) Hub City Gear Drives. Gast Vacuum Pump, Model: 0765-V6A. Baldor Industrial Motor, 0.33 hp, 1725 rpm, 208-230/460 V, 1.8-1.6/0.8 amps, 60 Hz, 3 phase. Conveyor infeed/exit height: 42 in. Overall dimensions: 10 ft. 5 in. L x 5 ft. 4 in. W x 5 ft. 10 in. H.