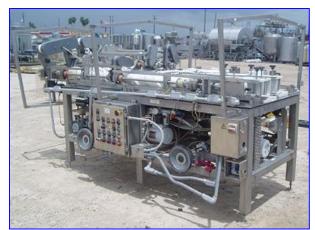

| Morrison Container Handling Solutions Bottle Conveyor System |                                         |
|--------------------------------------------------------------|-----------------------------------------|
| Mfg: Morrison Container Handling Solutions                   | Model: C-09-10-12120-001                |
| Stock No. SAF006a                                            | Serial No <u>.</u> 95/12120 ORIENT/COMB |

Morrison Container Handling Solutions Bottle Conveyor System. Model: C-09-10-12120-001. S/N: 95/12120 ORIENT/COMB. Maximum bottle size: 3 in. dia. x 6-1/2 in. H. Timing screw dimensions: (1) 5 in. dia. x 3 ft. 6 in. L, (4) 6 in. dia. x 3 ft. L, (1) 5 in. dia. x 2 ft. 7 in. L. Reliance Electric Motor, 2 hp, 1725 rpm, 208-230/460 V, 6.4-8.4/13.2 amps, 60 Hz, 3 phase. Morse Torq Gard Speed Reducer, 680 rpm (final). Reliance Electric Motor, 3/4 hp, 1725 rpm, 208-230/460 V, 2.2-2.2/1.1 amps, 60 Hz, 3 phase. Winsmith Speed Reducer, 30 ratio, 58.3 rpm (final). Reliance Electric Motor, 1 hp, 1725 rpm, 208-230/460 V, 2.8-2.8/1.4 amps, 60 Hz, 3 phase. Winsmith Speed Reducer, 30 ratio, 58.3 rpm (final). Reliance Electric Gear motor, 1/4 hp, 62 rpm (final), 130 V, 1.8 amps, 40 ratio. (2) Hub City Gear Drives. Gast Vacuum Pump, Model: 0765-V6A. Baldor Industrial Motor, 0.33 hp, 1725 rpm, 208-230/460 V, 1.8-1.6/0.8 amps, 60 Hz, 3 phase. Conveyor infeed/exit height: 42 in. Overall dimensions: 10 ft. 5 in. L x 5 ft. 4 in. W x 5 ft. 10 in. H.