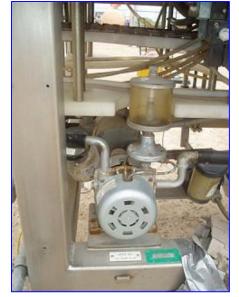

Morrison Container Handling Solutions Bottle Conveyor System. Model: C-09-10-12120-001. S/N: 95/12120 ORIENT/COMB. Maximum bottle size: 3 in. dia. x 6-1/2 in. H. Timing screw dimensions: (1) 5 in. dia. x 3 ft. 6 in. L, (4) 6 in. dia. x 3 ft. L, (1) 5 in. dia. x 2 ft. 7 in. L. Reliance Electric Motor, 2 hp, 1725 rpm, 208-230/460 V, 6.4-8.4/13.2 amps, 60 Hz, 3 phase. Morse Torq Gard Speed Reducer, 680 rpm (final). Reliance Electric Motor, 3/4 hp, 1725 rpm, 208-230/460 V, 2.2-2.2/1.1 amps, 60 Hz, 3 phase. Winsmith Speed Reducer, 30 ratio, 58.3 rpm (final). Reliance Electric Motor, 1 hp, 1725 rpm, 208-230/460 V, 2.8-2.8/1.4 amps, 60 Hz, 3 phase. Winsmith Speed Reducer, 30 ratio, 58.3 rpm (final). Reliance Electric Gear motor, 1/4 hp, 62 rpm (final), 130 V, 1.8 amps, 40 ratio. (2) Hub City Gear Drives. Gast Vacuum Pump, Model: 0765-V6A. Baldor Industrial Motor, 0.33 hp, 1725 rpm, 208-230/460 V, 1.8-1.6/0.8 amps, 60 Hz, 3 phase. Conveyor infeed/exit height: 42 in. Overall dimensions: 10 ft. 5 in. L x 5 ft. 4 in. W x 5 ft. 10 in. H.