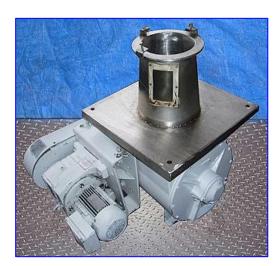

| Mac Rotary Airlock   |                          |
|----------------------|--------------------------|
| Mfg: MAC             | Model: CV-12B            |
| Stock No. SAF213a.3a | Serial No. 99CVAL-01-009 |

Mac Rotary Airlock. Model: CV-12B. S/N: 99CVAL-01-009. Feeder: non-baffled style arrangement at inlet port. Airlocks are recommended for conveyor belt lines or for power or light bulk density product. Sew-Eurodrive Motor, 1 hp, 1700 rpm, 230/460 V, 3.9/1.9 amps, 60 Hz, 3 phase. Sew-Eurodrive Speed Reducer, ratio: 92 and 97, 18.47/17.52 rpm (min/max). Inlet: (1) 8-1/2 in. infeed funnels down to a 14 in. x 15 in. opening. Outlets: angled square discharge. Overall dimensions: 36 in. L. x 30 in. W. x 33 in. H.