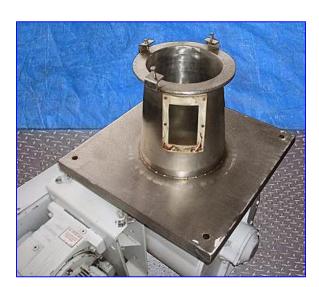

Mac Rotary Airlock. Model: CV-12B. S/N: 99CVAL-01-009. Feeder: non-baffled style arrangement at inlet port. Airlocks are recommended for conveyor belt lines or for power or light bulk density product. Sew-Eurodrive Motor, 1 hp, 1700 rpm, 230/460 V, 3.9/1.9 amps, 60 Hz, 3 phase. Sew-Eurodrive Speed Reducer, ratio: 92 and 97, 18.47/17.52 rpm (min/max). Inlet: (1) 8-1/2 in. infeed funnels down to a 14 in. x 15 in. opening. Outlets: angled square discharge. Overall dimensions: 36 in. L. x 30 in. W. x 33 in. H.