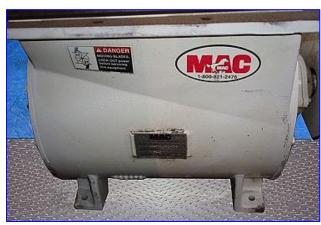

| Mac Rotary Airlock   |                          |
|----------------------|--------------------------|
| Mfg: MAC             | Model: CV-12B            |
| Stock No. SAF213a.3a | Serial No. 99CVAL-01-009 |

Mac Rotary Airlock. Model: CV-12B. S/N: 99CVAL-01-009. Feeder: non-baffled style arrangement at inlet port. Airlocks are recommended for conveyor belt lines or for power or light bulk density product. Sew-Eurodrive Motor, 1 hp, 1700 rpm, 230/460 V, 3.9/1.9 amps, 60 Hz, 3 phase. Sew-Eurodrive Speed Reducer, ratio: 92 and 97, 18.47/17.52 rpm (min/max). Inlet: (1) 8-1/2 in. infeed funnels down to a 14 in. x 15 in. opening. Outlets: angled square discharge. Overall dimensions: 36 in. L. x 30 in. W. x 33 in. H.