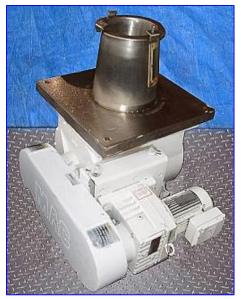

| Mac Rotary Airlock   |                          |
|----------------------|--------------------------|
| Mfg: MAC             | Model: CV-12B            |
| Stock No. SAF213a.3a | Serial No. 99CVAL-01-009 |

Mac Rotary Airlock. Model: CV-12B. S/N: 99CVAL-01-009. Feeder: non-baffled style arrangement at inlet port. Airlocks are recommended for conveyor belt lines or for power or light bulk density product. Sew-Eurodrive Motor, 1 hp, 1700 rpm, 230/460 V, 3.9/1.9 amps, 60 Hz, 3 phase. Sew-Eurodrive Speed Reducer, ratio: 92 and 97, 18.47/17.52 rpm (min/max). Inlet: (1) 8-1/2 in. infeed funnels down to a 14 in. x 15 in. opening. Outlets: angled square discharge. Overall dimensions: 36 in. L. x 30 in. W. x 33 in. H.