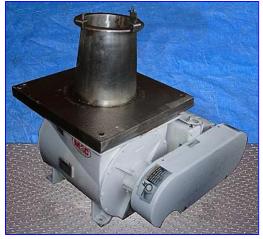

| Mac Rotary Airlock   |                          |
|----------------------|--------------------------|
| Mfg: MAC             | Model: CV-12B            |
| Stock No. SAF213a.3a | Serial No. 99CVAL-01-009 |

Mac Rotary Airlock. Model: CV-12B. S/N: 99CVAL-01-009. Feeder: non-baffled style arrangement at inlet port. Airlocks are recommended for conveyor belt lines or for power or light bulk density product. Sew-Eurodrive Motor, 1 hp, 1700 rpm, 230/460 V, 3.9/1.9 amps, 60 Hz, 3 phase. Sew-Eurodrive Speed Reducer, ratio: 92 and 97, 18.47/17.52 rpm (min/max). Inlet: (1) 8-1/2 in. infeed funnels down to a 14 in. x 15 in. opening. Outlets: angled square discharge. Overall dimensions: 36 in. L. x 30 in. W. x 33 in. H.