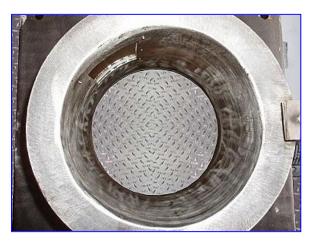

Mac Rotary Airlock. Model: CV-12B. S/N: 99CVAL-01-009. Feeder: non-baffled style arrangement at inlet port. Airlocks are recommended for conveyor belt lines or for power or light bulk density product. Sew-Eurodrive Motor, 1 hp, 1700 rpm, 230/460 V, 3.9/1.9 amps, 60 Hz, 3 phase. Sew-Eurodrive Speed Reducer, ratio: 92 and 97, 18.47/17.52 rpm (min/max). Inlet: (1) 8-1/2 in. infeed funnels down to a 14 in. x 15 in. opening. Outlets: angled square discharge. Overall dimensions: 36 in. L. x 30 in. W. x 33 in. H.