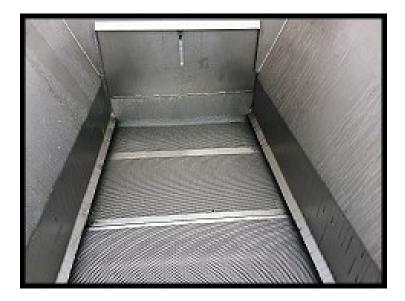

FMC / JBT FoodTech Washer. Model: A3C0114-3. Designed to wash, drain, and convey vegetables. Basic operation: product infeed at hopper, adjust hopper discharge rate with slide, product is conveyed via adjustable speed vibratory conveyor, conveyor floor is a screen, (3) water spray bars above conveyor, V-bottom pan below catches the water, product exits end opposite the infeed. FMC FoodTech Newberg Vibrating Conveyor. Model: Ultra Direct. F.O.: F72741. Dwg. No.: F72741D002. Speed: 1194. Stroke: .25. Vibrator motors (2): 230V, 4.4 amps, 3-phase, 60 Hz. Lesson Speedmaster Washguard adjustable motor controller: 240V, 60 Hz, 3-phase. Hopper dimensions: 48 in. L x 35.75 in. W x 27 in. H. Hopper gate to conveyor opening: 21 in. W x 14 in. H. Conveyor dimensions: 75.5 in. L x 23.25 in. W x 5 in. H. Overall dimensions: 127 in. L x 55 in. W x 51 in. H.