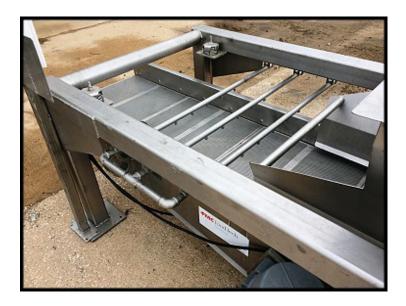

FMC / JBT FoodTech Washer. Model: A3C0114-3. Designed to wash, drain, and convey vegetables. Basic operation: product infeed at hopper, adjust hopper discharge rate with slide, product is conveyed via adjustable speed vibratory conveyor, conveyor floor is a screen, (3) water spray bars above conveyor, V-bottom pan below catches the water, product exits end opposite the infeed. FMC FoodTech Newberg Vibrating Conveyor. Model: Ultra Direct. F.O.: F72741. Dwg. No.: F72741D002. Speed: 1194. Stroke: .25. Vibrator motors (2): 230V, 4.4 amps, 3-phase, 60 Hz. Lesson Speedmaster Washguard adjustable motor controller: 240V, 60 Hz, 3-phase. Hopper dimensions: 48 in. L x 35.75 in. W x 27 in. H. Hopper gate to conveyor opening: 21 in. W x 14 in. H. Conveyor dimensions: 75.5 in. L x 23.25 in. W x 5 in. H. Overall dimensions: 127 in. L x 55 in. W x 51 in. H.