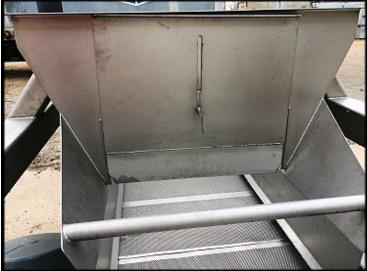

FMC / JBT FoodTech Washer. Model: A3C0114-3. Designed to wash, drain, and convey vegetables. Basic operation: product infeed at hopper, adjust hopper discharge rate with slide, product is conveyed via adjustable speed vibratory conveyor, conveyor floor is a screen, (3) water spray bars above conveyor, V-bottom pan below catches the water, product exits end opposite the infeed. FMC FoodTech Newberg Vibrating Conveyor. Model: Ultra Direct. F.O.: F72741. Dwg. No.: F72741D002. Speed: 1194. Stroke: .25. Vibrator motors (2): 230V, 4.4 amps, 3-phase, 60 Hz. Lesson Speedmaster Washguard adjustable motor controller: 240V, 60 Hz, 3-phase. Hopper dimensions: 48 in. L x 35.75 in. W x 27 in. H. Hopper gate to conveyor opening: 21 in. W x 14 in. H. Conveyor dimensions: 75.5 in. L x 23.25 in. W x 5 in. H. Overall dimensions: 127 in. L x 55 in. W x 51 in. H.