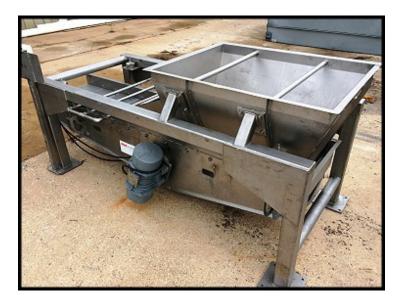

| FMC FoodTech Stainless Steel Vegetable Washer |                     |
|-----------------------------------------------|---------------------|
| Mfg: FMC / JBT Food Tech                      | Model: Ultra Direct |
| Stock No.: SAFC01.                            | Serial No.: F72741  |

FMC / JBT FoodTech Washer. Model: A3C0114-3. Designed to wash, drain, and convey vegetables. Basic operation: product infeed at hopper, adjust hopper discharge rate with slide, product is conveyed via adjustable speed vibratory conveyor, conveyor floor is a screen, (3) water spray bars above conveyor, V-bottom pan below catches the water, product exits end opposite the infeed. FMC FoodTech Newberg Vibrating Conveyor. Model: Ultra Direct. F.O.: F72741. Dwg. No.: F72741D002. Speed: 1194. Stroke: .25. Vibrator motors (2): 230V, 4.4 amps, 3-phase, 60 Hz. Lesson Speedmaster Washguard adjustable motor controller: 240V, 60 Hz, 3-phase. Hopper dimensions: 48 in. L x 35.75 in. W x 27 in. H. Hopper gate to conveyor opening: 21 in. W x 14 in. H. Conveyor dimensions: 75.5 in. L x 23.25 in. W x 5 in. H. Overall dimensions: 127 in. L x 55 in. W x 51 in. H.