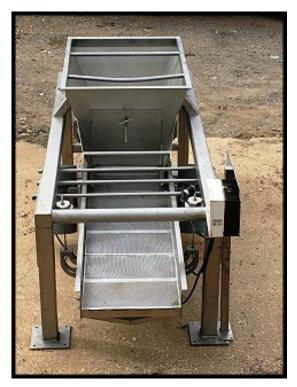

FMC / JBT FoodTech Washer. Model: A3C0114-3. Designed to wash, drain, and convey vegetables. Basic operation: product infeed at hopper, adjust hopper discharge rate with slide, product is conveyed via adjustable speed vibratory conveyor, conveyor floor is a screen, (3) water spray bars above conveyor, V-bottom pan below catches the water, product exits end opposite the infeed. FMC FoodTech Newberg Vibrating Conveyor. Model: Ultra Direct. F.O.: F72741. Dwg. No.: F72741D002. Speed: 1194. Stroke: .25. Vibrator motors (2): 230V, 4.4 amps, 3-phase, 60 Hz. Lesson Speedmaster Washguard adjustable motor controller: 240V, 60 Hz, 3-phase. Hopper dimensions: 48 in. L x 35.75 in. W x 27 in. H. Hopper gate to conveyor opening: 21 in. W x 14 in. H. Conveyor dimensions: 75.5 in. L x 23.25 in. W x 5 in. H. Overall dimensions: 127 in. L x 55 in. W x 51 in. H.