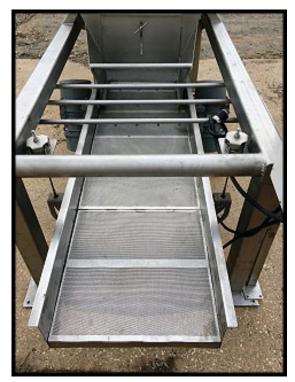

FMC / JBT FoodTech Washer. Model: A3C0114-3. Designed to wash, drain, and convey vegetables. Basic operation: product infeed at hopper, adjust hopper discharge rate with slide, product is conveyed via adjustable speed vibratory conveyor, conveyor floor is a screen, (3) water spray bars above conveyor, V-bottom pan below catches the water, product exits end opposite the infeed. FMC FoodTech Newberg Vibrating Conveyor. Model: Ultra Direct. F.O.: F72741. Dwg. No.: F72741D002. Speed: 1194. Stroke: .25. Vibrator motors (2): 230V, 4.4 amps, 3-phase, 60 Hz. Lesson Speedmaster Washguard adjustable motor controller: 240V, 60 Hz, 3-phase. Hopper dimensions: 48 in. L x 35.75 in. W x 27 in. H. Hopper gate to conveyor opening: 21 in. W x 14 in. H. Conveyor dimensions: 75.5 in. L x 23.25 in. W x 5 in. H. Overall dimensions: 127 in. L x 55 in. W x 51 in. H.