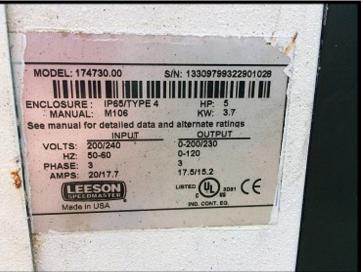

FMC / JBT FoodTech Washer. Model: A3C0114-3. Designed to wash, drain, and convey vegetables. Basic operation: product infeed at hopper, adjust hopper discharge rate with slide, product is conveyed via adjustable speed vibratory conveyor, conveyor floor is a screen, (3) water spray bars above conveyor, V-bottom pan below catches the water, product exits end opposite the infeed. FMC FoodTech Newberg Vibrating Conveyor. Model: Ultra Direct. F.O.: F72741. Dwg. No.: F72741D002. Speed: 1194. Stroke: .25. Vibrator motors (2): 230V, 4.4 amps, 3-phase, 60 Hz. Lesson Speedmaster Washguard adjustable motor controller: 240V, 60 Hz, 3-phase. Hopper dimensions: 48 in. L x 35.75 in. W x 27 in. H. Hopper gate to conveyor opening: 21 in. W x 14 in. H. Conveyor dimensions: 75.5 in. L x 23.25 in. W x 5 in. H. Overall dimensions: 127 in. L x 55 in. W x 51 in. H.