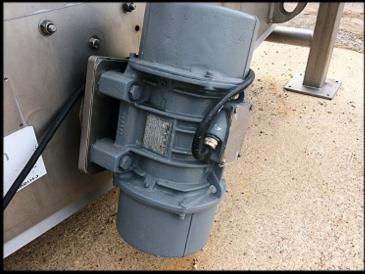

FMC / JBT FoodTech Washer. Model: A3C0114-3. Designed to wash, drain, and convey vegetables. Basic operation: product infeed at hopper, adjust hopper discharge rate with slide, product is conveyed via adjustable speed vibratory conveyor, conveyor floor is a screen, (3) water spray bars above conveyor, V-bottom pan below catches the water, product exits end opposite the infeed. FMC FoodTech Newberg Vibrating Conveyor. Model: Ultra Direct. F.O.: F72741. Dwg. No.: F72741D002. Speed: 1194. Stroke: .25. Vibrator motors (2): 230V, 4.4 amps, 3-phase, 60 Hz. Lesson Speedmaster Washguard adjustable motor controller: 240V, 60 Hz, 3-phase. Hopper dimensions: 48 in. L x 35.75 in. W x 27 in. H. Hopper gate to conveyor opening: 21 in. W x 14 in. H. Conveyor dimensions: 75.5 in. L x 23.25 in. W x 5 in. H. Overall dimensions: 127 in. L x 55 in. W x 51 in. H.