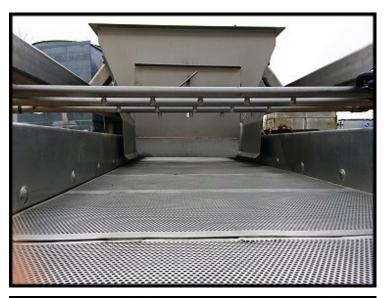

FMC / JBT FoodTech Washer. Model: A3C0114-3. Designed to wash, drain, and convey vegetables. Basic operation: product infeed at hopper, adjust hopper discharge rate with slide, product is conveyed via adjustable speed vibratory conveyor, conveyor floor is a screen, (3) water spray bars above conveyor, V-bottom pan below catches the water, product exits end opposite the infeed. FMC FoodTech Newberg Vibrating Conveyor. Model: Ultra Direct. F.O.: F72741. Dwg. No.: F72741D002. Speed: 1194. Stroke: .25. Vibrator motors (2): 230V, 4.4 amps, 3-phase, 60 Hz. Lesson Speedmaster Washguard adjustable motor controller: 240V, 60 Hz, 3-phase. Hopper dimensions: 48 in. L x 35.75 in. W x 27 in. H. Hopper gate to conveyor opening: 21 in. W x 14 in. H. Conveyor dimensions: 75.5 in. L x 23.25 in. W x 5 in. H. Overall dimensions: 127 in. L x 55 in. W x 51 in. H.