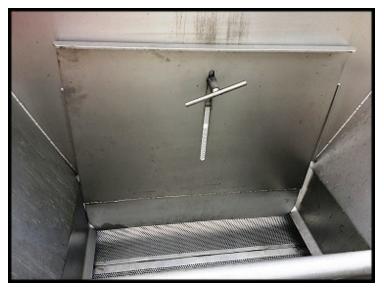

FMC / JBT FoodTech Washer. Model: A3C0114-3. Designed to wash, drain, and convey vegetables. Basic operation: product infeed at hopper, adjust hopper discharge rate with slide, product is conveyed via adjustable speed vibratory conveyor, conveyor floor is a screen, (3) water spray bars above conveyor, V-bottom pan below catches the water, product exits end opposite the infeed. FMC FoodTech Newberg Vibrating Conveyor. Model: Ultra Direct. F.O.: F72741. Dwg. No.: F72741D002. Speed: 1194. Stroke: .25. Vibrator motors (2): 230V, 4.4 amps, 3-phase, 60 Hz. Lesson Speedmaster Washguard adjustable motor controller: 240V, 60 Hz, 3-phase. Hopper dimensions: 48 in. L x 35.75 in. W x 27 in. H. Hopper gate to conveyor opening: 21 in. W x 14 in. H. Conveyor dimensions: 75.5 in. L x 23.25 in. W x 5 in. H. Overall dimensions: 127 in. L x 55 in. W x 51 in. H.