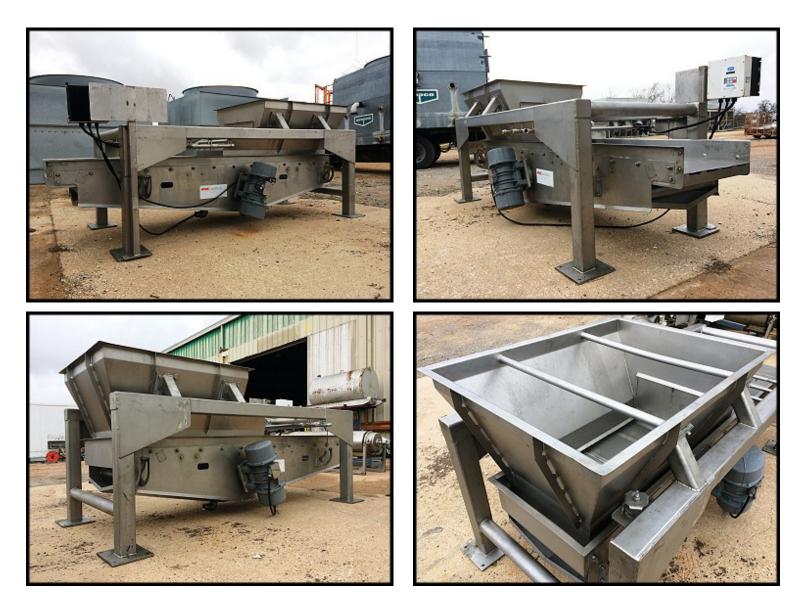

| FMC FoodTech Stainless Steel Vegetable Washer |                     |
|-----------------------------------------------|---------------------|
| Mfg: FMC / JBT Food Tech                      | Model: Ultra Direct |
| Stock No.: SAFC01.                            | Serial No.: F72741  |

FMC / JBT FoodTech Washer. Model: A3C0114-3. Designed to wash, drain, and convey vegetables. Basic operation: product infeed at hopper, adjust hopper discharge rate with slide, product is conveyed via adjustable speed vibratory conveyor, conveyor floor is a screen, (3) water spray bars above conveyor, V-bottom pan below catches the water, product exits end opposite the infeed. FMC FoodTech Newberg Vibrating Conveyor. Model: Ultra Direct. F.O.: F72741. Dwg. No.: F72741D002. Speed: 1194. Stroke: .25. Vibrator motors (2): 230V, 4.4 amps, 3-phase, 60 Hz. Lesson Speedmaster Washguard adjustable motor controller: 240V, 60 Hz, 3-phase. Hopper dimensions: 48 in. L x 35.75 in. W x 27 in. H. Hopper gate to conveyor opening: 21 in. W x 14 in. H. Conveyor dimensions: 75.5 in. L x 23.25 in. W x 5 in. H. Overall dimensions: 127 in. L x 55 in. W x 51 in. H.