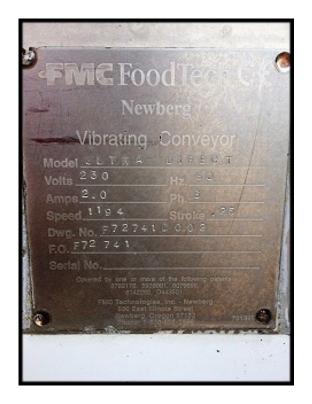

FMC / JBT FoodTech Washer. Model: A3C0114-3. Designed to wash, drain, and convey vegetables. Basic operation: product infeed at hopper, adjust hopper discharge rate with slide, product is conveyed via adjustable speed vibratory conveyor, conveyor floor is a screen, (3) water spray bars above conveyor, V-bottom pan below catches the water, product exits end opposite the infeed. FMC FoodTech Newberg Vibrating Conveyor. Model: Ultra Direct. F.O.: F72741. Dwg. No.: F72741D002. Speed: 1194. Stroke: .25. Vibrator motors (2): 230V, 4.4 amps, 3-phase, 60 Hz. Lesson Speedmaster Washguard adjustable motor controller: 240V, 60 Hz, 3-phase. Hopper dimensions: 48 in. L x 35.75 in. W x 27 in. H. Hopper gate to conveyor opening: 21 in. W x 14 in. H. Conveyor dimensions: 75.5 in. L x 23.25 in. W x 5 in. H. Overall dimensions: 127 in. L x 55 in. W x 51 in. H.