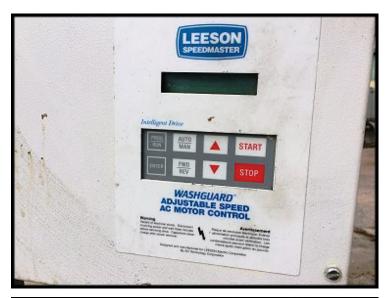

FMC / JBT FoodTech Washer. Model: A3C0114-3. Designed to wash, drain, and convey vegetables. Basic operation: product infeed at hopper, adjust hopper discharge rate with slide, product is conveyed via adjustable speed vibratory conveyor, conveyor floor is a screen, (3) water spray bars above conveyor, V-bottom pan below catches the water, product exits end opposite the infeed. FMC FoodTech Newberg Vibrating Conveyor. Model: Ultra Direct. F.O.: F72741. Dwg. No.: F72741D002. Speed: 1194. Stroke: .25. Vibrator motors (2): 230V, 4.4 amps, 3-phase, 60 Hz. Lesson Speedmaster Washguard adjustable motor controller: 240V, 60 Hz, 3-phase. Hopper dimensions: 48 in. L x 35.75 in. W x 27 in. H. Hopper gate to conveyor opening: 21 in. W x 14 in. H. Conveyor dimensions: 75.5 in. L x 23.25 in. W x 5 in. H. Overall dimensions: 127 in. L x 55 in. W x 51 in. H.