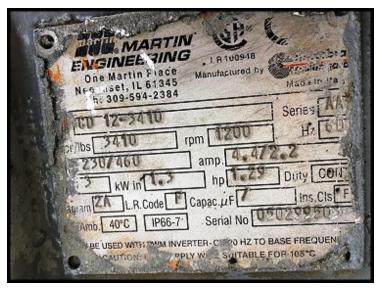

FMC / JBT FoodTech Washer. Model: A3C0114-3. Designed to wash, drain, and convey vegetables. Basic operation: product infeed at hopper, adjust hopper discharge rate with slide, product is conveyed via adjustable speed vibratory conveyor, conveyor floor is a screen, (3) water spray bars above conveyor, V-bottom pan below catches the water, product exits end opposite the infeed. FMC FoodTech Newberg Vibrating Conveyor. Model: Ultra Direct. F.O.: F72741. Dwg. No.: F72741D002. Speed: 1194. Stroke: .25. Vibrator motors (2): 230V, 4.4 amps, 3-phase, 60 Hz. Lesson Speedmaster Washguard adjustable motor controller: 240V, 60 Hz, 3-phase. Hopper dimensions: 48 in. L x 35.75 in. W x 27 in. H. Hopper gate to conveyor opening: 21 in. W x 14 in. H. Conveyor dimensions: 75.5 in. L x 23.25 in. W x 5 in. H. Overall dimensions: 127 in. L x 55 in. W x 51 in. H.