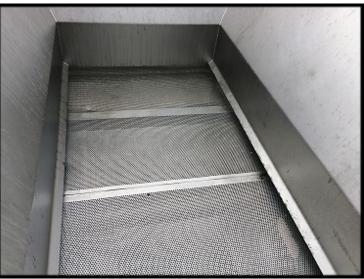

FMC / JBT FoodTech Washer. Model: A3C0114-3. Designed to wash, drain, and convey vegetables. Basic operation: product infeed at hopper, adjust hopper discharge rate with slide, product is conveyed via adjustable speed vibratory conveyor, conveyor floor is a screen, (3) water spray bars above conveyor, V-bottom pan below catches the water, product exits end opposite the infeed. FMC FoodTech Newberg Vibrating Conveyor. Model: Ultra Direct. F.O.: F72741. Dwg. No.: F72741D002. Speed: 1194. Stroke: .25. Vibrator motors (2): 230V, 4.4 amps, 3-phase, 60 Hz. Lesson Speedmaster Washguard adjustable motor controller: 240V, 60 Hz, 3-phase. Hopper dimensions: 48 in. L x 35.75 in. W x 27 in. H. Hopper gate to conveyor opening: 21 in. W x 14 in. H. Conveyor dimensions: 75.5 in. L x 23.25 in. W x 5 in. H. Overall dimensions: 127 in. L x 55 in. W x 51 in. H.