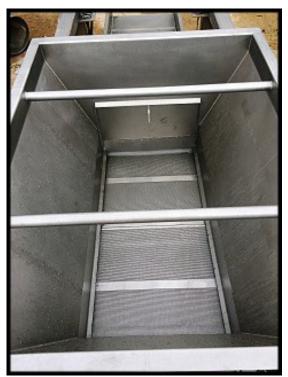

FMC / JBT FoodTech Washer. Model: A3C0114-3. Designed to wash, drain, and convey vegetables. Basic operation: product infeed at hopper, adjust hopper discharge rate with slide, product is conveyed via adjustable speed vibratory conveyor, conveyor floor is a screen, (3) water spray bars above conveyor, V-bottom pan below catches the water, product exits end opposite the infeed. FMC FoodTech Newberg Vibrating Conveyor. Model: Ultra Direct. F.O.: F72741. Dwg. No.: F72741D002. Speed: 1194. Stroke: .25. Vibrator motors (2): 230V, 4.4 amps, 3-phase, 60 Hz. Lesson Speedmaster Washguard adjustable motor controller: 240V, 60 Hz, 3-phase. Hopper dimensions: 48 in. L x 35.75 in. W x 27 in. H. Hopper gate to conveyor opening: 21 in. W x 14 in. H. Conveyor dimensions: 75.5 in. L x 23.25 in. W x 5 in. H. Overall dimensions: 127 in. L x 55 in. W x 51 in. H.