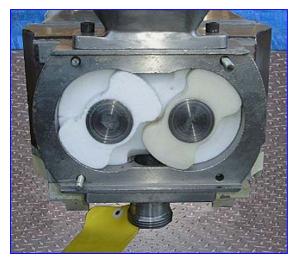

Bursa Fill Controlled Volume Packaging Pump System. S/N: 5-A4775. Infeed hopper diameter: 17-1/2 in. Westinghouse Motor, 3/4 hp, 1,725 rpm, 115/230 V, 10/5 amps, single phase. Boston Gear Reducer, 15 ratio, 116.67 rpm (final), 268 in. lb. torque. Inlets: 3 in. L x 1-1/2 in. H. Outlets: (1) 1-1/2 in. dia. threaded fitting. Overall dimensions: 33 in. L x 19 in. W x 36 in. H.