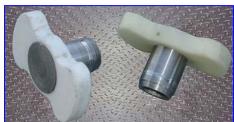

Bursa Fill Controlled Volume Packaging Pump System. S/N: 5-A4775. Infeed hopper diameter: 17-1/2 in. Westinghouse Motor, 3/4 hp, 1,725 rpm, 115/230 V, 10/5 amps, single phase. Boston Gear Reducer, 15 ratio, 116.67 rpm (final), 268 in. lb. torque. Inlets: 3 in. L x 1-1/2 in. H. Outlets: (1) 1-1/2 in. dia. threaded fitting. Overall dimensions: 33 in. L x 19 in. W x 36 in. H.