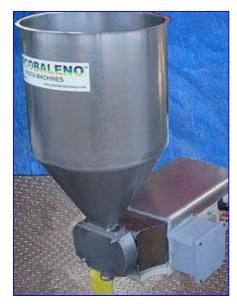

Bursa Fill Controlled Volume Packaging Pump System. S/N: 5-A4775. Infeed hopper diameter: 17-1/2 in. Westinghouse Motor, 3/4 hp, 1,725 rpm, 115/230 V, 10/5 amps, single phase. Boston Gear Reducer, 15 ratio, 116.67 rpm (final), 268 in. lb. torque. Inlets: 3 in. L x 1-1/2 in. H. Outlets: (1) 1-1/2 in. dia. threaded fitting. Overall dimensions: 33 in. L x 19 in. W x 36 in. H.