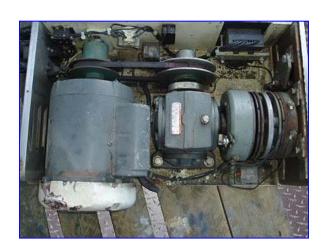

Bursa Fill Controlled Volume Packaging Pump System. S/N: 5-A4775. Infeed hopper diameter: 17-1/2 in. Westinghouse Motor, 3/4 hp, 1,725 rpm, 115/230 V, 10/5 amps, single phase. Boston Gear Reducer, 15 ratio, 116.67 rpm (final), 268 in. lb. torque. Inlets: 3 in. L x 1-1/2 in. H. Outlets: (1) 1-1/2 in. dia. threaded fitting. Overall dimensions: 33 in. L x 19 in. W x 36 in. H.