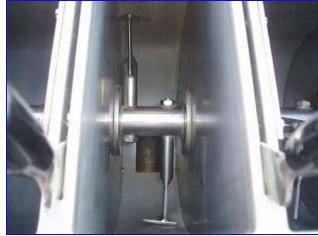

| Pama Roma Extruder  |            |
|---------------------|------------|
| Mfg: Pama Roma      | Model:     |
| Stock No. SAPM031.2 | Serial No. |

Pama Roma Extruder. 3-compartment blender for efficient batch transfer. Outside compartments min/max capacity: 275/804 cu. in. Middle compartment min/max capacity: 53/154 cu. in. Number of paddles: 10. Paddle dimensions: 3 in. L x 1-1/2 in. W. Extruder diameter: 4 in. Number and size of perforations: (30) 1/8 in. dia. Mezmohelnice Motor, 1.1 kW/1.5 hp, 1,410 rpm, 380/220 V, 2.8-4.8 amps. Bonfiglioli Motor Drive, 1:23 ratio, 74.34 rpm (final). Inlets: (1) 19-1/2 in. L x 12-1/2 in. W infeed, (2) 1/4 in. dia. barb fittings (vacuum), (2) 4 in. W x 2 in. H side entry doors. Outlets: Extruder. Overall dimensions: 26 in. L x 25 in. W x 58 in. H.