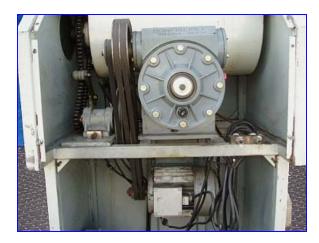

| Pama Roma Extruder  |            |
|---------------------|------------|
| Mfg: Pama Roma      | Model:     |
| Stock No. SAPM031.2 | Serial No. |

Pama Roma Extruder. 3-compartment blender for efficient batch transfer. Outside compartments min/max capacity: 275/804 cu. in. Middle compartment min/max capacity: 53/154 cu. in. Number of paddles: 10. Paddle dimensions: 3 in. L x 1-1/2 in. W. Extruder diameter: 4 in. Number and size of perforations: (30) 1/8 in. dia. Mezmohelnice Motor, 1.1 kW/1.5 hp, 1,410 rpm, 380/220 V, 2.8-4.8 amps. Bonfiglioli Motor Drive, 1:23 ratio, 74.34 rpm (final). Inlets: (1) 19-1/2 in. L x 12-1/2 in. W infeed, (2) 1/4 in. dia. barb fittings (vacuum), (2) 4 in. W x 2 in. H side entry doors. Outlets: Extruder. Overall dimensions: 26 in. L x 25 in. W x 58 in. H.