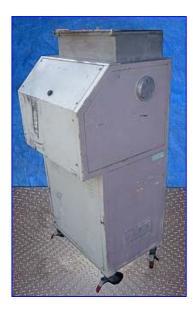

| Pama Roma Extruder  |            |
|---------------------|------------|
| Mfg: Pama Roma      | Model:     |
| Stock No. SAPM031.2 | Serial No. |

Pama Roma Extruder. 3-compartment blender for efficient batch transfer. Outside compartments min/max capacity: 275/804 cu. in. Middle compartment min/max capacity: 53/154 cu. in. Number of paddles: 10. Paddle dimensions: 3 in. L x 1-1/2 in. W. Extruder diameter: 4 in. Number and size of perforations: (30) 1/8 in. dia. Mezmohelnice Motor, 1.1 kW/1.5 hp, 1,410 rpm, 380/220 V, 2.8-4.8 amps. Bonfiglioli Motor Drive, 1:23 ratio, 74.34 rpm (final). Inlets: (1) 19-1/2 in. L x 12-1/2 in. W infeed, (2) 1/4 in. dia. barb fittings (vacuum), (2) 4 in. W x 2 in. H side entry doors. Outlets: Extruder. Overall dimensions: 26 in. L x 25 in. W x 58 in. H.