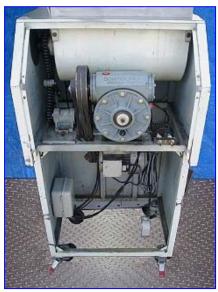

| Pama Roma Extruder  |            |
|---------------------|------------|
| Mfg: Pama Roma      | Model:     |
| Stock No. SAPM031.2 | Serial No. |

Pama Roma Extruder. 3-compartment blender for efficient batch transfer. Outside compartments min/max capacity: 275/804 cu. in. Middle compartment min/max capacity: 53/154 cu. in. Number of paddles: 10. Paddle dimensions: 3 in. L x 1-1/2 in. W. Extruder diameter: 4 in. Number and size of perforations: (30) 1/8 in. dia. Mezmohelnice Motor, 1.1 kW/1.5 hp, 1,410 rpm, 380/220 V, 2.8-4.8 amps. Bonfiglioli Motor Drive, 1:23 ratio, 74.34 rpm (final). Inlets: (1) 19-1/2 in. L x 12-1/2 in. W infeed, (2) 1/4 in. dia. barb fittings (vacuum), (2) 4 in. W x 2 in. H side entry doors. Outlets: Extruder. Overall dimensions: 26 in. L x 25 in. W x 58 in. H.