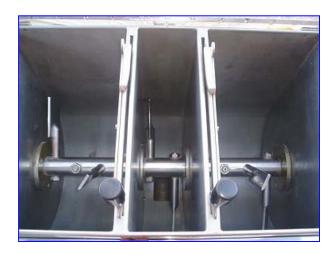

| Pama Roma Extruder  |            |
|---------------------|------------|
| Mfg: Pama Roma      | Model:     |
| Stock No. SAPM031.2 | Serial No. |

Pama Roma Extruder. 3-compartment blender for efficient batch transfer. Outside compartments min/max capacity: 275/804 cu. in. Middle compartment min/max capacity: 53/154 cu. in. Number of paddles: 10. Paddle dimensions: 3 in. L x 1-1/2 in. W. Extruder diameter: 4 in. Number and size of perforations: (30) 1/8 in. dia. Mezmohelnice Motor, 1.1 kW/1.5 hp, 1,410 rpm, 380/220 V, 2.8-4.8 amps. Bonfiglioli Motor Drive, 1:23 ratio, 74.34 rpm (final). Inlets: (1) 19-1/2 in. L x 12-1/2 in. W infeed, (2) 1/4 in. dia. barb fittings (vacuum), (2) 4 in. W x 2 in. H side entry doors. Outlets: Extruder. Overall dimensions: 26 in. L x 25 in. W x 58 in. H.