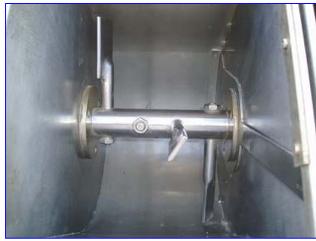

| Pama Roma Extruder  |            |
|---------------------|------------|
| Mfg: Pama Roma      | Model:     |
| Stock No. SAPM031.2 | Serial No. |

Pama Roma Extruder. 3-compartment blender for efficient batch transfer. Outside compartments min/max capacity: 275/804 cu. in. Middle compartment min/max capacity: 53/154 cu. in. Number of paddles: 10. Paddle dimensions: 3 in. L x 1-1/2 in. W. Extruder diameter: 4 in. Number and size of perforations: (30) 1/8 in. dia. Mezmohelnice Motor, 1.1 kW/1.5 hp, 1,410 rpm, 380/220 V, 2.8-4.8 amps. Bonfiglioli Motor Drive, 1:23 ratio, 74.34 rpm (final). Inlets: (1) 19-1/2 in. L x 12-1/2 in. W infeed, (2) 1/4 in. dia. barb fittings (vacuum), (2) 4 in. W x 2 in. H side entry doors. Outlets: Extruder. Overall dimensions: 26 in. L x 25 in. W x 58 in. H.