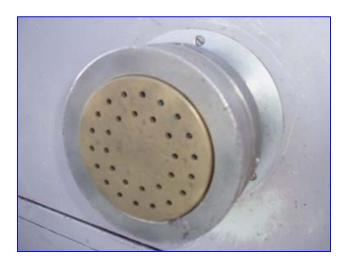

| Pama Roma Extruder  |            |
|---------------------|------------|
| Mfg: Pama Roma      | Model:     |
| Stock No. SAPM031.2 | Serial No. |

Pama Roma Extruder. 3-compartment blender for efficient batch transfer. Outside compartments min/max capacity: 275/804 cu. in. Middle compartment min/max capacity: 53/154 cu. in. Number of paddles: 10. Paddle dimensions: 3 in. L x 1-1/2 in. W. Extruder diameter: 4 in. Number and size of perforations: (30) 1/8 in. dia. Mezmohelnice Motor, 1.1 kW/1.5 hp, 1,410 rpm, 380/220 V, 2.8-4.8 amps. Bonfiglioli Motor Drive, 1:23 ratio, 74.34 rpm (final). Inlets: (1) 19-1/2 in. L x 12-1/2 in. W infeed, (2) 1/4 in. dia. barb fittings (vacuum), (2) 4 in. W x 2 in. H side entry doors. Outlets: Extruder. Overall dimensions: 26 in. L x 25 in. W x 58 in. H.