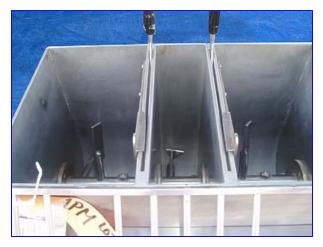

| Pama Roma Extruder  |            |
|---------------------|------------|
| Mfg: Pama Roma      | Model:     |
| Stock No. SAPM031.2 | Serial No. |

Pama Roma Extruder. 3-compartment blender for efficient batch transfer. Outside compartments min/max capacity: 275/804 cu. in. Middle compartment min/max capacity: 53/154 cu. in. Number of paddles: 10. Paddle dimensions: 3 in. L x 1-1/2 in. W. Extruder diameter: 4 in. Number and size of perforations: (30) 1/8 in. dia. Mezmohelnice Motor, 1.1 kW/1.5 hp, 1,410 rpm, 380/220 V, 2.8-4.8 amps. Bonfiglioli Motor Drive, 1:23 ratio, 74.34 rpm (final). Inlets: (1) 19-1/2 in. L x 12-1/2 in. W infeed, (2) 1/4 in. dia. barb fittings (vacuum), (2) 4 in. W x 2 in. H side entry doors. Outlets: Extruder. Overall dimensions: 26 in. L x 25 in. W x 58 in. H.