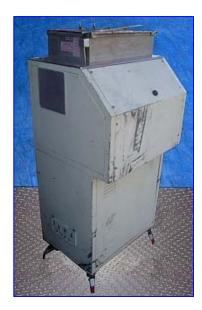

| Pama Roma Extruder  |            |
|---------------------|------------|
| Mfg: Pama Roma      | Model:     |
| Stock No. SAPM031.2 | Serial No. |

Pama Roma Extruder. 3-compartment blender for efficient batch transfer. Outside compartments min/max capacity: 275/804 cu. in. Middle compartment min/max capacity: 53/154 cu. in. Number of paddles: 10. Paddle dimensions: 3 in. L x 1-1/2 in. W. Extruder diameter: 4 in. Number and size of perforations: (30) 1/8 in. dia. Mezmohelnice Motor, 1.1 kW/1.5 hp, 1,410 rpm, 380/220 V, 2.8-4.8 amps. Bonfiglioli Motor Drive, 1:23 ratio, 74.34 rpm (final). Inlets: (1) 19-1/2 in. L x 12-1/2 in. W infeed, (2) 1/4 in. dia. barb fittings (vacuum), (2) 4 in. W x 2 in. H side entry doors. Outlets: Extruder. Overall dimensions: 26 in. L x 25 in. W x 58 in. H.