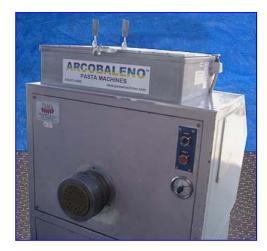

| Pama Roma Extruder  |            |
|---------------------|------------|
| Mfg: Pama Roma      | Model:     |
| Stock No. SAPM031.2 | Serial No. |

Pama Roma Extruder. 3-compartment blender for efficient batch transfer. Outside compartments min/max capacity: 275/804 cu. in. Middle compartment min/max capacity: 53/154 cu. in. Number of paddles: 10. Paddle dimensions: 3 in. L x 1-1/2 in. W. Extruder diameter: 4 in. Number and size of perforations: (30) 1/8 in. dia. Mezmohelnice Motor, 1.1 kW/1.5 hp, 1,410 rpm, 380/220 V, 2.8-4.8 amps. Bonfiglioli Motor Drive, 1:23 ratio, 74.34 rpm (final). Inlets: (1) 19-1/2 in. L x 12-1/2 in. W infeed, (2) 1/4 in. dia. barb fittings (vacuum), (2) 4 in. W x 2 in. H side entry doors. Outlets: Extruder. Overall dimensions: 26 in. L x 25 in. W x 58 in. H.