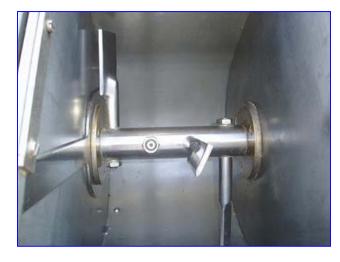

| Pama Roma Extruder  |            |
|---------------------|------------|
| Mfg: Pama Roma      | Model:     |
| Stock No. SAPM031.2 | Serial No. |

Pama Roma Extruder. 3-compartment blender for efficient batch transfer. Outside compartments min/max capacity: 275/804 cu. in. Middle compartment min/max capacity: 53/154 cu. in. Number of paddles: 10. Paddle dimensions: 3 in. L x 1-1/2 in. W. Extruder diameter: 4 in. Number and size of perforations: (30) 1/8 in. dia. Mezmohelnice Motor, 1.1 kW/1.5 hp, 1,410 rpm, 380/220 V, 2.8-4.8 amps. Bonfiglioli Motor Drive, 1:23 ratio, 74.34 rpm (final). Inlets: (1) 19-1/2 in. L x 12-1/2 in. W infeed, (2) 1/4 in. dia. barb fittings (vacuum), (2) 4 in. W x 2 in. H side entry doors. Outlets: Extruder. Overall dimensions: 26 in. L x 25 in. W x 58 in. H.