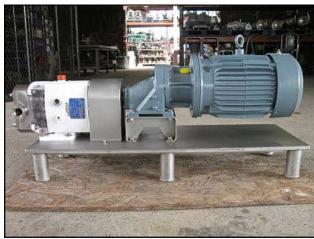

| Alfa Laval Positive Displacement Pump |                       |
|---------------------------------------|-----------------------|
| Mfg: Alfa Laval                       | Model: SRU-2          |
| Stock No: SCJC155.6                   | Serial No: 01-5-9410A |

Alfa Laval Positive Displacement Pump. Model: SRU-2. S/N: 01-5-9410A. Reliance Electric Industrial Co. motor: 3 hp, 1755 rpm, 230/460 v, 7.6/3.8 a, 60 Hz, 3 phase. Motor drive: 3.30 in hp, 1750 in rpm, 648 out rpm, 322 IN/LB torque, 2.7 ratio. (2) 3 in. stainless steel rotors. Stainless steel base. Inlet/outlet: (2) Tri-Clamps with 1 in. inner dia. and 2 in. outer dia. Overall dimensions: 3 ft. 5-1/2 in. L x 1 ft. 3 in. W x 1 ft. 6 in. H.