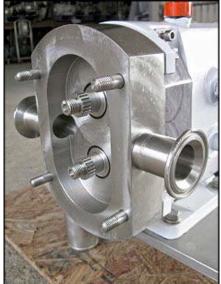

Alfa Laval Positive Displacement Pump. Model: SRU-2. S/N: 01-5-9410A. Reliance Electric Industrial Co. motor: 3 hp, 1755 rpm, 230/460 v, 7.6/3.8 a, 60 Hz, 3 phase. Motor drive: 3.30 in hp, 1750 in rpm, 648 out rpm, 322 IN/LB torque, 2.7 ratio. (2) 3 in. stainless steel rotors. Stainless steel base. Inlet/outlet: (2) Tri-Clamps with 1 in. inner dia. and 2 in. outer dia. Overall dimensions: 3 ft. 5-1/2 in. L x 1 ft. 3 in. W x 1 ft. 6 in. H.