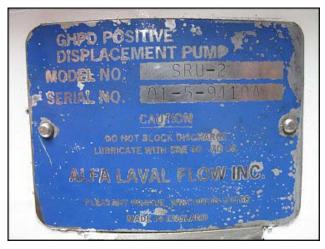

| Alfa Laval Positive Displacement Pump |                       |
|---------------------------------------|-----------------------|
| Mfg: Alfa Laval                       | Model: SRU-2          |
| Stock No: SCJC155.6                   | Serial No: 01-5-9410A |

Alfa Laval Positive Displacement Pump. Model: SRU-2. S/N: 01-5-9410A. Reliance Electric Industrial Co. motor: 3 hp, 1755 rpm, 230/460 v, 7.6/3.8 a, 60 Hz, 3 phase. Motor drive: 3.30 in hp, 1750 in rpm, 648 out rpm, 322 IN/LB torque, 2.7 ratio. (2) 3 in. stainless steel rotors. Stainless steel base. Inlet/outlet: (2) Tri-Clamps with 1 in. inner dia. and 2 in. outer dia. Overall dimensions: 3 ft. 5-1/2 in. L x 1 ft. 3 in. W x 1 ft. 6 in. H.