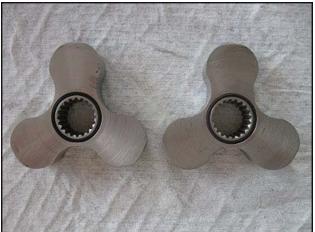

Alfa Laval Positive Displacement Pump. Model: SRU-2. S/N: 01-5-9410A. Reliance Electric Industrial Co. motor: 3 hp, 1755 rpm, 230/460 v, 7.6/3.8 a, 60 Hz, 3 phase. Motor drive: 3.30 in hp, 1750 in rpm, 648 out rpm, 322 IN/LB torque, 2.7 ratio. (2) 3 in. stainless steel rotors. Stainless steel base. Inlet/outlet: (2) Tri-Clamps with 1 in. inner dia. and 2 in. outer dia. Overall dimensions: 3 ft. 5-1/2 in. L x 1 ft. 3 in. W x 1 ft. 6 in. H.