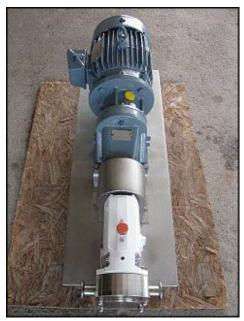

| Alfa Laval Positive Displacement Pump |                       |
|---------------------------------------|-----------------------|
| Mfg: Alfa Laval                       | Model: SRU-2          |
| Stock No: SCJC155.6                   | Serial No: 01-5-9410A |

Alfa Laval Positive Displacement Pump. Model: SRU-2. S/N: 01-5-9410A. Reliance Electric Industrial Co. motor: 3 hp, 1755 rpm, 230/460 v, 7.6/3.8 a, 60 Hz, 3 phase. Motor drive: 3.30 in hp, 1750 in rpm, 648 out rpm, 322 IN/LB torque, 2.7 ratio. (2) 3 in. stainless steel rotors. Stainless steel base. Inlet/outlet: (2) Tri-Clamps with 1 in. inner dia. and 2 in. outer dia. Overall dimensions: 3 ft. 5-1/2 in. L x 1 ft. 3 in. W x 1 ft. 6 in. H.