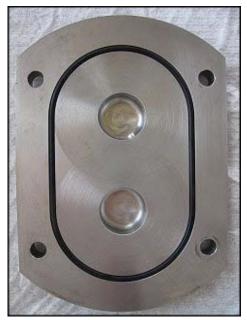

Alfa Laval Positive Displacement Pump. Model: SRU-2. S/N: 01-5-9410A. Reliance Electric Industrial Co. motor: 3 hp, 1755 rpm, 230/460 v, 7.6/3.8 a, 60 Hz, 3 phase. Motor drive: 3.30 in hp, 1750 in rpm, 648 out rpm, 322 IN/LB torque, 2.7 ratio. (2) 3 in. stainless steel rotors. Stainless steel base. Inlet/outlet: (2) Tri-Clamps with 1 in. inner dia. and 2 in. outer dia. Overall dimensions: 3 ft. 5-1/2 in. L x 1 ft. 3 in. W x 1 ft. 6 in. H.