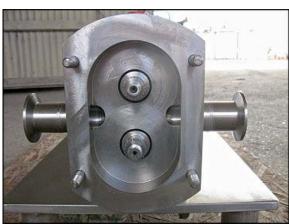

Alfa Laval Positive Displacement Pump. Model: SRU-2. S/N: 01-5-9410A. Reliance Electric Industrial Co. motor: 3 hp, 1755 rpm, 230/460 v, 7.6/3.8 a, 60 Hz, 3 phase. Motor drive: 3.30 in hp, 1750 in rpm, 648 out rpm, 322 IN/LB torque, 2.7 ratio. (2) 3 in. stainless steel rotors. Stainless steel base. Inlet/outlet: (2) Tri-Clamps with 1 in. inner dia. and 2 in. outer dia. Overall dimensions: 3 ft. 5-1/2 in. L x 1 ft. 3 in. W x 1 ft. 6 in. H.