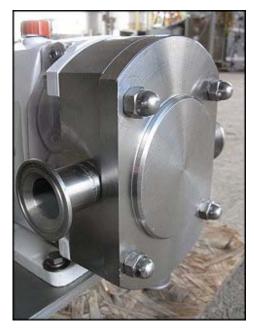

| Alfa Laval Positive Displacement Pump |                       |
|---------------------------------------|-----------------------|
| Mfg: Alfa Laval                       | Model: SRU-2          |
| Stock No: SCJC155.6                   | Serial No: 01-5-9410A |

Alfa Laval Positive Displacement Pump. Model: SRU-2. S/N: 01-5-9410A. Reliance Electric Industrial Co. motor: 3 hp, 1755 rpm, 230/460 v, 7.6/3.8 a, 60 Hz, 3 phase. Motor drive: 3.30 in hp, 1750 in rpm, 648 out rpm, 322 IN/LB torque, 2.7 ratio. (2) 3 in. stainless steel rotors. Stainless steel base. Inlet/outlet: (2) Tri-Clamps with 1 in. inner dia. and 2 in. outer dia. Overall dimensions: 3 ft. 5-1/2 in. L x 1 ft. 3 in. W x 1 ft. 6 in. H.