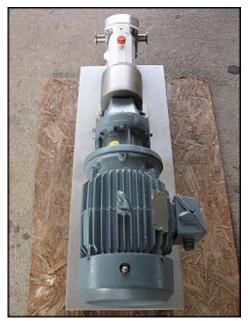

| Alfa Laval Positive Displacement Pump |                       |
|---------------------------------------|-----------------------|
| Mfg: Alfa Laval                       | Model: SRU-2          |
| Stock No: SCJC155.6                   | Serial No: 01-5-9410A |

Alfa Laval Positive Displacement Pump. Model: SRU-2. S/N: 01-5-9410A. Reliance Electric Industrial Co. motor: 3 hp, 1755 rpm, 230/460 v, 7.6/3.8 a, 60 Hz, 3 phase. Motor drive: 3.30 in hp, 1750 in rpm, 648 out rpm, 322 IN/LB torque, 2.7 ratio. (2) 3 in. stainless steel rotors. Stainless steel base. Inlet/outlet: (2) Tri-Clamps with 1 in. inner dia. and 2 in. outer dia. Overall dimensions: 3 ft. 5-1/2 in. L x 1 ft. 3 in. W x 1 ft. 6 in. H.