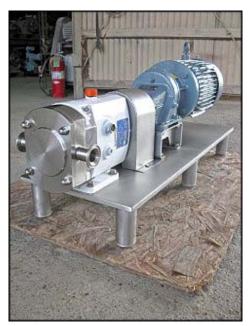

| Alfa Laval Positive Displacement Pump |                       |
|---------------------------------------|-----------------------|
| Mfg: Alfa Laval                       | Model: SRU-2          |
| Stock No: SCJC155.6                   | Serial No: 01-5-9410A |

Alfa Laval Positive Displacement Pump. Model: SRU-2. S/N: 01-5-9410A. Reliance Electric Industrial Co. motor: 3 hp, 1755 rpm, 230/460 v, 7.6/3.8 a, 60 Hz, 3 phase. Motor drive: 3.30 in hp, 1750 in rpm, 648 out rpm, 322 IN/LB torque, 2.7 ratio. (2) 3 in. stainless steel rotors. Stainless steel base. Inlet/outlet: (2) Tri-Clamps with 1 in. inner dia. and 2 in. outer dia. Overall dimensions: 3 ft. 5-1/2 in. L x 1 ft. 3 in. W x 1 ft. 6 in. H.