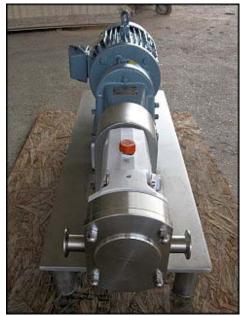

| Alfa Laval Positive Displacement Pump |                       |
|---------------------------------------|-----------------------|
| Mfg: Alfa Laval                       | Model: SRU-2          |
| Stock No: SCJC155.6                   | Serial No: 01-5-9410A |

Alfa Laval Positive Displacement Pump. Model: SRU-2. S/N: 01-5-9410A. Reliance Electric Industrial Co. motor: 3 hp, 1755 rpm, 230/460 v, 7.6/3.8 a, 60 Hz, 3 phase. Motor drive: 3.30 in hp, 1750 in rpm, 648 out rpm, 322 IN/LB torque, 2.7 ratio. (2) 3 in. stainless steel rotors. Stainless steel base. Inlet/outlet: (2) Tri-Clamps with 1 in. inner dia. and 2 in. outer dia. Overall dimensions: 3 ft. 5-1/2 in. L x 1 ft. 3 in. W x 1 ft. 6 in. H.