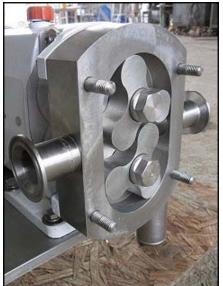

Alfa Laval Positive Displacement Pump. Model: SRU-2. S/N: 01-5-9410A. Reliance Electric Industrial Co. motor: 3 hp, 1755 rpm, 230/460 v, 7.6/3.8 a, 60 Hz, 3 phase. Motor drive: 3.30 in hp, 1750 in rpm, 648 out rpm, 322 IN/LB torque, 2.7 ratio. (2) 3 in. stainless steel rotors. Stainless steel base. Inlet/outlet: (2) Tri-Clamps with 1 in. inner dia. and 2 in. outer dia. Overall dimensions: 3 ft. 5-1/2 in. L x 1 ft. 3 in. W x 1 ft. 6 in. H.