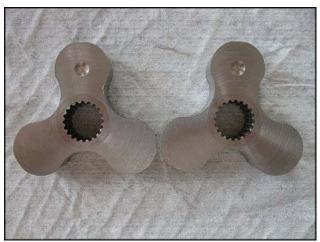

Alfa Laval Positive Displacement Pump. Model: SRU-2. S/N: 01-5-9410A. Reliance Electric Industrial Co. motor: 3 hp, 1755 rpm, 230/460 v, 7.6/3.8 a, 60 Hz, 3 phase. Motor drive: 3.30 in hp, 1750 in rpm, 648 out rpm, 322 IN/LB torque, 2.7 ratio. (2) 3 in. stainless steel rotors. Stainless steel base. Inlet/outlet: (2) Tri-Clamps with 1 in. inner dia. and 2 in. outer dia. Overall dimensions: 3 ft. 5-1/2 in. L x 1 ft. 3 in. W x 1 ft. 6 in. H.