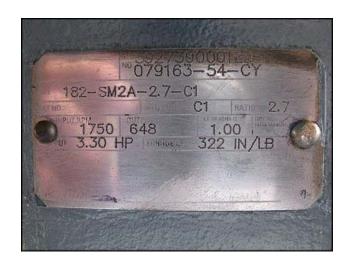

Alfa Laval Positive Displacement Pump. Model: SRU-2. S/N: 01-5-9410A. Reliance Electric Industrial Co. motor: 3 hp, 1755 rpm, 230/460 v, 7.6/3.8 a, 60 Hz, 3 phase. Motor drive: 3.30 in hp, 1750 in rpm, 648 out rpm, 322 IN/LB torque, 2.7 ratio. (2) 3 in. stainless steel rotors. Stainless steel base. Inlet/outlet: (2) Tri-Clamps with 1 in. inner dia. and 2 in. outer dia. Overall dimensions: 3 ft. 5-1/2 in. L x 1 ft. 3 in. W x 1 ft. 6 in. H.