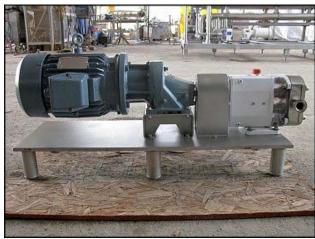

| Alfa Laval Positive Displacement Pump |                       |
|---------------------------------------|-----------------------|
| Mfg: Alfa Laval                       | Model: SRU-2          |
| Stock No: SCJC155.6                   | Serial No: 01-5-9410A |

Alfa Laval Positive Displacement Pump. Model: SRU-2. S/N: 01-5-9410A. Reliance Electric Industrial Co. motor: 3 hp, 1755 rpm, 230/460 v, 7.6/3.8 a, 60 Hz, 3 phase. Motor drive: 3.30 in hp, 1750 in rpm, 648 out rpm, 322 IN/LB torque, 2.7 ratio. (2) 3 in. stainless steel rotors. Stainless steel base. Inlet/outlet: (2) Tri-Clamps with 1 in. inner dia. and 2 in. outer dia. Overall dimensions: 3 ft. 5-1/2 in. L x 1 ft. 3 in. W x 1 ft. 6 in. H.