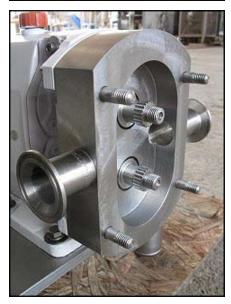

Alfa Laval Positive Displacement Pump. Model: SRU-2. S/N: 01-5-9410A. Reliance Electric Industrial Co. motor: 3 hp, 1755 rpm, 230/460 v, 7.6/3.8 a, 60 Hz, 3 phase. Motor drive: 3.30 in hp, 1750 in rpm, 648 out rpm, 322 IN/LB torque, 2.7 ratio. (2) 3 in. stainless steel rotors. Stainless steel base. Inlet/outlet: (2) Tri-Clamps with 1 in. inner dia. and 2 in. outer dia. Overall dimensions: 3 ft. 5-1/2 in. L x 1 ft. 3 in. W x 1 ft. 6 in. H.