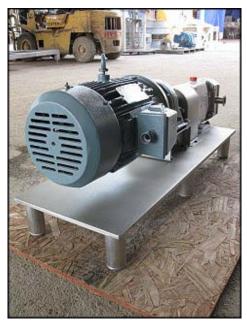

| Alfa Laval Positive Displacement Pump |                       |
|---------------------------------------|-----------------------|
| Mfg: Alfa Laval                       | Model: SRU-2          |
| Stock No: SCJC155.6                   | Serial No: 01-5-9410A |

Alfa Laval Positive Displacement Pump. Model: SRU-2. S/N: 01-5-9410A. Reliance Electric Industrial Co. motor: 3 hp, 1755 rpm, 230/460 v, 7.6/3.8 a, 60 Hz, 3 phase. Motor drive: 3.30 in hp, 1750 in rpm, 648 out rpm, 322 IN/LB torque, 2.7 ratio. (2) 3 in. stainless steel rotors. Stainless steel base. Inlet/outlet: (2) Tri-Clamps with 1 in. inner dia. and 2 in. outer dia. Overall dimensions: 3 ft. 5-1/2 in. L x 1 ft. 3 in. W x 1 ft. 6 in. H.