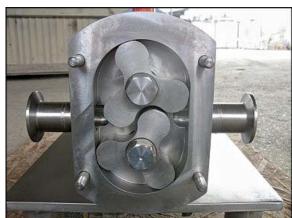

Alfa Laval Positive Displacement Pump. Model: SRU-2. S/N: 01-5-9410A. Reliance Electric Industrial Co. motor: 3 hp, 1755 rpm, 230/460 v, 7.6/3.8 a, 60 Hz, 3 phase. Motor drive: 3.30 in hp, 1750 in rpm, 648 out rpm, 322 IN/LB torque, 2.7 ratio. (2) 3 in. stainless steel rotors. Stainless steel base. Inlet/outlet: (2) Tri-Clamps with 1 in. inner dia. and 2 in. outer dia. Overall dimensions: 3 ft. 5-1/2 in. L x 1 ft. 3 in. W x 1 ft. 6 in. H.