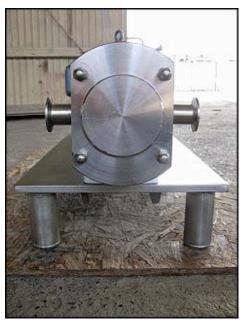

| Alfa Laval Positive Displacement Pump |                       |
|---------------------------------------|-----------------------|
| Mfg: Alfa Laval                       | Model: SRU-2          |
| Stock No: SCJC155.6                   | Serial No: 01-5-9410A |

Alfa Laval Positive Displacement Pump. Model: SRU-2. S/N: 01-5-9410A. Reliance Electric Industrial Co. motor: 3 hp, 1755 rpm, 230/460 v, 7.6/3.8 a, 60 Hz, 3 phase. Motor drive: 3.30 in hp, 1750 in rpm, 648 out rpm, 322 IN/LB torque, 2.7 ratio. (2) 3 in. stainless steel rotors. Stainless steel base. Inlet/outlet: (2) Tri-Clamps with 1 in. inner dia. and 2 in. outer dia. Overall dimensions: 3 ft. 5-1/2 in. L x 1 ft. 3 in. W x 1 ft. 6 in. H.