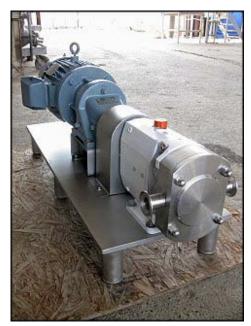

| Alfa Laval Positive Displacement Pump |                       |
|---------------------------------------|-----------------------|
| Mfg: Alfa Laval                       | Model: SRU-2          |
| Stock No: SCJC155.6                   | Serial No: 01-5-9410A |

Alfa Laval Positive Displacement Pump. Model: SRU-2. S/N: 01-5-9410A. Reliance Electric Industrial Co. motor: 3 hp, 1755 rpm, 230/460 v, 7.6/3.8 a, 60 Hz, 3 phase. Motor drive: 3.30 in hp, 1750 in rpm, 648 out rpm, 322 IN/LB torque, 2.7 ratio. (2) 3 in. stainless steel rotors. Stainless steel base. Inlet/outlet: (2) Tri-Clamps with 1 in. inner dia. and 2 in. outer dia. Overall dimensions: 3 ft. 5-1/2 in. L x 1 ft. 3 in. W x 1 ft. 6 in. H.