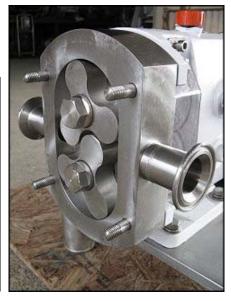

Alfa Laval Positive Displacement Pump. Model: SRU-2. S/N: 01-5-9410A. Reliance Electric Industrial Co. motor: 3 hp, 1755 rpm, 230/460 v, 7.6/3.8 a, 60 Hz, 3 phase. Motor drive: 3.30 in hp, 1750 in rpm, 648 out rpm, 322 IN/LB torque, 2.7 ratio. (2) 3 in. stainless steel rotors. Stainless steel base. Inlet/outlet: (2) Tri-Clamps with 1 in. inner dia. and 2 in. outer dia. Overall dimensions: 3 ft. 5-1/2 in. L x 1 ft. 3 in. W x 1 ft. 6 in. H.