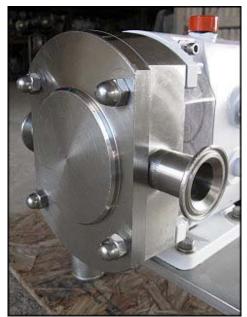

Alfa Laval Positive Displacement Pump. Model: SRU-2. S/N: 01-5-9410A. Reliance Electric Industrial Co. motor: 3 hp, 1755 rpm, 230/460 v, 7.6/3.8 a, 60 Hz, 3 phase. Motor drive: 3.30 in hp, 1750 in rpm, 648 out rpm, 322 IN/LB torque, 2.7 ratio. (2) 3 in. stainless steel rotors. Stainless steel base. Inlet/outlet: (2) Tri-Clamps with 1 in. inner dia. and 2 in. outer dia. Overall dimensions: 3 ft. 5-1/2 in. L x 1 ft. 3 in. W x 1 ft. 6 in. H.