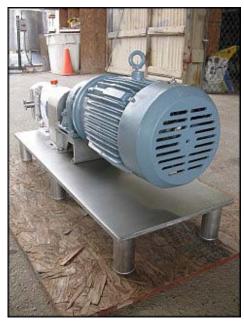

| Alfa Laval Positive Displacement Pump |                       |
|---------------------------------------|-----------------------|
| Mfg: Alfa Laval                       | Model: SRU-2          |
| Stock No: SCJC155.6                   | Serial No: 01-5-9410A |

Alfa Laval Positive Displacement Pump. Model: SRU-2. S/N: 01-5-9410A. Reliance Electric Industrial Co. motor: 3 hp, 1755 rpm, 230/460 v, 7.6/3.8 a, 60 Hz, 3 phase. Motor drive: 3.30 in hp, 1750 in rpm, 648 out rpm, 322 IN/LB torque, 2.7 ratio. (2) 3 in. stainless steel rotors. Stainless steel base. Inlet/outlet: (2) Tri-Clamps with 1 in. inner dia. and 2 in. outer dia. Overall dimensions: 3 ft. 5-1/2 in. L x 1 ft. 3 in. W x 1 ft. 6 in. H.