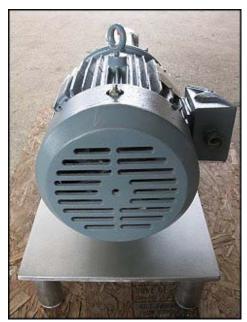

| Alfa Laval Positive Displacement Pump |                       |
|---------------------------------------|-----------------------|
| Mfg: Alfa Laval                       | Model: SRU-2          |
| Stock No: SCJC155.6                   | Serial No: 01-5-9410A |

Alfa Laval Positive Displacement Pump. Model: SRU-2. S/N: 01-5-9410A. Reliance Electric Industrial Co. motor: 3 hp, 1755 rpm, 230/460 v, 7.6/3.8 a, 60 Hz, 3 phase. Motor drive: 3.30 in hp, 1750 in rpm, 648 out rpm, 322 IN/LB torque, 2.7 ratio. (2) 3 in. stainless steel rotors. Stainless steel base. Inlet/outlet: (2) Tri-Clamps with 1 in. inner dia. and 2 in. outer dia. Overall dimensions: 3 ft. 5-1/2 in. L x 1 ft. 3 in. W x 1 ft. 6 in. H.