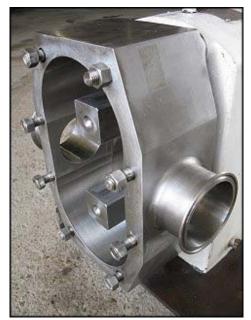

APV Positive Displacement Pump. Size: R6R. S/N: G-8768. Flow rate for new pump is 240 gpm with required horsepower and pressure. Discuss with salesperson your process and product to determine if this refurbished pump should handle your specific duty. Leroy-Somer motor: 7.5 hp, 1740 rpm, 208/230/460 V, 20.6/19.2/9.6 A, 60 hz, 3 phase. Leroy-Somer motor drive: 3.95 ratio, 443 final rpm. (2) 5-5/8 in. rubber impellers. Mild steel base mounted. Inlet/outlet: (2) 3 in. S-Line. Overall dimensions: 3 ft. 8-1/2 in. L x 1 ft. 8 in. W x 1 ft. 7-1/2 in. H.