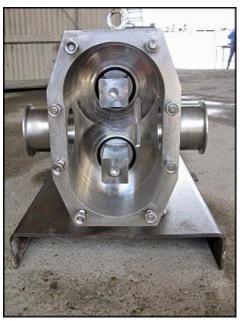

APV Positive Displacement Pump. Size: R6R. S/N: G-8768. Flow rate for new pump is 240 gpm with required horsepower and pressure. Discuss with salesperson your process and product to determine if this refurbished pump should handle your specific duty. Leroy-Somer motor: 7.5 hp, 1740 rpm, 208/230/460 V, 20.6/19.2/9.6 A, 60 hz, 3 phase. Leroy-Somer motor drive: 3.95 ratio, 443 final rpm. (2) 5-5/8 in. rubber impellers. Mild steel base mounted. Inlet/outlet: (2) 3 in. S-Line. Overall dimensions: 3 ft. 8-1/2 in. L x 1 ft. 8 in. W x 1 ft. 7-1/2 in. H.