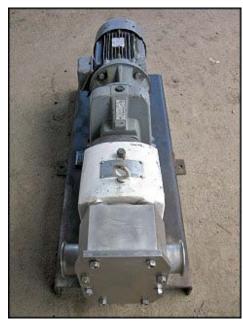

APV Positive Displacement Pump. Size: R6R. S/N: G-8768. Flow rate for new pump is 240 gpm with required horsepower and pressure. Discuss with salesperson your process and product to determine if this refurbished pump should handle your specific duty. Leroy-Somer motor: 7.5 hp, 1740 rpm, 208/230/460 V, 20.6/19.2/9.6 A, 60 hz, 3 phase. Leroy-Somer motor drive: 3.95 ratio, 443 final rpm. (2) 5-5/8 in. rubber impellers. Mild steel base mounted. Inlet/outlet: (2) 3 in. S-Line. Overall dimensions: 3 ft. 8-1/2 in. L x 1 ft. 8 in. W x 1 ft. 7-1/2 in. H.