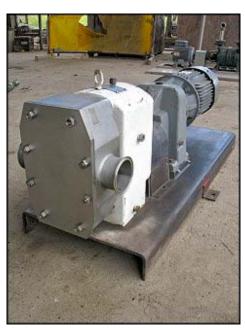

APV Positive Displacement Pump. Size: R6R. S/N: G-8768. Flow rate for new pump is 240 gpm with required horsepower and pressure. Discuss with salesperson your process and product to determine if this refurbished pump should handle your specific duty. Leroy-Somer motor: 7.5 hp, 1740 rpm, 208/230/460 V, 20.6/19.2/9.6 A, 60 hz, 3 phase. Leroy-Somer motor drive: 3.95 ratio, 443 final rpm. (2) 5-5/8 in. rubber impellers. Mild steel base mounted. Inlet/outlet: (2) 3 in. S-Line. Overall dimensions: 3 ft. 8-1/2 in. L x 1 ft. 8 in. W x 1 ft. 7-1/2 in. H.