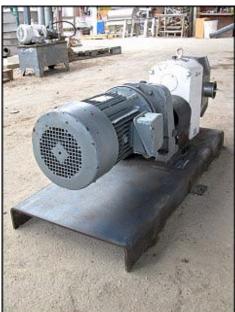

APV Positive Displacement Pump. Size: R6R. S/N: G-8768. Flow rate for new pump is 240 gpm with required horsepower and pressure. Discuss with salesperson your process and product to determine if this refurbished pump should handle your specific duty. Leroy-Somer motor: 7.5 hp, 1740 rpm, 208/230/460 V, 20.6/19.2/9.6 A, 60 hz, 3 phase. Leroy-Somer motor drive: 3.95 ratio, 443 final rpm. (2) 5-5/8 in. rubber impellers. Mild steel base mounted. Inlet/outlet: (2) 3 in. S-Line. Overall dimensions: 3 ft. 8-1/2 in. L x 1 ft. 8 in. W x 1 ft. 7-1/2 in. H.