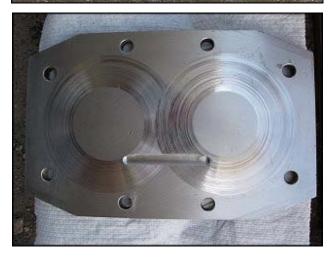

APV Positive Displacement Pump. Size: R6R. S/N: G-8768. Flow rate for new pump is 240 gpm with required horsepower and pressure. Discuss with salesperson your process and product to determine if this refurbished pump should handle your specific duty. Leroy-Somer motor: 7.5 hp, 1740 rpm, 208/230/460 V, 20.6/19.2/9.6 A, 60 hz, 3 phase. Leroy-Somer motor drive: 3.95 ratio, 443 final rpm. (2) 5-5/8 in. rubber impellers. Mild steel base mounted. Inlet/outlet: (2) 3 in. S-Line. Overall dimensions: 3 ft. 8-1/2 in. L x 1 ft. 8 in. W x 1 ft. 7-1/2 in. H.