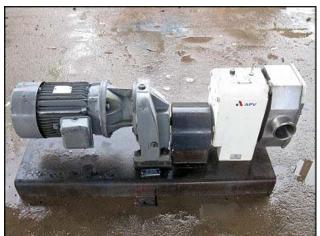

APV Positive Displacement Pump. Size: R6R. S/N: G-8768. Flow rate for new pump is 240 gpm with required horsepower and pressure. Discuss with salesperson your process and product to determine if this refurbished pump should handle your specific duty. Leroy-Somer motor: 7.5 hp, 1740 rpm, 208/230/460 V, 20.6/19.2/9.6 A, 60 hz, 3 phase. Leroy-Somer motor drive: 3.95 ratio, 443 final rpm. (2) 5-5/8 in. rubber impellers. Mild steel base mounted. Inlet/outlet: (2) 3 in. S-Line. Overall dimensions: 3 ft. 8-1/2 in. L x 1 ft. 8 in. W x 1 ft. 7-1/2 in. H.