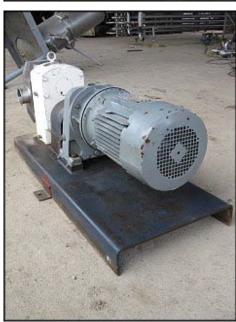

APV Positive Displacement Pump. Size: R6R. S/N: G-8768. Flow rate for new pump is 240 gpm with required horsepower and pressure. Discuss with salesperson your process and product to determine if this refurbished pump should handle your specific duty. Leroy-Somer motor: 7.5 hp, 1740 rpm, 208/230/460 V, 20.6/19.2/9.6 A, 60 hz, 3 phase. Leroy-Somer motor drive: 3.95 ratio, 443 final rpm. (2) 5-5/8 in. rubber impellers. Mild steel base mounted. Inlet/outlet: (2) 3 in. S-Line. Overall dimensions: 3 ft. 8-1/2 in. L x 1 ft. 8 in. W x 1 ft. 7-1/2 in. H.