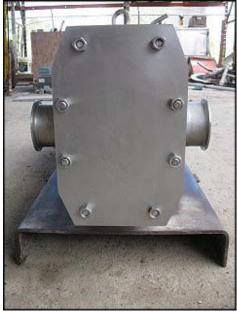

APV Positive Displacement Pump. Size: R6R. S/N: G-8768. Flow rate for new pump is 240 gpm with required horsepower and pressure. Discuss with salesperson your process and product to determine if this refurbished pump should handle your specific duty. Leroy-Somer motor: 7.5 hp, 1740 rpm, 208/230/460 V, 20.6/19.2/9.6 A, 60 hz, 3 phase. Leroy-Somer motor drive: 3.95 ratio, 443 final rpm. (2) 5-5/8 in. rubber impellers. Mild steel base mounted. Inlet/outlet: (2) 3 in. S-Line. Overall dimensions: 3 ft. 8-1/2 in. L x 1 ft. 8 in. W x 1 ft. 7-1/2 in. H.