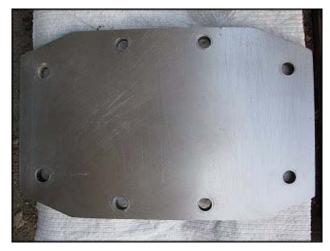

APV Positive Displacement Pump. Size: R6R. S/N: G-8768. Flow rate for new pump is 240 gpm with required horsepower and pressure. Discuss with salesperson your process and product to determine if this refurbished pump should handle your specific duty. Leroy-Somer motor: 7.5 hp, 1740 rpm, 208/230/460 V, 20.6/19.2/9.6 A, 60 hz, 3 phase. Leroy-Somer motor drive: 3.95 ratio, 443 final rpm. (2) 5-5/8 in. rubber impellers. Mild steel base mounted. Inlet/outlet: (2) 3 in. S-Line. Overall dimensions: 3 ft. 8-1/2 in. L x 1 ft. 8 in. W x 1 ft. 7-1/2 in. H.