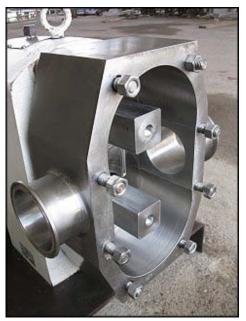

APV Positive Displacement Pump. Size: R6R. S/N: G-8768. Flow rate for new pump is 240 gpm with required horsepower and pressure. Discuss with salesperson your process and product to determine if this refurbished pump should handle your specific duty. Leroy-Somer motor: 7.5 hp, 1740 rpm, 208/230/460 V, 20.6/19.2/9.6 A, 60 hz, 3 phase. Leroy-Somer motor drive: 3.95 ratio, 443 final rpm. (2) 5-5/8 in. rubber impellers. Mild steel base mounted. Inlet/outlet: (2) 3 in. S-Line. Overall dimensions: 3 ft. 8-1/2 in. L x 1 ft. 8 in. W x 1 ft. 7-1/2 in. H.