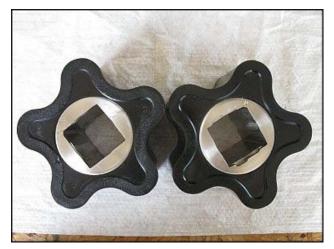

APV Positive Displacement Pump. Size: R6R. S/N: G-8768. Flow rate for new pump is 240 gpm with required horsepower and pressure. Discuss with salesperson your process and product to determine if this refurbished pump should handle your specific duty. Leroy-Somer motor: 7.5 hp, 1740 rpm, 208/230/460 V, 20.6/19.2/9.6 A, 60 hz, 3 phase. Leroy-Somer motor drive: 3.95 ratio, 443 final rpm. (2) 5-5/8 in. rubber impellers. Mild steel base mounted. Inlet/outlet: (2) 3 in. S-Line. Overall dimensions: 3 ft. 8-1/2 in. L x 1 ft. 8 in. W x 1 ft. 7-1/2 in. H.