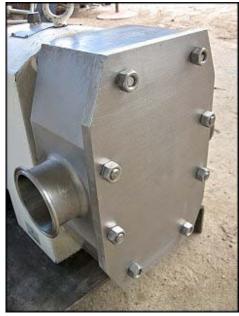

APV Positive Displacement Pump. Size: R6R. S/N: G-8768. Flow rate for new pump is 240 gpm with required horsepower and pressure. Discuss with salesperson your process and product to determine if this refurbished pump should handle your specific duty. Leroy-Somer motor: 7.5 hp, 1740 rpm, 208/230/460 V, 20.6/19.2/9.6 A, 60 hz, 3 phase. Leroy-Somer motor drive: 3.95 ratio, 443 final rpm. (2) 5-5/8 in. rubber impellers. Mild steel base mounted. Inlet/outlet: (2) 3 in. S-Line. Overall dimensions: 3 ft. 8-1/2 in. L x 1 ft. 8 in. W x 1 ft. 7-1/2 in. H.