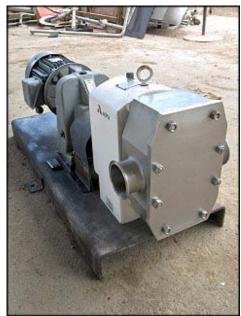

APV Positive Displacement Pump. Size: R6R. S/N: G-8768. Flow rate for new pump is 240 gpm with required horsepower and pressure. Discuss with salesperson your process and product to determine if this refurbished pump should handle your specific duty. Leroy-Somer motor: 7.5 hp, 1740 rpm, 208/230/460 V, 20.6/19.2/9.6 A, 60 hz, 3 phase. Leroy-Somer motor drive: 3.95 ratio, 443 final rpm. (2) 5-5/8 in. rubber impellers. Mild steel base mounted. Inlet/outlet: (2) 3 in. S-Line. Overall dimensions: 3 ft. 8-1/2 in. L x 1 ft. 8 in. W x 1 ft. 7-1/2 in. H.