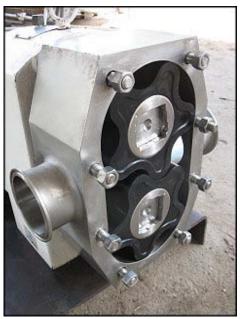

APV Positive Displacement Pump. Size: R6R. S/N: G-8768. Flow rate for new pump is 240 gpm with required horsepower and pressure. Discuss with salesperson your process and product to determine if this refurbished pump should handle your specific duty. Leroy-Somer motor: 7.5 hp, 1740 rpm, 208/230/460 V, 20.6/19.2/9.6 A, 60 hz, 3 phase. Leroy-Somer motor drive: 3.95 ratio, 443 final rpm. (2) 5-5/8 in. rubber impellers. Mild steel base mounted. Inlet/outlet: (2) 3 in. S-Line. Overall dimensions: 3 ft. 8-1/2 in. L x 1 ft. 8 in. W x 1 ft. 7-1/2 in. H.