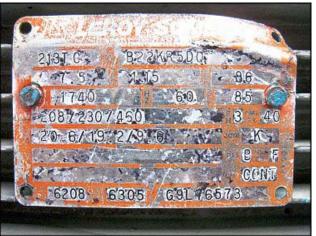

APV Positive Displacement Pump. Size: R6R. S/N: G-8768. Flow rate for new pump is 240 gpm with required horsepower and pressure. Discuss with salesperson your process and product to determine if this refurbished pump should handle your specific duty. Leroy-Somer motor: 7.5 hp, 1740 rpm, 208/230/460 V, 20.6/19.2/9.6 A, 60 hz, 3 phase. Leroy-Somer motor drive: 3.95 ratio, 443 final rpm. (2) 5-5/8 in. rubber impellers. Mild steel base mounted. Inlet/outlet: (2) 3 in. S-Line. Overall dimensions: 3 ft. 8-1/2 in. L x 1 ft. 8 in. W x 1 ft. 7-1/2 in. H.