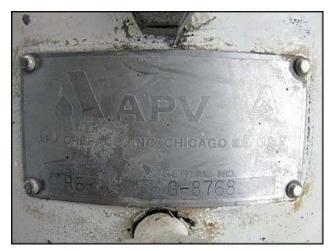

| APV R-Series Positive Displacement Pump |                   |
|-----------------------------------------|-------------------|
| Mfg: APV                                | Model: R6R        |
| Stock No: SCJC163.11                    | Serial No: G-8768 |

APV Positive Displacement Pump. Size: R6R. S/N: G-8768. Flow rate for new pump is 240 gpm with required horsepower and pressure. Discuss with salesperson your process and product to determine if this refurbished pump should handle your specific duty. Leroy-Somer motor: 7.5 hp, 1740 rpm, 208/230/460 V, 20.6/19.2/9.6 A, 60 hz, 3 phase. Leroy-Somer motor drive: 3.95 ratio, 443 final rpm. (2) 5-5/8 in. rubber impellers. Mild steel base mounted. Inlet/outlet: (2) 3 in. S-Line. Overall dimensions: 3 ft. 8-1/2 in. L x 1 ft. 8 in. W x 1 ft. 7-1/2 in. H.