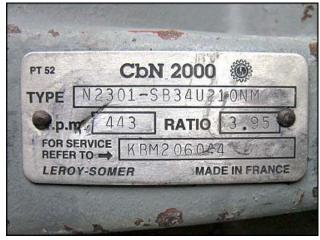

APV Positive Displacement Pump. Size: R6R. S/N: G-8768. Flow rate for new pump is 240 gpm with required horsepower and pressure. Discuss with salesperson your process and product to determine if this refurbished pump should handle your specific duty. Leroy-Somer motor: 7.5 hp, 1740 rpm, 208/230/460 V, 20.6/19.2/9.6 A, 60 hz, 3 phase. Leroy-Somer motor drive: 3.95 ratio, 443 final rpm. (2) 5-5/8 in. rubber impellers. Mild steel base mounted. Inlet/outlet: (2) 3 in. S-Line. Overall dimensions: 3 ft. 8-1/2 in. L x 1 ft. 8 in. W x 1 ft. 7-1/2 in. H.