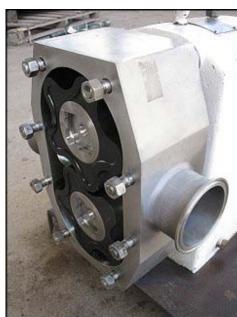

APV Positive Displacement Pump. Size: R6R. S/N: G-8768. Flow rate for new pump is 240 gpm with required horsepower and pressure. Discuss with salesperson your process and product to determine if this refurbished pump should handle your specific duty. Leroy-Somer motor: 7.5 hp, 1740 rpm, 208/230/460 V, 20.6/19.2/9.6 A, 60 hz, 3 phase. Leroy-Somer motor drive: 3.95 ratio, 443 final rpm. (2) 5-5/8 in. rubber impellers. Mild steel base mounted. Inlet/outlet: (2) 3 in. S-Line. Overall dimensions: 3 ft. 8-1/2 in. L x 1 ft. 8 in. W x 1 ft. 7-1/2 in. H.