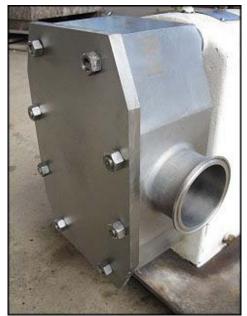

APV Positive Displacement Pump. Size: R6R. S/N: G-8768. Flow rate for new pump is 240 gpm with required horsepower and pressure. Discuss with salesperson your process and product to determine if this refurbished pump should handle your specific duty. Leroy-Somer motor: 7.5 hp, 1740 rpm, 208/230/460 V, 20.6/19.2/9.6 A, 60 hz, 3 phase. Leroy-Somer motor drive: 3.95 ratio, 443 final rpm. (2) 5-5/8 in. rubber impellers. Mild steel base mounted. Inlet/outlet: (2) 3 in. S-Line. Overall dimensions: 3 ft. 8-1/2 in. L x 1 ft. 8 in. W x 1 ft. 7-1/2 in. H.