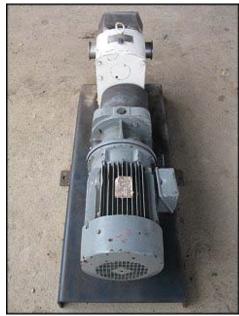

APV Positive Displacement Pump. Size: R6R. S/N: G-8768. Flow rate for new pump is 240 gpm with required horsepower and pressure. Discuss with salesperson your process and product to determine if this refurbished pump should handle your specific duty. Leroy-Somer motor: 7.5 hp, 1740 rpm, 208/230/460 V, 20.6/19.2/9.6 A, 60 hz, 3 phase. Leroy-Somer motor drive: 3.95 ratio, 443 final rpm. (2) 5-5/8 in. rubber impellers. Mild steel base mounted. Inlet/outlet: (2) 3 in. S-Line. Overall dimensions: 3 ft. 8-1/2 in. L x 1 ft. 8 in. W x 1 ft. 7-1/2 in. H.