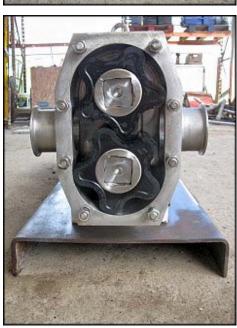

APV Positive Displacement Pump. Size: R6R. S/N: G-8768. Flow rate for new pump is 240 gpm with required horsepower and pressure. Discuss with salesperson your process and product to determine if this refurbished pump should handle your specific duty. Leroy-Somer motor: 7.5 hp, 1740 rpm, 208/230/460 V, 20.6/19.2/9.6 A, 60 hz, 3 phase. Leroy-Somer motor drive: 3.95 ratio, 443 final rpm. (2) 5-5/8 in. rubber impellers. Mild steel base mounted. Inlet/outlet: (2) 3 in. S-Line. Overall dimensions: 3 ft. 8-1/2 in. L x 1 ft. 8 in. W x 1 ft. 7-1/2 in. H.