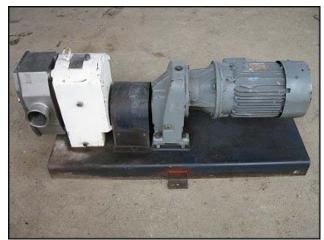

APV Positive Displacement Pump. Size: R6R. S/N: G-8768. Flow rate for new pump is 240 gpm with required horsepower and pressure. Discuss with salesperson your process and product to determine if this refurbished pump should handle your specific duty. Leroy-Somer motor: 7.5 hp, 1740 rpm, 208/230/460 V, 20.6/19.2/9.6 A, 60 hz, 3 phase. Leroy-Somer motor drive: 3.95 ratio, 443 final rpm. (2) 5-5/8 in. rubber impellers. Mild steel base mounted. Inlet/outlet: (2) 3 in. S-Line. Overall dimensions: 3 ft. 8-1/2 in. L x 1 ft. 8 in. W x 1 ft. 7-1/2 in. H.