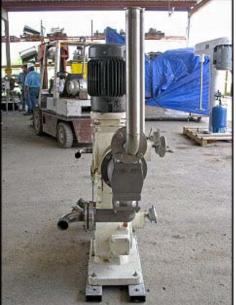

Bran+Luebbe Auto In-line Blend System / 3 Metering Pumps. Type: N-C33. Machine Number: A9522. Approximate capacities: "A" pump: 17 gpm, "C" pump: 17 gpm, and "D" pump: 23 gpm. Product contact surfaces: 316 stainless steel. Working pressure: 100 psi. Baldor Industrial motor: 15 hp, 1760 rpm, 230/460v, 38/19 a, 60 Hz, 3 phase. Inlets/outlets: (3) 2 in. S-line, (3) 2 in. ports, (2) 2-1/2 in. ports. Metering pumps address products that need to be blended and metered to include light to heavily viscous foods products. This unit was previously in service pumping varieties of sugar and corn syrups. Overall dimensions: 6 ft. L x 2 ft. 8 in. W x 6 ft. 3 in. H.