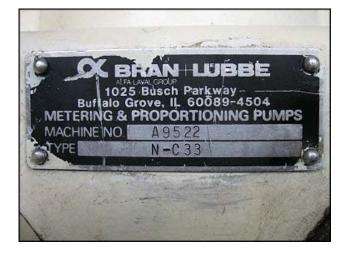

| Bran+Luebbe Auto In-line Blend System / 3 Metering Pumps |                  |
|----------------------------------------------------------|------------------|
| Mfg: Bran+Luebbe                                         | Model: N-C33     |
| Stock No: SCJC178.5a                                     | Serial No: A9522 |

Bran+Luebbe Auto In-line Blend System / 3 Metering Pumps. Type: N-C33. Machine Number: A9522. Approximate capacities: "A" pump: 17 gpm, "C" pump: 17 gpm, and "D" pump: 23 gpm. Product contact surfaces: 316 stainless steel. Working pressure: 100 psi. Baldor Industrial motor: 15 hp, 1760 rpm, 230/460v, 38/19 a, 60 Hz, 3 phase. Inlets/outlets: (3) 2 in. S-line, (3) 2 in. ports, (2) 2-1/2 in. ports. Metering pumps address products that need to be blended and metered to include light to heavily viscous foods products. This unit was previously in service pumping varieties of sugar and corn syrups. Overall dimensions: 6 ft. L x 2 ft. 8 in. W x 6 ft. 3 in. H.