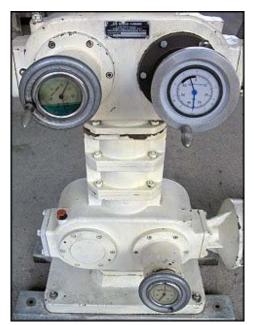

Bran+Luebbe Auto In-line Blend System / 3 Metering Pumps. Type: N-C33. Machine Number: A9522. Approximate capacities: "A" pump: 17 gpm, "C" pump: 17 gpm, and "D" pump: 23 gpm. Product contact surfaces: 316 stainless steel. Working pressure: 100 psi. Baldor Industrial motor: 15 hp, 1760 rpm, 230/460v, 38/19 a, 60 Hz, 3 phase. Inlets/outlets: (3) 2 in. S-line, (3) 2 in. ports, (2) 2-1/2 in. ports. Metering pumps address products that need to be blended and metered to include light to heavily viscous foods products. This unit was previously in service pumping varieties of sugar and corn syrups. Overall dimensions: 6 ft. L x 2 ft. 8 in. W x 6 ft. 3 in. H.