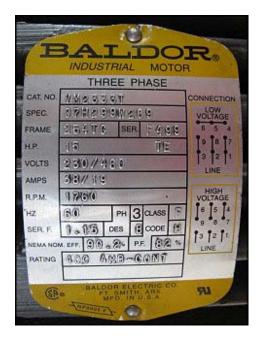

Bran+Luebbe Auto In-line Blend System / 3 Metering Pumps. Type: N-C33. Machine Number: A9522. Approximate capacities: "A" pump: 17 gpm, "C" pump: 17 gpm, and "D" pump: 23 gpm. Product contact surfaces: 316 stainless steel. Working pressure: 100 psi. Baldor Industrial motor: 15 hp, 1760 rpm, 230/460v, 38/19 a, 60 Hz, 3 phase. Inlets/outlets: (3) 2 in. S-line, (3) 2 in. ports, (2) 2-1/2 in. ports. Metering pumps address products that need to be blended and metered to include light to heavily viscous foods products. This unit was previously in service pumping varieties of sugar and corn syrups. Overall dimensions: 6 ft. L x 2 ft. 8 in. W x 6 ft. 3 in. H.