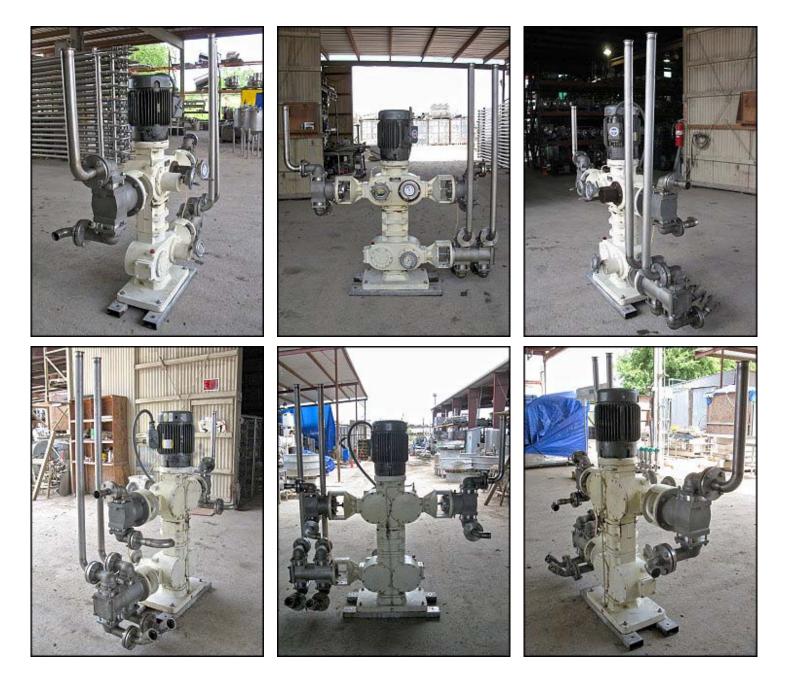

Bran+Luebbe Auto In-line Blend System / 3 Metering Pumps. Type: N-C33. Machine Number: A9522. Approximate capacities: "A" pump: 17 gpm, "C" pump: 17 gpm, and "D" pump: 23 gpm. Product contact surfaces: 316 stainless steel. Working pressure: 100 psi. Baldor Industrial motor: 15 hp, 1760 rpm, 230/460v, 38/19 a, 60 Hz, 3 phase. Inlets/outlets: (3) 2 in. S-line, (3) 2 in. ports, (2) 2-1/2 in. ports. Metering pumps address products that need to be blended and metered to include light to heavily viscous foods products. This unit was previously in service pumping varieties of sugar and corn syrups. Overall dimensions: 6 ft. L x 2 ft. 8 in. W x 6 ft. 3 in. H.