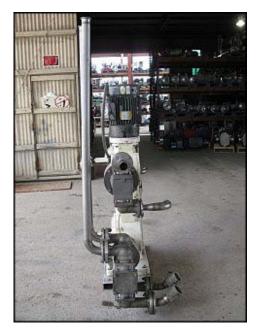

Bran+Luebbe Auto In-line Blend System / 3 Metering Pumps. Type: N-C33. Machine Number: A9522. Approximate capacities: "A" pump: 17 gpm, "C" pump: 17 gpm, and "D" pump: 23 gpm. Product contact surfaces: 316 stainless steel. Working pressure: 100 psi. Baldor Industrial motor: 15 hp, 1760 rpm, 230/460v, 38/19 a, 60 Hz, 3 phase. Inlets/outlets: (3) 2 in. S-line, (3) 2 in. ports, (2) 2-1/2 in. ports. Metering pumps address products that need to be blended and metered to include light to heavily viscous foods products. This unit was previously in service pumping varieties of sugar and corn syrups. Overall dimensions: 6 ft. L x 2 ft. 8 in. W x 6 ft. 3 in. H.