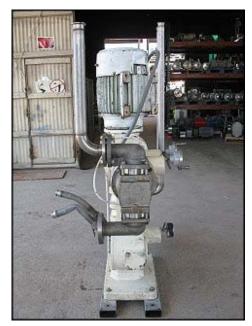

Bran+Luebbe Auto In-line Blend System with 3 Metering Pumps. Type: N-C33. Machine Number: A1703. Approximate capacities: "A" pump: 17 gpm, "C" pump: 17 gpm, and "D" pump: 23 gpm. Product contact surfaces: 316 stainless steel. Working pressure: 90 psi. U.S. Electrical Motors: 15 hp, 1745 rpm, 230/460 v, 38.4/19.2 a, 60 Hz, 3 phase. Inlets/outlets: (4) 2 in. S-line, (2) 2 in. ports, (1) 2 in. inner flange dia. with (4) <sup>3</sup>/<sub>4</sub> in. mounting holes. 3-1/2 in. adjacent, 4-3/4 in. opposite. (1) 1-1/2 in. inner flange dia. with (4) 5/8 in. mounting holes. 2-3/4 in. adjacent, 3-3/4 in. opposite. Metering pumps address products that need to be blended and metered to include light to heavily viscous foods products. This unit was previously in service pumping varieties of sugar and corn syrups. Overall dimensions: 5 ft. 8 in. L x 2 ft. 4 in. W x 6 ft. 2-1/2 in. H.