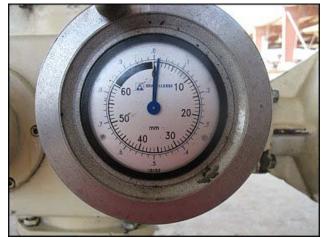

Bran+Luebbe Auto In-line Blend System with 3 Metering Pumps. Type: N-C33. Machine Number: A1703. Approximate capacities: "A" pump: 17 gpm, "C" pump: 17 gpm, and "D" pump: 23 gpm. Product contact surfaces: 316 stainless steel. Working pressure: 90 psi. U.S. Electrical Motors: 15 hp, 1745 rpm, 230/460 v, 38.4/19.2 a, 60 Hz, 3 phase. Inlets/outlets: (4) 2 in. S-line, (2) 2 in. ports, (1) 2 in. inner flange dia. with (4) <sup>3</sup>/<sub>4</sub> in. mounting holes. 3-1/2 in. adjacent, 4-3/4 in. opposite. (1) 1-1/2 in. inner flange dia. with (4) 5/8 in. mounting holes. 2-3/4 in. adjacent, 3-3/4 in. opposite. Metering pumps address products that need to be blended and metered to include light to heavily viscous foods products. This unit was previously in service pumping varieties of sugar and corn syrups. Overall dimensions: 5 ft. 8 in. L x 2 ft. 4 in. W x 6 ft. 2-1/2 in. H.