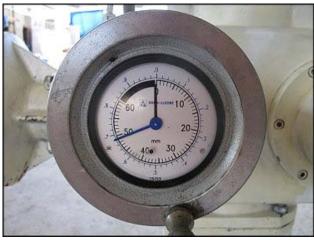

Bran+Luebbe Auto In-line Blend System with 3 Metering Pumps. Type: N-C33. Machine Number: A1703. Approximate capacities: "A" pump: 17 gpm, "C" pump: 17 gpm, and "D" pump: 23 gpm. Product contact surfaces: 316 stainless steel. Working pressure: 90 psi. U.S. Electrical Motors: 15 hp, 1745 rpm, 230/460 v, 38.4/19.2 a, 60 Hz, 3 phase. Inlets/outlets: (4) 2 in. S-line, (2) 2 in. ports, (1) 2 in. inner flange dia. with (4) <sup>3</sup>/<sub>4</sub> in. mounting holes. 3-1/2 in. adjacent, 4-3/4 in. opposite. (1) 1-1/2 in. inner flange dia. with (4) 5/8 in. mounting holes. 2-3/4 in. adjacent, 3-3/4 in. opposite. Metering pumps address products that need to be blended and metered to include light to heavily viscous foods products. This unit was previously in service pumping varieties of sugar and corn syrups. Overall dimensions: 5 ft. 8 in. L x 2 ft. 4 in. W x 6 ft. 2-1/2 in. H.