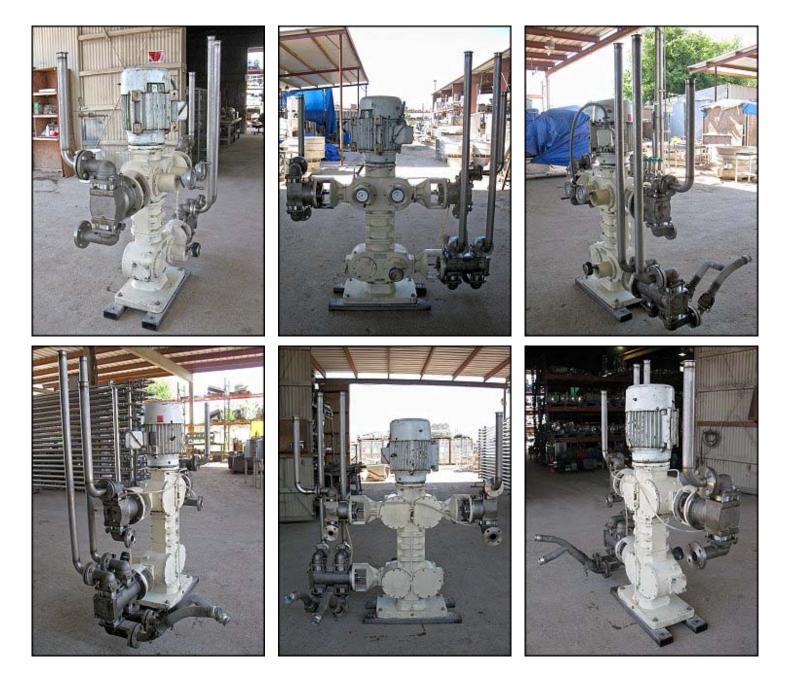

Bran+Luebbe Auto In-line Blend System with 3 Metering Pumps. Type: N-C33. Machine Number: A1703. Approximate capacities: "A" pump: 17 gpm, "C" pump: 17 gpm, and "D" pump: 23 gpm. Product contact surfaces: 316 stainless steel. Working pressure: 90 psi. U.S. Electrical Motors: 15 hp, 1745 rpm, 230/460 v, 38.4/19.2 a, 60 Hz, 3 phase. Inlets/outlets: (4) 2 in. S-line, (2) 2 in. ports, (1) 2 in. inner flange dia. with (4) <sup>3</sup>/<sub>4</sub> in. mounting holes. 3-1/2 in. adjacent, 4-3/4 in. opposite. (1) 1-1/2 in. inner flange dia. with (4) 5/8 in. mounting holes. 2-3/4 in. adjacent, 3-3/4 in. opposite. Metering pumps address products that need to be blended and metered to include light to heavily viscous foods products. This unit was previously in service pumping varieties of sugar and corn syrups. Overall dimensions: 5 ft. 8 in. L x 2 ft. 4 in. W x 6 ft. 2-1/2 in. H.