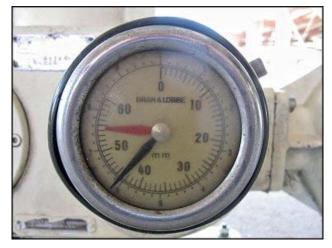

Bran+Luebbe Auto In-line Blend System with 3 Metering Pumps. Type: N-C33. Machine Number: A1703. Approximate capacities: "A" pump: 17 gpm, "C" pump: 17 gpm, and "D" pump: 23 gpm. Product contact surfaces: 316 stainless steel. Working pressure: 90 psi. U.S. Electrical Motors: 15 hp, 1745 rpm, 230/460 v, 38.4/19.2 a, 60 Hz, 3 phase. Inlets/outlets: (4) 2 in. S-line, (2) 2 in. ports, (1) 2 in. inner flange dia. with (4) <sup>3</sup>/<sub>4</sub> in. mounting holes. 3-1/2 in. adjacent, 4-3/4 in. opposite. (1) 1-1/2 in. inner flange dia. with (4) 5/8 in. mounting holes. 2-3/4 in. adjacent, 3-3/4 in. opposite. Metering pumps address products that need to be blended and metered to include light to heavily viscous foods products. This unit was previously in service pumping varieties of sugar and corn syrups. Overall dimensions: 5 ft. 8 in. L x 2 ft. 4 in. W x 6 ft. 2-1/2 in. H.