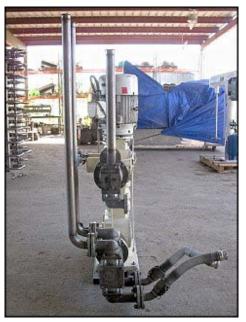

Bran+Luebbe Auto In-line Blend System with 3 Metering Pumps. Type: N-C33. Machine Number: A1703. Approximate capacities: "A" pump: 17 gpm, "C" pump: 17 gpm, and "D" pump: 23 gpm. Product contact surfaces: 316 stainless steel. Working pressure: 90 psi. U.S. Electrical Motors: 15 hp, 1745 rpm, 230/460 v, 38.4/19.2 a, 60 Hz, 3 phase. Inlets/outlets: (4) 2 in. S-line, (2) 2 in. ports, (1) 2 in. inner flange dia. with (4) <sup>3</sup>/<sub>4</sub> in. mounting holes. 3-1/2 in. adjacent, 4-3/4 in. opposite. (1) 1-1/2 in. inner flange dia. with (4) 5/8 in. mounting holes. 2-3/4 in. adjacent, 3-3/4 in. opposite. Metering pumps address products that need to be blended and metered to include light to heavily viscous foods products. This unit was previously in service pumping varieties of sugar and corn syrups. Overall dimensions: 5 ft. 8 in. L x 2 ft. 4 in. W x 6 ft. 2-1/2 in. H.