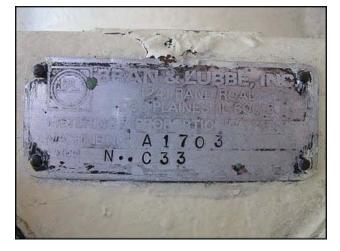

| Bran+Luebbe Auto In-line Blend System with 3 Metering Pumps |                  |
|-------------------------------------------------------------|------------------|
| Mfg: Bran & Luebbe                                          | Model: N-C33     |
| Stock No: SCJC182.5a                                        | Serial No: A1703 |

Bran+Luebbe Auto In-line Blend System with 3 Metering Pumps. Type: N-C33. Machine Number: A1703. Approximate capacities: "A" pump: 17 gpm, "C" pump: 17 gpm, and "D" pump: 23 gpm. Product contact surfaces: 316 stainless steel. Working pressure: 90 psi. U.S. Electrical Motors: 15 hp, 1745 rpm, 230/460 v, 38.4/19.2 a, 60 Hz, 3 phase. Inlets/outlets: (4) 2 in. S-line, (2) 2 in. ports, (1) 2 in. inner flange dia. with (4) <sup>3</sup>/<sub>4</sub> in. mounting holes. 3-1/2 in. adjacent, 4-3/4 in. opposite. (1) 1-1/2 in. inner flange dia. with (4) 5/8 in. mounting holes. 2-3/4 in. adjacent, 3-3/4 in. opposite. Metering pumps address products that need to be blended and metered to include light to heavily viscous foods products. This unit was previously in service pumping varieties of sugar and corn syrups. Overall dimensions: 5 ft. 8 in. L x 2 ft. 4 in. W x 6 ft. 2-1/2 in. H.