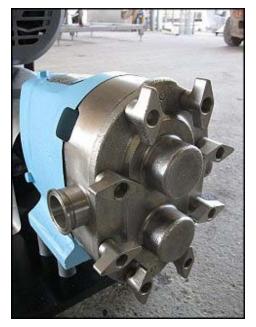

Waukesha Positive Displacement Pump. Model: 30. S/N: 1379 SS. Flow rate for new pump is 30 gpm with required horsepower and pressure. Discuss with salesperson your process and product to determine if this refurbished pump should handle your specific duty. Serial no. 1379 SS. Reliance Electric motor: 3 hp,1730 rpm, 230/460 v, 9.2/4.6 a, 60 Hz, 3 phase. Reliance Electric drive: 9.3 ratio, 450/45 output rpm speeds. (2) 4-3/8 in. stainless steel rotors. Inlet/outlet: (2) 1-1/2 in. S-line. Overall dimensions: 3 ft. 6 in. L x 1 ft. 3 in. W x 3 ft. 5-1/2 in. H.