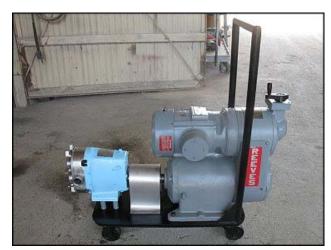

Waukesha Positive Displacement Pump. Model: 30. S/N: 1379 SS. Flow rate for new pump is 30 gpm with required horsepower and pressure. Discuss with salesperson your process and product to determine if this refurbished pump should handle your specific duty. Serial no. 1379 SS. Reliance Electric motor: 3 hp,1730 rpm, 230/460 v, 9.2/4.6 a, 60 Hz, 3 phase. Reliance Electric drive: 9.3 ratio, 450/45 output rpm speeds. (2) 4-3/8 in. stainless steel rotors. Inlet/outlet: (2) 1-1/2 in. S-line. Overall dimensions: 3 ft. 6 in. L x 1 ft. 3 in. W x 3 ft. 5-1/2 in. H.