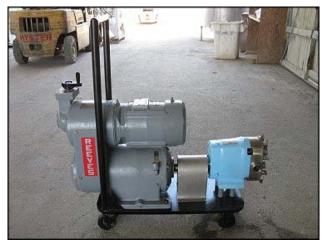

Waukesha Positive Displacement Pump. Model: 30. S/N: 1379 SS. Flow rate for new pump is 30 gpm with required horsepower and pressure. Discuss with salesperson your process and product to determine if this refurbished pump should handle your specific duty. Serial no. 1379 SS. Reliance Electric motor: 3 hp,1730 rpm, 230/460 v, 9.2/4.6 a, 60 Hz, 3 phase. Reliance Electric drive: 9.3 ratio, 450/45 output rpm speeds. (2) 4-3/8 in. stainless steel rotors. Inlet/outlet: (2) 1-1/2 in. S-line. Overall dimensions: 3 ft. 6 in. L x 1 ft. 3 in. W x 3 ft. 5-1/2 in. H.