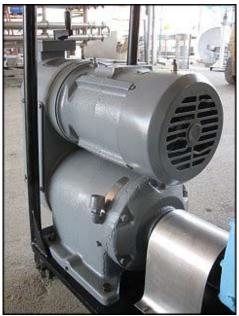

Waukesha Positive Displacement Pump. Model: 30. S/N: 1379 SS. Flow rate for new pump is 30 gpm with required horsepower and pressure. Discuss with salesperson your process and product to determine if this refurbished pump should handle your specific duty. Serial no. 1379 SS. Reliance Electric motor: 3 hp,1730 rpm, 230/460 v, 9.2/4.6 a, 60 Hz, 3 phase. Reliance Electric drive: 9.3 ratio, 450/45 output rpm speeds. (2) 4-3/8 in. stainless steel rotors. Inlet/outlet: (2) 1-1/2 in. S-line. Overall dimensions: 3 ft. 6 in. L x 1 ft. 3 in. W x 3 ft. 5-1/2 in. H.