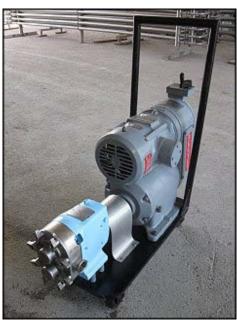

Waukesha Positive Displacement Pump. Model: 30. S/N: 1379 SS. Flow rate for new pump is 30 gpm with required horsepower and pressure. Discuss with salesperson your process and product to determine if this refurbished pump should handle your specific duty. Serial no. 1379 SS. Reliance Electric motor: 3 hp,1730 rpm, 230/460 v, 9.2/4.6 a, 60 Hz, 3 phase. Reliance Electric drive: 9.3 ratio, 450/45 output rpm speeds. (2) 4-3/8 in. stainless steel rotors. Inlet/outlet: (2) 1-1/2 in. S-line. Overall dimensions: 3 ft. 6 in. L x 1 ft. 3 in. W x 3 ft. 5-1/2 in. H.