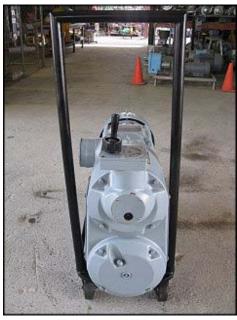

Waukesha Positive Displacement Pump. Model: 30. S/N: 1379 SS. Flow rate for new pump is 30 gpm with required horsepower and pressure. Discuss with salesperson your process and product to determine if this refurbished pump should handle your specific duty. Serial no. 1379 SS. Reliance Electric motor: 3 hp,1730 rpm, 230/460 v, 9.2/4.6 a, 60 Hz, 3 phase. Reliance Electric drive: 9.3 ratio, 450/45 output rpm speeds. (2) 4-3/8 in. stainless steel rotors. Inlet/outlet: (2) 1-1/2 in. S-line. Overall dimensions: 3 ft. 6 in. L x 1 ft. 3 in. W x 3 ft. 5-1/2 in. H.