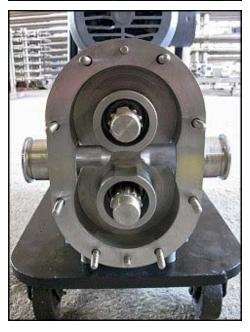

Waukesha Positive Displacement Pump. Model: 30. S/N: 1379 SS. Flow rate for new pump is 30 gpm with required horsepower and pressure. Discuss with salesperson your process and product to determine if this refurbished pump should handle your specific duty. Serial no. 1379 SS. Reliance Electric motor: 3 hp,1730 rpm, 230/460 v, 9.2/4.6 a, 60 Hz, 3 phase. Reliance Electric drive: 9.3 ratio, 450/45 output rpm speeds. (2) 4-3/8 in. stainless steel rotors. Inlet/outlet: (2) 1-1/2 in. S-line. Overall dimensions: 3 ft. 6 in. L x 1 ft. 3 in. W x 3 ft. 5-1/2 in. H.