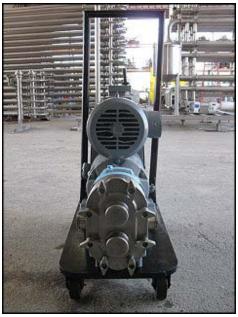

Waukesha Positive Displacement Pump. Model: 30. S/N: 1379 SS. Flow rate for new pump is 30 gpm with required horsepower and pressure. Discuss with salesperson your process and product to determine if this refurbished pump should handle your specific duty. Serial no. 1379 SS. Reliance Electric motor: 3 hp,1730 rpm, 230/460 v, 9.2/4.6 a, 60 Hz, 3 phase. Reliance Electric drive: 9.3 ratio, 450/45 output rpm speeds. (2) 4-3/8 in. stainless steel rotors. Inlet/outlet: (2) 1-1/2 in. S-line. Overall dimensions: 3 ft. 6 in. L x 1 ft. 3 in. W x 3 ft. 5-1/2 in. H.