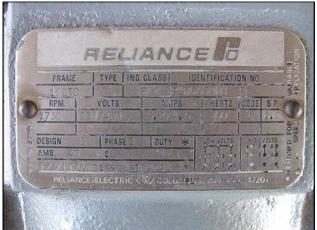

Waukesha Positive Displacement Pump. Model: 30. S/N: 1379 SS. Flow rate for new pump is 30 gpm with required horsepower and pressure. Discuss with salesperson your process and product to determine if this refurbished pump should handle your specific duty. Serial no. 1379 SS. Reliance Electric motor: 3 hp,1730 rpm, 230/460 v, 9.2/4.6 a, 60 Hz, 3 phase. Reliance Electric drive: 9.3 ratio, 450/45 output rpm speeds. (2) 4-3/8 in. stainless steel rotors. Inlet/outlet: (2) 1-1/2 in. S-line. Overall dimensions: 3 ft. 6 in. L x 1 ft. 3 in. W x 3 ft. 5-1/2 in. H.