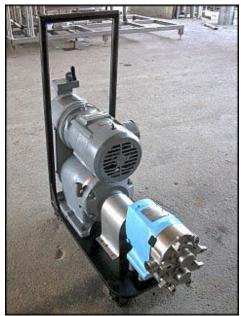

Waukesha Positive Displacement Pump. Model: 30. S/N: 1379 SS. Flow rate for new pump is 30 gpm with required horsepower and pressure. Discuss with salesperson your process and product to determine if this refurbished pump should handle your specific duty. Serial no. 1379 SS. Reliance Electric motor: 3 hp,1730 rpm, 230/460 v, 9.2/4.6 a, 60 Hz, 3 phase. Reliance Electric drive: 9.3 ratio, 450/45 output rpm speeds. (2) 4-3/8 in. stainless steel rotors. Inlet/outlet: (2) 1-1/2 in. S-line. Overall dimensions: 3 ft. 6 in. L x 1 ft. 3 in. W x 3 ft. 5-1/2 in. H.