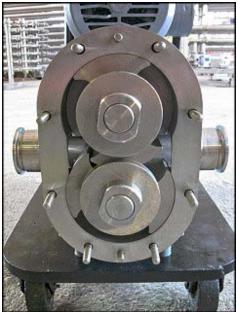

Waukesha Positive Displacement Pump. Model: 30. S/N: 1379 SS. Flow rate for new pump is 30 gpm with required horsepower and pressure. Discuss with salesperson your process and product to determine if this refurbished pump should handle your specific duty. Serial no. 1379 SS. Reliance Electric motor: 3 hp,1730 rpm, 230/460 v, 9.2/4.6 a, 60 Hz, 3 phase. Reliance Electric drive: 9.3 ratio, 450/45 output rpm speeds. (2) 4-3/8 in. stainless steel rotors. Inlet/outlet: (2) 1-1/2 in. S-line. Overall dimensions: 3 ft. 6 in. L x 1 ft. 3 in. W x 3 ft. 5-1/2 in. H.