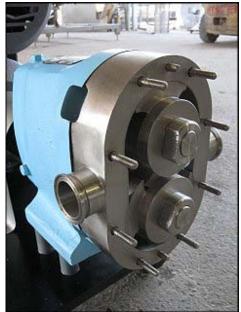

Waukesha Positive Displacement Pump. Model: 30. S/N: 1379 SS. Flow rate for new pump is 30 gpm with required horsepower and pressure. Discuss with salesperson your process and product to determine if this refurbished pump should handle your specific duty. Serial no. 1379 SS. Reliance Electric motor: 3 hp,1730 rpm, 230/460 v, 9.2/4.6 a, 60 Hz, 3 phase. Reliance Electric drive: 9.3 ratio, 450/45 output rpm speeds. (2) 4-3/8 in. stainless steel rotors. Inlet/outlet: (2) 1-1/2 in. S-line. Overall dimensions: 3 ft. 6 in. L x 1 ft. 3 in. W x 3 ft. 5-1/2 in. H.