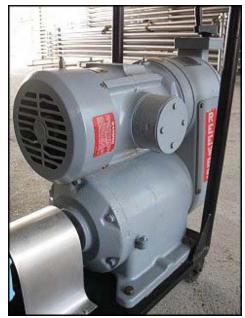

Waukesha Positive Displacement Pump. Model: 30. S/N: 1379 SS. Flow rate for new pump is 30 gpm with required horsepower and pressure. Discuss with salesperson your process and product to determine if this refurbished pump should handle your specific duty. Serial no. 1379 SS. Reliance Electric motor: 3 hp,1730 rpm, 230/460 v, 9.2/4.6 a, 60 Hz, 3 phase. Reliance Electric drive: 9.3 ratio, 450/45 output rpm speeds. (2) 4-3/8 in. stainless steel rotors. Inlet/outlet: (2) 1-1/2 in. S-line. Overall dimensions: 3 ft. 6 in. L x 1 ft. 3 in. W x 3 ft. 5-1/2 in. H.