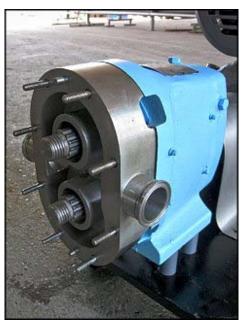

Waukesha Positive Displacement Pump. Model: 30. S/N: 1379 SS. Flow rate for new pump is 30 gpm with required horsepower and pressure. Discuss with salesperson your process and product to determine if this refurbished pump should handle your specific duty. Serial no. 1379 SS. Reliance Electric motor: 3 hp,1730 rpm, 230/460 v, 9.2/4.6 a, 60 Hz, 3 phase. Reliance Electric drive: 9.3 ratio, 450/45 output rpm speeds. (2) 4-3/8 in. stainless steel rotors. Inlet/outlet: (2) 1-1/2 in. S-line. Overall dimensions: 3 ft. 6 in. L x 1 ft. 3 in. W x 3 ft. 5-1/2 in. H.