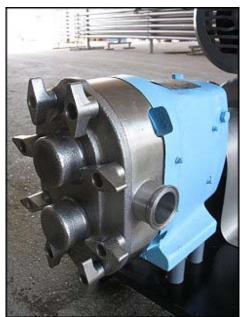

Waukesha Positive Displacement Pump. Model: 30. S/N: 1379 SS. Flow rate for new pump is 30 gpm with required horsepower and pressure. Discuss with salesperson your process and product to determine if this refurbished pump should handle your specific duty. Serial no. 1379 SS. Reliance Electric motor: 3 hp,1730 rpm, 230/460 v, 9.2/4.6 a, 60 Hz, 3 phase. Reliance Electric drive: 9.3 ratio, 450/45 output rpm speeds. (2) 4-3/8 in. stainless steel rotors. Inlet/outlet: (2) 1-1/2 in. S-line. Overall dimensions: 3 ft. 6 in. L x 1 ft. 3 in. W x 3 ft. 5-1/2 in. H.