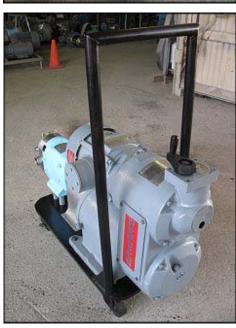

Waukesha Positive Displacement Pump. Model: 30. S/N: 1379 SS. Flow rate for new pump is 30 gpm with required horsepower and pressure. Discuss with salesperson your process and product to determine if this refurbished pump should handle your specific duty. Serial no. 1379 SS. Reliance Electric motor: 3 hp,1730 rpm, 230/460 v, 9.2/4.6 a, 60 Hz, 3 phase. Reliance Electric drive: 9.3 ratio, 450/45 output rpm speeds. (2) 4-3/8 in. stainless steel rotors. Inlet/outlet: (2) 1-1/2 in. S-line. Overall dimensions: 3 ft. 6 in. L x 1 ft. 3 in. W x 3 ft. 5-1/2 in. H.