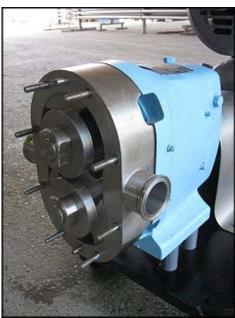

Waukesha Positive Displacement Pump. Model: 30. S/N: 1379 SS. Flow rate for new pump is 30 gpm with required horsepower and pressure. Discuss with salesperson your process and product to determine if this refurbished pump should handle your specific duty. Serial no. 1379 SS. Reliance Electric motor: 3 hp,1730 rpm, 230/460 v, 9.2/4.6 a, 60 Hz, 3 phase. Reliance Electric drive: 9.3 ratio, 450/45 output rpm speeds. (2) 4-3/8 in. stainless steel rotors. Inlet/outlet: (2) 1-1/2 in. S-line. Overall dimensions: 3 ft. 6 in. L x 1 ft. 3 in. W x 3 ft. 5-1/2 in. H.