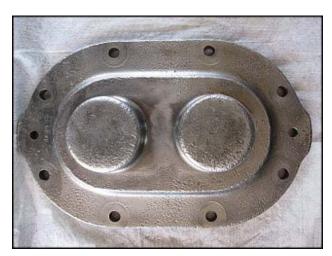

Waukesha Positive Displacement Pump. Model: 30. S/N: 1379 SS. Flow rate for new pump is 30 gpm with required horsepower and pressure. Discuss with salesperson your process and product to determine if this refurbished pump should handle your specific duty. Serial no. 1379 SS. Reliance Electric motor: 3 hp,1730 rpm, 230/460 v, 9.2/4.6 a, 60 Hz, 3 phase. Reliance Electric drive: 9.3 ratio, 450/45 output rpm speeds. (2) 4-3/8 in. stainless steel rotors. Inlet/outlet: (2) 1-1/2 in. S-line. Overall dimensions: 3 ft. 6 in. L x 1 ft. 3 in. W x 3 ft. 5-1/2 in. H.