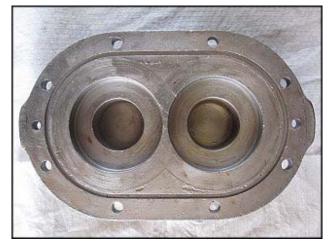

Waukesha Positive Displacement Pump. Model: 30. S/N: 1379 SS. Flow rate for new pump is 30 gpm with required horsepower and pressure. Discuss with salesperson your process and product to determine if this refurbished pump should handle your specific duty. Serial no. 1379 SS. Reliance Electric motor: 3 hp,1730 rpm, 230/460 v, 9.2/4.6 a, 60 Hz, 3 phase. Reliance Electric drive: 9.3 ratio, 450/45 output rpm speeds. (2) 4-3/8 in. stainless steel rotors. Inlet/outlet: (2) 1-1/2 in. S-line. Overall dimensions: 3 ft. 6 in. L x 1 ft. 3 in. W x 3 ft. 5-1/2 in. H.