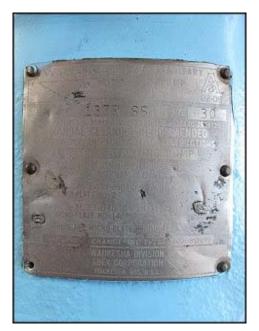

| Waukesha Positive Displacement Pump |                    |
|-------------------------------------|--------------------|
| Mfg: Waukesha                       | Model: 30          |
| Stock No: SCJC215.5                 | Serial No: 1379 SS |

Waukesha Positive Displacement Pump. Model: 30. S/N: 1379 SS. Flow rate for new pump is 30 gpm with required horsepower and pressure. Discuss with salesperson your process and product to determine if this refurbished pump should handle your specific duty. Serial no. 1379 SS. Reliance Electric motor: 3 hp,1730 rpm, 230/460 v, 9.2/4.6 a, 60 Hz, 3 phase. Reliance Electric drive: 9.3 ratio, 450/45 output rpm speeds. (2) 4-3/8 in. stainless steel rotors. Inlet/outlet: (2) 1-1/2 in. S-line. Overall dimensions: 3 ft. 6 in. L x 1 ft. 3 in. W x 3 ft. 5-1/2 in. H.