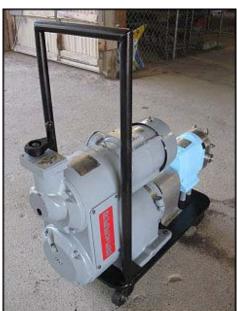

Waukesha Positive Displacement Pump. Model: 30. S/N: 1379 SS. Flow rate for new pump is 30 gpm with required horsepower and pressure. Discuss with salesperson your process and product to determine if this refurbished pump should handle your specific duty. Serial no. 1379 SS. Reliance Electric motor: 3 hp,1730 rpm, 230/460 v, 9.2/4.6 a, 60 Hz, 3 phase. Reliance Electric drive: 9.3 ratio, 450/45 output rpm speeds. (2) 4-3/8 in. stainless steel rotors. Inlet/outlet: (2) 1-1/2 in. S-line. Overall dimensions: 3 ft. 6 in. L x 1 ft. 3 in. W x 3 ft. 5-1/2 in. H.