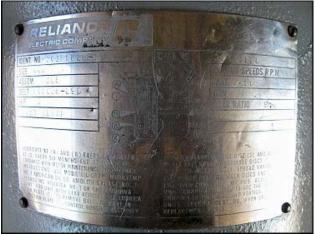

Waukesha Positive Displacement Pump. Model: 30. S/N: 1379 SS. Flow rate for new pump is 30 gpm with required horsepower and pressure. Discuss with salesperson your process and product to determine if this refurbished pump should handle your specific duty. Serial no. 1379 SS. Reliance Electric motor: 3 hp,1730 rpm, 230/460 v, 9.2/4.6 a, 60 Hz, 3 phase. Reliance Electric drive: 9.3 ratio, 450/45 output rpm speeds. (2) 4-3/8 in. stainless steel rotors. Inlet/outlet: (2) 1-1/2 in. S-line. Overall dimensions: 3 ft. 6 in. L x 1 ft. 3 in. W x 3 ft. 5-1/2 in. H.