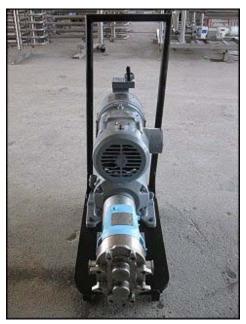

Waukesha Positive Displacement Pump. Model: 30. S/N: 1379 SS. Flow rate for new pump is 30 gpm with required horsepower and pressure. Discuss with salesperson your process and product to determine if this refurbished pump should handle your specific duty. Serial no. 1379 SS. Reliance Electric motor: 3 hp,1730 rpm, 230/460 v, 9.2/4.6 a, 60 Hz, 3 phase. Reliance Electric drive: 9.3 ratio, 450/45 output rpm speeds. (2) 4-3/8 in. stainless steel rotors. Inlet/outlet: (2) 1-1/2 in. S-line. Overall dimensions: 3 ft. 6 in. L x 1 ft. 3 in. W x 3 ft. 5-1/2 in. H.