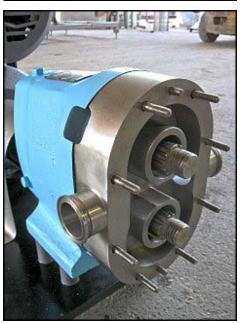

Waukesha Positive Displacement Pump. Model: 30. S/N: 1379 SS. Flow rate for new pump is 30 gpm with required horsepower and pressure. Discuss with salesperson your process and product to determine if this refurbished pump should handle your specific duty. Serial no. 1379 SS. Reliance Electric motor: 3 hp,1730 rpm, 230/460 v, 9.2/4.6 a, 60 Hz, 3 phase. Reliance Electric drive: 9.3 ratio, 450/45 output rpm speeds. (2) 4-3/8 in. stainless steel rotors. Inlet/outlet: (2) 1-1/2 in. S-line. Overall dimensions: 3 ft. 6 in. L x 1 ft. 3 in. W x 3 ft. 5-1/2 in. H.