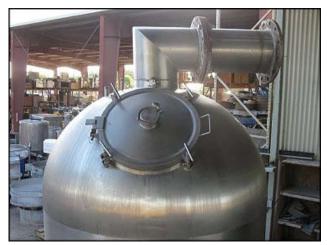

Stainless Steel Jacketed Vacuum Kettle. Inside tank dimensions: 4 ft. 6 in. dia. x 6 ft. 8 in. H. 1/3 jacketed with internal stationary 1-1/2 in. dia. steam coil. Inlets/outlets: (1) 1 ft. 6 in. manway. (1) 10-1/2 in. flange with (12) 7/8 in. mounting holes at 3-3/4 in. adjacent, and 1 ft. 2-3/8 in. opposite. (1) Lee Fluid Flow ball valve with (2) 3 in. S-line. (1) Lee Fluid Flow ball valve with (1) 1-1/2 in. S-line. (1) ¾ in. FNPT, (1) ¾ in. MNPT, (2) 1-1/2 in. MNPT, (1) 2 in. MNPT, (1) 1-1/4 in. FNPT. Overall dimensions: 5 ft. 7 in. L x 5 ft. W x 12 ft. H.