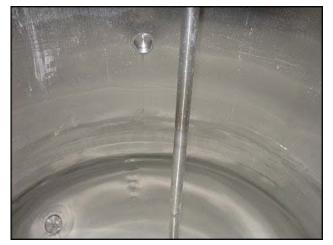

Stainless Steel Jacketed Vacuum Kettle. Inside tank dimensions: 4 ft. 6 in. dia. x 6 ft. 8 in. H. 1/3 jacketed with internal stationary 1-1/2 in. dia. steam coil. Inlets/outlets: (1) 1 ft. 6 in. manway. (1) 10-1/2 in. flange with (12) 7/8 in. mounting holes at 3-3/4 in. adjacent, and 1 ft. 2-3/8 in. opposite. (1) Lee Fluid Flow ball valve with (2) 3 in. S-line. (1) Lee Fluid Flow ball valve with (1) 1-1/2 in. S-line. (1) ¾ in. FNPT, (1) ¾ in. MNPT, (2) 1-1/2 in. MNPT, (1) 2 in. MNPT, (1) 1-1/4 in. FNPT. Overall dimensions: 5 ft. 7 in. L x 5 ft. W x 12 ft. H.