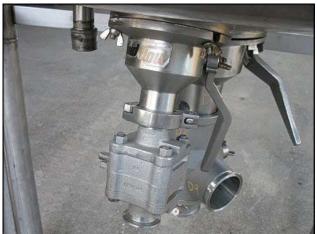

Stainless Steel Jacketed Vacuum Kettle. Inside tank dimensions: 4 ft. 6 in. dia. x 6 ft. 8 in. H. 1/3 jacketed with internal stationary 1-1/2 in. dia. steam coil. Inlets/outlets: (1) 1 ft. 6 in. manway. (1) 10-1/2 in. flange with (12) 7/8 in. mounting holes at 3-3/4 in. adjacent, and 1 ft. 2-3/8 in. opposite. (1) Lee Fluid Flow ball valve with (2) 3 in. S-line. (1) Lee Fluid Flow ball valve with (1) 1-1/2 in. S-line. (1) ¾ in. FNPT, (1) ¾ in. MNPT, (2) 1-1/2 in. MNPT, (1) 2 in. MNPT, (1) 1-1/4 in. FNPT. Overall dimensions: 5 ft. 7 in. L x 5 ft. W x 12 ft. H.