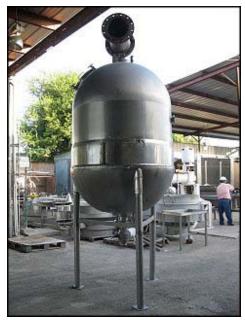

| Stainless Steel Jacketed Vacuum Kettle - 750 Gallon |            |
|-----------------------------------------------------|------------|
| Mfg:                                                | Model:     |
| Stock No: SCJC375.35                                | Serial No: |

Stainless Steel Jacketed Vacuum Kettle. Inside tank dimensions: 4 ft. 6 in. dia. x 6 ft. 8 in. H. 1/3 jacketed with internal stationary 1-1/2 in. dia. steam coil. Inlets/outlets: (1) 1 ft. 6 in. manway. (1) 10-1/2 in. flange with (12) 7/8 in. mounting holes at 3-3/4 in. adjacent, and 1 ft. 2-3/8 in. opposite. (1) Lee Fluid Flow ball valve with (2) 3 in. S-line. (1) Lee Fluid Flow ball valve with (1) 1-1/2 in. S-line. (1) ¾ in. FNPT, (1) ¾ in. MNPT, (2) 1-1/2 in. MNPT, (1) 2 in. MNPT, (1) 1-1/4 in. FNPT. Overall dimensions: 5 ft. 7 in. L x 5 ft. W x 12 ft. H.