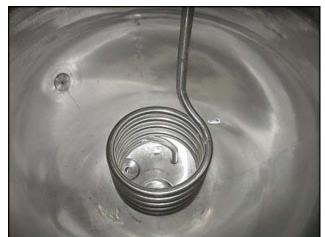

Stainless Steel Jacketed Vacuum Kettle. Inside tank dimensions: 4 ft. 6 in. dia. x 6 ft. 8 in. H. 1/3 jacketed with internal stationary 1-1/2 in. dia. steam coil. Inlets/outlets: (1) 1 ft. 6 in. manway. (1) 10-1/2 in. flange with (12) 7/8 in. mounting holes at 3-3/4 in. adjacent, and 1 ft. 2-3/8 in. opposite. (1) Lee Fluid Flow ball valve with (2) 3 in. S-line. (1) Lee Fluid Flow ball valve with (1) 1-1/2 in. S-line. (1) ¾ in. FNPT, (1) ¾ in. MNPT, (2) 1-1/2 in. MNPT, (1) 2 in. MNPT, (1) 1-1/4 in. FNPT. Overall dimensions: 5 ft. 7 in. L x 5 ft. W x 12 ft. H.