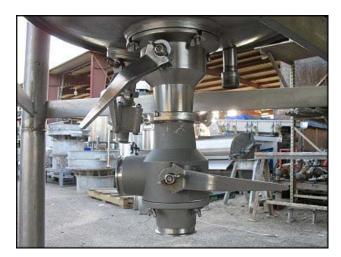

Stainless Steel Jacketed Vacuum Kettle. Inside tank dimensions: 4 ft. 6 in. dia. x 6 ft. 8 in. H. 1/3 jacketed with internal stationary 1-1/2 in. dia. steam coil. Inlets/outlets: (1) 1 ft. 6 in. manway. (1) 10-1/2 in. flange with (12) 7/8 in. mounting holes at 3-3/4 in. adjacent, and 1 ft. 2-3/8 in. opposite. (1) Lee Fluid Flow ball valve with (2) 3 in. S-line. (1) Lee Fluid Flow ball valve with (1) 1-1/2 in. S-line. (1) ¾ in. FNPT, (1) ¾ in. MNPT, (2) 1-1/2 in. MNPT, (1) 2 in. MNPT, (1) 1-1/4 in. FNPT. Overall dimensions: 5 ft. 7 in. L x 5 ft. W x 12 ft. H.