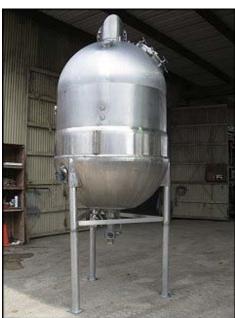

Stainless Steel Jacketed Vacuum Kettle. Inside tank dimensions: 4 ft. 6 in. dia. x 6 ft. 8 in. H. 1/3 jacketed with internal stationary 1-1/2 in. dia. steam coil. Inlets/outlets: (1) 1 ft. 6 in. manway. (1) 10-1/2 in. flange with (12) 7/8 in. mounting holes at 3-3/4 in. adjacent, and 1 ft. 2-3/8 in. opposite. (1) Lee Fluid Flow ball valve with (2) 3 in. S-line. (1) Lee Fluid Flow ball valve with (1) 1-1/2 in. S-line. (1) ¾ in. FNPT, (1) ¾ in. MNPT, (2) 1-1/2 in. MNPT, (1) 2 in. MNPT, (1) 1-1/4 in. FNPT. Overall dimensions: 5 ft. 7 in. L x 5 ft. W x 12 ft. H.