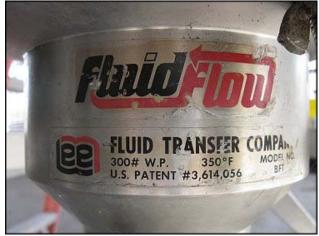

Stainless Steel Jacketed Vacuum Kettle. Inside tank dimensions: 4 ft. 6 in. dia. x 6 ft. 8 in. H. 1/3 jacketed with internal stationary 1-1/2 in. dia. steam coil. Inlets/outlets: (1) 1 ft. 6 in. manway. (1) 10-1/2 in. flange with (12) 7/8 in. mounting holes at 3-3/4 in. adjacent, and 1 ft. 2-3/8 in. opposite. (1) Lee Fluid Flow ball valve with (2) 3 in. S-line. (1) Lee Fluid Flow ball valve with (1) 1-1/2 in. S-line. (1) ¾ in. FNPT, (1) ¾ in. MNPT, (2) 1-1/2 in. MNPT, (1) 2 in. MNPT, (1) 1-1/4 in. FNPT. Overall dimensions: 5 ft. 7 in. L x 5 ft. W x 12 ft. H.