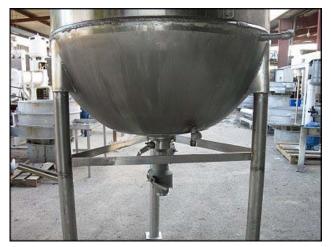

Stainless Steel Jacketed Vacuum Kettle. Inside tank dimensions: 4 ft. 6 in. dia. x 6 ft. 8 in. H. 1/3 jacketed with internal stationary 1-1/2 in. dia. steam coil. Inlets/outlets: (1) 1 ft. 6 in. manway. (1) 10-1/2 in. flange with (12) 7/8 in. mounting holes at 3-3/4 in. adjacent, and 1 ft. 2-3/8 in. opposite. (1) Lee Fluid Flow ball valve with (2) 3 in. S-line. (1) Lee Fluid Flow ball valve with (1) 1-1/2 in. S-line. (1) ¾ in. FNPT, (1) ¾ in. MNPT, (2) 1-1/2 in. MNPT, (1) 2 in. MNPT, (1) 1-1/4 in. FNPT. Overall dimensions: 5 ft. 7 in. L x 5 ft. W x 12 ft. H.