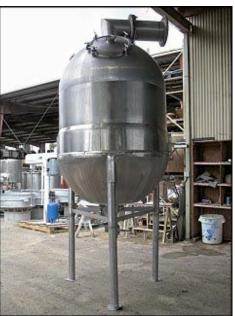

| Stainless Steel Jacketed Vacuum Kettle - 750 Gallon |            |
|-----------------------------------------------------|------------|
| Mfg:                                                | Model:     |
| Stock No: SCJC375.35                                | Serial No: |

Stainless Steel Jacketed Vacuum Kettle. Inside tank dimensions: 4 ft. 6 in. dia. x 6 ft. 8 in. H. 1/3 jacketed with internal stationary 1-1/2 in. dia. steam coil. Inlets/outlets: (1) 1 ft. 6 in. manway. (1) 10-1/2 in. flange with (12) 7/8 in. mounting holes at 3-3/4 in. adjacent, and 1 ft. 2-3/8 in. opposite. (1) Lee Fluid Flow ball valve with (2) 3 in. S-line. (1) Lee Fluid Flow ball valve with (1) 1-1/2 in. S-line. (1) ¾ in. FNPT, (1) ¾ in. MNPT, (2) 1-1/2 in. MNPT, (1) 2 in. MNPT, (1) 1-1/4 in. FNPT. Overall dimensions: 5 ft. 7 in. L x 5 ft. W x 12 ft. H.