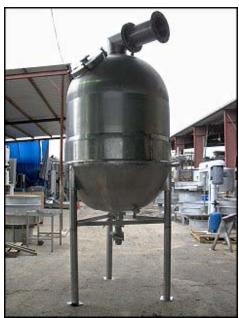

| Stainless Steel Jacketed Vacuum Kettle - 750 Gallon |            |
|-----------------------------------------------------|------------|
| Mfg:                                                | Model:     |
| Stock No: SCJC375.35                                | Serial No: |

Stainless Steel Jacketed Vacuum Kettle. Inside tank dimensions: 4 ft. 6 in. dia. x 6 ft. 8 in. H. 1/3 jacketed with internal stationary 1-1/2 in. dia. steam coil. Inlets/outlets: (1) 1 ft. 6 in. manway. (1) 10-1/2 in. flange with (12) 7/8 in. mounting holes at 3-3/4 in. adjacent, and 1 ft. 2-3/8 in. opposite. (1) Lee Fluid Flow ball valve with (2) 3 in. S-line. (1) Lee Fluid Flow ball valve with (1) 1-1/2 in. S-line. (1) ¾ in. FNPT, (1) ¾ in. MNPT, (2) 1-1/2 in. MNPT, (1) 2 in. MNPT, (1) 1-1/4 in. FNPT. Overall dimensions: 5 ft. 7 in. L x 5 ft. W x 12 ft. H.