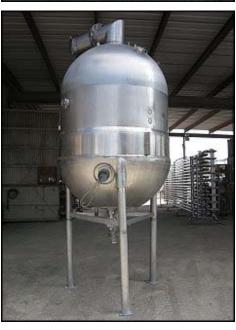

| Stainless Steel Jacketed Vacuum Kettle - 750 Gallon |            |
|-----------------------------------------------------|------------|
| Mfg:                                                | Model:     |
| Stock No: SCJC375.35                                | Serial No: |

Stainless Steel Jacketed Vacuum Kettle. Inside tank dimensions: 4 ft. 6 in. dia. x 6 ft. 8 in. H. 1/3 jacketed with internal stationary 1-1/2 in. dia. steam coil. Inlets/outlets: (1) 1 ft. 6 in. manway. (1) 10-1/2 in. flange with (12) 7/8 in. mounting holes at 3-3/4 in. adjacent, and 1 ft. 2-3/8 in. opposite. (1) Lee Fluid Flow ball valve with (2) 3 in. S-line. (1) Lee Fluid Flow ball valve with (1) 1-1/2 in. S-line. (1) ¾ in. FNPT, (1) ¾ in. MNPT, (2) 1-1/2 in. MNPT, (1) 2 in. MNPT, (1) 1-1/4 in. FNPT. Overall dimensions: 5 ft. 7 in. L x 5 ft. W x 12 ft. H.