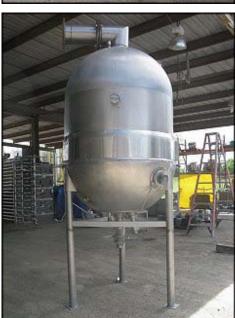

Stainless Steel Jacketed Vacuum Kettle. Inside tank dimensions: 4 ft. 6 in. dia. x 6 ft. 8 in. H. 1/3 jacketed with internal stationary 1-1/2 in. dia. steam coil. Inlets/outlets: (1) 1 ft. 6 in. manway. (1) 10-1/2 in. flange with (12) 7/8 in. mounting holes at 3-3/4 in. adjacent, and 1 ft. 2-3/8 in. opposite. (1) Lee Fluid Flow ball valve with (2) 3 in. S-line. (1) Lee Fluid Flow ball valve with (1) 1-1/2 in. S-line. (1) ¾ in. FNPT, (1) ¾ in. MNPT, (2) 1-1/2 in. MNPT, (1) 2 in. MNPT, (1) 1-1/4 in. FNPT. Overall dimensions: 5 ft. 7 in. L x 5 ft. W x 12 ft. H.