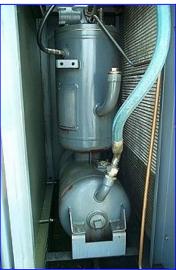

Atlas Copco Air Screw Compressor. Type: GAU709. S/N: ARP878 212. System Nat'l Bd: 21494. Compressor MAWP: 126.18 psi (8.7 bar). Compressor run time: 44409 hrs. Part No: 1202 3787-02, shell thickness: 0.315 in., hea thickness: 0.315 in. Oil Separator with level indicator, MAWP: 160 psi at 248 °F, shell thickness: 0.197 in, head thickness: 0.197 in. Condenser dimensions: 28 in. L x 4-1/2 in. W x 44 in. H. Digital control panel with touchpad controls, Type: 1900.0150.03, electrical requirements: 115 V, 60 Hz, 1 phase. General Electric Motor, 75 hp, 3565 rpm, 230/460 V, 177.8/88.9 amps, 3 phase. Key aspects of unit are: unload/normal, reset-start, and stop switches, voltage on, automatic operator, oil separator, oil filter, air filter. Outlets: (1) 1-1/2 in. dia. NPT (male). Overall dimensions: 98 in. L x 45 in. W x 75 in. H.