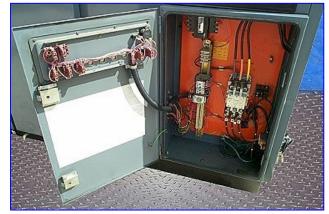

Atlas Copco Air Screw Compressor. Type: GAU709. S/N: ARP878 212. System Nat'l Bd: 21494. Compressor MAWP: 126.18 psi (8.7 bar). Compressor run time: 44409 hrs. Part No: 1202 3787-02, shell thickness: 0.315 in., hea thickness: 0.315 in. Oil Separator with level indicator, MAWP: 160 psi at 248 °F, shell thickness: 0.197 in, head thickness: 0.197 in. Condenser dimensions: 28 in. L x 4-1/2 in. W x 44 in. H. Digital control panel with touchpad controls, Type: 1900.0150.03, electrical requirements: 115 V, 60 Hz, 1 phase. General Electric Motor, 75 hp, 3565 rpm, 230/460 V, 177.8/88.9 amps, 3 phase. Key aspects of unit are: unload/normal, reset-start, and stop switches, voltage on, automatic operator, oil separator, oil filter, air filter. Outlets: (1) 1-1/2 in. dia. NPT (male). Overall dimensions: 98 in. L x 45 in. W x 75 in. H.