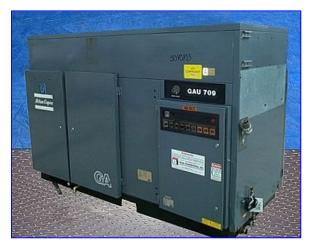

| Atlas Copco Air Screw Compressor |                           |
|----------------------------------|---------------------------|
| Mfg: Atlas Copco                 | Model:                    |
| Stock No. SDYC002.               | Serial No <u>.</u> ARP878 |

Atlas Copco Air Screw Compressor. Type: GAU709. S/N: ARP878 212. System Nat'l Bd: 21494. Compressor MAWP: 126.18 psi (8.7 bar). Compressor run time: 44409 hrs. Part No: 1202 3787-02, shell thickness: 0.315 in., hea thickness: 0.315 in. Oil Separator with level indicator, MAWP: 160 psi at 248 °F, shell thickness: 0.197 in, head thickness: 0.197 in. Condenser dimensions: 28 in. L x 4-1/2 in. W x 44 in. H. Digital control panel with touchpad controls, Type: 1900.0150.03, electrical requirements: 115 V, 60 Hz, 1 phase. General Electric Motor, 75 hp, 3565 rpm, 230/460 V, 177.8/88.9 amps, 3 phase. Key aspects of unit are: unload/normal, reset-start, and stop switches, voltage on, automatic operator, oil separator, oil filter, air filter. Outlets: (1) 1-1/2 in. dia. NPT (male). Overall dimensions: 98 in. L x 45 in. W x 75 in. H.