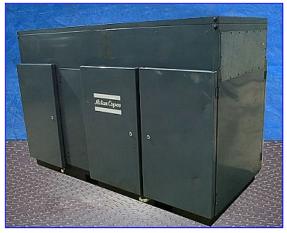

| Atlas Copco Air Screw Compressor |                           |
|----------------------------------|---------------------------|
| Mfg: Atlas Copco                 | Model:                    |
| Stock No. SDYC002.               | Serial No <u>.</u> ARP878 |

Atlas Copco Air Screw Compressor. Type: GAU709. S/N: ARP878 212. System Nat'l Bd: 21494. Compressor MAWP: 126.18 psi (8.7 bar). Compressor run time: 44409 hrs. Part No: 1202 3787-02, shell thickness: 0.315 in., hea thickness: 0.315 in. Oil Separator with level indicator, MAWP: 160 psi at 248 °F, shell thickness: 0.197 in, head thickness: 0.197 in. Condenser dimensions: 28 in. L x 4-1/2 in. W x 44 in. H. Digital control panel with touchpad controls, Type: 1900.0150.03, electrical requirements: 115 V, 60 Hz, 1 phase. General Electric Motor, 75 hp, 3565 rpm, 230/460 V, 177.8/88.9 amps, 3 phase. Key aspects of unit are: unload/normal, reset-start, and stop switches, voltage on, automatic operator, oil separator, oil filter, air filter. Outlets: (1) 1-1/2 in. dia. NPT (male). Overall dimensions: 98 in. L x 45 in. W x 75 in. H.