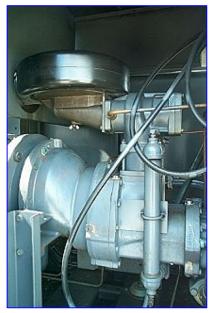

Atlas Copco Air Screw Compressor. Type: GAU709. S/N: ARP878 212. System Nat'l Bd: 21494. Compressor MAWP: 126.18 psi (8.7 bar). Compressor run time: 44409 hrs. Part No: 1202 3787-02, shell thickness: 0.315 in., hea thickness: 0.315 in. Oil Separator with level indicator, MAWP: 160 psi at 248 °F, shell thickness: 0.197 in, head thickness: 0.197 in. Condenser dimensions: 28 in. L x 4-1/2 in. W x 44 in. H. Digital control panel with touchpad controls, Type: 1900.0150.03, electrical requirements: 115 V, 60 Hz, 1 phase. General Electric Motor, 75 hp, 3565 rpm, 230/460 V, 177.8/88.9 amps, 3 phase. Key aspects of unit are: unload/normal, reset-start, and stop switches, voltage on, automatic operator, oil separator, oil filter, air filter. Outlets: (1) 1-1/2 in. dia. NPT (male). Overall dimensions: 98 in. L x 45 in. W x 75 in. H.