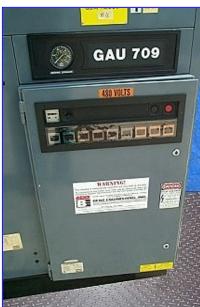

Atlas Copco Air Screw Compressor. Type: GAU709. S/N: ARP878 212. System Nat'l Bd: 21494. Compressor MAWP: 126.18 psi (8.7 bar). Compressor run time: 44409 hrs. Part No: 1202 3787-02, shell thickness: 0.315 in., hea thickness: 0.315 in. Oil Separator with level indicator, MAWP: 160 psi at 248 °F, shell thickness: 0.197 in, head thickness: 0.197 in. Condenser dimensions: 28 in. L x 4-1/2 in. W x 44 in. H. Digital control panel with touchpad controls, Type: 1900.0150.03, electrical requirements: 115 V, 60 Hz, 1 phase. General Electric Motor, 75 hp, 3565 rpm, 230/460 V, 177.8/88.9 amps, 3 phase. Key aspects of unit are: unload/normal, reset-start, and stop switches, voltage on, automatic operator, oil separator, oil filter, air filter. Outlets: (1) 1-1/2 in. dia. NPT (male). Overall dimensions: 98 in. L x 45 in. W x 75 in. H.