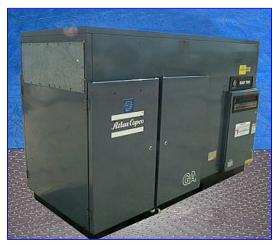

| Atlas Copco Air Screw Compressor |                           |
|----------------------------------|---------------------------|
| Mfg: Atlas Copco                 | Model:                    |
| Stock No. SDYC002.               | Serial No <u>.</u> ARP878 |

Atlas Copco Air Screw Compressor. Type: GAU709. S/N: ARP878 212. System Nat'l Bd: 21494. Compressor MAWP: 126.18 psi (8.7 bar). Compressor run time: 44409 hrs. Part No: 1202 3787-02, shell thickness: 0.315 in., hea thickness: 0.315 in. Oil Separator with level indicator, MAWP: 160 psi at 248 °F, shell thickness: 0.197 in, head thickness: 0.197 in. Condenser dimensions: 28 in. L x 4-1/2 in. W x 44 in. H. Digital control panel with touchpad controls, Type: 1900.0150.03, electrical requirements: 115 V, 60 Hz, 1 phase. General Electric Motor, 75 hp, 3565 rpm, 230/460 V, 177.8/88.9 amps, 3 phase. Key aspects of unit are: unload/normal, reset-start, and stop switches, voltage on, automatic operator, oil separator, oil filter, air filter. Outlets: (1) 1-1/2 in. dia. NPT (male). Overall dimensions: 98 in. L x 45 in. W x 75 in. H.