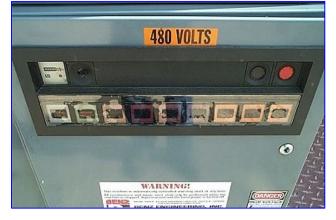

Atlas Copco Air Screw Compressor. Type: GAU709. S/N: ARP878 212. System Nat'l Bd: 21494. Compressor MAWP: 126.18 psi (8.7 bar). Compressor run time: 44409 hrs. Part No: 1202 3787-02, shell thickness: 0.315 in., hea thickness: 0.315 in. Oil Separator with level indicator, MAWP: 160 psi at 248 °F, shell thickness: 0.197 in, head thickness: 0.197 in. Condenser dimensions: 28 in. L x 4-1/2 in. W x 44 in. H. Digital control panel with touchpad controls, Type: 1900.0150.03, electrical requirements: 115 V, 60 Hz, 1 phase. General Electric Motor, 75 hp, 3565 rpm, 230/460 V, 177.8/88.9 amps, 3 phase. Key aspects of unit are: unload/normal, reset-start, and stop switches, voltage on, automatic operator, oil separator, oil filter, air filter. Outlets: (1) 1-1/2 in. dia. NPT (male). Overall dimensions: 98 in. L x 45 in. W x 75 in. H.