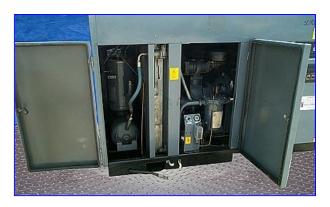

Atlas Copco Air Screw Compressor. Type: GAU709. S/N: ARP878 212. System Nat'l Bd: 21494. Compressor MAWP: 126.18 psi (8.7 bar). Compressor run time: 44409 hrs. Part No: 1202 3787-02, shell thickness: 0.315 in., hea thickness: 0.315 in. Oil Separator with level indicator, MAWP: 160 psi at 248 °F, shell thickness: 0.197 in, head thickness: 0.197 in. Condenser dimensions: 28 in. L x 4-1/2 in. W x 44 in. H. Digital control panel with touchpad controls, Type: 1900.0150.03, electrical requirements: 115 V, 60 Hz, 1 phase. General Electric Motor, 75 hp, 3565 rpm, 230/460 V, 177.8/88.9 amps, 3 phase. Key aspects of unit are: unload/normal, reset-start, and stop switches, voltage on, automatic operator, oil separator, oil filter, air filter. Outlets: (1) 1-1/2 in. dia. NPT (male). Overall dimensions: 98 in. L x 45 in. W x 75 in. H.