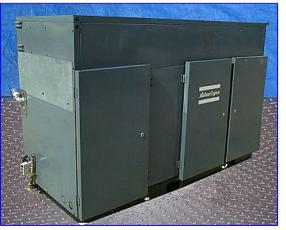

| Atlas Copco Air Screw Compressor |                           |
|----------------------------------|---------------------------|
| Mfg: Atlas Copco                 | Model:                    |
| Stock No. SDYC002.               | Serial No <u>.</u> ARP878 |

Atlas Copco Air Screw Compressor. Type: GAU709. S/N: ARP878 212. System Nat'l Bd: 21494. Compressor MAWP: 126.18 psi (8.7 bar). Compressor run time: 44409 hrs. Part No: 1202 3787-02, shell thickness: 0.315 in., hea thickness: 0.315 in. Oil Separator with level indicator, MAWP: 160 psi at 248 °F, shell thickness: 0.197 in, head thickness: 0.197 in. Condenser dimensions: 28 in. L x 4-1/2 in. W x 44 in. H. Digital control panel with touchpad controls, Type: 1900.0150.03, electrical requirements: 115 V, 60 Hz, 1 phase. General Electric Motor, 75 hp, 3565 rpm, 230/460 V, 177.8/88.9 amps, 3 phase. Key aspects of unit are: unload/normal, reset-start, and stop switches, voltage on, automatic operator, oil separator, oil filter, air filter. Outlets: (1) 1-1/2 in. dia. NPT (male). Overall dimensions: 98 in. L x 45 in. W x 75 in. H.