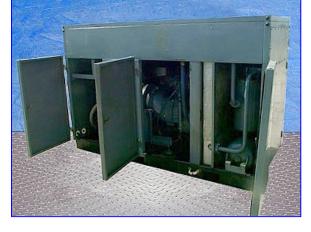

Atlas Copco Air Screw Compressor. Type: GAU709. S/N: ARP878 212. System Nat'l Bd: 21494. Compressor MAWP: 126.18 psi (8.7 bar). Compressor run time: 44409 hrs. Part No: 1202 3787-02, shell thickness: 0.315 in., hea thickness: 0.315 in. Oil Separator with level indicator, MAWP: 160 psi at 248 °F, shell thickness: 0.197 in, head thickness: 0.197 in. Condenser dimensions: 28 in. L x 4-1/2 in. W x 44 in. H. Digital control panel with touchpad controls, Type: 1900.0150.03, electrical requirements: 115 V, 60 Hz, 1 phase. General Electric Motor, 75 hp, 3565 rpm, 230/460 V, 177.8/88.9 amps, 3 phase. Key aspects of unit are: unload/normal, reset-start, and stop switches, voltage on, automatic operator, oil separator, oil filter, air filter. Outlets: (1) 1-1/2 in. dia. NPT (male). Overall dimensions: 98 in. L x 45 in. W x 75 in. H.