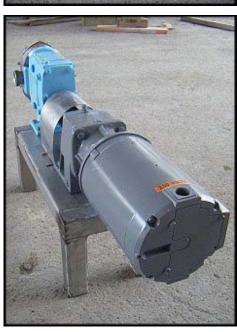

1999 Waukesha Positive Displacement Pump. Model: 18. S/N: 250090 99. Flow rate for new pump is 18 gpm with required horsepower and pressure. Discuss with salesperson your process and product to determine if this pump should handle your specific duty. Motor: 230 volts. Drive: 103 rpms final. (2) 3-1/2 in. rotors. Inlet/outlet: (2) 1-1/2 in. ACME. Features 316 stainless steel product contact surface. This pump meets 3A and BISCC standards and approval. Overall dimensions: 3 ft. L x 9 in. W x 1 ft. 6-1/2 in. H.