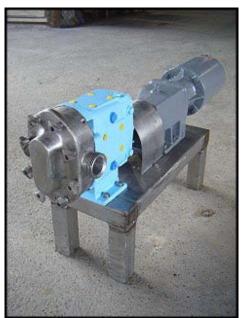

1999 Waukesha Positive Displacement Pump. Model: 18. S/N: 250090 99. Flow rate for new pump is 18 gpm with required horsepower and pressure. Discuss with salesperson your process and product to determine if this pump should handle your specific duty. Motor: 230 volts. Drive: 103 rpms final. (2) 3-1/2 in. rotors. Inlet/outlet: (2) 1-1/2 in. ACME. Features 316 stainless steel product contact surface. This pump meets 3A and BISCC standards and approval. Overall dimensions: 3 ft. L x 9 in. W x 1 ft. 6-1/2 in. H.