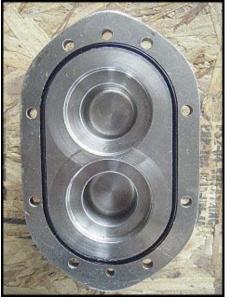

1999 Waukesha Positive Displacement Pump. Model: 18. S/N: 250090 99. Flow rate for new pump is 18 gpm with required horsepower and pressure. Discuss with salesperson your process and product to determine if this pump should handle your specific duty. Motor: 230 volts. Drive: 103 rpms final. (2) 3-1/2 in. rotors. Inlet/outlet: (2) 1-1/2 in. ACME. Features 316 stainless steel product contact surface. This pump meets 3A and BISCC standards and approval. Overall dimensions: 3 ft. L x 9 in. W x 1 ft. 6-1/2 in. H.