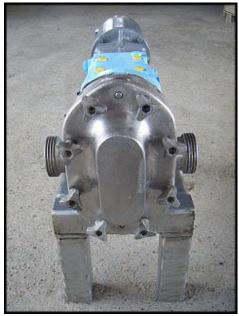

1999 Waukesha Positive Displacement Pump. Model: 18. S/N: 250090 99. Flow rate for new pump is 18 gpm with required horsepower and pressure. Discuss with salesperson your process and product to determine if this pump should handle your specific duty. Motor: 230 volts. Drive: 103 rpms final. (2) 3-1/2 in. rotors. Inlet/outlet: (2) 1-1/2 in. ACME. Features 316 stainless steel product contact surface. This pump meets 3A and BISCC standards and approval. Overall dimensions: 3 ft. L x 9 in. W x 1 ft. 6-1/2 in. H.