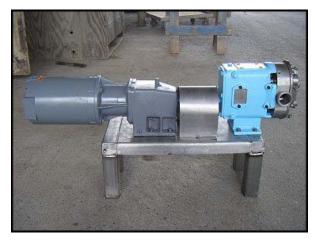

1999 Waukesha Positive Displacement Pump. Model: 18. S/N: 250090 99. Flow rate for new pump is 18 gpm with required horsepower and pressure. Discuss with salesperson your process and product to determine if this pump should handle your specific duty. Motor: 230 volts. Drive: 103 rpms final. (2) 3-1/2 in. rotors. Inlet/outlet: (2) 1-1/2 in. ACME. Features 316 stainless steel product contact surface. This pump meets 3A and BISCC standards and approval. Overall dimensions: 3 ft. L x 9 in. W x 1 ft. 6-1/2 in. H.