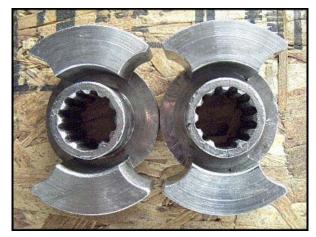

1999 Waukesha Positive Displacement Pump. Model: 18. S/N: 250090 99. Flow rate for new pump is 18 gpm with required horsepower and pressure. Discuss with salesperson your process and product to determine if this pump should handle your specific duty. Motor: 230 volts. Drive: 103 rpms final. (2) 3-1/2 in. rotors. Inlet/outlet: (2) 1-1/2 in. ACME. Features 316 stainless steel product contact surface. This pump meets 3A and BISCC standards and approval. Overall dimensions: 3 ft. L x 9 in. W x 1 ft. 6-1/2 in. H.