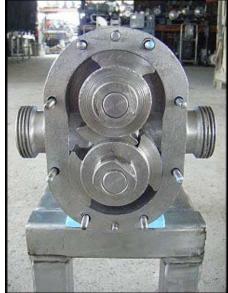

1999 Waukesha Positive Displacement Pump. Model: 18. S/N: 250090 99. Flow rate for new pump is 18 gpm with required horsepower and pressure. Discuss with salesperson your process and product to determine if this pump should handle your specific duty. Motor: 230 volts. Drive: 103 rpms final. (2) 3-1/2 in. rotors. Inlet/outlet: (2) 1-1/2 in. ACME. Features 316 stainless steel product contact surface. This pump meets 3A and BISCC standards and approval. Overall dimensions: 3 ft. L x 9 in. W x 1 ft. 6-1/2 in. H.