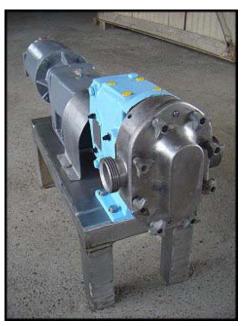

1999 Waukesha Positive Displacement Pump. Model: 18. S/N: 250090 99. Flow rate for new pump is 18 gpm with required horsepower and pressure. Discuss with salesperson your process and product to determine if this pump should handle your specific duty. Motor: 230 volts. Drive: 103 rpms final. (2) 3-1/2 in. rotors. Inlet/outlet: (2) 1-1/2 in. ACME. Features 316 stainless steel product contact surface. This pump meets 3A and BISCC standards and approval. Overall dimensions: 3 ft. L x 9 in. W x 1 ft. 6-1/2 in. H.