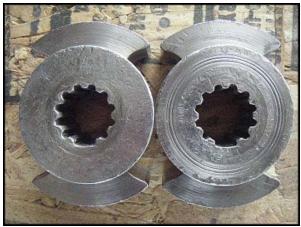

1999 Waukesha Positive Displacement Pump. Model: 18. S/N: 250090 99. Flow rate for new pump is 18 gpm with required horsepower and pressure. Discuss with salesperson your process and product to determine if this pump should handle your specific duty. Motor: 230 volts. Drive: 103 rpms final. (2) 3-1/2 in. rotors. Inlet/outlet: (2) 1-1/2 in. ACME. Features 316 stainless steel product contact surface. This pump meets 3A and BISCC standards and approval. Overall dimensions: 3 ft. L x 9 in. W x 1 ft. 6-1/2 in. H.