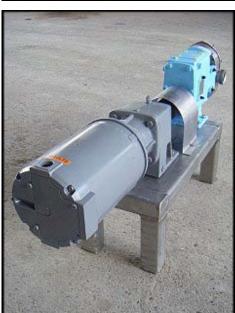

1999 Waukesha Positive Displacement Pump. Model: 18. S/N: 250090 99. Flow rate for new pump is 18 gpm with required horsepower and pressure. Discuss with salesperson your process and product to determine if this pump should handle your specific duty. Motor: 230 volts. Drive: 103 rpms final. (2) 3-1/2 in. rotors. Inlet/outlet: (2) 1-1/2 in. ACME. Features 316 stainless steel product contact surface. This pump meets 3A and BISCC standards and approval. Overall dimensions: 3 ft. L x 9 in. W x 1 ft. 6-1/2 in. H.