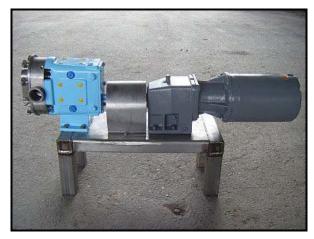

1999 Waukesha Positive Displacement Pump. Model: 18. S/N: 250090 99. Flow rate for new pump is 18 gpm with required horsepower and pressure. Discuss with salesperson your process and product to determine if this pump should handle your specific duty. Motor: 230 volts. Drive: 103 rpms final. (2) 3-1/2 in. rotors. Inlet/outlet: (2) 1-1/2 in. ACME. Features 316 stainless steel product contact surface. This pump meets 3A and BISCC standards and approval. Overall dimensions: 3 ft. L x 9 in. W x 1 ft. 6-1/2 in. H.