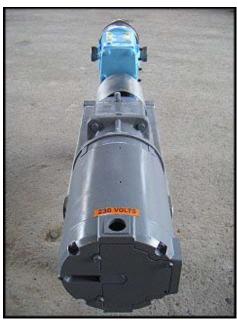

1999 Waukesha Positive Displacement Pump. Model: 18. S/N: 250090 99. Flow rate for new pump is 18 gpm with required horsepower and pressure. Discuss with salesperson your process and product to determine if this pump should handle your specific duty. Motor: 230 volts. Drive: 103 rpms final. (2) 3-1/2 in. rotors. Inlet/outlet: (2) 1-1/2 in. ACME. Features 316 stainless steel product contact surface. This pump meets 3A and BISCC standards and approval. Overall dimensions: 3 ft. L x 9 in. W x 1 ft. 6-1/2 in. H.