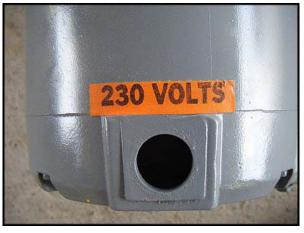

1999 Waukesha Positive Displacement Pump. Model: 18. S/N: 250090 99. Flow rate for new pump is 18 gpm with required horsepower and pressure. Discuss with salesperson your process and product to determine if this pump should handle your specific duty. Motor: 230 volts. Drive: 103 rpms final. (2) 3-1/2 in. rotors. Inlet/outlet: (2) 1-1/2 in. ACME. Features 316 stainless steel product contact surface. This pump meets 3A and BISCC standards and approval. Overall dimensions: 3 ft. L x 9 in. W x 1 ft. 6-1/2 in. H.