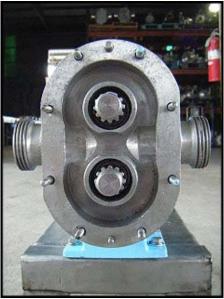

1999 Waukesha Positive Displacement Pump. Model: 18. S/N: 250090 99. Flow rate for new pump is 18 gpm with required horsepower and pressure. Discuss with salesperson your process and product to determine if this pump should handle your specific duty. Motor: 230 volts. Drive: 103 rpms final. (2) 3-1/2 in. rotors. Inlet/outlet: (2) 1-1/2 in. ACME. Features 316 stainless steel product contact surface. This pump meets 3A and BISCC standards and approval. Overall dimensions: 3 ft. L x 9 in. W x 1 ft. 6-1/2 in. H.