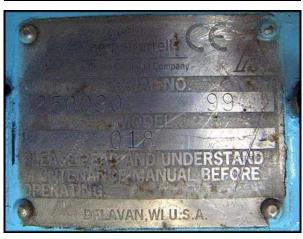

| 1999 Waukesha Positive Displacement Pump |                      |
|------------------------------------------|----------------------|
| Mfg: Waukesha                            | Model: 18            |
| Stock No: SDYC003B                       | Serial No: 250090 99 |

1999 Waukesha Positive Displacement Pump. Model: 18. S/N: 250090 99. Flow rate for new pump is 18 gpm with required horsepower and pressure. Discuss with salesperson your process and product to determine if this pump should handle your specific duty. Motor: 230 volts. Drive: 103 rpms final. (2) 3-1/2 in. rotors. Inlet/outlet: (2) 1-1/2 in. ACME. Features 316 stainless steel product contact surface. This pump meets 3A and BISCC standards and approval. Overall dimensions: 3 ft. L x 9 in. W x 1 ft. 6-1/2 in. H.