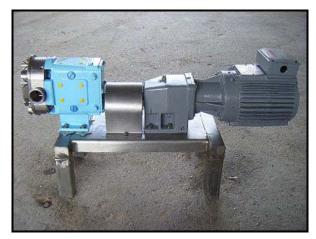

Waukesha Positive Displacement Pump. Model: 18. S/N: 250089 99. Flow rate for new pump is 18 gpm with required horsepower and pressure. Discuss with salesperson your process and product to determine if this pump should handle your specific duty. Reliance Electric motor: 1 hp, 1725 rpm, 230/460 v, 2.8/1.4 a, 60 Hz, 3 phase. Drive: 105 rpms final. (2) 3-1/2 in. rotors. Inlet/outlet: (2) 1-1/2 in. ACME. Features 316 stainless steel product contact surface. This pump meets 3A and BISCC standards and approval. Overall dimensions: 3 ft. L x 1 ft. W x 1 ft. 6 in. H.