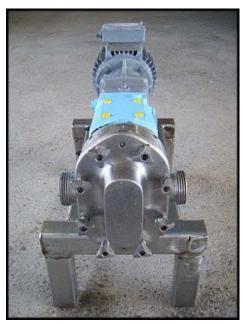

| 1999 Waukesha Positive Displacement Pump |                      |
|------------------------------------------|----------------------|
| Mfg: Waukesha                            | Model: 18            |
| Stock No: SDYC003C                       | Serial No: 250089 99 |

Waukesha Positive Displacement Pump. Model: 18. S/N: 250089 99. Flow rate for new pump is 18 gpm with required horsepower and pressure. Discuss with salesperson your process and product to determine if this pump should handle your specific duty. Reliance Electric motor: 1 hp, 1725 rpm, 230/460 v, 2.8/1.4 a, 60 Hz, 3 phase. Drive: 105 rpms final. (2) 3-1/2 in. rotors. Inlet/outlet: (2) 1-1/2 in. ACME. Features 316 stainless steel product contact surface. This pump meets 3A and BISCC standards and approval. Overall dimensions: 3 ft. L x 1 ft. W x 1 ft. 6 in. H.