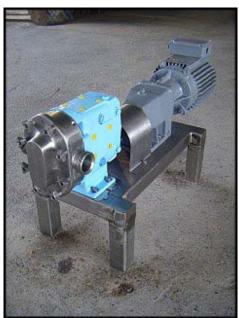

| 1999 Waukesha Positive Displacement Pump |                      |
|------------------------------------------|----------------------|
| Mfg: Waukesha                            | Model: 18            |
| Stock No: SDYC003C                       | Serial No: 250089 99 |

Waukesha Positive Displacement Pump. Model: 18. S/N: 250089 99. Flow rate for new pump is 18 gpm with required horsepower and pressure. Discuss with salesperson your process and product to determine if this pump should handle your specific duty. Reliance Electric motor: 1 hp, 1725 rpm, 230/460 v, 2.8/1.4 a, 60 Hz, 3 phase. Drive: 105 rpms final. (2) 3-1/2 in. rotors. Inlet/outlet: (2) 1-1/2 in. ACME. Features 316 stainless steel product contact surface. This pump meets 3A and BISCC standards and approval. Overall dimensions: 3 ft. L x 1 ft. W x 1 ft. 6 in. H.