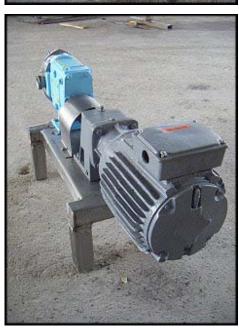

| 1999 Waukesha Positive Displacement Pump |                      |
|------------------------------------------|----------------------|
| Mfg: Waukesha                            | Model: 18            |
| Stock No: SDYC003C                       | Serial No: 250089 99 |

Waukesha Positive Displacement Pump. Model: 18. S/N: 250089 99. Flow rate for new pump is 18 gpm with required horsepower and pressure. Discuss with salesperson your process and product to determine if this pump should handle your specific duty. Reliance Electric motor: 1 hp, 1725 rpm, 230/460 v, 2.8/1.4 a, 60 Hz, 3 phase. Drive: 105 rpms final. (2) 3-1/2 in. rotors. Inlet/outlet: (2) 1-1/2 in. ACME. Features 316 stainless steel product contact surface. This pump meets 3A and BISCC standards and approval. Overall dimensions: 3 ft. L x 1 ft. W x 1 ft. 6 in. H.