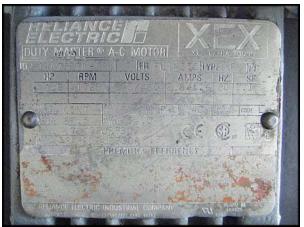

Waukesha Positive Displacement Pump. Model: 18. S/N: 250089 99. Flow rate for new pump is 18 gpm with required horsepower and pressure. Discuss with salesperson your process and product to determine if this pump should handle your specific duty. Reliance Electric motor: 1 hp, 1725 rpm, 230/460 v, 2.8/1.4 a, 60 Hz, 3 phase. Drive: 105 rpms final. (2) 3-1/2 in. rotors. Inlet/outlet: (2) 1-1/2 in. ACME. Features 316 stainless steel product contact surface. This pump meets 3A and BISCC standards and approval. Overall dimensions: 3 ft. L x 1 ft. W x 1 ft. 6 in. H.