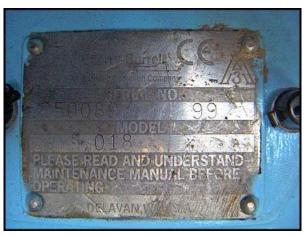

| 1999 Waukesha Positive Displacement Pump |                      |
|------------------------------------------|----------------------|
| Mfg: Waukesha                            | Model: 18            |
| Stock No: SDYC003C                       | Serial No: 250089 99 |

Waukesha Positive Displacement Pump. Model: 18. S/N: 250089 99. Flow rate for new pump is 18 gpm with required horsepower and pressure. Discuss with salesperson your process and product to determine if this pump should handle your specific duty. Reliance Electric motor: 1 hp, 1725 rpm, 230/460 v, 2.8/1.4 a, 60 Hz, 3 phase. Drive: 105 rpms final. (2) 3-1/2 in. rotors. Inlet/outlet: (2) 1-1/2 in. ACME. Features 316 stainless steel product contact surface. This pump meets 3A and BISCC standards and approval. Overall dimensions: 3 ft. L x 1 ft. W x 1 ft. 6 in. H.