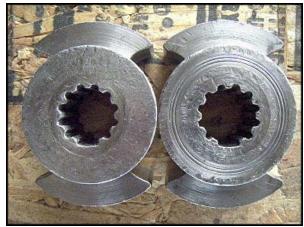

Waukesha Positive Displacement Pump. Model: 18. S/N: 250089 99. Flow rate for new pump is 18 gpm with required horsepower and pressure. Discuss with salesperson your process and product to determine if this pump should handle your specific duty. Reliance Electric motor: 1 hp, 1725 rpm, 230/460 v, 2.8/1.4 a, 60 Hz, 3 phase. Drive: 105 rpms final. (2) 3-1/2 in. rotors. Inlet/outlet: (2) 1-1/2 in. ACME. Features 316 stainless steel product contact surface. This pump meets 3A and BISCC standards and approval. Overall dimensions: 3 ft. L x 1 ft. W x 1 ft. 6 in. H.