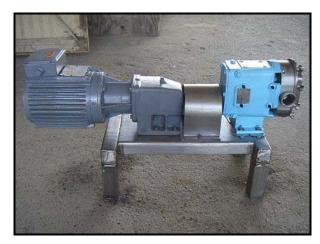

Waukesha Positive Displacement Pump. Model: 18. S/N: 250089 99. Flow rate for new pump is 18 gpm with required horsepower and pressure. Discuss with salesperson your process and product to determine if this pump should handle your specific duty. Reliance Electric motor: 1 hp, 1725 rpm, 230/460 v, 2.8/1.4 a, 60 Hz, 3 phase. Drive: 105 rpms final. (2) 3-1/2 in. rotors. Inlet/outlet: (2) 1-1/2 in. ACME. Features 316 stainless steel product contact surface. This pump meets 3A and BISCC standards and approval. Overall dimensions: 3 ft. L x 1 ft. W x 1 ft. 6 in. H.