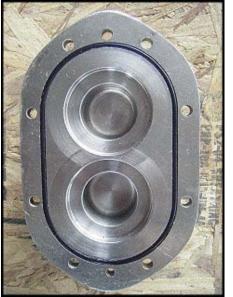

Waukesha Positive Displacement Pump. Model: 18. S/N: 250089 99. Flow rate for new pump is 18 gpm with required horsepower and pressure. Discuss with salesperson your process and product to determine if this pump should handle your specific duty. Reliance Electric motor: 1 hp, 1725 rpm, 230/460 v, 2.8/1.4 a, 60 Hz, 3 phase. Drive: 105 rpms final. (2) 3-1/2 in. rotors. Inlet/outlet: (2) 1-1/2 in. ACME. Features 316 stainless steel product contact surface. This pump meets 3A and BISCC standards and approval. Overall dimensions: 3 ft. L x 1 ft. W x 1 ft. 6 in. H.