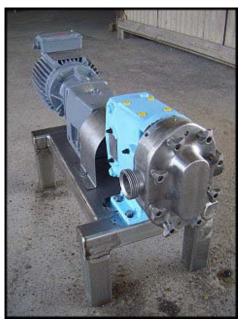

| 1999 Waukesha Positive Displacement Pump |                      |
|------------------------------------------|----------------------|
| Mfg: Waukesha                            | Model: 18            |
| Stock No: SDYC003C                       | Serial No: 250089 99 |

Waukesha Positive Displacement Pump. Model: 18. S/N: 250089 99. Flow rate for new pump is 18 gpm with required horsepower and pressure. Discuss with salesperson your process and product to determine if this pump should handle your specific duty. Reliance Electric motor: 1 hp, 1725 rpm, 230/460 v, 2.8/1.4 a, 60 Hz, 3 phase. Drive: 105 rpms final. (2) 3-1/2 in. rotors. Inlet/outlet: (2) 1-1/2 in. ACME. Features 316 stainless steel product contact surface. This pump meets 3A and BISCC standards and approval. Overall dimensions: 3 ft. L x 1 ft. W x 1 ft. 6 in. H.