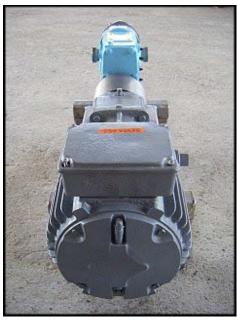

Waukesha Positive Displacement Pump. Model: 18. S/N: 250089 99. Flow rate for new pump is 18 gpm with required horsepower and pressure. Discuss with salesperson your process and product to determine if this pump should handle your specific duty. Reliance Electric motor: 1 hp, 1725 rpm, 230/460 v, 2.8/1.4 a, 60 Hz, 3 phase. Drive: 105 rpms final. (2) 3-1/2 in. rotors. Inlet/outlet: (2) 1-1/2 in. ACME. Features 316 stainless steel product contact surface. This pump meets 3A and BISCC standards and approval. Overall dimensions: 3 ft. L x 1 ft. W x 1 ft. 6 in. H.