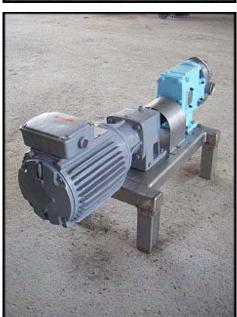

Waukesha Positive Displacement Pump. Model: 18. S/N: 250089 99. Flow rate for new pump is 18 gpm with required horsepower and pressure. Discuss with salesperson your process and product to determine if this pump should handle your specific duty. Reliance Electric motor: 1 hp, 1725 rpm, 230/460 v, 2.8/1.4 a, 60 Hz, 3 phase. Drive: 105 rpms final. (2) 3-1/2 in. rotors. Inlet/outlet: (2) 1-1/2 in. ACME. Features 316 stainless steel product contact surface. This pump meets 3A and BISCC standards and approval. Overall dimensions: 3 ft. L x 1 ft. W x 1 ft. 6 in. H.