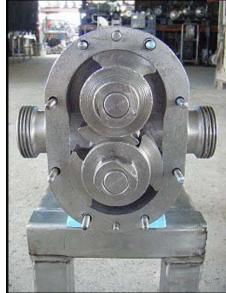

Waukesha Positive Displacement Pump. Model: 18. S/N: 250089 99. Flow rate for new pump is 18 gpm with required horsepower and pressure. Discuss with salesperson your process and product to determine if this pump should handle your specific duty. Reliance Electric motor: 1 hp, 1725 rpm, 230/460 v, 2.8/1.4 a, 60 Hz, 3 phase. Drive: 105 rpms final. (2) 3-1/2 in. rotors. Inlet/outlet: (2) 1-1/2 in. ACME. Features 316 stainless steel product contact surface. This pump meets 3A and BISCC standards and approval. Overall dimensions: 3 ft. L x 1 ft. W x 1 ft. 6 in. H.