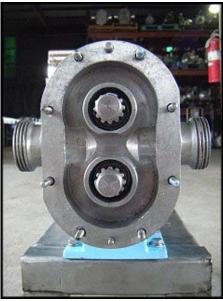

Waukesha Positive Displacement Pump. Model: 18. S/N: 250089 99. Flow rate for new pump is 18 gpm with required horsepower and pressure. Discuss with salesperson your process and product to determine if this pump should handle your specific duty. Reliance Electric motor: 1 hp, 1725 rpm, 230/460 v, 2.8/1.4 a, 60 Hz, 3 phase. Drive: 105 rpms final. (2) 3-1/2 in. rotors. Inlet/outlet: (2) 1-1/2 in. ACME. Features 316 stainless steel product contact surface. This pump meets 3A and BISCC standards and approval. Overall dimensions: 3 ft. L x 1 ft. W x 1 ft. 6 in. H.