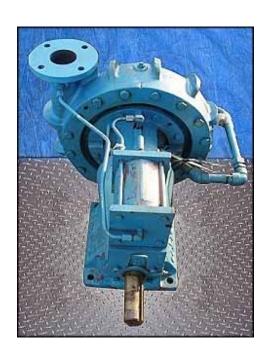

| Cornell Centrifugal Refrigeration Pump |                   |
|----------------------------------------|-------------------|
| Mfg: Cornell                           | Model: 3CB-F6K    |
| Stock No.: SELM158.2                   | Serial No.: 68008 |

Cornell Refrigeration Centrifugal Pump. Model: 3CB-F6K. S/N: 68008. BM: E068A-A01. Flow rate for new pump is 400 gpm with required horsepower and pressure. Discuss with salesperson your process to determine if this refurbished pump should handle your specific duty. Impeller size: 15.22 in. Shaft diameter: 1-3/4 in. Seal option: John Crane, 1.62 in., T-2, double mechanical seal with pressurized barrier fluid lubrication system. Constructed of ASTM A536 60-40-18 ductile iron. Inlets: (1) 6 in. dia. suction port with an 11 in. dia. flange and (8) 3/4 in. dia. thru holes at a center distance of 3-1/2 in. Outlets: (1) 3 in. dia. suction port with a 7-1/2 in. dia. flange and (4) 3/4 in. dia. thru holes at a center distance of 4 in. Overall dimensions: 2 ft. 8 in. L x 2 ft. 1-1/2 in. W x 1 ft. 8 in. H. (ACN85a)