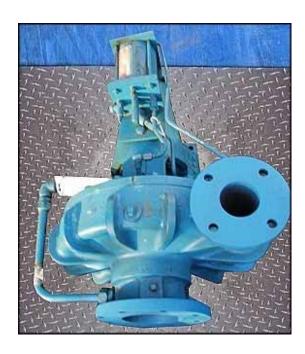

| Cornell Centrifugal Refrigeration Pump |                   |
|----------------------------------------|-------------------|
| Mfg: Cornell                           | Model: 3CB-F6K    |
| Stock No.: SELM158.2                   | Serial No.: 68008 |

Cornell Refrigeration Centrifugal Pump. Model: 3CB-F6K. S/N: 68008. BM: E068A-A01. Flow rate for new pump is 400 gpm with required horsepower and pressure. Discuss with salesperson your process to determine if this refurbished pump should handle your specific duty. Impeller size: 15.22 in. Shaft diameter: 1-3/4 in. Seal option: John Crane, 1.62 in., T-2, double mechanical seal with pressurized barrier fluid lubrication system. Constructed of ASTM A536 60-40-18 ductile iron. Inlets: (1) 6 in. dia. suction port with an 11 in. dia. flange and (8) 3/4 in. dia. thru holes at a center distance of 3-1/2 in. Outlets: (1) 3 in. dia. suction port with a 7-1/2 in. dia. flange and (4) 3/4 in. dia. thru holes at a center distance of 4 in. Overall dimensions: 2 ft. 8 in. L x 2 ft. 1-1/2 in. W x 1 ft. 8 in. H. (ACN85a)