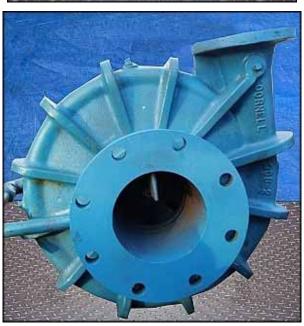

| Cornell Centrifugal Refrigeration Pump |                   |
|----------------------------------------|-------------------|
| Mfg: Cornell                           | Model: 3CB-F6K    |
| Stock No.: SELM158.2                   | Serial No.: 68008 |

Cornell Refrigeration Centrifugal Pump. Model: 3CB-F6K. S/N: 68008. BM: E068A-A01. Flow rate for new pump is 400 gpm with required horsepower and pressure. Discuss with salesperson your process to determine if this refurbished pump should handle your specific duty. Impeller size: 15.22 in. Shaft diameter: 1-3/4 in. Seal option: John Crane, 1.62 in., T-2, double mechanical seal with pressurized barrier fluid lubrication system. Constructed of ASTM A536 60-40-18 ductile iron. Inlets: (1) 6 in. dia. suction port with an 11 in. dia. flange and (8) 3/4 in. dia. thru holes at a center distance of 3-1/2 in. Outlets: (1) 3 in. dia. suction port with a 7-1/2 in. dia. flange and (4) 3/4 in. dia. thru holes at a center distance of 4 in. Overall dimensions: 2 ft. 8 in. L x 2 ft. 1-1/2 in. W x 1 ft. 8 in. H. (ACN85a)