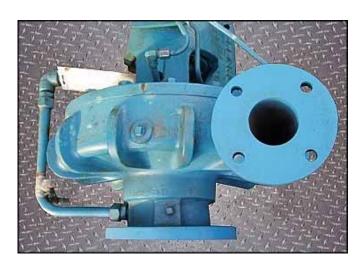

| Cornell Centrifugal Refrigeration Pump |                   |
|----------------------------------------|-------------------|
| Mfg: Cornell                           | Model: 3CB-F6K    |
| Stock No.: SELM158.2                   | Serial No.: 68008 |

Cornell Refrigeration Centrifugal Pump. Model: 3CB-F6K. S/N: 68008. BM: E068A-A01. Flow rate for new pump is 400 gpm with required horsepower and pressure. Discuss with salesperson your process to determine if this refurbished pump should handle your specific duty. Impeller size: 15.22 in. Shaft diameter: 1-3/4 in. Seal option: John Crane, 1.62 in., T-2, double mechanical seal with pressurized barrier fluid lubrication system. Constructed of ASTM A536 60-40-18 ductile iron. Inlets: (1) 6 in. dia. suction port with an 11 in. dia. flange and (8) 3/4 in. dia. thru holes at a center distance of 3-1/2 in. Outlets: (1) 3 in. dia. suction port with a 7-1/2 in. dia. flange and (4) 3/4 in. dia. thru holes at a center distance of 4 in. Overall dimensions: 2 ft. 8 in. L x 2 ft. 1-1/2 in. W x 1 ft. 8 in. H. (ACN85a)