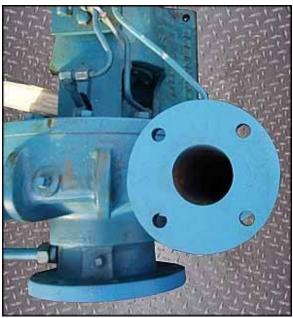

| Cornell Centrifugal Refrigeration Pump |                   |
|----------------------------------------|-------------------|
| Mfg: Cornell                           | Model: 3CB-F6K    |
| Stock No.: SELM158.2                   | Serial No.: 68008 |

Cornell Refrigeration Centrifugal Pump. Model: 3CB-F6K. S/N: 68008. BM: E068A-A01. Flow rate for new pump is 400 gpm with required horsepower and pressure. Discuss with salesperson your process to determine if this refurbished pump should handle your specific duty. Impeller size: 15.22 in. Shaft diameter: 1-3/4 in. Seal option: John Crane, 1.62 in., T-2, double mechanical seal with pressurized barrier fluid lubrication system. Constructed of ASTM A536 60-40-18 ductile iron. Inlets: (1) 6 in. dia. suction port with an 11 in. dia. flange and (8) 3/4 in. dia. thru holes at a center distance of 3-1/2 in. Outlets: (1) 3 in. dia. suction port with a 7-1/2 in. dia. flange and (4) 3/4 in. dia. thru holes at a center distance of 4 in. Overall dimensions: 2 ft. 8 in. L x 2 ft. 1-1/2 in. W x 1 ft. 8 in. H. (ACN85a)