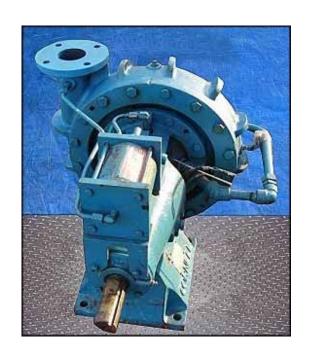

| Cornell Centrifugal Refrigeration Pump |                   |
|----------------------------------------|-------------------|
| Mfg: Cornell                           | Model: 3CB-F6K    |
| Stock No.: SELM158.2                   | Serial No.: 68008 |

Cornell Refrigeration Centrifugal Pump. Model: 3CB-F6K. S/N: 68008. BM: E068A-A01. Flow rate for new pump is 400 gpm with required horsepower and pressure. Discuss with salesperson your process to determine if this refurbished pump should handle your specific duty. Impeller size: 15.22 in. Shaft diameter: 1-3/4 in. Seal option: John Crane, 1.62 in., T-2, double mechanical seal with pressurized barrier fluid lubrication system. Constructed of ASTM A536 60-40-18 ductile iron. Inlets: (1) 6 in. dia. suction port with an 11 in. dia. flange and (8) 3/4 in. dia. thru holes at a center distance of 3-1/2 in. Outlets: (1) 3 in. dia. suction port with a 7-1/2 in. dia. flange and (4) 3/4 in. dia. thru holes at a center distance of 4 in. Overall dimensions: 2 ft. 8 in. L x 2 ft. 1-1/2 in. W x 1 ft. 8 in. H. (ACN85a)