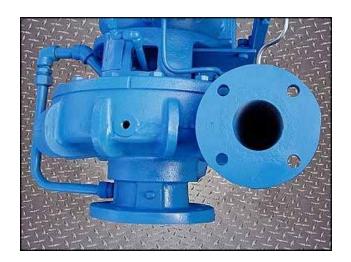

| 1997 Cornell Refrigeration Centrifugal Pump |                   |
|---------------------------------------------|-------------------|
| Mfg: Cornell                                | Model: 3CB-10-6   |
| Stock No.: SELM160.4a                       | Serial No.: 10192 |

1997 Cornell Refrigeration Centrifugal Pump. Model: 3CB-10-6. S/N: 10192. Flow rate for new pump is 400 gpm with required horsepower and pressure. Discuss with salesperson your process to determine if this refurbished pump should handle your specific duty. Impeller size: 15.22 in. Seal option: John Crane, 1.62 in., T-2, double mechanical seal with pressurized barrier fluid lubrication system. Constructed of ASTM A536 60-40-18 ductile iron. Baldor industrial motor 10 hp, 1170 rpm, 230/460 V, 28/14 amps, 60 Hz, 3 phase. Inlets: (1) 6 in. dia. suction flanged port. Outlets: (1) 3 in. dia. discharge flanged port. Overall dimensions: 2 ft. 4 in. L x 2 ft. 1 in. W x 2 ft. 2 in. H. (ACN104)