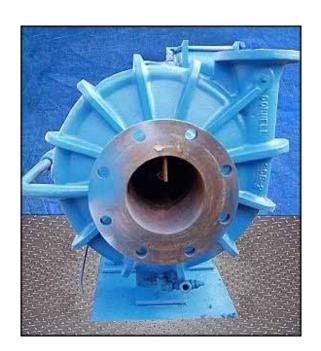

1997 Cornell Refrigeration Centrifugal Pump. Model: 3CB-10-6. S/N: 10192. Flow rate for new pump is 400 gpm with required horsepower and pressure. Discuss with salesperson your process to determine if this refurbished pump should handle your specific duty. Impeller size: 15.22 in. Seal option: John Crane, 1.62 in., T-2, double mechanical seal with pressurized barrier fluid lubrication system. Constructed of ASTM A536 60-40-18 ductile iron. Baldor industrial motor 10 hp, 1170 rpm, 230/460 V, 28/14 amps, 60 Hz, 3 phase. Inlets: (1) 6 in. dia. suction flanged port. Outlets: (1) 3 in. dia. discharge flanged port. Overall dimensions: 2 ft. 4 in. L x 2 ft. 1 in. W x 2 ft. 2 in. H. (ACN104)