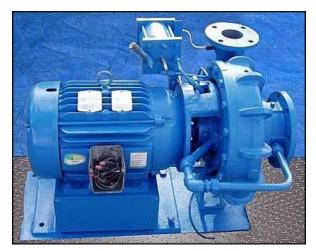

| 1997 Cornell Refrigeration Centrifugal Pump |                   |
|---------------------------------------------|-------------------|
| Mfg: Cornell                                | Model: 3CB-10-6   |
| Stock No.: SELM160.4a                       | Serial No.: 10192 |

1997 Cornell Refrigeration Centrifugal Pump. Model: 3CB-10-6. S/N: 10192. Flow rate for new pump is 400 gpm with required horsepower and pressure. Discuss with salesperson your process to determine if this refurbished pump should handle your specific duty. Impeller size: 15.22 in. Seal option: John Crane, 1.62 in., T-2, double mechanical seal with pressurized barrier fluid lubrication system. Constructed of ASTM A536 60-40-18 ductile iron. Baldor industrial motor 10 hp, 1170 rpm, 230/460 V, 28/14 amps, 60 Hz, 3 phase. Inlets: (1) 6 in. dia. suction flanged port. Outlets: (1) 3 in. dia. discharge flanged port. Overall dimensions: 2 ft. 4 in. L x 2 ft. 1 in. W x 2 ft. 2 in. H. (ACN104)