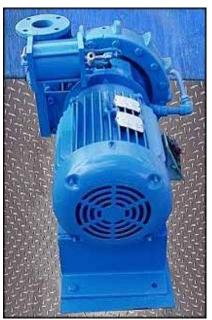

1997 Cornell Refrigeration Centrifugal Pump. Model: 3CB-10-6. S/N: 10192. Flow rate for new pump is 400 gpm with required horsepower and pressure. Discuss with salesperson your process to determine if this refurbished pump should handle your specific duty. Impeller size: 15.22 in. Seal option: John Crane, 1.62 in., T-2, double mechanical seal with pressurized barrier fluid lubrication system. Constructed of ASTM A536 60-40-18 ductile iron. Baldor industrial motor 10 hp, 1170 rpm, 230/460 V, 28/14 amps, 60 Hz, 3 phase. Inlets: (1) 6 in. dia. suction flanged port. Outlets: (1) 3 in. dia. discharge flanged port. Overall dimensions: 2 ft. 4 in. L x 2 ft. 1 in. W x 2 ft. 2 in. H. (ACN104)