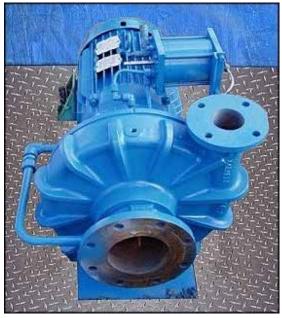

| 1997 Cornell Refrigeration Centrifugal Pump |                   |
|---------------------------------------------|-------------------|
| Mfg: Cornell                                | Model: 3CB-10-6   |
| Stock No.: SELM160.4a                       | Serial No.: 10192 |

1997 Cornell Refrigeration Centrifugal Pump. Model: 3CB-10-6. S/N: 10192. Flow rate for new pump is 400 gpm with required horsepower and pressure. Discuss with salesperson your process to determine if this refurbished pump should handle your specific duty. Impeller size: 15.22 in. Seal option: John Crane, 1.62 in., T-2, double mechanical seal with pressurized barrier fluid lubrication system. Constructed of ASTM A536 60-40-18 ductile iron. Baldor industrial motor 10 hp, 1170 rpm, 230/460 V, 28/14 amps, 60 Hz, 3 phase. Inlets: (1) 6 in. dia. suction flanged port. Outlets: (1) 3 in. dia. discharge flanged port. Overall dimensions: 2 ft. 4 in. L x 2 ft. 1 in. W x 2 ft. 2 in. H. (ACN104)