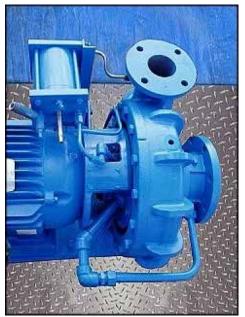

1997 Cornell Refrigeration Centrifugal Pump. Model: 3CB-10-6. S/N: 10192. Flow rate for new pump is 400 gpm with required horsepower and pressure. Discuss with salesperson your process to determine if this refurbished pump should handle your specific duty. Impeller size: 15.22 in. Seal option: John Crane, 1.62 in., T-2, double mechanical seal with pressurized barrier fluid lubrication system. Constructed of ASTM A536 60-40-18 ductile iron. Baldor industrial motor 10 hp, 1170 rpm, 230/460 V, 28/14 amps, 60 Hz, 3 phase. Inlets: (1) 6 in. dia. suction flanged port. Outlets: (1) 3 in. dia. discharge flanged port. Overall dimensions: 2 ft. 4 in. L x 2 ft. 1 in. W x 2 ft. 2 in. H. (ACN104)