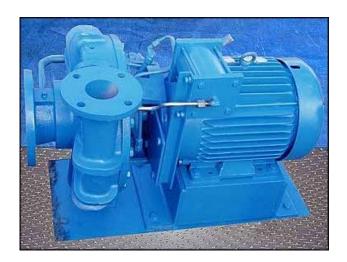

| 1997 Cornell Refrigeration Centrifugal Pump |                   |
|---------------------------------------------|-------------------|
| Mfg: Cornell                                | Model: 3CB-10-6   |
| Stock No.: SELM160.4a                       | Serial No.: 10192 |

1997 Cornell Refrigeration Centrifugal Pump. Model: 3CB-10-6. S/N: 10192. Flow rate for new pump is 400 gpm with required horsepower and pressure. Discuss with salesperson your process to determine if this refurbished pump should handle your specific duty. Impeller size: 15.22 in. Seal option: John Crane, 1.62 in., T-2, double mechanical seal with pressurized barrier fluid lubrication system. Constructed of ASTM A536 60-40-18 ductile iron. Baldor industrial motor 10 hp, 1170 rpm, 230/460 V, 28/14 amps, 60 Hz, 3 phase. Inlets: (1) 6 in. dia. suction flanged port. Outlets: (1) 3 in. dia. discharge flanged port. Overall dimensions: 2 ft. 4 in. L x 2 ft. 1 in. W x 2 ft. 2 in. H. (ACN104)