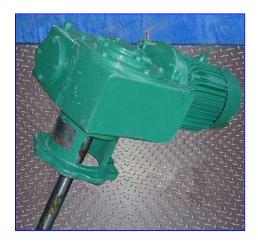

Philadelphia Mixers Agitator MT Mixing Drive. Model: PTO. S/N: 80BAJ1143-44. Order No: 832686-P. Agitator shaft diameter: 2 in. Coupling shaft dimensions: 2 in. dia. x 17 in. L. Reliance Motor, 5 hp, 1730 rpm, 56 rpm (final), 230/460 V, 14/7 amps, 31.4 gear ratio 60 hz, 3 phase. Overall Attachment flange dimensions: 11 in. dia. with (8) 3/4 in. dia. attachment holes at a center-to-center distance of 9-1/2 in. Features include: 304 stainless steel wetted parts and size MT-02(FM), double reduction, right angle shaft design. Chuck drive max. dimensions: 27-1/2 in. L x 14 in. W x 27 in. H.