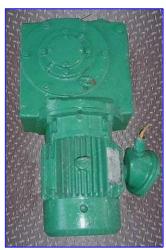

Philadelphia Mixers Agitator MT Mixing Drive. Model: PTO. S/N: 80BAJ1143-44. Order No: 832686-P. Agitator shaft diameter: 2 in. Coupling shaft dimensions: 2 in. dia. x 17 in. L. Reliance Motor, 5 hp, 1730 rpm, 56 rpm (final), 230/460 V, 14/7 amps, 31.4 gear ratio 60 hz, 3 phase. Overall Attachment flange dimensions: 11 in. dia. with (8) 3/4 in. dia. attachment holes at a center-to-center distance of 9-1/2 in. Features include: 304 stainless steel wetted parts and size MT-02(FM), double reduction, right angle shaft design. Chuck drive max. dimensions: 27-1/2 in. L x 14 in. W x 27 in. H.