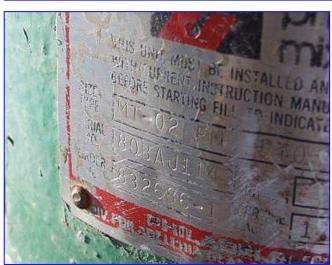

| Philadelphia Mixers Agitator MT Mixing Drive |                         |
|----------------------------------------------|-------------------------|
| Mfg: Philadelphia Mixers                     | Model: PTO              |
| Stock No. SELM162.a                          | Serial No. 80BAJ1143-44 |

Philadelphia Mixers Agitator MT Mixing Drive. Model: PTO. S/N: 80BAJ1143-44. Order No: 832686-P. Agitator shaft diameter: 2 in. Coupling shaft dimensions: 2 in. dia. x 17 in. L. Reliance Motor, 5 hp, 1730 rpm, 56 rpm (final), 230/460 V, 14/7 amps, 31.4 gear ratio 60 hz, 3 phase. Overall Attachment flange dimensions: 11 in. dia. with (8) 3/4 in. dia. attachment holes at a center-to-center distance of 9-1/2 in. Features include: 304 stainless steel wetted parts and size MT-02(FM), double reduction, right angle shaft design. Chuck drive max. dimensions: 27-1/2 in. L x 14 in. W x 27 in. H.