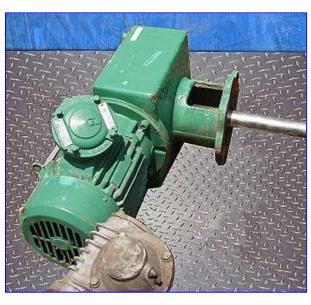

Philadelphia Mixers Agitator MT Mixing Drive. Model: PTO. S/N: 80BAJ1143-44. Order No: 832686-P. Agitator shaft diameter: 2 in. Coupling shaft dimensions: 2 in. dia. x 17 in. L. Reliance Motor, 5 hp, 1730 rpm, 56 rpm (final), 230/460 V, 14/7 amps, 31.4 gear ratio 60 hz, 3 phase. Overall Attachment flange dimensions: 11 in. dia. with (8) 3/4 in. dia. attachment holes at a center-to-center distance of 9-1/2 in. Features include: 304 stainless steel wetted parts and size MT-02(FM), double reduction, right angle shaft design. Chuck drive max. dimensions: 27-1/2 in. L x 14 in. W x 27 in. H.