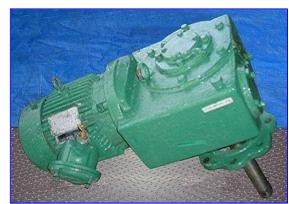

Philadelphia Mixers Agitator MT Mixing Drive. Model: PTO. S/N: 80BAJ1143-44. Order No: 832686-P. Agitator shaft diameter: 2 in. Coupling shaft dimensions: 2 in. dia. x 17 in. L. Reliance Motor, 5 hp, 1730 rpm, 56 rpm (final), 230/460 V, 14/7 amps, 31.4 gear ratio 60 hz, 3 phase. Overall Attachment flange dimensions: 11 in. dia. with (8) 3/4 in. dia. attachment holes at a center-to-center distance of 9-1/2 in. Features include: 304 stainless steel wetted parts and size MT-02(FM), double reduction, right angle shaft design. Chuck drive max. dimensions: 27-1/2 in. L x 14 in. W x 27 in. H.