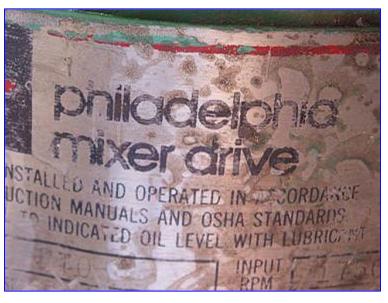

| Philadelphia Mixers Agitator MT Mixing Drive |                         |
|----------------------------------------------|-------------------------|
| Mfg: Philadelphia Mixers                     | Model: PTO              |
| Stock No. SELM162.a                          | Serial No. 80BAJ1143-44 |

Philadelphia Mixers Agitator MT Mixing Drive. Model: PTO. S/N: 80BAJ1143-44. Order No: 832686-P. Agitator shaft diameter: 2 in. Coupling shaft dimensions: 2 in. dia. x 17 in. L. Reliance Motor, 5 hp, 1730 rpm, 56 rpm (final), 230/460 V, 14/7 amps, 31.4 gear ratio 60 hz, 3 phase. Overall Attachment flange dimensions: 11 in. dia. with (8) 3/4 in. dia. attachment holes at a center-to-center distance of 9-1/2 in. Features include: 304 stainless steel wetted parts and size MT-02(FM), double reduction, right angle shaft design. Chuck drive max. dimensions: 27-1/2 in. L x 14 in. W x 27 in. H.