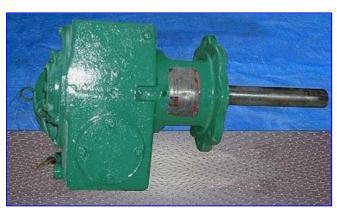

Philadelphia Mixers Agitator MT Mixing Drive. Model: PTO. S/N: 80BAJ1143-44. Order No: 832686-P. Agitator shaft diameter: 2 in. Coupling shaft dimensions: 2 in. dia. x 17 in. L. Reliance Motor, 5 hp, 1730 rpm, 56 rpm (final), 230/460 V, 14/7 amps, 31.4 gear ratio 60 hz, 3 phase. Overall Attachment flange dimensions: 11 in. dia. with (8) 3/4 in. dia. attachment holes at a center-to-center distance of 9-1/2 in. Features include: 304 stainless steel wetted parts and size MT-02(FM), double reduction, right angle shaft design. Chuck drive max. dimensions: 27-1/2 in. L x 14 in. W x 27 in. H.