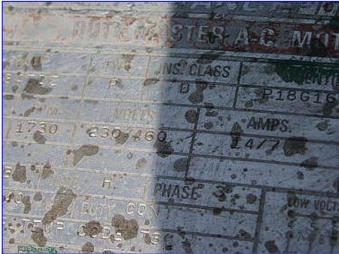

Philadelphia Mixers Agitator MT Mixing Drive. Model: PTO. S/N: 80BAJ1143-44. Order No: 832686-P. Agitator shaft diameter: 2 in. Coupling shaft dimensions: 2 in. dia. x 17 in. L. Reliance Motor, 5 hp, 1730 rpm, 56 rpm (final), 230/460 V, 14/7 amps, 31.4 gear ratio 60 hz, 3 phase. Overall Attachment flange dimensions: 11 in. dia. with (8) 3/4 in. dia. attachment holes at a center-to-center distance of 9-1/2 in. Features include: 304 stainless steel wetted parts and size MT-02(FM), double reduction, right angle shaft design. Chuck drive max. dimensions: 27-1/2 in. L x 14 in. W x 27 in. H.