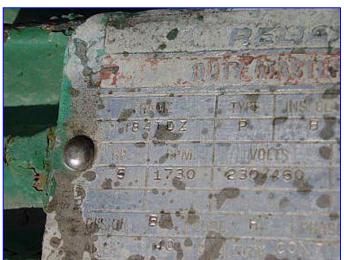

Philadelphia Mixers Agitator MT Mixing Drive. Model: PTO. S/N: 80BAJ1143-44. Order No: 832686-P. Agitator shaft diameter: 2 in. Coupling shaft dimensions: 2 in. dia. x 17 in. L. Reliance Motor, 5 hp, 1730 rpm, 56 rpm (final), 230/460 V, 14/7 amps, 31.4 gear ratio 60 hz, 3 phase. Overall Attachment flange dimensions: 11 in. dia. with (8) 3/4 in. dia. attachment holes at a center-to-center distance of 9-1/2 in. Features include: 304 stainless steel wetted parts and size MT-02(FM), double reduction, right angle shaft design. Chuck drive max. dimensions: 27-1/2 in. L x 14 in. W x 27 in. H.