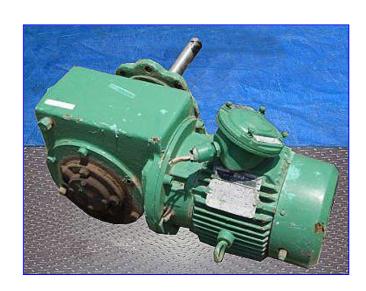

Philadelphia Mixers Agitator MT Mixing Drive. Model: PTO. S/N: 80BAJ1143-44. Order No: 832686-P. Agitator shaft diameter: 2 in. Coupling shaft dimensions: 2 in. dia. x 17 in. L. Reliance Motor, 5 hp, 1730 rpm, 56 rpm (final), 230/460 V, 14/7 amps, 31.4 gear ratio 60 hz, 3 phase. Overall Attachment flange dimensions: 11 in. dia. with (8) 3/4 in. dia. attachment holes at a center-to-center distance of 9-1/2 in. Features include: 304 stainless steel wetted parts and size MT-02(FM), double reduction, right angle shaft design. Chuck drive max. dimensions: 27-1/2 in. L x 14 in. W x 27 in. H.