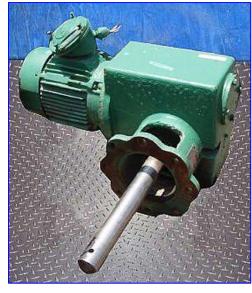

Philadelphia Mixers Agitator MT Mixing Drive. Model: PTO. S/N: 80BAJ1143-44. Order No: 832686-P. Agitator shaft diameter: 2 in. Coupling shaft dimensions: 2 in. dia. x 17 in. L. Reliance Motor, 5 hp, 1730 rpm, 56 rpm (final), 230/460 V, 14/7 amps, 31.4 gear ratio 60 hz, 3 phase. Overall Attachment flange dimensions: 11 in. dia. with (8) 3/4 in. dia. attachment holes at a center-to-center distance of 9-1/2 in. Features include: 304 stainless steel wetted parts and size MT-02(FM), double reduction, right angle shaft design. Chuck drive max. dimensions: 27-1/2 in. L x 14 in. W x 27 in. H.