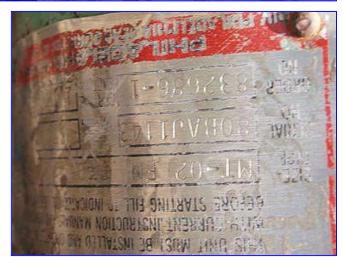

| Philadelphia Mixers Agitator MT Mixing Drive |                         |
|----------------------------------------------|-------------------------|
| Mfg: Philadelphia Mixers                     | Model: PTO              |
| Stock No. SELM162.a                          | Serial No. 80BAJ1143-44 |

Philadelphia Mixers Agitator MT Mixing Drive. Model: PTO. S/N: 80BAJ1143-44. Order No: 832686-P. Agitator shaft diameter: 2 in. Coupling shaft dimensions: 2 in. dia. x 17 in. L. Reliance Motor, 5 hp, 1730 rpm, 56 rpm (final), 230/460 V, 14/7 amps, 31.4 gear ratio 60 hz, 3 phase. Overall Attachment flange dimensions: 11 in. dia. with (8) 3/4 in. dia. attachment holes at a center-to-center distance of 9-1/2 in. Features include: 304 stainless steel wetted parts and size MT-02(FM), double reduction, right angle shaft design. Chuck drive max. dimensions: 27-1/2 in. L x 14 in. W x 27 in. H.