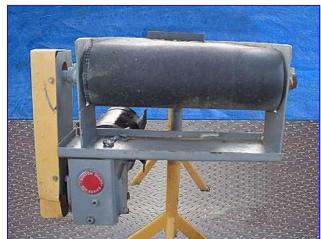

Wardcraft Conveyors Motorized Belt % lug Vayor+Conveyor. Model: SV1500-6-12-3-1/2. S/N: 6117-5359. Usable Belt dimension: 14-1/2 in. W x 65 in. L. Reliance Electric Motor, 1/2 hp, 1725 rpm, 90 Volt (DC), 5.2 amps, 60 Hz. Boston Gear speed reducer. Conveyor in feed height: 34 in. Conveyor exit height: 31 in. Designed primarily to remove slugs/parts/scrap from beneath the dies in punch presses, the % lug Vayor+permits continuous press and machinery operation by eliminating punched material from processes. PVC belt is resistant to oil and chlorine as well as other toxic ingredients found in oils and drawing compounds. Overall dimensions: 73 in. L x 24-1/2 in. W x 37 in. H