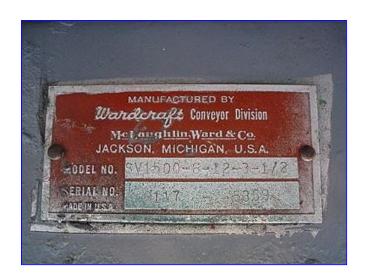

| Wardcraft Conveyors Motorized Belt "Slug Vayor" Conveyor |                              |
|----------------------------------------------------------|------------------------------|
| Mfg: Wardraft Conveyors                                  | Model: SV1500-6-12-3-1/2     |
| Stock No. SELM210.a                                      | Serial No <u>.</u> 6117-5359 |

Wardcraft Conveyors Motorized Belt % lug Vayor+Conveyor. Model: SV1500-6-12-3-1/2. S/N: 6117-5359. Usable Belt dimension: 14-1/2 in. W x 65 in. L. Reliance Electric Motor, 1/2 hp, 1725 rpm, 90 Volt (DC), 5.2 amps, 60 Hz. Boston Gear speed reducer. Conveyor in feed height: 34 in. Conveyor exit height: 31 in. Designed primarily to remove slugs/parts/scrap from beneath the dies in punch presses, the % lug Vayor+permits continuous press and machinery operation by eliminating punched material from processes. PVC belt is resistant to oil and chlorine as well as other toxic ingredients found in oils and drawing compounds. Overall dimensions: 73 in. L x 24-1/2 in. W x 37 in. H