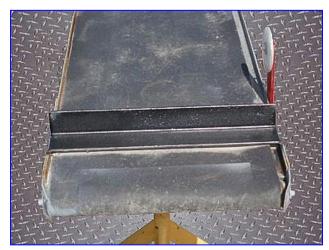

Wardcraft Conveyors Motorized Belt % lug Vayor+Conveyor. Model: SV1500-6-12-3-1/2. S/N: 6117-5359. Usable Belt dimension: 14-1/2 in. W x 65 in. L. Reliance Electric Motor, 1/2 hp, 1725 rpm, 90 Volt (DC), 5.2 amps, 60 Hz. Boston Gear speed reducer. Conveyor in feed height: 34 in. Conveyor exit height: 31 in. Designed primarily to remove slugs/parts/scrap from beneath the dies in punch presses, the % lug Vayor+permits continuous press and machinery operation by eliminating punched material from processes. PVC belt is resistant to oil and chlorine as well as other toxic ingredients found in oils and drawing compounds. Overall dimensions: 73 in. L x 24-1/2 in. W x 37 in. H