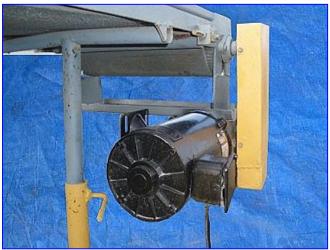

Wardcraft Conveyors Motorized Belt % lug Vayor+Conveyor. Model: SV1500-6-12-3-1/2. S/N: 6117-5359. Usable Belt dimension: 14-1/2 in. W x 65 in. L. Reliance Electric Motor, 1/2 hp, 1725 rpm, 90 Volt (DC), 5.2 amps, 60 Hz. Boston Gear speed reducer. Conveyor in feed height: 34 in. Conveyor exit height: 31 in. Designed primarily to remove slugs/parts/scrap from beneath the dies in punch presses, the % lug Vayor+permits continuous press and machinery operation by eliminating punched material from processes. PVC belt is resistant to oil and chlorine as well as other toxic ingredients found in oils and drawing compounds. Overall dimensions: 73 in. L x 24-1/2 in. W x 37 in. H