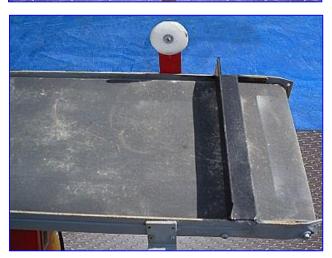

Wardcraft Conveyors Motorized Belt % lug Vayor+Conveyor. Model: SV1500-6-12-3-1/2. S/N: 6117-5359. Usable Belt dimension: 14-1/2 in. W x 65 in. L. Reliance Electric Motor, 1/2 hp, 1725 rpm, 90 Volt (DC), 5.2 amps, 60 Hz. Boston Gear speed reducer. Conveyor in feed height: 34 in. Conveyor exit height: 31 in. Designed primarily to remove slugs/parts/scrap from beneath the dies in punch presses, the % lug Vayor+permits continuous press and machinery operation by eliminating punched material from processes. PVC belt is resistant to oil and chlorine as well as other toxic ingredients found in oils and drawing compounds. Overall dimensions: 73 in. L x 24-1/2 in. W x 37 in. H