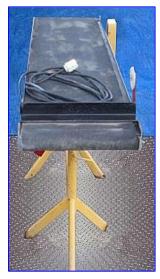

| Wardcraft Conveyors Motorized Belt "Slug Vayor" Conveyor |                              |
|----------------------------------------------------------|------------------------------|
| Mfg: Wardraft Conveyors                                  | Model: SV1500-6-12-3-1/2     |
| Stock No. SELM210.a                                      | Serial No <u>.</u> 6117-5359 |

Wardcraft Conveyors Motorized Belt % lug Vayor+Conveyor. Model: SV1500-6-12-3-1/2. S/N: 6117-5359. Usable Belt dimension: 14-1/2 in. W x 65 in. L. Reliance Electric Motor, 1/2 hp, 1725 rpm, 90 Volt (DC), 5.2 amps, 60 Hz. Boston Gear speed reducer. Conveyor in feed height: 34 in. Conveyor exit height: 31 in. Designed primarily to remove slugs/parts/scrap from beneath the dies in punch presses, the % lug Vayor+permits continuous press and machinery operation by eliminating punched material from processes. PVC belt is resistant to oil and chlorine as well as other toxic ingredients found in oils and drawing compounds. Overall dimensions: 73 in. L x 24-1/2 in. W x 37 in. H