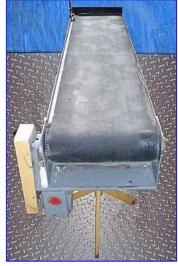

| Wardcraft Conveyors Motorized Belt "Slug Vayor" Conveyor |                              |
|----------------------------------------------------------|------------------------------|
| Mfg: Wardraft Conveyors                                  | Model: SV1500-6-12-3-1/2     |
| Stock No. SELM210.a                                      | Serial No <u>.</u> 6117-5359 |

Wardcraft Conveyors Motorized Belt % lug Vayor+Conveyor. Model: SV1500-6-12-3-1/2. S/N: 6117-5359. Usable Belt dimension: 14-1/2 in. W x 65 in. L. Reliance Electric Motor, 1/2 hp, 1725 rpm, 90 Volt (DC), 5.2 amps, 60 Hz. Boston Gear speed reducer. Conveyor in feed height: 34 in. Conveyor exit height: 31 in. Designed primarily to remove slugs/parts/scrap from beneath the dies in punch presses, the % lug Vayor+permits continuous press and machinery operation by eliminating punched material from processes. PVC belt is resistant to oil and chlorine as well as other toxic ingredients found in oils and drawing compounds. Overall dimensions: 73 in. L x 24-1/2 in. W x 37 in. H