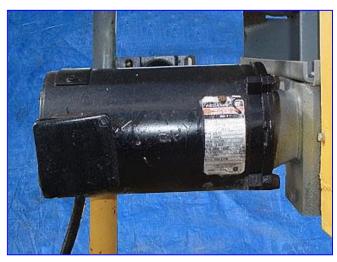

Wardcraft Conveyors Motorized Belt % lug Vayor+Conveyor. Model: SV1500-6-12-3-1/2. S/N: 6117-5359. Usable Belt dimension: 14-1/2 in. W x 65 in. L. Reliance Electric Motor, 1/2 hp, 1725 rpm, 90 Volt (DC), 5.2 amps, 60 Hz. Boston Gear speed reducer. Conveyor in feed height: 34 in. Conveyor exit height: 31 in. Designed primarily to remove slugs/parts/scrap from beneath the dies in punch presses, the % lug Vayor+permits continuous press and machinery operation by eliminating punched material from processes. PVC belt is resistant to oil and chlorine as well as other toxic ingredients found in oils and drawing compounds. Overall dimensions: 73 in. L x 24-1/2 in. W x 37 in. H