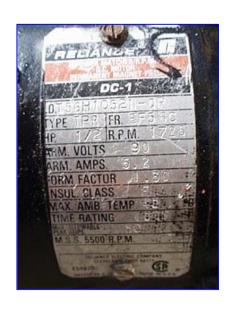

Wardcraft Conveyors Motorized Belt % lug Vayor+Conveyor. Model: SV1500-6-12-3-1/2. S/N: 6117-5359. Usable Belt dimension: 14-1/2 in. W x 65 in. L. Reliance Electric Motor, 1/2 hp, 1725 rpm, 90 Volt (DC), 5.2 amps, 60 Hz. Boston Gear speed reducer. Conveyor in feed height: 34 in. Conveyor exit height: 31 in. Designed primarily to remove slugs/parts/scrap from beneath the dies in punch presses, the % lug Vayor+permits continuous press and machinery operation by eliminating punched material from processes. PVC belt is resistant to oil and chlorine as well as other toxic ingredients found in oils and drawing compounds. Overall dimensions: 73 in. L x 24-1/2 in. W x 37 in. H