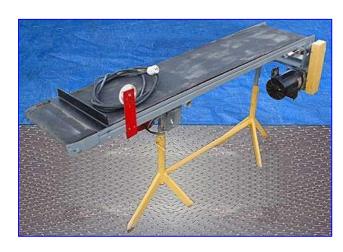

| Wardcraft Conveyors Motorized Belt "Slug Vayor" Conveyor |                              |
|----------------------------------------------------------|------------------------------|
| Mfg: Wardraft Conveyors                                  | Model: SV1500-6-12-3-1/2     |
| Stock No. SELM210.a                                      | Serial No <u>.</u> 6117-5359 |

Wardcraft Conveyors Motorized Belt % lug Vayor+Conveyor. Model: SV1500-6-12-3-1/2. S/N: 6117-5359. Usable Belt dimension: 14-1/2 in. W x 65 in. L. Reliance Electric Motor, 1/2 hp, 1725 rpm, 90 Volt (DC), 5.2 amps, 60 Hz. Boston Gear speed reducer. Conveyor in feed height: 34 in. Conveyor exit height: 31 in. Designed primarily to remove slugs/parts/scrap from beneath the dies in punch presses, the % lug Vayor+permits continuous press and machinery operation by eliminating punched material from processes. PVC belt is resistant to oil and chlorine as well as other toxic ingredients found in oils and drawing compounds. Overall dimensions: 73 in. L x 24-1/2 in. W x 37 in. H