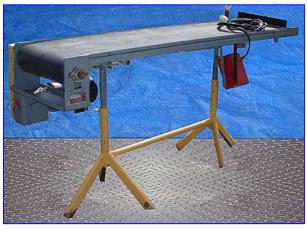

| Wardcraft Conveyors Motorized Belt "Slug Vayor" Conveyor |                              |
|----------------------------------------------------------|------------------------------|
| Mfg: Wardraft Conveyors                                  | Model: SV1500-6-12-3-1/2     |
| Stock No. SELM210.a                                      | Serial No <u>.</u> 6117-5359 |

Wardcraft Conveyors Motorized Belt % lug Vayor+Conveyor. Model: SV1500-6-12-3-1/2. S/N: 6117-5359. Usable Belt dimension: 14-1/2 in. W x 65 in. L. Reliance Electric Motor, 1/2 hp, 1725 rpm, 90 Volt (DC), 5.2 amps, 60 Hz. Boston Gear speed reducer. Conveyor in feed height: 34 in. Conveyor exit height: 31 in. Designed primarily to remove slugs/parts/scrap from beneath the dies in punch presses, the % lug Vayor+permits continuous press and machinery operation by eliminating punched material from processes. PVC belt is resistant to oil and chlorine as well as other toxic ingredients found in oils and drawing compounds. Overall dimensions: 73 in. L x 24-1/2 in. W x 37 in. H