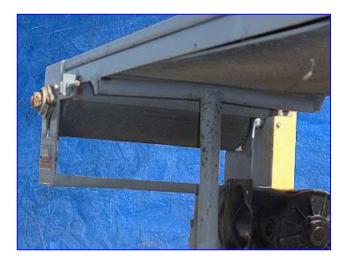

Wardcraft Conveyors Motorized Belt % lug Vayor+Conveyor. Model: SV1500-6-12-3-1/2. S/N: 6117-5359. Usable Belt dimension: 14-1/2 in. W x 65 in. L. Reliance Electric Motor, 1/2 hp, 1725 rpm, 90 Volt (DC), 5.2 amps, 60 Hz. Boston Gear speed reducer. Conveyor in feed height: 34 in. Conveyor exit height: 31 in. Designed primarily to remove slugs/parts/scrap from beneath the dies in punch presses, the % lug Vayor+permits continuous press and machinery operation by eliminating punched material from processes. PVC belt is resistant to oil and chlorine as well as other toxic ingredients found in oils and drawing compounds. Overall dimensions: 73 in. L x 24-1/2 in. W x 37 in. H