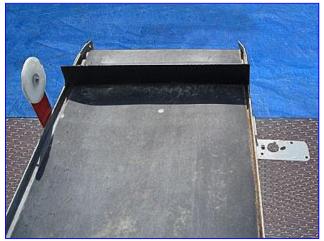

Wardcraft Conveyors Motorized Belt % lug Vayor+Conveyor. Model: SV1500-6-12-3-1/2. S/N: 6117-5359. Usable Belt dimension: 14-1/2 in. W x 65 in. L. Reliance Electric Motor, 1/2 hp, 1725 rpm, 90 Volt (DC), 5.2 amps, 60 Hz. Boston Gear speed reducer. Conveyor in feed height: 34 in. Conveyor exit height: 31 in. Designed primarily to remove slugs/parts/scrap from beneath the dies in punch presses, the % lug Vayor+permits continuous press and machinery operation by eliminating punched material from processes. PVC belt is resistant to oil and chlorine as well as other toxic ingredients found in oils and drawing compounds. Overall dimensions: 73 in. L x 24-1/2 in. W x 37 in. H