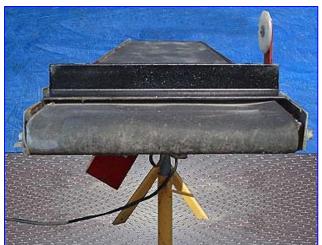

Wardcraft Conveyors Motorized Belt % lug Vayor+Conveyor. Model: SV1500-6-12-3-1/2. S/N: 6117-5359. Usable Belt dimension: 14-1/2 in. W x 65 in. L. Reliance Electric Motor, 1/2 hp, 1725 rpm, 90 Volt (DC), 5.2 amps, 60 Hz. Boston Gear speed reducer. Conveyor in feed height: 34 in. Conveyor exit height: 31 in. Designed primarily to remove slugs/parts/scrap from beneath the dies in punch presses, the % lug Vayor+permits continuous press and machinery operation by eliminating punched material from processes. PVC belt is resistant to oil and chlorine as well as other toxic ingredients found in oils and drawing compounds. Overall dimensions: 73 in. L x 24-1/2 in. W x 37 in. H