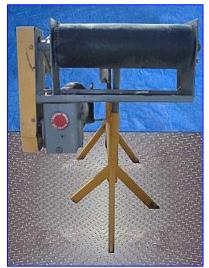

| Wardcraft Conveyors Motorized Belt "Slug Vayor" Conveyor |                              |
|----------------------------------------------------------|------------------------------|
| Mfg: Wardraft Conveyors                                  | Model: SV1500-6-12-3-1/2     |
| Stock No. SELM210.a                                      | Serial No <u>.</u> 6117-5359 |

Wardcraft Conveyors Motorized Belt % lug Vayor+Conveyor. Model: SV1500-6-12-3-1/2. S/N: 6117-5359. Usable Belt dimension: 14-1/2 in. W x 65 in. L. Reliance Electric Motor, 1/2 hp, 1725 rpm, 90 Volt (DC), 5.2 amps, 60 Hz. Boston Gear speed reducer. Conveyor in feed height: 34 in. Conveyor exit height: 31 in. Designed primarily to remove slugs/parts/scrap from beneath the dies in punch presses, the % lug Vayor+permits continuous press and machinery operation by eliminating punched material from processes. PVC belt is resistant to oil and chlorine as well as other toxic ingredients found in oils and drawing compounds. Overall dimensions: 73 in. L x 24-1/2 in. W x 37 in. H