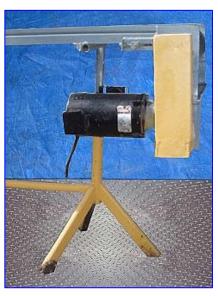

Wardcraft Conveyors Motorized Belt % lug Vayor+Conveyor. Model: SV1500-6-12-3-1/2. S/N: 6117-5359. Usable Belt dimension: 14-1/2 in. W x 65 in. L. Reliance Electric Motor, 1/2 hp, 1725 rpm, 90 Volt (DC), 5.2 amps, 60 Hz. Boston Gear speed reducer. Conveyor in feed height: 34 in. Conveyor exit height: 31 in. Designed primarily to remove slugs/parts/scrap from beneath the dies in punch presses, the % lug Vayor+permits continuous press and machinery operation by eliminating punched material from processes. PVC belt is resistant to oil and chlorine as well as other toxic ingredients found in oils and drawing compounds. Overall dimensions: 73 in. L x 24-1/2 in. W x 37 in. H