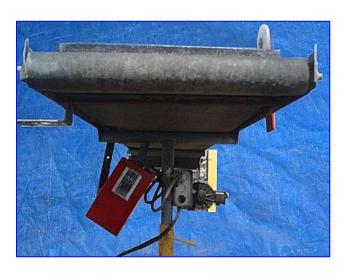

Wardcraft Conveyors Motorized Belt % lug Vayor+Conveyor. Model: SV1500-6-12-3-1/2. S/N: 6117-5359. Usable Belt dimension: 14-1/2 in. W x 65 in. L. Reliance Electric Motor, 1/2 hp, 1725 rpm, 90 Volt (DC), 5.2 amps, 60 Hz. Boston Gear speed reducer. Conveyor in feed height: 34 in. Conveyor exit height: 31 in. Designed primarily to remove slugs/parts/scrap from beneath the dies in punch presses, the % lug Vayor+permits continuous press and machinery operation by eliminating punched material from processes. PVC belt is resistant to oil and chlorine as well as other toxic ingredients found in oils and drawing compounds. Overall dimensions: 73 in. L x 24-1/2 in. W x 37 in. H