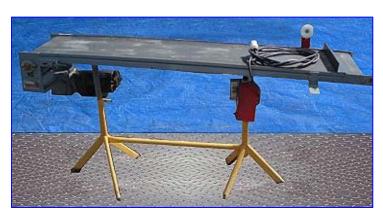

| Wardcraft Conveyors Motorized Belt "Slug Vayor" Conveyor |                              |
|----------------------------------------------------------|------------------------------|
| Mfg: Wardraft Conveyors                                  | Model: SV1500-6-12-3-1/2     |
| Stock No. SELM210.a                                      | Serial No <u>.</u> 6117-5359 |

Wardcraft Conveyors Motorized Belt % lug Vayor+Conveyor. Model: SV1500-6-12-3-1/2. S/N: 6117-5359. Usable Belt dimension: 14-1/2 in. W x 65 in. L. Reliance Electric Motor, 1/2 hp, 1725 rpm, 90 Volt (DC), 5.2 amps, 60 Hz. Boston Gear speed reducer. Conveyor in feed height: 34 in. Conveyor exit height: 31 in. Designed primarily to remove slugs/parts/scrap from beneath the dies in punch presses, the % lug Vayor+permits continuous press and machinery operation by eliminating punched material from processes. PVC belt is resistant to oil and chlorine as well as other toxic ingredients found in oils and drawing compounds. Overall dimensions: 73 in. L x 24-1/2 in. W x 37 in. H