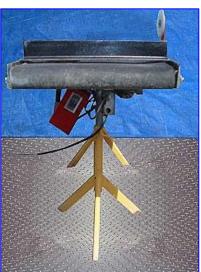

| Wardcraft Conveyors Motorized Belt "Slug Vayor" Conveyor |                              |
|----------------------------------------------------------|------------------------------|
| Mfg: Wardraft Conveyors                                  | Model: SV1500-6-12-3-1/2     |
| Stock No. SELM210.a                                      | Serial No <u>.</u> 6117-5359 |

Wardcraft Conveyors Motorized Belt % lug Vayor+Conveyor. Model: SV1500-6-12-3-1/2. S/N: 6117-5359. Usable Belt dimension: 14-1/2 in. W x 65 in. L. Reliance Electric Motor, 1/2 hp, 1725 rpm, 90 Volt (DC), 5.2 amps, 60 Hz. Boston Gear speed reducer. Conveyor in feed height: 34 in. Conveyor exit height: 31 in. Designed primarily to remove slugs/parts/scrap from beneath the dies in punch presses, the % lug Vayor+permits continuous press and machinery operation by eliminating punched material from processes. PVC belt is resistant to oil and chlorine as well as other toxic ingredients found in oils and drawing compounds. Overall dimensions: 73 in. L x 24-1/2 in. W x 37 in. H