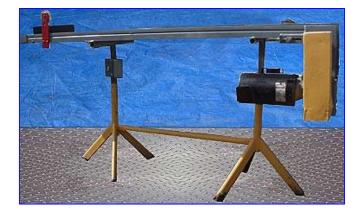

Wardcraft Conveyors Motorized Belt % lug Vayor+Conveyor. Model: SV1500-6-12-3-1/2. S/N: 6117-5359. Usable Belt dimension: 14-1/2 in. W x 65 in. L. Reliance Electric Motor, 1/2 hp, 1725 rpm, 90 Volt (DC), 5.2 amps, 60 Hz. Boston Gear speed reducer. Conveyor in feed height: 34 in. Conveyor exit height: 31 in. Designed primarily to remove slugs/parts/scrap from beneath the dies in punch presses, the % lug Vayor+permits continuous press and machinery operation by eliminating punched material from processes. PVC belt is resistant to oil and chlorine as well as other toxic ingredients found in oils and drawing compounds. Overall dimensions: 73 in. L x 24-1/2 in. W x 37 in. H