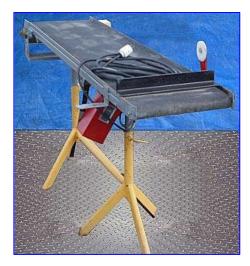

| Wardcraft Conveyors Motorized Belt "Slug Vayor" Conveyor |                              |
|----------------------------------------------------------|------------------------------|
| Mfg: Wardraft Conveyors                                  | Model: SV1500-6-12-3-1/2     |
| Stock No. SELM210.a                                      | Serial No <u>.</u> 6117-5359 |

Wardcraft Conveyors Motorized Belt % lug Vayor+Conveyor. Model: SV1500-6-12-3-1/2. S/N: 6117-5359. Usable Belt dimension: 14-1/2 in. W x 65 in. L. Reliance Electric Motor, 1/2 hp, 1725 rpm, 90 Volt (DC), 5.2 amps, 60 Hz. Boston Gear speed reducer. Conveyor in feed height: 34 in. Conveyor exit height: 31 in. Designed primarily to remove slugs/parts/scrap from beneath the dies in punch presses, the % lug Vayor+permits continuous press and machinery operation by eliminating punched material from processes. PVC belt is resistant to oil and chlorine as well as other toxic ingredients found in oils and drawing compounds. Overall dimensions: 73 in. L x 24-1/2 in. W x 37 in. H