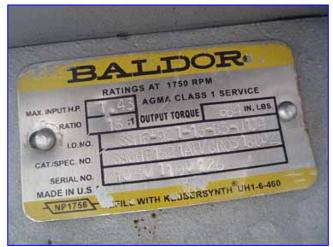

Sierra Manufacturing, Inc. Grape Debuncher. Tunnel dimensions: 28-1/2 in. dia. x 6 ft. L. Scrubber dimensions: 8 in. dia. x 5 ft. 10 in. L. (26) veejet sprinklers. Baldor Industrial Gear box, Ratio:15, Torque: 664 lb.-in. Inlets/outlets: (4) 1-1/2 in. dia. S-line fittings. (washer fluid). Originally installed at Fresh Express in California. Overall dimensions: 8 ft. 1 in. L x 4 ft. W x 6 ft. 7 in. H.(ACN370).