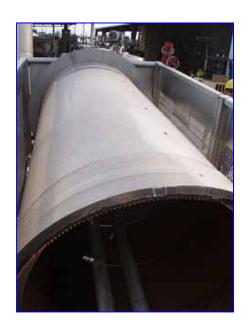

| Sierra Manufacturing, Inc. Grape Debuncher |            |
|--------------------------------------------|------------|
| Mfg: Sierra Manufacturing, Inc             | Model:     |
| Stock No: SFEC1159.44                      | Serial No: |

Sierra Manufacturing, Inc. Grape Debuncher. Tunnel dimensions: 28-1/2 in. dia. x 6 ft. L. Scrubber dimensions: 8 in. dia. x 5 ft. 10 in. L. (26) veejet sprinklers. Baldor Industrial Gear box, Ratio:15, Torque: 664 lb.-in. Inlets/outlets: (4) 1-1/2 in. dia. S-line fittings. (washer fluid). Originally installed at Fresh Express in California. Overall dimensions: 8 ft. 1 in. L x 4 ft. W x 6 ft. 7 in. H.(ACN370).