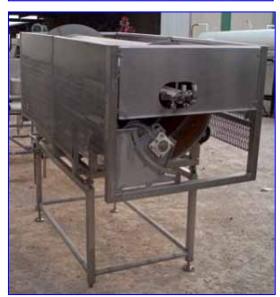

| Sierra Manufacturing, Inc. Grape Debuncher |            |
|--------------------------------------------|------------|
| Mfg: Sierra Manufacturing, Inc             | Model:     |
| Stock No: SFEC1159.44                      | Serial No: |

Sierra Manufacturing, Inc. Grape Debuncher. Tunnel dimensions: 28-1/2 in. dia. x 6 ft. L. Scrubber dimensions: 8 in. dia. x 5 ft. 10 in. L. (26) veejet sprinklers. Baldor Industrial Gear box, Ratio:15, Torque: 664 lb.-in. Inlets/outlets: (4) 1-1/2 in. dia. S-line fittings. (washer fluid). Originally installed at Fresh Express in California. Overall dimensions: 8 ft. 1 in. L x 4 ft. W x 6 ft. 7 in. H.(ACN370).