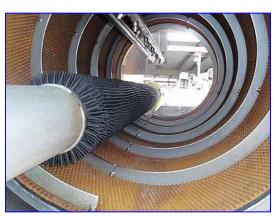

Sierra Manufacturing, Inc. Grape Debuncher. Tunnel dimensions: 28-1/2 in. dia. x 6 ft. L. Scrubber dimensions: 8 in. dia. x 5 ft. 10 in. L. (26) veejet sprinklers. Baldor Industrial Gear box, Ratio:15, Torque: 664 lb.-in. Inlets/outlets: (4) 1-1/2 in. dia. S-line fittings. (washer fluid). Originally installed at Fresh Express in California. Overall dimensions: 8 ft. 1 in. L x 4 ft. W x 6 ft. 7 in. H.(ACN370).