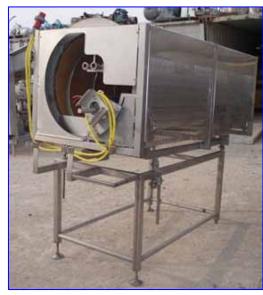

| Sierra Manufacturing, Inc. Grape Debuncher |            |
|--------------------------------------------|------------|
| Mfg: Sierra Manufacturing, Inc             | Model:     |
| Stock No: SFEC1159.44                      | Serial No: |

Sierra Manufacturing, Inc. Grape Debuncher. Tunnel dimensions: 28-1/2 in. dia. x 6 ft. L. Scrubber dimensions: 8 in. dia. x 5 ft. 10 in. L. (26) veejet sprinklers. Baldor Industrial Gear box, Ratio:15, Torque: 664 lb.-in. Inlets/outlets: (4) 1-1/2 in. dia. S-line fittings. (washer fluid). Originally installed at Fresh Express in California. Overall dimensions: 8 ft. 1 in. L x 4 ft. W x 6 ft. 7 in. H.(ACN370).