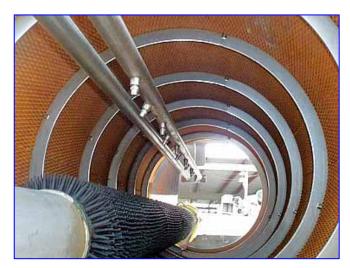

Sierra Manufacturing, Inc. Grape Debuncher. Tunnel dimensions: 28-1/2 in. dia. x 6 ft. L. Scrubber dimensions: 8 in. dia. x 5 ft. 10 in. L. (26) veejet sprinklers. Baldor Industrial Gear box, Ratio:15, Torque: 664 lb.-in. Inlets/outlets: (4) 1-1/2 in. dia. S-line fittings. (washer fluid). Originally installed at Fresh Express in California. Overall dimensions: 8 ft. 1 in. L x 4 ft. W x 6 ft. 7 in. H.(ACN370).