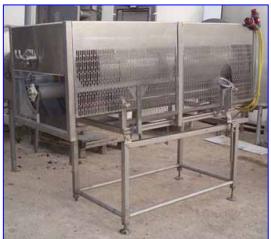

Sierra Manufacturing, Inc. Grape Debuncher. Tunnel dimensions: 28-1/2 in. dia. x 6 ft. L. Scrubber dimensions: 8 in. dia. x 5 ft. 10 in. L. (26) veejet sprinklers. Baldor Industrial Gear box, Ratio:15, Torque: 664 lb.-in. Inlets/outlets: (4) 1-1/2 in. dia. S-line fittings. (washer fluid). Originally installed at Fresh Express in California. Overall dimensions: 8 ft. 1 in. L x 4 ft. W x 6 ft. 7 in. H.(ACN370).