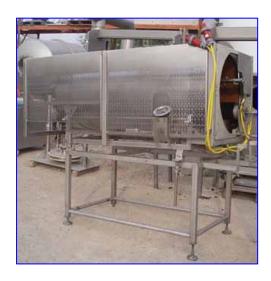

Sierra Manufacturing, Inc. Grape Debuncher. Tunnel dimensions: 28-1/2 in. dia. x 6 ft. L. Scrubber dimensions: 8 in. dia. x 5 ft. 10 in. L. (26) veejet sprinklers. Baldor Industrial Gear box, Ratio:15, Torque: 664 lb.-in. Inlets/outlets: (4) 1-1/2 in. dia. S-line fittings. (washer fluid). Originally installed at Fresh Express in California. Overall dimensions: 8 ft. 1 in. L x 4 ft. W x 6 ft. 7 in. H.(ACN370).