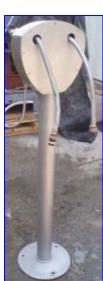

(8) Strahman Valves Pedestal Series Mixing Unit-Hose Stations. Maximum working pressure: 150 psi. Model: M-750TM. Maximum operating temperature: 200°F. The unit is constructed entirely from stainless steel and provides wash water from blended hot and cold water. The unit comes with an accurate dial type gauge that displays in both Celsius and Fahrenheit, the wash water's exact temperature. These units have applications in varieties of manufacturing plants and processing industries, including food, beverage, pharmaceutical and others where fast and effective cleanup is necessary. 1 ft. 2 in. L x 1 ft. W x 4 ft. 3 in. H.