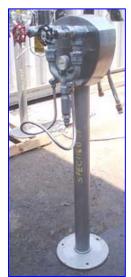

(8) Strahman Valves Pedestal Series Mixing Unit-Hose Stations. Maximum working pressure: 150 psi. Model: M-750TM. Maximum operating temperature: 200°F. The unit is constructed entirely from stainless steel and provides wash water from blended hot and cold water. The unit comes with an accurate dial type gauge that displays in both Celsius and Fahrenheit, the wash water's exact temperature. These units have applications in varieties of manufacturing plants and processing industries, including food, beverage, pharmaceutical and others where fast and effective cleanup is necessary. 1 ft. 2 in. L x 1 ft. W x 4 ft. 3 in. H.