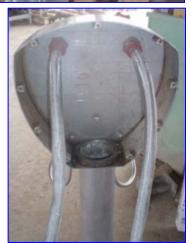

(8) Strahman Valves Pedestal Series Mixing Unit-Hose Stations. Maximum working pressure: 150 psi. Model: M-750TM. Maximum operating temperature: 200°F. The unit is constructed entirely from stainless steel and provides wash water from blended hot and cold water. The unit comes with an accurate dial type gauge that displays in both Celsius and Fahrenheit, the wash water's exact temperature. These units have applications in varieties of manufacturing plants and processing industries, including food, beverage, pharmaceutical and others where fast and effective cleanup is necessary. 1 ft. 2 in. L x 1 ft. W x 4 ft. 3 in. H.