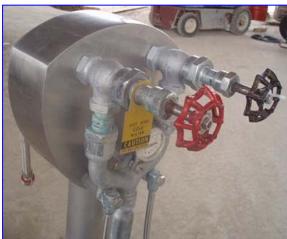

(8) Strahman Valves Pedestal Series Mixing Unit-Hose Stations. Maximum working pressure: 150 psi. Model: M-750TM. Maximum operating temperature: 200°F. The unit is constructed entirely from stainless steel and provides wash water from blended hot and cold water. The unit comes with an accurate dial type gauge that displays in both Celsius and Fahrenheit, the wash water's exact temperature. These units have applications in varieties of manufacturing plants and processing industries, including food, beverage, pharmaceutical and others where fast and effective cleanup is necessary. 1 ft. 2 in. L x 1 ft. W x 4 ft. 3 in. H.