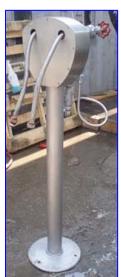

(8) Strahman Valves Pedestal Series Mixing Unit-Hose Stations. Maximum working pressure: 150 psi. Model: M-750TM. Maximum operating temperature: 200°F. The unit is constructed entirely from stainless steel and provides wash water from blended hot and cold water. The unit comes with an accurate dial type gauge that displays in both Celsius and Fahrenheit, the wash water's exact temperature. These units have applications in varieties of manufacturing plants and processing industries, including food, beverage, pharmaceutical and others where fast and effective cleanup is necessary. 1 ft. 2 in. L x 1 ft. W x 4 ft. 3 in. H.