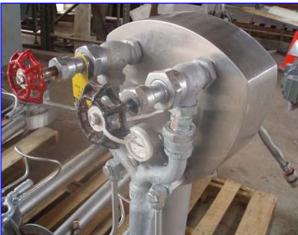

(8) Strahman Valves Pedestal Series Mixing Unit-Hose Stations. Maximum working pressure: 150 psi. Model: M-750TM. Maximum operating temperature: 200°F. The unit is constructed entirely from stainless steel and provides wash water from blended hot and cold water. The unit comes with an accurate dial type gauge that displays in both Celsius and Fahrenheit, the wash water's exact temperature. These units have applications in varieties of manufacturing plants and processing industries, including food, beverage, pharmaceutical and others where fast and effective cleanup is necessary. 1 ft. 2 in. L x 1 ft. W x 4 ft. 3 in. H.