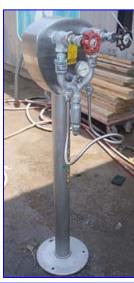

(8) Strahman Valves Pedestal Series Mixing Unit-Hose Stations. Maximum working pressure: 150 psi. Model: M-750TM. Maximum operating temperature: 200°F. The unit is constructed entirely from stainless steel and provides wash water from blended hot and cold water. The unit comes with an accurate dial type gauge that displays in both Celsius and Fahrenheit, the wash water's exact temperature. These units have applications in varieties of manufacturing plants and processing industries, including food, beverage, pharmaceutical and others where fast and effective cleanup is necessary. 1 ft. 2 in. L x 1 ft. W x 4 ft. 3 in. H.