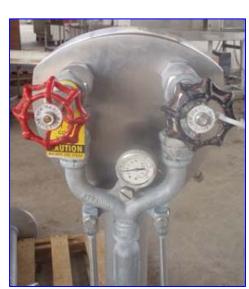

(8) Strahman Valves Pedestal Series Mixing Unit-Hose Stations. Maximum working pressure: 150 psi. Model: M-750TM. Maximum operating temperature: 200°F. The unit is constructed entirely from stainless steel and provides wash water from blended hot and cold water. The unit comes with an accurate dial type gauge that displays in both Celsius and Fahrenheit, the wash water's exact temperature. These units have applications in varieties of manufacturing plants and processing industries, including food, beverage, pharmaceutical and others where fast and effective cleanup is necessary. 1 ft. 2 in. L x 1 ft. W x 4 ft. 3 in. H.