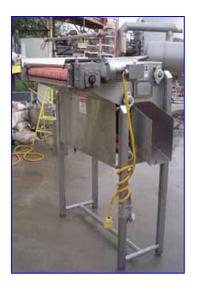

2005 Sierra Manufacturing, Inc. Grape Sizer. S/N: 5115. Original design capacity: 2,000 lbs. of grapes per hour. Front roller belt spacing: ½ in. Back roller belt spacing: ½ in. (4) Jet sprinklers. Baldor drive, ratio: 30:1, torque: 470 lb-in. Inlets: 2 ft. 7 in. x 2 ft. (hopper infeed), (1) 1 in. dia. port (washer fluid). Outlets: (1) 8 in. W x 1 ft. 1 in. L (discharge), 1 in. dia. port (water). Originally installed at Fresh Express in California. Overall dimensions: 4 ft. 2 in. L x 2 ft. 8 in. W x 6 ft. 1 in. H.(ACN150).