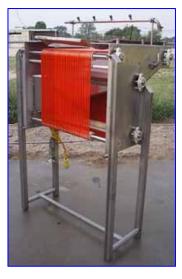

2005 Sierra Manufacturing, Inc. Grape Sizer. S/N: 5115. Original design capacity: 2,000 lbs. of grapes per hour. Front roller belt spacing: ½ in. Back roller belt spacing: ½ in. (4) Jet sprinklers. Baldor drive, ratio: 30:1, torque: 470 lb-in. Inlets: 2 ft. 7 in. x 2 ft. (hopper infeed), (1) 1 in. dia. port (washer fluid). Outlets: (1) 8 in. W x 1 ft. 1 in. L (discharge), 1 in. dia. port (water). Originally installed at Fresh Express in California. Overall dimensions: 4 ft. 2 in. L x 2 ft. 8 in. W x 6 ft. 1 in. H.(ACN150).