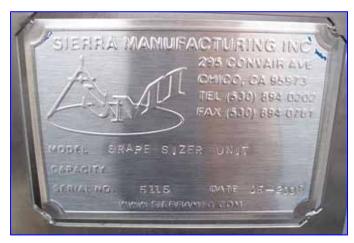

| 2005 Sierra Manufacturing, Inc. Grape Sizer |                 |
|---------------------------------------------|-----------------|
| Mfg: Sierra Manufacturing, Inc.             | Model:          |
| Stock No: SFEC1204.14a                      | Serial No: 5115 |

2005 Sierra Manufacturing, Inc. Grape Sizer. S/N: 5115. Original design capacity: 2,000 lbs. of grapes per hour. Front roller belt spacing: ½ in. Back roller belt spacing: ½ in. (4) Jet sprinklers. Baldor drive, ratio: 30:1, torque: 470 lb-in. Inlets: 2 ft. 7 in. x 2 ft. (hopper infeed), (1) 1 in. dia. port (washer fluid). Outlets: (1) 8 in. W x 1 ft. 1 in. L (discharge), 1 in. dia. port (water). Originally installed at Fresh Express in California. Overall dimensions: 4 ft. 2 in. L x 2 ft. 8 in. W x 6 ft. 1 in. H.(ACN150).