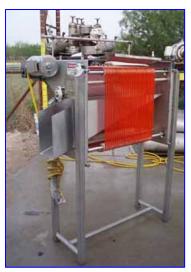

2005 Sierra Manufacturing, Inc. Grape Sizer. S/N: 5115. Original design capacity: 2,000 lbs. of grapes per hour. Front roller belt spacing: ½ in. Back roller belt spacing: ½ in. (4) Jet sprinklers. Baldor drive, ratio: 30:1, torque: 470 lb-in. Inlets: 2 ft. 7 in. x 2 ft. (hopper infeed), (1) 1 in. dia. port (washer fluid). Outlets: (1) 8 in. W x 1 ft. 1 in. L (discharge), 1 in. dia. port (water). Originally installed at Fresh Express in California. Overall dimensions: 4 ft. 2 in. L x 2 ft. 8 in. W x 6 ft. 1 in. H.(ACN150).