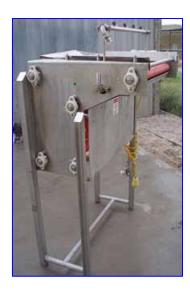

2005 Sierra Manufacturing, Inc. Grape Sizer. S/N: 5115. Original design capacity: 2,000 lbs. of grapes per hour. Front roller belt spacing: ½ in. Back roller belt spacing: ½ in. (4) Jet sprinklers. Baldor drive, ratio: 30:1, torque: 470 lb-in. Inlets: 2 ft. 7 in. x 2 ft. (hopper infeed), (1) 1 in. dia. port (washer fluid). Outlets: (1) 8 in. W x 1 ft. 1 in. L (discharge), 1 in. dia. port (water). Originally installed at Fresh Express in California. Overall dimensions: 4 ft. 2 in. L x 2 ft. 8 in. W x 6 ft. 1 in. H.(ACN150).