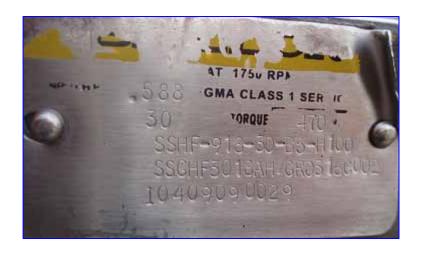

2005 Sierra Manufacturing, Inc. Grape Sizer. S/N: 5115. Original design capacity: 2,000 lbs. of grapes per hour. Front roller belt spacing: ½ in. Back roller belt spacing: ½ in. (4) Jet sprinklers. Baldor drive, ratio: 30:1, torque: 470 lb-in. Inlets: 2 ft. 7 in. x 2 ft. (hopper infeed), (1) 1 in. dia. port (washer fluid). Outlets: (1) 8 in. W x 1 ft. 1 in. L (discharge), 1 in. dia. port (water). Originally installed at Fresh Express in California. Overall dimensions: 4 ft. 2 in. L x 2 ft. 8 in. W x 6 ft. 1 in. H.(ACN150).