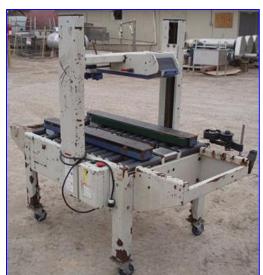

| Interpack Carton Sealer |                                 |
|-------------------------|---------------------------------|
| Mfg: Interpack          | Model: USA 2024-SB/3            |
| Stock No. SFEC195.9a    | Serial No <u>.</u> D02 M544 001 |

2002 Interpack USA Series Carton Sealer. Model: USA2024-SB/3. S/N: D02M544001, Conveyor belt dimensions: 1 ft. W x 3 ft. 4 in. L. Minimum carton size: 6 in. L x 4 in. W. x, 4.5 in. H. Maximum carton size: Infinite L. x 20 in. W. x 24 in. H. Maximum case weight: 85 lbs. Tape Size: 3 in. Belt speed: 82 ft/min. Two (2) Bodine Electric motors, 1/3 hp, 115 V, 9.6 amps, 60 Hz, single phase. The USA 2024-SB is an ideal choice for processing narrow, lightweight, or void filled cases. Its selectable, floating upper assembly is perfect for processing compressible overfills and special features insure that downward force on the case is reduced during processing. Overall dimensions: 6 ft. 2 in. L x 3 ft. 7 in. W x 5 ft. 5 in. H.