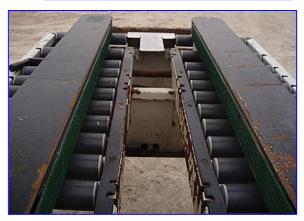

2002 Interpack USA Series Carton Sealer. Model: USA2024-SB/3. S/N: D02M544001, Conveyor belt dimensions: 1 ft. W x 3 ft. 4 in. L. Minimum carton size: 6 in. L x 4 in. W. x, 4.5 in. H. Maximum carton size: Infinite L. x 20 in. W. x 24 in. H. Maximum case weight: 85 lbs. Tape Size: 3 in. Belt speed: 82 ft/min. Two (2) Bodine Electric motors, 1/3 hp, 115 V, 9.6 amps, 60 Hz, single phase. The USA 2024-SB is an ideal choice for processing narrow, lightweight, or void filled cases. Its selectable, floating upper assembly is perfect for processing compressible overfills and special features insure that downward force on the case is reduced during processing. Overall dimensions: 6 ft. 2 in. L x 3 ft. 7 in. W x 5 ft. 5 in. H.