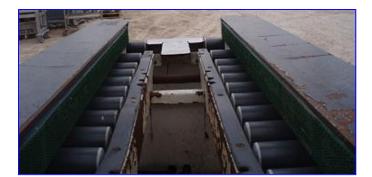

2002 Interpack USA Series Carton Sealer. Model: USA2024-SB/3. S/N: D02M544001, Conveyor belt dimensions: 1 ft. W x 3 ft. 4 in. L. Minimum carton size: 6 in. L x 4 in. W. x, 4.5 in. H. Maximum carton size: Infinite L. x 20 in. W. x 24 in. H. Maximum case weight: 85 lbs. Tape Size: 3 in. Belt speed: 82 ft/min. Two (2) Bodine Electric motors, 1/3 hp, 115 V, 9.6 amps, 60 Hz, single phase. The USA 2024-SB is an ideal choice for processing narrow, lightweight, or void filled cases. Its selectable, floating upper assembly is perfect for processing compressible overfills and special features insure that downward force on the case is reduced during processing. Overall dimensions: 6 ft. 2 in. L x 3 ft. 7 in. W x 5 ft. 5 in. H.