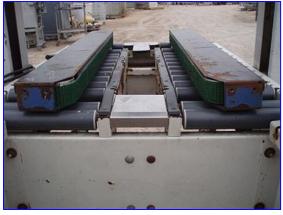

| Interpack Carton Sealer |                                 |
|-------------------------|---------------------------------|
| Mfg: Interpack          | Model: USA 2024-SB/3            |
| Stock No. SFEC195.9a    | Serial No <u>.</u> D02 M544 001 |

2002 Interpack USA Series Carton Sealer. Model: USA2024-SB/3. S/N: D02M544001, Conveyor belt dimensions: 1 ft. W x 3 ft. 4 in. L. Minimum carton size: 6 in. L x 4 in. W. x, 4.5 in. H. Maximum carton size: Infinite L. x 20 in. W. x 24 in. H. Maximum case weight: 85 lbs. Tape Size: 3 in. Belt speed: 82 ft/min. Two (2) Bodine Electric motors, 1/3 hp, 115 V, 9.6 amps, 60 Hz, single phase. The USA 2024-SB is an ideal choice for processing narrow, lightweight, or void filled cases. Its selectable, floating upper assembly is perfect for processing compressible overfills and special features insure that downward force on the case is reduced during processing. Overall dimensions: 6 ft. 2 in. L x 3 ft. 7 in. W x 5 ft. 5 in. H.