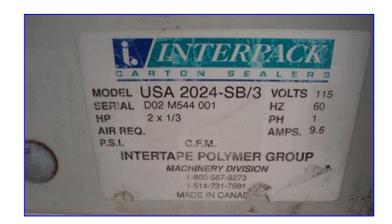

| Interpack Carton Sealer |                                 |
|-------------------------|---------------------------------|
| Mfg: Interpack          | Model: USA 2024-SB/3            |
| Stock No. SFEC195.9a    | Serial No <u>.</u> D02 M544 001 |

2002 Interpack USA Series Carton Sealer. Model: USA2024-SB/3. S/N: D02M544001, Conveyor belt dimensions: 1 ft. W x 3 ft. 4 in. L. Minimum carton size: 6 in. L x 4 in. W. x, 4.5 in. H. Maximum carton size: Infinite L. x 20 in. W. x 24 in. H. Maximum case weight: 85 lbs. Tape Size: 3 in. Belt speed: 82 ft/min. Two (2) Bodine Electric motors, 1/3 hp, 115 V, 9.6 amps, 60 Hz, single phase. The USA 2024-SB is an ideal choice for processing narrow, lightweight, or void filled cases. Its selectable, floating upper assembly is perfect for processing compressible overfills and special features insure that downward force on the case is reduced during processing. Overall dimensions: 6 ft. 2 in. L x 3 ft. 7 in. W x 5 ft. 5 in. H.