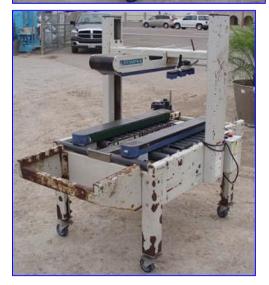

| Interpack Carton Sealer |                                 |
|-------------------------|---------------------------------|
| Mfg: Interpack          | Model: USA 2024-SB/3            |
| Stock No. SFEC195.9a    | Serial No <u>.</u> D02 M544 001 |

2002 Interpack USA Series Carton Sealer. Model: USA2024-SB/3. S/N: D02M544001, Conveyor belt dimensions: 1 ft. W x 3 ft. 4 in. L. Minimum carton size: 6 in. L x 4 in. W. x, 4.5 in. H. Maximum carton size: Infinite L. x 20 in. W. x 24 in. H. Maximum case weight: 85 lbs. Tape Size: 3 in. Belt speed: 82 ft/min. Two (2) Bodine Electric motors, 1/3 hp, 115 V, 9.6 amps, 60 Hz, single phase. The USA 2024-SB is an ideal choice for processing narrow, lightweight, or void filled cases. Its selectable, floating upper assembly is perfect for processing compressible overfills and special features insure that downward force on the case is reduced during processing. Overall dimensions: 6 ft. 2 in. L x 3 ft. 7 in. W x 5 ft. 5 in. H.