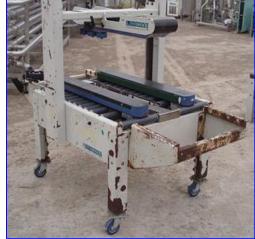

| Interpack Carton Sealer |                                 |
|-------------------------|---------------------------------|
| Mfg: Interpack          | Model: USA 2024-SB/3            |
| Stock No. SFEC195.9a    | Serial No <u>.</u> D02 M544 001 |

2002 Interpack USA Series Carton Sealer. Model: USA2024-SB/3. S/N: D02M544001, Conveyor belt dimensions: 1 ft. W x 3 ft. 4 in. L. Minimum carton size: 6 in. L x 4 in. W. x, 4.5 in. H. Maximum carton size: Infinite L. x 20 in. W. x 24 in. H. Maximum case weight: 85 lbs. Tape Size: 3 in. Belt speed: 82 ft/min. Two (2) Bodine Electric motors, 1/3 hp, 115 V, 9.6 amps, 60 Hz, single phase. The USA 2024-SB is an ideal choice for processing narrow, lightweight, or void filled cases. Its selectable, floating upper assembly is perfect for processing compressible overfills and special features insure that downward force on the case is reduced during processing. Overall dimensions: 6 ft. 2 in. L x 3 ft. 7 in. W x 5 ft. 5 in. H.