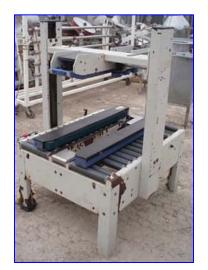

| 2002 Interpack USA Series Carton Sealer |                           |
|-----------------------------------------|---------------------------|
| Mfg: Interpack                          | Model: USA 2024-SB/3      |
| Stock No.: SFEC196.14a                  | Serial No.: D02 M5 44 002 |

2002 Interpack USA Series Carton Sealer. Model: USA2024-SB/3. S/N: D02M544002. Conveyor belt dimensions: 1 ft. W x 3 ft. 4 in. L. Minimum carton size: 6 in. L x 4 in. W. x, 4.5 in. H. Maximum carton size: Infinite L. x 20 in. W. x 24 in. H. Maximum case weight: 85 lbs. Tape Size: 3 in. Side belt drive. Belt speed: 82 ft/min. (2) 1/6 hp gear motors, 115 VAC, 60 Hz, 7.2 amp. The USA 2024-SB is an ideal choice for processing narrow, lightweight, or void filled cases. Its selectable, floating upper assembly is perfect for processing compressible overfills and special features insure that downward force on the case is reduced during processing. Overall dimensions: 4 ft. 3 in. L x 3 ft. 4 in. W x 6 ft. 2 in. H.