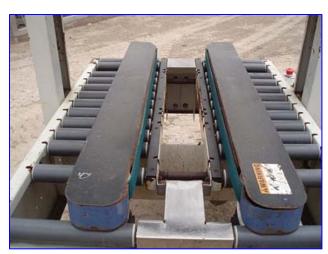

2002 Interpack USA Series Carton Sealer. Model: USA2024-SB/3. S/N: D02M544002. Conveyor belt dimensions: 1 ft. W x 3 ft. 4 in. L. Minimum carton size: 6 in. L x 4 in. W. x, 4.5 in. H. Maximum carton size: Infinite L. x 20 in. W. x 24 in. H. Maximum case weight: 85 lbs. Tape Size: 3 in. Side belt drive. Belt speed: 82 ft/min. (2) 1/6 hp gear motors, 115 VAC, 60 Hz, 7.2 amp. The USA 2024-SB is an ideal choice for processing narrow, lightweight, or void filled cases. Its selectable, floating upper assembly is perfect for processing compressible overfills and special features insure that downward force on the case is reduced during processing. Overall dimensions: 4 ft. 3 in. L x 3 ft. 4 in. W x 6 ft. 2 in. H.