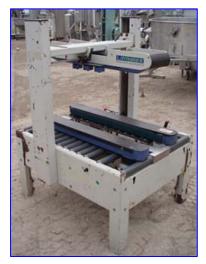

| 2002 Interpack USA Series Carton Sealer |                           |
|-----------------------------------------|---------------------------|
| Mfg: Interpack                          | Model: USA 2024-SB/3      |
| Stock No.: SFEC196.14a                  | Serial No.: D02 M5 44 002 |

2002 Interpack USA Series Carton Sealer. Model: USA2024-SB/3. S/N: D02M544002. Conveyor belt dimensions: 1 ft. W x 3 ft. 4 in. L. Minimum carton size: 6 in. L x 4 in. W. x, 4.5 in. H. Maximum carton size: Infinite L. x 20 in. W. x 24 in. H. Maximum case weight: 85 lbs. Tape Size: 3 in. Side belt drive. Belt speed: 82 ft/min. (2) 1/6 hp gear motors, 115 VAC, 60 Hz, 7.2 amp. The USA 2024-SB is an ideal choice for processing narrow, lightweight, or void filled cases. Its selectable, floating upper assembly is perfect for processing compressible overfills and special features insure that downward force on the case is reduced during processing. Overall dimensions: 4 ft. 3 in. L x 3 ft. 4 in. W x 6 ft. 2 in. H.