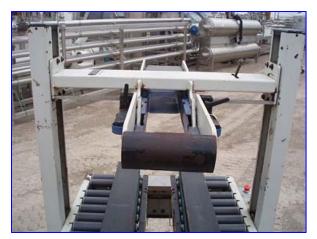

2002 Interpack USA Series Carton Sealer. Model: USA2024-SB/3. S/N: D02M544002. Conveyor belt dimensions: 1 ft. W x 3 ft. 4 in. L. Minimum carton size: 6 in. L x 4 in. W. x, 4.5 in. H. Maximum carton size: Infinite L. x 20 in. W. x 24 in. H. Maximum case weight: 85 lbs. Tape Size: 3 in. Side belt drive. Belt speed: 82 ft/min. (2) 1/6 hp gear motors, 115 VAC, 60 Hz, 7.2 amp. The USA 2024-SB is an ideal choice for processing narrow, lightweight, or void filled cases. Its selectable, floating upper assembly is perfect for processing compressible overfills and special features insure that downward force on the case is reduced during processing. Overall dimensions: 4 ft. 3 in. L x 3 ft. 4 in. W x 6 ft. 2 in. H.