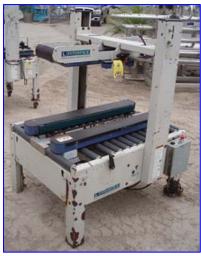

| 2002 Interpack USA Series Carton Sealer |                           |
|-----------------------------------------|---------------------------|
| Mfg: Interpack                          | Model: USA 2024-SB/3      |
| Stock No.: SFEC196.14a                  | Serial No.: D02 M5 44 002 |

2002 Interpack USA Series Carton Sealer. Model: USA2024-SB/3. S/N: D02M544002. Conveyor belt dimensions: 1 ft. W x 3 ft. 4 in. L. Minimum carton size: 6 in. L x 4 in. W. x, 4.5 in. H. Maximum carton size: Infinite L. x 20 in. W. x 24 in. H. Maximum case weight: 85 lbs. Tape Size: 3 in. Side belt drive. Belt speed: 82 ft/min. (2) 1/6 hp gear motors, 115 VAC, 60 Hz, 7.2 amp. The USA 2024-SB is an ideal choice for processing narrow, lightweight, or void filled cases. Its selectable, floating upper assembly is perfect for processing compressible overfills and special features insure that downward force on the case is reduced during processing. Overall dimensions: 4 ft. 3 in. L x 3 ft. 4 in. W x 6 ft. 2 in. H.