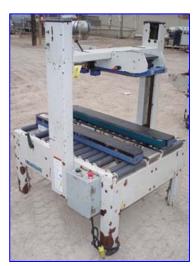

| 2002 Interpack USA Series Carton Sealer |                           |
|-----------------------------------------|---------------------------|
| Mfg: Interpack                          | Model: USA 2024-SB/3      |
| Stock No.: SFEC196.14a                  | Serial No.: D02 M5 44 002 |

2002 Interpack USA Series Carton Sealer. Model: USA2024-SB/3. S/N: D02M544002. Conveyor belt dimensions: 1 ft. W x 3 ft. 4 in. L. Minimum carton size: 6 in. L x 4 in. W. x, 4.5 in. H. Maximum carton size: Infinite L. x 20 in. W. x 24 in. H. Maximum case weight: 85 lbs. Tape Size: 3 in. Side belt drive. Belt speed: 82 ft/min. (2) 1/6 hp gear motors, 115 VAC, 60 Hz, 7.2 amp. The USA 2024-SB is an ideal choice for processing narrow, lightweight, or void filled cases. Its selectable, floating upper assembly is perfect for processing compressible overfills and special features insure that downward force on the case is reduced during processing. Overall dimensions: 4 ft. 3 in. L x 3 ft. 4 in. W x 6 ft. 2 in. H.