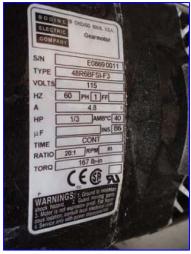

2002 Interpack USA Series Carton Sealer. Model: USA2024-SB/3. S/N: D02M544002. Conveyor belt dimensions: 1 ft. W x 3 ft. 4 in. L. Minimum carton size: 6 in. L x 4 in. W. x, 4.5 in. H. Maximum carton size: Infinite L. x 20 in. W. x 24 in. H. Maximum case weight: 85 lbs. Tape Size: 3 in. Side belt drive. Belt speed: 82 ft/min. (2) 1/6 hp gear motors, 115 VAC, 60 Hz, 7.2 amp. The USA 2024-SB is an ideal choice for processing narrow, lightweight, or void filled cases. Its selectable, floating upper assembly is perfect for processing compressible overfills and special features insure that downward force on the case is reduced during processing. Overall dimensions: 4 ft. 3 in. L x 3 ft. 4 in. W x 6 ft. 2 in. H.