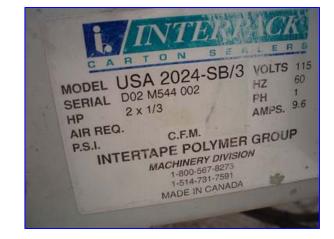

| 2002 Interpack USA Series Carton Sealer |                           |
|-----------------------------------------|---------------------------|
| Mfg: Interpack                          | Model: USA 2024-SB/3      |
| Stock No.: SFEC196.14a                  | Serial No.: D02 M5 44 002 |

2002 Interpack USA Series Carton Sealer. Model: USA2024-SB/3. S/N: D02M544002. Conveyor belt dimensions: 1 ft. W x 3 ft. 4 in. L. Minimum carton size: 6 in. L x 4 in. W. x, 4.5 in. H. Maximum carton size: Infinite L. x 20 in. W. x 24 in. H. Maximum case weight: 85 lbs. Tape Size: 3 in. Side belt drive. Belt speed: 82 ft/min. (2) 1/6 hp gear motors, 115 VAC, 60 Hz, 7.2 amp. The USA 2024-SB is an ideal choice for processing narrow, lightweight, or void filled cases. Its selectable, floating upper assembly is perfect for processing compressible overfills and special features insure that downward force on the case is reduced during processing. Overall dimensions: 4 ft. 3 in. L x 3 ft. 4 in. W x 6 ft. 2 in. H.