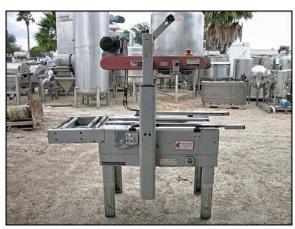

| 3M Adjustable Case Sealer |                  |
|---------------------------|------------------|
| Mfg: 3M                   | Model: 700a      |
| Stock No: SFEC3801.3      | Serial No: 12431 |

3M 3M-Matic<sup>™</sup> Adjustable Case Sealer. Model no. 700a. Serial no. 12431. Capacity: 40 cases per minute. Handles cases 6 in. and up in length. Min/max case width: 6 in. to 1 ft. 8-1/2 in. Min/max case height: 4-3/4 in. to 2 ft. ½ in. (1) Bodine Electric Co. motor: Type no. 42X5BFCI-E2. 1/6 Hp, 115 rpm, 115 V, 1.9 A, 60 Hz, 1 Ph, 68 lb-in torque, 15:1 ratio. Features include: dual masts for stability and uniform height adjustments, 3M<sup>™</sup> AccuGlide<sup>™</sup> taping heads for low-impact application of tape 36 mm to 48 mm wide, and adjustable slide guides for quick changeover for different size case runs. Overall dimensions: 4 ft. 10-1/2 in. L. x 2 ft. 7 in. W. x 6 ft. 6 in. H.