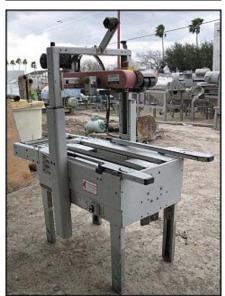

| 3M Adjustable Case Sealer |                  |
|---------------------------|------------------|
| Mfg: 3M                   | Model: 700a      |
| Stock No: SFEC3801.3      | Serial No: 12431 |

3M 3M-Matic<sup>™</sup> Adjustable Case Sealer. Model no. 700a. Serial no. 12431. Capacity: 40 cases per minute. Handles cases 6 in. and up in length. Min/max case width: 6 in. to 1 ft. 8-1/2 in. Min/max case height: 4-3/4 in. to 2 ft. ½ in. (1) Bodine Electric Co. motor: Type no. 42X5BFCI-E2. 1/6 Hp, 115 rpm, 115 V, 1.9 A, 60 Hz, 1 Ph, 68 lb-in torque, 15:1 ratio. Features include: dual masts for stability and uniform height adjustments, 3M<sup>™</sup> AccuGlide<sup>™</sup> taping heads for low-impact application of tape 36 mm to 48 mm wide, and adjustable slide guides for quick changeover for different size case runs. Overall dimensions: 4 ft. 10-1/2 in. L. x 2 ft. 7 in. W. x 6 ft. 6 in. H.