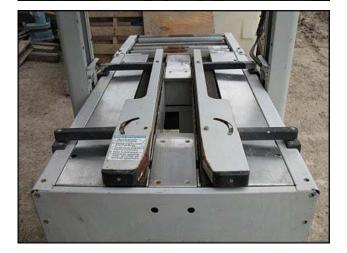

| 3M Adjustable Case Sealer |                  |
|---------------------------|------------------|
| Mfg: 3M                   | Model: 700a      |
| Stock No: SFEC3801.3      | Serial No: 12431 |

3M 3M-Matic<sup>™</sup> Adjustable Case Sealer. Model no. 700a. Serial no. 12431. Capacity: 40 cases per minute. Handles cases 6 in. and up in length. Min/max case width: 6 in. to 1 ft. 8-1/2 in. Min/max case height: 4-3/4 in. to 2 ft. ½ in. (1) Bodine Electric Co. motor: Type no. 42X5BFCI-E2. 1/6 Hp, 115 rpm, 115 V, 1.9 A, 60 Hz, 1 Ph, 68 lb-in torque, 15:1 ratio. Features include: dual masts for stability and uniform height adjustments, 3M<sup>™</sup> AccuGlide<sup>™</sup> taping heads for low-impact application of tape 36 mm to 48 mm wide, and adjustable slide guides for quick changeover for different size case runs. Overall dimensions: 4 ft. 10-1/2 in. L. x 2 ft. 7 in. W. x 6 ft. 6 in. H.