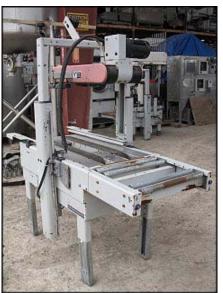

| 3M Adjustable Case Sealer |                  |
|---------------------------|------------------|
| Mfg: 3M                   | Model: 700a      |
| Stock No: SFEC3801.3      | Serial No: 12431 |

3M 3M-Matic<sup>™</sup> Adjustable Case Sealer. Model no. 700a. Serial no. 12431. Capacity: 40 cases per minute. Handles cases 6 in. and up in length. Min/max case width: 6 in. to 1 ft. 8-1/2 in. Min/max case height: 4-3/4 in. to 2 ft. ½ in. (1) Bodine Electric Co. motor: Type no. 42X5BFCI-E2. 1/6 Hp, 115 rpm, 115 V, 1.9 A, 60 Hz, 1 Ph, 68 lb-in torque, 15:1 ratio. Features include: dual masts for stability and uniform height adjustments, 3M<sup>™</sup> AccuGlide<sup>™</sup> taping heads for low-impact application of tape 36 mm to 48 mm wide, and adjustable slide guides for quick changeover for different size case runs. Overall dimensions: 4 ft. 10-1/2 in. L. x 2 ft. 7 in. W. x 6 ft. 6 in. H.