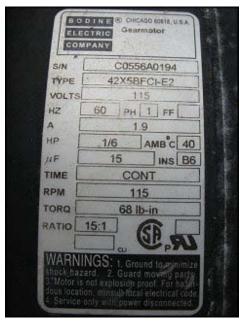

| 3M Adjustable Case Sealer |                  |
|---------------------------|------------------|
| Mfg: 3M                   | Model: 700a      |
| Stock No: SFEC3801.3      | Serial No: 12431 |

3M 3M-Matic<sup>™</sup> Adjustable Case Sealer. Model no. 700a. Serial no. 12431. Capacity: 40 cases per minute. Handles cases 6 in. and up in length. Min/max case width: 6 in. to 1 ft. 8-1/2 in. Min/max case height: 4-3/4 in. to 2 ft. ½ in. (1) Bodine Electric Co. motor: Type no. 42X5BFCI-E2. 1/6 Hp, 115 rpm, 115 V, 1.9 A, 60 Hz, 1 Ph, 68 lb-in torque, 15:1 ratio. Features include: dual masts for stability and uniform height adjustments, 3M<sup>™</sup> AccuGlide<sup>™</sup> taping heads for low-impact application of tape 36 mm to 48 mm wide, and adjustable slide guides for quick changeover for different size case runs. Overall dimensions: 4 ft. 10-1/2 in. L. x 2 ft. 7 in. W. x 6 ft. 6 in. H.