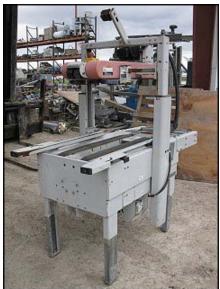

| 3M Adjustable Case Sealer |                  |
|---------------------------|------------------|
| Mfg: 3M                   | Model: 700a      |
| Stock No: SFEC3801.3      | Serial No: 12431 |

3M 3M-Matic<sup>™</sup> Adjustable Case Sealer. Model no. 700a. Serial no. 12431. Capacity: 40 cases per minute. Handles cases 6 in. and up in length. Min/max case width: 6 in. to 1 ft. 8-1/2 in. Min/max case height: 4-3/4 in. to 2 ft. ½ in. (1) Bodine Electric Co. motor: Type no. 42X5BFCI-E2. 1/6 Hp, 115 rpm, 115 V, 1.9 A, 60 Hz, 1 Ph, 68 lb-in torque, 15:1 ratio. Features include: dual masts for stability and uniform height adjustments, 3M<sup>™</sup> AccuGlide<sup>™</sup> taping heads for low-impact application of tape 36 mm to 48 mm wide, and adjustable slide guides for quick changeover for different size case runs. Overall dimensions: 4 ft. 10-1/2 in. L. x 2 ft. 7 in. W. x 6 ft. 6 in. H.