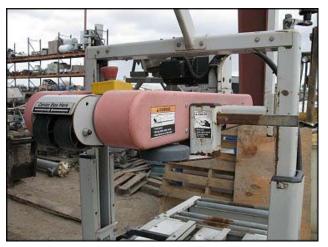

| 3M Adjustable Case Sealer |                  |
|---------------------------|------------------|
| Mfg: 3M                   | Model: 700a      |
| Stock No: SFEC3801.3      | Serial No: 12431 |

3M 3M-Matic<sup>™</sup> Adjustable Case Sealer. Model no. 700a. Serial no. 12431. Capacity: 40 cases per minute. Handles cases 6 in. and up in length. Min/max case width: 6 in. to 1 ft. 8-1/2 in. Min/max case height: 4-3/4 in. to 2 ft. ½ in. (1) Bodine Electric Co. motor: Type no. 42X5BFCI-E2. 1/6 Hp, 115 rpm, 115 V, 1.9 A, 60 Hz, 1 Ph, 68 lb-in torque, 15:1 ratio. Features include: dual masts for stability and uniform height adjustments, 3M<sup>™</sup> AccuGlide<sup>™</sup> taping heads for low-impact application of tape 36 mm to 48 mm wide, and adjustable slide guides for quick changeover for different size case runs. Overall dimensions: 4 ft. 10-1/2 in. L. x 2 ft. 7 in. W. x 6 ft. 6 in. H.