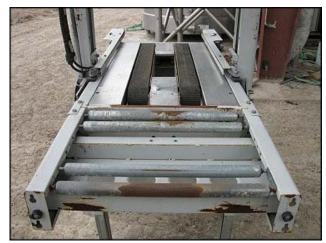

| 3M Adjustable Case Sealer |                  |
|---------------------------|------------------|
| Mfg: 3M                   | Model: 700a      |
| Stock No: SFEC3801.3      | Serial No: 12431 |

3M 3M-Matic<sup>™</sup> Adjustable Case Sealer. Model no. 700a. Serial no. 12431. Capacity: 40 cases per minute. Handles cases 6 in. and up in length. Min/max case width: 6 in. to 1 ft. 8-1/2 in. Min/max case height: 4-3/4 in. to 2 ft. ½ in. (1) Bodine Electric Co. motor: Type no. 42X5BFCI-E2. 1/6 Hp, 115 rpm, 115 V, 1.9 A, 60 Hz, 1 Ph, 68 lb-in torque, 15:1 ratio. Features include: dual masts for stability and uniform height adjustments, 3M<sup>™</sup> AccuGlide<sup>™</sup> taping heads for low-impact application of tape 36 mm to 48 mm wide, and adjustable slide guides for quick changeover for different size case runs. Overall dimensions: 4 ft. 10-1/2 in. L. x 2 ft. 7 in. W. x 6 ft. 6 in. H.