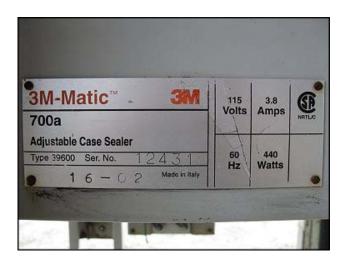

| 3M Adjustable Case Sealer |                  |
|---------------------------|------------------|
| Mfg: 3M                   | Model: 700a      |
| Stock No: SFEC3801.3      | Serial No: 12431 |

3M 3M-Matic<sup>™</sup> Adjustable Case Sealer. Model no. 700a. Serial no. 12431. Capacity: 40 cases per minute. Handles cases 6 in. and up in length. Min/max case width: 6 in. to 1 ft. 8-1/2 in. Min/max case height: 4-3/4 in. to 2 ft. ½ in. (1) Bodine Electric Co. motor: Type no. 42X5BFCI-E2. 1/6 Hp, 115 rpm, 115 V, 1.9 A, 60 Hz, 1 Ph, 68 lb-in torque, 15:1 ratio. Features include: dual masts for stability and uniform height adjustments, 3M<sup>™</sup> AccuGlide<sup>™</sup> taping heads for low-impact application of tape 36 mm to 48 mm wide, and adjustable slide guides for quick changeover for different size case runs. Overall dimensions: 4 ft. 10-1/2 in. L. x 2 ft. 7 in. W. x 6 ft. 6 in. H.