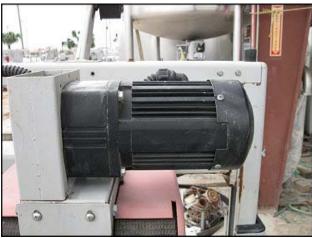

| 3M Adjustable Case Sealer |                  |
|---------------------------|------------------|
| Mfg: 3M                   | Model: 700a      |
| Stock No: SFEC3801.3      | Serial No: 12431 |

3M 3M-Matic<sup>™</sup> Adjustable Case Sealer. Model no. 700a. Serial no. 12431. Capacity: 40 cases per minute. Handles cases 6 in. and up in length. Min/max case width: 6 in. to 1 ft. 8-1/2 in. Min/max case height: 4-3/4 in. to 2 ft. ½ in. (1) Bodine Electric Co. motor: Type no. 42X5BFCI-E2. 1/6 Hp, 115 rpm, 115 V, 1.9 A, 60 Hz, 1 Ph, 68 lb-in torque, 15:1 ratio. Features include: dual masts for stability and uniform height adjustments, 3M<sup>™</sup> AccuGlide<sup>™</sup> taping heads for low-impact application of tape 36 mm to 48 mm wide, and adjustable slide guides for quick changeover for different size case runs. Overall dimensions: 4 ft. 10-1/2 in. L. x 2 ft. 7 in. W. x 6 ft. 6 in. H.