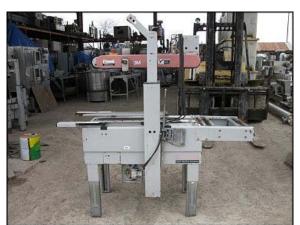

| 3M Adjustable Case Sealer |                  |
|---------------------------|------------------|
| Mfg: 3M                   | Model: 700a      |
| Stock No: SFEC3801.3      | Serial No: 12431 |

3M 3M-Matic<sup>™</sup> Adjustable Case Sealer. Model no. 700a. Serial no. 12431. Capacity: 40 cases per minute. Handles cases 6 in. and up in length. Min/max case width: 6 in. to 1 ft. 8-1/2 in. Min/max case height: 4-3/4 in. to 2 ft. ½ in. (1) Bodine Electric Co. motor: Type no. 42X5BFCI-E2. 1/6 Hp, 115 rpm, 115 V, 1.9 A, 60 Hz, 1 Ph, 68 lb-in torque, 15:1 ratio. Features include: dual masts for stability and uniform height adjustments, 3M<sup>™</sup> AccuGlide<sup>™</sup> taping heads for low-impact application of tape 36 mm to 48 mm wide, and adjustable slide guides for quick changeover for different size case runs. Overall dimensions: 4 ft. 10-1/2 in. L. x 2 ft. 7 in. W. x 6 ft. 6 in. H.