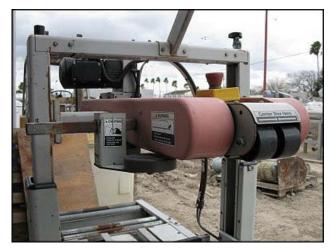

| 3M Adjustable Case Sealer |                  |
|---------------------------|------------------|
| Mfg: 3M                   | Model: 700a      |
| Stock No: SFEC3801.3      | Serial No: 12431 |

3M 3M-Matic<sup>™</sup> Adjustable Case Sealer. Model no. 700a. Serial no. 12431. Capacity: 40 cases per minute. Handles cases 6 in. and up in length. Min/max case width: 6 in. to 1 ft. 8-1/2 in. Min/max case height: 4-3/4 in. to 2 ft. ½ in. (1) Bodine Electric Co. motor: Type no. 42X5BFCI-E2. 1/6 Hp, 115 rpm, 115 V, 1.9 A, 60 Hz, 1 Ph, 68 lb-in torque, 15:1 ratio. Features include: dual masts for stability and uniform height adjustments, 3M<sup>™</sup> AccuGlide<sup>™</sup> taping heads for low-impact application of tape 36 mm to 48 mm wide, and adjustable slide guides for quick changeover for different size case runs. Overall dimensions: 4 ft. 10-1/2 in. L. x 2 ft. 7 in. W. x 6 ft. 6 in. H.