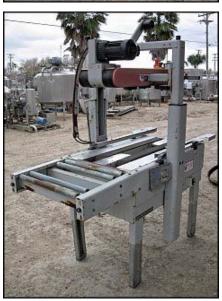

| 3M Adjustable Case Sealer |                  |
|---------------------------|------------------|
| Mfg: 3M                   | Model: 700a      |
| Stock No: SFEC3801.3      | Serial No: 12431 |

3M 3M-Matic<sup>™</sup> Adjustable Case Sealer. Model no. 700a. Serial no. 12431. Capacity: 40 cases per minute. Handles cases 6 in. and up in length. Min/max case width: 6 in. to 1 ft. 8-1/2 in. Min/max case height: 4-3/4 in. to 2 ft. ½ in. (1) Bodine Electric Co. motor: Type no. 42X5BFCI-E2. 1/6 Hp, 115 rpm, 115 V, 1.9 A, 60 Hz, 1 Ph, 68 lb-in torque, 15:1 ratio. Features include: dual masts for stability and uniform height adjustments, 3M<sup>™</sup> AccuGlide<sup>™</sup> taping heads for low-impact application of tape 36 mm to 48 mm wide, and adjustable slide guides for quick changeover for different size case runs. Overall dimensions: 4 ft. 10-1/2 in. L. x 2 ft. 7 in. W. x 6 ft. 6 in. H.