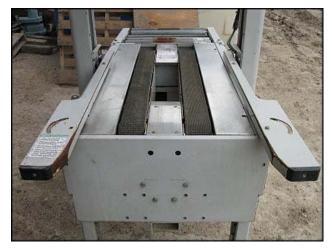

| 3M Adjustable Case Sealer |                  |
|---------------------------|------------------|
| Mfg: 3M                   | Model: 700a      |
| Stock No: SFEC3801.3      | Serial No: 12431 |

3M 3M-Matic<sup>™</sup> Adjustable Case Sealer. Model no. 700a. Serial no. 12431. Capacity: 40 cases per minute. Handles cases 6 in. and up in length. Min/max case width: 6 in. to 1 ft. 8-1/2 in. Min/max case height: 4-3/4 in. to 2 ft. ½ in. (1) Bodine Electric Co. motor: Type no. 42X5BFCI-E2. 1/6 Hp, 115 rpm, 115 V, 1.9 A, 60 Hz, 1 Ph, 68 lb-in torque, 15:1 ratio. Features include: dual masts for stability and uniform height adjustments, 3M<sup>™</sup> AccuGlide<sup>™</sup> taping heads for low-impact application of tape 36 mm to 48 mm wide, and adjustable slide guides for quick changeover for different size case runs. Overall dimensions: 4 ft. 10-1/2 in. L. x 2 ft. 7 in. W. x 6 ft. 6 in. H.