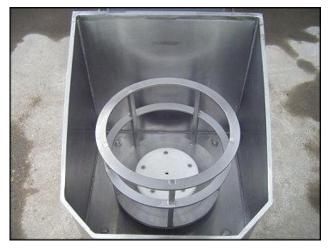

Bock Engineered Products Inc. Centrifuge Dryer. Model: FP-35. Unit 1 S/N: NA. Unit 2 S/N: FP35-1052. Rated maximum basket capacity: 35 lbs. Rated maximum basket speed: 800 rpm. Spinner / basket holder dimensions: 1 ft. 6 in. dia. x 1 ft. 1 in. H. Unit 1 has a Leeson motor: 2 hp, 1740 rpm, 208-230/460 V, 6/3 A, 60 hz, 3 phase. Unit 2 has a Baldor motor: 2 hp, 1740 rpm, 230/460 V, 5.6/2.8 A, 60 hz, 3 phase. Emergency stop button. Pneumatic operated door. Inlet: (1) 2 ft. 2 in. L x 2 ft. 1-3/8 in. W door. Outlets: (2) 2 in. port. Shipping weight: 625 lbs. Overall dimensions: 3 ft. 5 in. L x 2 ft. 6 in. W x 3 ft. 9-1/4 in. H.