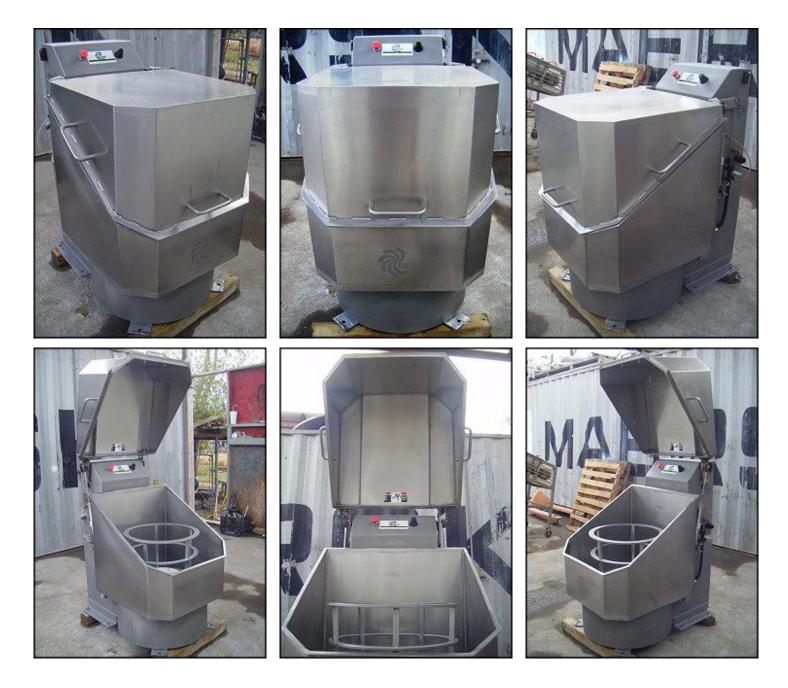

Bock Engineered Products Inc. Centrifuge Dryer. Model: FP-35. Unit 1 S/N: NA. Unit 2 S/N: FP35-1052. Rated maximum basket capacity: 35 lbs. Rated maximum basket speed: 800 rpm. Spinner / basket holder dimensions: 1 ft. 6 in. dia. x 1 ft. 1 in. H. Unit 1 has a Leeson motor: 2 hp, 1740 rpm, 208-230/460 V, 6/3 A, 60 hz, 3 phase. Unit 2 has a Baldor motor: 2 hp, 1740 rpm, 230/460 V, 5.6/2.8 A, 60 hz, 3 phase. Emergency stop button. Pneumatic operated door. Inlet: (1) 2 ft. 2 in. L x 2 ft. 1-3/8 in. W door. Outlets: (2) 2 in. port. Shipping weight: 625 lbs. Overall dimensions: 3 ft. 5 in. L x 2 ft. 6 in. W x 3 ft. 9-1/4 in. H.