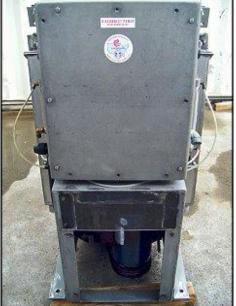

Bock Engineered Products Inc. Centrifuge Dryer. Model: FP-35. Unit 1 S/N: NA. Unit 2 S/N: FP35-1052. Rated maximum basket capacity: 35 lbs. Rated maximum basket speed: 800 rpm. Spinner / basket holder dimensions: 1 ft. 6 in. dia. x 1 ft. 1 in. H. Unit 1 has a Leeson motor: 2 hp, 1740 rpm, 208-230/460 V, 6/3 A, 60 hz, 3 phase. Unit 2 has a Baldor motor: 2 hp, 1740 rpm, 230/460 V, 5.6/2.8 A, 60 hz, 3 phase. Emergency stop button. Pneumatic operated door. Inlet: (1) 2 ft. 2 in. L x 2 ft. 1-3/8 in. W door. Outlets: (2) 2 in. port. Shipping weight: 625 lbs. Overall dimensions: 3 ft. 5 in. L x 2 ft. 6 in. W x 3 ft. 9-1/4 in. H.