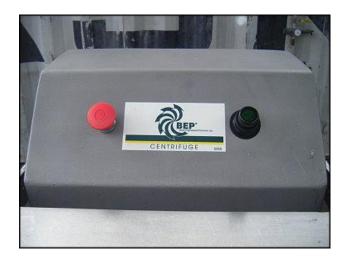

Bock Engineered Products Inc. Centrifuge Dryer. Model: FP-35. Unit 1 S/N: NA. Unit 2 S/N: FP35-1052. Rated maximum basket capacity: 35 lbs. Rated maximum basket speed: 800 rpm. Spinner / basket holder dimensions: 1 ft. 6 in. dia. x 1 ft. 1 in. H. Unit 1 has a Leeson motor: 2 hp, 1740 rpm, 208-230/460 V, 6/3 A, 60 hz, 3 phase. Unit 2 has a Baldor motor: 2 hp, 1740 rpm, 230/460 V, 5.6/2.8 A, 60 hz, 3 phase. Emergency stop button. Pneumatic operated door. Inlet: (1) 2 ft. 2 in. L x 2 ft. 1-3/8 in. W door. Outlets: (2) 2 in. port. Shipping weight: 625 lbs. Overall dimensions: 3 ft. 5 in. L x 2 ft. 6 in. W x 3 ft. 9-1/4 in. H.