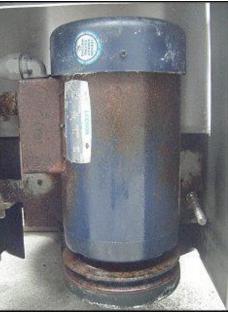

Bock Engineered Products Inc. Centrifuge Dryer. Model: FP-35. Unit 1 S/N: NA. Unit 2 S/N: FP35-1052. Rated maximum basket capacity: 35 lbs. Rated maximum basket speed: 800 rpm. Spinner / basket holder dimensions: 1 ft. 6 in. dia. x 1 ft. 1 in. H. Unit 1 has a Leeson motor: 2 hp, 1740 rpm, 208-230/460 V, 6/3 A, 60 hz, 3 phase. Unit 2 has a Baldor motor: 2 hp, 1740 rpm, 230/460 V, 5.6/2.8 A, 60 hz, 3 phase. Emergency stop button. Pneumatic operated door. Inlet: (1) 2 ft. 2 in. L x 2 ft. 1-3/8 in. W door. Outlets: (2) 2 in. port. Shipping weight: 625 lbs. Overall dimensions: 3 ft. 5 in. L x 2 ft. 6 in. W x 3 ft. 9-1/4 in. H.