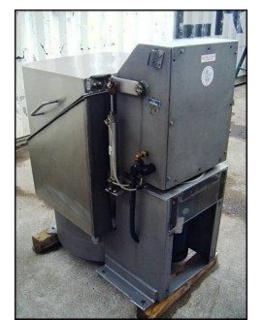

Bock Engineered Products Inc. Centrifuge Dryer. Model: FP-35. Unit 1 S/N: NA. Unit 2 S/N: FP35-1052. Rated maximum basket capacity: 35 lbs. Rated maximum basket speed: 800 rpm. Spinner / basket holder dimensions: 1 ft. 6 in. dia. x 1 ft. 1 in. H. Unit 1 has a Leeson motor: 2 hp, 1740 rpm, 208-230/460 V, 6/3 A, 60 hz, 3 phase. Unit 2 has a Baldor motor: 2 hp, 1740 rpm, 230/460 V, 5.6/2.8 A, 60 hz, 3 phase. Emergency stop button. Pneumatic operated door. Inlet: (1) 2 ft. 2 in. L x 2 ft. 1-3/8 in. W door. Outlets: (2) 2 in. port. Shipping weight: 625 lbs. Overall dimensions: 3 ft. 5 in. L x 2 ft. 6 in. W x 3 ft. 9-1/4 in. H.