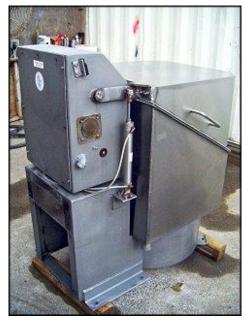

Bock Engineered Products Inc. Centrifuge Dryer. Model: FP-35. Unit 1 S/N: NA. Unit 2 S/N: FP35-1052. Rated maximum basket capacity: 35 lbs. Rated maximum basket speed: 800 rpm. Spinner / basket holder dimensions: 1 ft. 6 in. dia. x 1 ft. 1 in. H. Unit 1 has a Leeson motor: 2 hp, 1740 rpm, 208-230/460 V, 6/3 A, 60 hz, 3 phase. Unit 2 has a Baldor motor: 2 hp, 1740 rpm, 230/460 V, 5.6/2.8 A, 60 hz, 3 phase. Emergency stop button. Pneumatic operated door. Inlet: (1) 2 ft. 2 in. L x 2 ft. 1-3/8 in. W door. Outlets: (2) 2 in. port. Shipping weight: 625 lbs. Overall dimensions: 3 ft. 5 in. L x 2 ft. 6 in. W x 3 ft. 9-1/4 in. H.