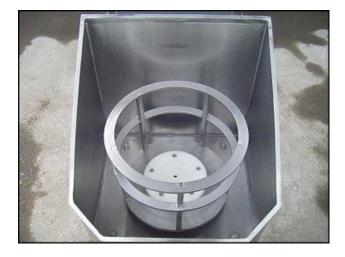

Bock Engineered Products Inc. Centrifuge Dryer. Model: FP-35. Unit 1 S/N: NA. Unit 2 S/N: FP35-1052. Rated maximum basket capacity: 35 lbs. Rated maximum basket speed: 800 rpm. Spinner / basket holder dimensions: 1 ft. 6 in. dia. x 1 ft. 1 in. H. Unit 1 has a Leeson motor: 2 hp, 1740 rpm, 208-230/460 V, 6/3 A, 60 hz, 3 phase. Unit 2 has a Baldor motor: 2 hp, 1740 rpm, 230/460 V, 5.6/2.8 A, 60 hz, 3 phase. Emergency stop button. Pneumatic operated door. Inlet: (1) 2 ft. 2 in. L x 2 ft. 1-3/8 in. W door. Outlets: (2) 2 in. port. Shipping weight: 625 lbs. Overall dimensions: 3 ft. 5 in. L x 2 ft. 6 in. W x 3 ft. 9-1/4 in. H.