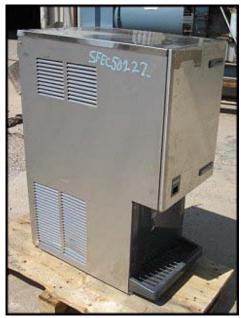

| 2005 Scotsman Stainless Steel Flaked Ice / Ice Water Dispenser |                           |
|----------------------------------------------------------------|---------------------------|
| Mfg: Scotsman                                                  | Model: MDT3F12A-1A        |
| Stock No: SFEC50222.4                                          | Serial No: 05051320014849 |

2005 Scotsman Stainless Steel Flaked Ice / Ice Water Dispenser. Model: MDT3F12A-1A. S/N: 05051320014849. Rated capacity per 24 hour period is 392 lbs. of chewable, flaked ice. Refrigerant: Freon (R-134). Electrical requirement: 115V, minimum circuit ampacity: 9.4, 60 Hz, 1 phase. Respective high and low design pressures: 235 psi and 124 psi. Specifically designed to meet the strict requirements of health care facilities, this unit features a "touch-free", infrared toggle design that dispenses ice when the sensor is triggered, thus eliminating the need of physical contact with the surfaces of the machine and ensuring that the risk of cross-contamination is greatly reduced. Other features include a counter top design, reduced fan noise for quiet operation, convenient toggle switch delivering only ice or ice and water as desired, and a 12 lb. storage bin. Overall dimensions: 1 ft. 2 in. L x 2 ft. W x 2 ft. 10 in. H.