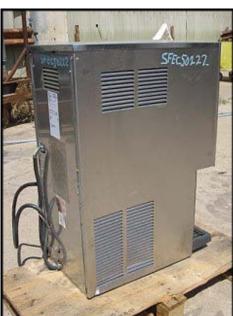

| 2005 Scotsman Stainless Steel Flaked Ice / Ice Water Dispenser |                           |
|----------------------------------------------------------------|---------------------------|
| Mfg: Scotsman                                                  | Model: MDT3F12A-1A        |
| Stock No: SFEC50222.4                                          | Serial No: 05051320014849 |

2005 Scotsman Stainless Steel Flaked Ice / Ice Water Dispenser. Model: MDT3F12A-1A. S/N: 05051320014849. Rated capacity per 24 hour period is 392 lbs. of chewable, flaked ice. Refrigerant: Freon (R-134). Electrical requirement: 115V, minimum circuit ampacity: 9.4, 60 Hz, 1 phase. Respective high and low design pressures: 235 psi and 124 psi. Specifically designed to meet the strict requirements of health care facilities, this unit features a "touch-free", infrared toggle design that dispenses ice when the sensor is triggered, thus eliminating the need of physical contact with the surfaces of the machine and ensuring that the risk of cross-contamination is greatly reduced. Other features include a counter top design, reduced fan noise for quiet operation, convenient toggle switch delivering only ice or ice and water as desired, and a 12 lb. storage bin. Overall dimensions: 1 ft. 2 in. L x 2 ft. W x 2 ft. 10 in. H.