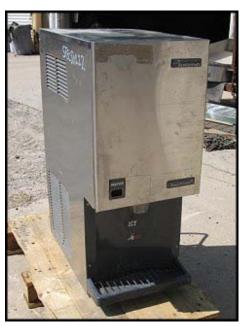

| 2005 Scotsman Stainless Steel Flaked Ice / Ice Water Dispenser |                           |
|----------------------------------------------------------------|---------------------------|
| Mfg: Scotsman                                                  | Model: MDT3F12A-1A        |
| Stock No: SFEC50222.4                                          | Serial No: 05051320014849 |

2005 Scotsman Stainless Steel Flaked Ice / Ice Water Dispenser. Model: MDT3F12A-1A. S/N: 05051320014849. Rated capacity per 24 hour period is 392 lbs. of chewable, flaked ice. Refrigerant: Freon (R-134). Electrical requirement: 115V, minimum circuit ampacity: 9.4, 60 Hz, 1 phase. Respective high and low design pressures: 235 psi and 124 psi. Specifically designed to meet the strict requirements of health care facilities, this unit features a "touch-free", infrared toggle design that dispenses ice when the sensor is triggered, thus eliminating the need of physical contact with the surfaces of the machine and ensuring that the risk of cross-contamination is greatly reduced. Other features include a counter top design, reduced fan noise for quiet operation, convenient toggle switch delivering only ice or ice and water as desired, and a 12 lb. storage bin. Overall dimensions: 1 ft. 2 in. L x 2 ft. W x 2 ft. 10 in. H.