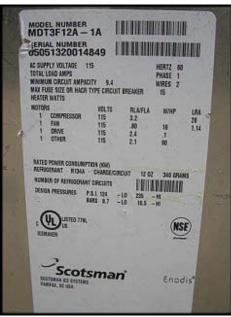

2005 Scotsman Stainless Steel Flaked Ice / Ice Water Dispenser. Model: MDT3F12A-1A. S/N: 05051320014849. Rated capacity per 24 hour period is 392 lbs. of chewable, flaked ice. Refrigerant: Freon (R-134). Electrical requirement: 115V, minimum circuit ampacity: 9.4, 60 Hz, 1 phase. Respective high and low design pressures: 235 psi and 124 psi. Specifically designed to meet the strict requirements of health care facilities, this unit features a "touch-free", infrared toggle design that dispenses ice when the sensor is triggered, thus eliminating the need of physical contact with the surfaces of the machine and ensuring that the risk of cross-contamination is greatly reduced. Other features include a counter top design, reduced fan noise for quiet operation, convenient toggle switch delivering only ice or ice and water as desired, and a 12 lb. storage bin. Overall dimensions: 1 ft. 2 in. L x 2 ft. W x 2 ft. 10 in. H.