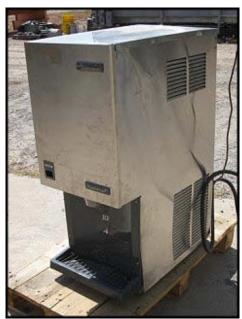

| 2005 Scotsman Stainless Steel Flaked Ice / Ice Water Dispenser |                           |
|----------------------------------------------------------------|---------------------------|
| Mfg: Scotsman                                                  | Model: MDT3F12A-1A        |
| Stock No: SFEC50222.4                                          | Serial No: 05051320014849 |

2005 Scotsman Stainless Steel Flaked Ice / Ice Water Dispenser. Model: MDT3F12A-1A. S/N: 05051320014849. Rated capacity per 24 hour period is 392 lbs. of chewable, flaked ice. Refrigerant: Freon (R-134). Electrical requirement: 115V, minimum circuit ampacity: 9.4, 60 Hz, 1 phase. Respective high and low design pressures: 235 psi and 124 psi. Specifically designed to meet the strict requirements of health care facilities, this unit features a "touch-free", infrared toggle design that dispenses ice when the sensor is triggered, thus eliminating the need of physical contact with the surfaces of the machine and ensuring that the risk of cross-contamination is greatly reduced. Other features include a counter top design, reduced fan noise for quiet operation, convenient toggle switch delivering only ice or ice and water as desired, and a 12 lb. storage bin. Overall dimensions: 1 ft. 2 in. L x 2 ft. W x 2 ft. 10 in. H.