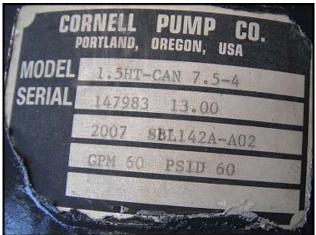

| Cornell Pump Company Refrigerant Pumps |                                   |
|----------------------------------------|-----------------------------------|
| Mfg: Cornell Pump Company              | Model: 1.5HT-CAN-7.5-4            |
| Stock No: SFEC50233.a                  | Serial No: 153246, 148232, 147983 |

(3) Cornell Pump Company Refrigerant Pumps. Model: 1.5HT-CAN-7.5-4. S/N(s): 153246, 148232, 147983. Flow rate for new pump is 60 gpm with required horsepower and pressure. Discuss with salesperson your process and product to determine if this pump should handle your specific duty. Impeller diameter: 13 in. Pump material of construction: ASTM A536 60-40-18 ductile iron. Inlet: 4 in. Outlet: 1.5 in. Inlet and outlet are class 150 flanges. Motor specifications: Totally enclosed liquid cooled. Thermally protected. 7.5 H.P. 1750 rpm. 460 V. 60 Hz. 12.7 full load amps. 3 phase. Constant duty rated. Class "H" insulation. Overall dimensions of pump: 2 ft. 4 in. L x 1 ft. 6 in. W x 1 ft. 10 in. H.