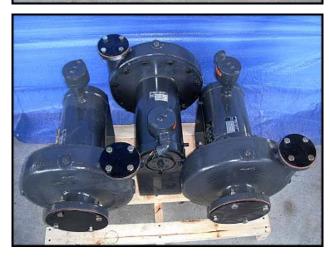

| Cornell Pump Company Refrigerant Pumps |                                   |
|----------------------------------------|-----------------------------------|
| Mfg: Cornell Pump Company              | Model: 1.5HT-CAN-7.5-4            |
| Stock No: SFEC50233.a                  | Serial No: 153246, 148232, 147983 |

(3) Cornell Pump Company Refrigerant Pumps. Model: 1.5HT-CAN-7.5-4. S/N(s): 153246, 148232, 147983. Flow rate for new pump is 60 gpm with required horsepower and pressure. Discuss with salesperson your process and product to determine if this pump should handle your specific duty. Impeller diameter: 13 in. Pump material of construction: ASTM A536 60-40-18 ductile iron. Inlet: 4 in. Outlet: 1.5 in. Inlet and outlet are class 150 flanges. Motor specifications: Totally enclosed liquid cooled. Thermally protected. 7.5 H.P. 1750 rpm. 460 V. 60 Hz. 12.7 full load amps. 3 phase. Constant duty rated. Class "H" insulation. Overall dimensions of pump: 2 ft. 4 in. L x 1 ft. 6 in. W x 1 ft. 10 in. H.