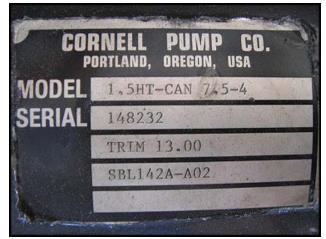

| Cornell Pump Company Refrigerant Pumps |                                   |
|----------------------------------------|-----------------------------------|
| Mfg: Cornell Pump Company              | Model: 1.5HT-CAN-7.5-4            |
| Stock No: SFEC50233.a                  | Serial No: 153246, 148232, 147983 |

(3) Cornell Pump Company Refrigerant Pumps. Model: 1.5HT-CAN-7.5-4. S/N(s): 153246, 148232, 147983. Flow rate for new pump is 60 gpm with required horsepower and pressure. Discuss with salesperson your process and product to determine if this pump should handle your specific duty. Impeller diameter: 13 in. Pump material of construction: ASTM A536 60-40-18 ductile iron. Inlet: 4 in. Outlet: 1.5 in. Inlet and outlet are class 150 flanges. Motor specifications: Totally enclosed liquid cooled. Thermally protected. 7.5 H.P. 1750 rpm. 460 V. 60 Hz. 12.7 full load amps. 3 phase. Constant duty rated. Class "H" insulation. Overall dimensions of pump: 2 ft. 4 in. L x 1 ft. 6 in. W x 1 ft. 10 in. H.