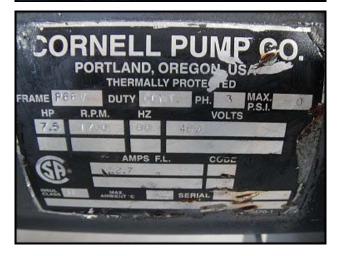

(3) Cornell Pump Company Refrigerant Pumps. Model: 1.5HT-CAN-7.5-4. S/N(s): 153246, 148232, 147983. Flow rate for new pump is 60 gpm with required horsepower and pressure. Discuss with salesperson your process and product to determine if this pump should handle your specific duty. Impeller diameter: 13 in. Pump material of construction: ASTM A536 60-40-18 ductile iron. Inlet: 4 in. Outlet: 1.5 in. Inlet and outlet are class 150 flanges. Motor specifications: Totally enclosed liquid cooled. Thermally protected. 7.5 H.P. 1750 rpm. 460 V. 60 Hz. 12.7 full load amps. 3 phase. Constant duty rated. Class "H" insulation. Overall dimensions of pump: 2 ft. 4 in. L x 1 ft. 6 in. W x 1 ft. 10 in. H.