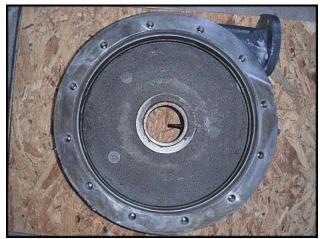

(3) Cornell Pump Company Refrigerant Pumps. Model: 1.5HT-CAN-7.5-4. S/N(s): 153246, 148232, 147983. Flow rate for new pump is 60 gpm with required horsepower and pressure. Discuss with salesperson your process and product to determine if this pump should handle your specific duty. Impeller diameter: 13 in. Pump material of construction: ASTM A536 60-40-18 ductile iron. Inlet: 4 in. Outlet: 1.5 in. Inlet and outlet are class 150 flanges. Motor specifications: Totally enclosed liquid cooled. Thermally protected. 7.5 H.P. 1750 rpm. 460 V. 60 Hz. 12.7 full load amps. 3 phase. Constant duty rated. Class "H" insulation. Overall dimensions of pump: 2 ft. 4 in. L x 1 ft. 6 in. W x 1 ft. 10 in. H.