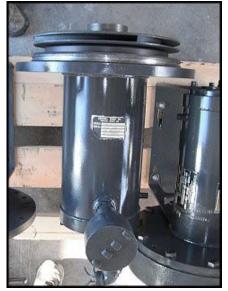

(3) Cornell Pump Company Refrigerant Pumps. Model: 1.5HT-CAN-7.5-4. S/N(s): 153246, 148232, 147983. Flow rate for new pump is 60 gpm with required horsepower and pressure. Discuss with salesperson your process and product to determine if this pump should handle your specific duty. Impeller diameter: 13 in. Pump material of construction: ASTM A536 60-40-18 ductile iron. Inlet: 4 in. Outlet: 1.5 in. Inlet and outlet are class 150 flanges. Motor specifications: Totally enclosed liquid cooled. Thermally protected. 7.5 H.P. 1750 rpm. 460 V. 60 Hz. 12.7 full load amps. 3 phase. Constant duty rated. Class "H" insulation. Overall dimensions of pump: 2 ft. 4 in. L x 1 ft. 6 in. W x 1 ft. 10 in. H.