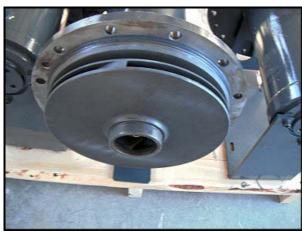

(3) Cornell Pump Company Refrigerant Pumps. Model: 1.5HT-CAN-7.5-4. S/N(s): 153246, 148232, 147983. Flow rate for new pump is 60 gpm with required horsepower and pressure. Discuss with salesperson your process and product to determine if this pump should handle your specific duty. Impeller diameter: 13 in. Pump material of construction: ASTM A536 60-40-18 ductile iron. Inlet: 4 in. Outlet: 1.5 in. Inlet and outlet are class 150 flanges. Motor specifications: Totally enclosed liquid cooled. Thermally protected. 7.5 H.P. 1750 rpm. 460 V. 60 Hz. 12.7 full load amps. 3 phase. Constant duty rated. Class "H" insulation. Overall dimensions of pump: 2 ft. 4 in. L x 1 ft. 6 in. W x 1 ft. 10 in. H.