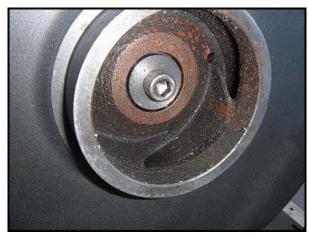

(3) Cornell Pump Company Refrigerant Pumps. Model: 1.5HT-CAN-7.5-4. S/N(s): 153246, 148232, 147983. Flow rate for new pump is 60 gpm with required horsepower and pressure. Discuss with salesperson your process and product to determine if this pump should handle your specific duty. Impeller diameter: 13 in. Pump material of construction: ASTM A536 60-40-18 ductile iron. Inlet: 4 in. Outlet: 1.5 in. Inlet and outlet are class 150 flanges. Motor specifications: Totally enclosed liquid cooled. Thermally protected. 7.5 H.P. 1750 rpm. 460 V. 60 Hz. 12.7 full load amps. 3 phase. Constant duty rated. Class "H" insulation. Overall dimensions of pump: 2 ft. 4 in. L x 1 ft. 6 in. W x 1 ft. 10 in. H.