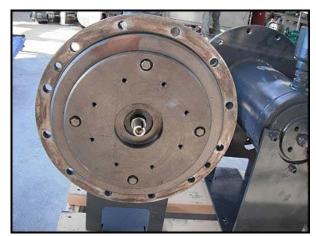

(3) Cornell Pump Company Refrigerant Pumps. Model: 1.5HT-CAN-7.5-4. S/N(s): 153246, 148232, 147983. Flow rate for new pump is 60 gpm with required horsepower and pressure. Discuss with salesperson your process and product to determine if this pump should handle your specific duty. Impeller diameter: 13 in. Pump material of construction: ASTM A536 60-40-18 ductile iron. Inlet: 4 in. Outlet: 1.5 in. Inlet and outlet are class 150 flanges. Motor specifications: Totally enclosed liquid cooled. Thermally protected. 7.5 H.P. 1750 rpm. 460 V. 60 Hz. 12.7 full load amps. 3 phase. Constant duty rated. Class "H" insulation. Overall dimensions of pump: 2 ft. 4 in. L x 1 ft. 6 in. W x 1 ft. 10 in. H.