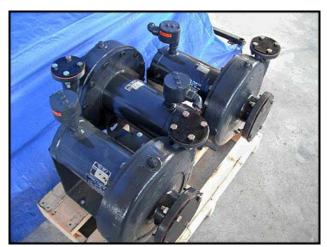

| Cornell Pump Company Refrigerant Pumps |                                   |
|----------------------------------------|-----------------------------------|
| Mfg: Cornell Pump Company              | Model: 1.5HT-CAN-7.5-4            |
| Stock No: SFEC50233.a                  | Serial No: 153246, 148232, 147983 |

(3) Cornell Pump Company Refrigerant Pumps. Model: 1.5HT-CAN-7.5-4. S/N(s): 153246, 148232, 147983. Flow rate for new pump is 60 gpm with required horsepower and pressure. Discuss with salesperson your process and product to determine if this pump should handle your specific duty. Impeller diameter: 13 in. Pump material of construction: ASTM A536 60-40-18 ductile iron. Inlet: 4 in. Outlet: 1.5 in. Inlet and outlet are class 150 flanges. Motor specifications: Totally enclosed liquid cooled. Thermally protected. 7.5 H.P. 1750 rpm. 460 V. 60 Hz. 12.7 full load amps. 3 phase. Constant duty rated. Class "H" insulation. Overall dimensions of pump: 2 ft. 4 in. L x 1 ft. 6 in. W x 1 ft. 10 in. H.