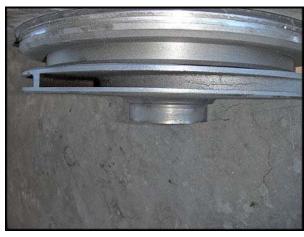

(3) Cornell Pump Company Refrigerant Pumps. Model: 1.5HT-CAN-7.5-4. S/N(s): 153246, 148232, 147983. Flow rate for new pump is 60 gpm with required horsepower and pressure. Discuss with salesperson your process and product to determine if this pump should handle your specific duty. Impeller diameter: 13 in. Pump material of construction: ASTM A536 60-40-18 ductile iron. Inlet: 4 in. Outlet: 1.5 in. Inlet and outlet are class 150 flanges. Motor specifications: Totally enclosed liquid cooled. Thermally protected. 7.5 H.P. 1750 rpm. 460 V. 60 Hz. 12.7 full load amps. 3 phase. Constant duty rated. Class "H" insulation. Overall dimensions of pump: 2 ft. 4 in. L x 1 ft. 6 in. W x 1 ft. 10 in. H.