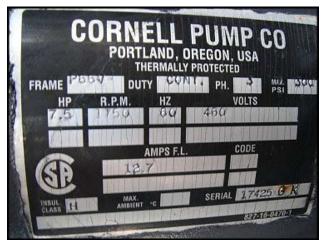

(3) Cornell Pump Company Refrigerant Pumps. Model: 1.5HT-CAN-7.5-4. S/N(s): 153246, 148232, 147983. Flow rate for new pump is 60 gpm with required horsepower and pressure. Discuss with salesperson your process and product to determine if this pump should handle your specific duty. Impeller diameter: 13 in. Pump material of construction: ASTM A536 60-40-18 ductile iron. Inlet: 4 in. Outlet: 1.5 in. Inlet and outlet are class 150 flanges. Motor specifications: Totally enclosed liquid cooled. Thermally protected. 7.5 H.P. 1750 rpm. 460 V. 60 Hz. 12.7 full load amps. 3 phase. Constant duty rated. Class "H" insulation. Overall dimensions of pump: 2 ft. 4 in. L x 1 ft. 6 in. W x 1 ft. 10 in. H.