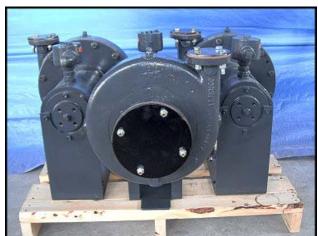

(3) Cornell Pump Company Refrigerant Pumps. Model: 1.5HT-CAN-7.5-4. S/N(s): 153246, 148232, 147983. Flow rate for new pump is 60 gpm with required horsepower and pressure. Discuss with salesperson your process and product to determine if this pump should handle your specific duty. Impeller diameter: 13 in. Pump material of construction: ASTM A536 60-40-18 ductile iron. Inlet: 4 in. Outlet: 1.5 in. Inlet and outlet are class 150 flanges. Motor specifications: Totally enclosed liquid cooled. Thermally protected. 7.5 H.P. 1750 rpm. 460 V. 60 Hz. 12.7 full load amps. 3 phase. Constant duty rated. Class "H" insulation. Overall dimensions of pump: 2 ft. 4 in. L x 1 ft. 6 in. W x 1 ft. 10 in. H.