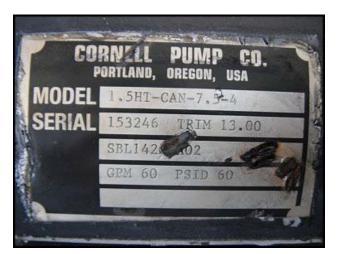

| Cornell Pump Company Refrigerant Pumps |                                   |
|----------------------------------------|-----------------------------------|
| Mfg: Cornell Pump Company              | Model: 1.5HT-CAN-7.5-4            |
| Stock No: SFEC50233.a                  | Serial No: 153246, 148232, 147983 |

(3) Cornell Pump Company Refrigerant Pumps. Model: 1.5HT-CAN-7.5-4. S/N(s): 153246, 148232, 147983. Flow rate for new pump is 60 gpm with required horsepower and pressure. Discuss with salesperson your process and product to determine if this pump should handle your specific duty. Impeller diameter: 13 in. Pump material of construction: ASTM A536 60-40-18 ductile iron. Inlet: 4 in. Outlet: 1.5 in. Inlet and outlet are class 150 flanges. Motor specifications: Totally enclosed liquid cooled. Thermally protected. 7.5 H.P. 1750 rpm. 460 V. 60 Hz. 12.7 full load amps. 3 phase. Constant duty rated. Class "H" insulation. Overall dimensions of pump: 2 ft. 4 in. L x 1 ft. 6 in. W x 1 ft. 10 in. H.