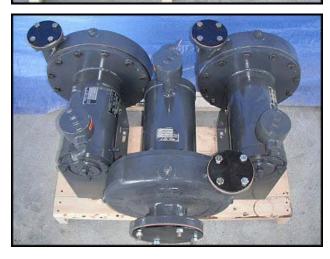

(3) Cornell Pump Company Refrigerant Pumps. Model: 1.5HT-CAN-7.5-4. S/N(s): 153246, 148232, 147983. Flow rate for new pump is 60 gpm with required horsepower and pressure. Discuss with salesperson your process and product to determine if this pump should handle your specific duty. Impeller diameter: 13 in. Pump material of construction: ASTM A536 60-40-18 ductile iron. Inlet: 4 in. Outlet: 1.5 in. Inlet and outlet are class 150 flanges. Motor specifications: Totally enclosed liquid cooled. Thermally protected. 7.5 H.P. 1750 rpm. 460 V. 60 Hz. 12.7 full load amps. 3 phase. Constant duty rated. Class "H" insulation. Overall dimensions of pump: 2 ft. 4 in. L x 1 ft. 6 in. W x 1 ft. 10 in. H.