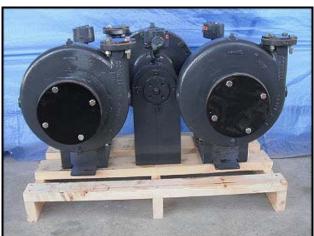

| Cornell Pump Company Refrigerant Pumps |                                   |
|----------------------------------------|-----------------------------------|
| Mfg: Cornell Pump Company              | Model: 1.5HT-CAN-7.5-4            |
| Stock No: SFEC50233.a                  | Serial No: 153246, 148232, 147983 |

(3) Cornell Pump Company Refrigerant Pumps. Model: 1.5HT-CAN-7.5-4. S/N(s): 153246, 148232, 147983. Flow rate for new pump is 60 gpm with required horsepower and pressure. Discuss with salesperson your process and product to determine if this pump should handle your specific duty. Impeller diameter: 13 in. Pump material of construction: ASTM A536 60-40-18 ductile iron. Inlet: 4 in. Outlet: 1.5 in. Inlet and outlet are class 150 flanges. Motor specifications: Totally enclosed liquid cooled. Thermally protected. 7.5 H.P. 1750 rpm. 460 V. 60 Hz. 12.7 full load amps. 3 phase. Constant duty rated. Class "H" insulation. Overall dimensions of pump: 2 ft. 4 in. L x 1 ft. 6 in. W x 1 ft. 10 in. H.