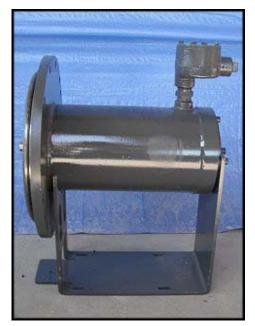

(3) Cornell Pump Company Refrigerant Pumps. Model: 1.5HT-CAN-7.5-4. S/N(s): 153246, 148232, 147983. Flow rate for new pump is 60 gpm with required horsepower and pressure. Discuss with salesperson your process and product to determine if this pump should handle your specific duty. Impeller diameter: 13 in. Pump material of construction: ASTM A536 60-40-18 ductile iron. Inlet: 4 in. Outlet: 1.5 in. Inlet and outlet are class 150 flanges. Motor specifications: Totally enclosed liquid cooled. Thermally protected. 7.5 H.P. 1750 rpm. 460 V. 60 Hz. 12.7 full load amps. 3 phase. Constant duty rated. Class "H" insulation. Overall dimensions of pump: 2 ft. 4 in. L x 1 ft. 6 in. W x 1 ft. 10 in. H.