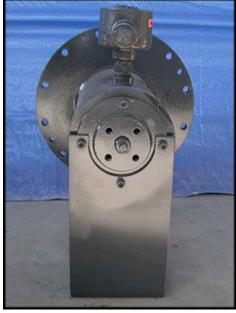

(3) Cornell Pump Company Refrigerant Pumps. Model: 1.5HT-CAN-7.5-4. S/N(s): 153246, 148232, 147983. Flow rate for new pump is 60 gpm with required horsepower and pressure. Discuss with salesperson your process and product to determine if this pump should handle your specific duty. Impeller diameter: 13 in. Pump material of construction: ASTM A536 60-40-18 ductile iron. Inlet: 4 in. Outlet: 1.5 in. Inlet and outlet are class 150 flanges. Motor specifications: Totally enclosed liquid cooled. Thermally protected. 7.5 H.P. 1750 rpm. 460 V. 60 Hz. 12.7 full load amps. 3 phase. Constant duty rated. Class "H" insulation. Overall dimensions of pump: 2 ft. 4 in. L x 1 ft. 6 in. W x 1 ft. 10 in. H.