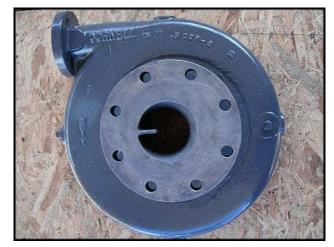

(3) Cornell Pump Company Refrigerant Pumps. Model: 1.5HT-CAN-7.5-4. S/N(s): 153246, 148232, 147983. Flow rate for new pump is 60 gpm with required horsepower and pressure. Discuss with salesperson your process and product to determine if this pump should handle your specific duty. Impeller diameter: 13 in. Pump material of construction: ASTM A536 60-40-18 ductile iron. Inlet: 4 in. Outlet: 1.5 in. Inlet and outlet are class 150 flanges. Motor specifications: Totally enclosed liquid cooled. Thermally protected. 7.5 H.P. 1750 rpm. 460 V. 60 Hz. 12.7 full load amps. 3 phase. Constant duty rated. Class "H" insulation. Overall dimensions of pump: 2 ft. 4 in. L x 1 ft. 6 in. W x 1 ft. 10 in. H.