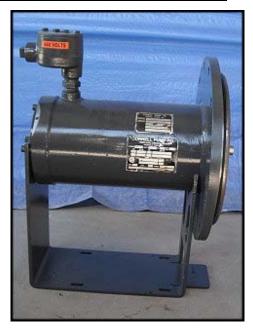

(3) Cornell Pump Company Refrigerant Pumps. Model: 1.5HT-CAN-7.5-4. S/N(s): 153246, 148232, 147983. Flow rate for new pump is 60 gpm with required horsepower and pressure. Discuss with salesperson your process and product to determine if this pump should handle your specific duty. Impeller diameter: 13 in. Pump material of construction: ASTM A536 60-40-18 ductile iron. Inlet: 4 in. Outlet: 1.5 in. Inlet and outlet are class 150 flanges. Motor specifications: Totally enclosed liquid cooled. Thermally protected. 7.5 H.P. 1750 rpm. 460 V. 60 Hz. 12.7 full load amps. 3 phase. Constant duty rated. Class "H" insulation. Overall dimensions of pump: 2 ft. 4 in. L x 1 ft. 6 in. W x 1 ft. 10 in. H.