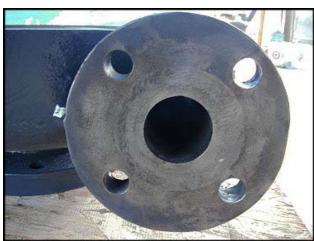

(3) Cornell Pump Company Refrigerant Pumps. Model: 1.5HT-CAN-7.5-4. S/N(s): 153246, 148232, 147983. Flow rate for new pump is 60 gpm with required horsepower and pressure. Discuss with salesperson your process and product to determine if this pump should handle your specific duty. Impeller diameter: 13 in. Pump material of construction: ASTM A536 60-40-18 ductile iron. Inlet: 4 in. Outlet: 1.5 in. Inlet and outlet are class 150 flanges. Motor specifications: Totally enclosed liquid cooled. Thermally protected. 7.5 H.P. 1750 rpm. 460 V. 60 Hz. 12.7 full load amps. 3 phase. Constant duty rated. Class "H" insulation. Overall dimensions of pump: 2 ft. 4 in. L x 1 ft. 6 in. W x 1 ft. 10 in. H.