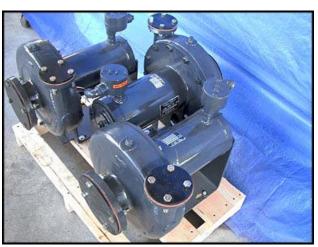

| Cornell Pump Company Refrigerant Pumps |                                   |
|----------------------------------------|-----------------------------------|
| Mfg: Cornell Pump Company              | Model: 1.5HT-CAN-7.5-4            |
| Stock No: SFEC50233.a                  | Serial No: 153246, 148232, 147983 |

(3) Cornell Pump Company Refrigerant Pumps. Model: 1.5HT-CAN-7.5-4. S/N(s): 153246, 148232, 147983. Flow rate for new pump is 60 gpm with required horsepower and pressure. Discuss with salesperson your process and product to determine if this pump should handle your specific duty. Impeller diameter: 13 in. Pump material of construction: ASTM A536 60-40-18 ductile iron. Inlet: 4 in. Outlet: 1.5 in. Inlet and outlet are class 150 flanges. Motor specifications: Totally enclosed liquid cooled. Thermally protected. 7.5 H.P. 1750 rpm. 460 V. 60 Hz. 12.7 full load amps. 3 phase. Constant duty rated. Class "H" insulation. Overall dimensions of pump: 2 ft. 4 in. L x 1 ft. 6 in. W x 1 ft. 10 in. H.