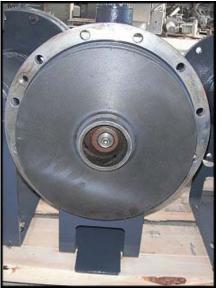

(3) Cornell Pump Company Refrigerant Pumps. Model: 1.5HT-CAN-7.5-4. S/N(s): 153246, 148232, 147983. Flow rate for new pump is 60 gpm with required horsepower and pressure. Discuss with salesperson your process and product to determine if this pump should handle your specific duty. Impeller diameter: 13 in. Pump material of construction: ASTM A536 60-40-18 ductile iron. Inlet: 4 in. Outlet: 1.5 in. Inlet and outlet are class 150 flanges. Motor specifications: Totally enclosed liquid cooled. Thermally protected. 7.5 H.P. 1750 rpm. 460 V. 60 Hz. 12.7 full load amps. 3 phase. Constant duty rated. Class "H" insulation. Overall dimensions of pump: 2 ft. 4 in. L x 1 ft. 6 in. W x 1 ft. 10 in. H.