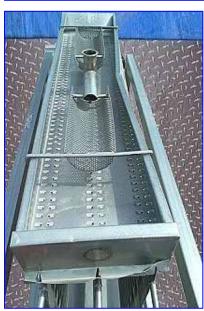

| Stainless Steel Ammonia Plate Chiller |                   |
|---------------------------------------|-------------------|
| Mfg: Garroutte Incorporated           | Model:            |
| Stock No.: SFEP044.4                  | Serial No.: 22022 |

Garroutte Incorporated Stainless Steel Ammonia Plate Chiller. S/N: 22022. (3) 5 ft. L x 2 ft. 7 in. H plates. Number of corrugations: 16. The Plate Chillers provide a sanitary means to instantly, continuously, and safely chill water, brine, glycols and other homogenous fluids to within 1°F of their freezing point. The unique internal construction features inherent in the "Short Gas Flow" plate design minimizes refrigerant pressure drop, facilitates rapid evacuation and replacement of spent vapor, assures highest possible heat transfer coefficient and maximizes tons per horsepower ratio. Spray bridge dimensions: 4 ft. 11 in. L x 1 ft. W. Sump tank dimensions: 5 ft. 8 in. L x 1 ft 7-1/2 in. W. Inlets: (1) 2 in. pipe (media), (1) 2 in. 'S' line (product). Outlets: (1) 1 in. pipe (discharge), (1) 2 in. pipe (media). Overall dimensions: 6 ft. 1 in. L x 2 ft. 2 in. W x 6 ft. 3 in. H.