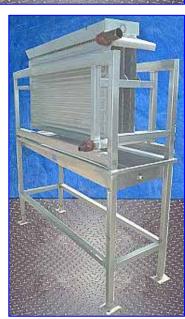

| Stainless Steel Ammonia Plate Chiller |                   |
|---------------------------------------|-------------------|
| Mfg: Garroutte Incorporated           | Model:            |
| Stock No.: SFEP044.4                  | Serial No.: 22022 |

Garroutte Incorporated Stainless Steel Ammonia Plate Chiller. S/N: 22022. (3) 5 ft. L x 2 ft. 7 in. H plates. Number of corrugations: 16. The Plate Chillers provide a sanitary means to instantly, continuously, and safely chill water, brine, glycols and other homogenous fluids to within 1°F of their freezing point. The unique internal construction features inherent in the "Short Gas Flow" plate design minimizes refrigerant pressure drop, facilitates rapid evacuation and replacement of spent vapor, assures highest possible heat transfer coefficient and maximizes tons per horsepower ratio. Spray bridge dimensions: 4 ft. 11 in. L x 1 ft. W. Sump tank dimensions: 5 ft. 8 in. L x 1 ft 7-1/2 in. W. Inlets: (1) 2 in. pipe (media), (1) 2 in. 'S' line (product). Outlets: (1) 1 in. pipe (discharge), (1) 2 in. pipe (media). Overall dimensions: 6 ft. 1 in. L x 2 ft. 2 in. W x 6 ft. 3 in. H.