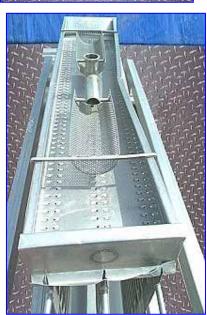

| Stainless Steel Ammonia Plate Chiller |                   |
|---------------------------------------|-------------------|
| Mfg: Garroutte Incorporated           | Model:            |
| Stock No.: SFEP044.4                  | Serial No.: 22022 |

Garroutte Incorporated Stainless Steel Ammonia Plate Chiller. S/N: 22022. (3) 5 ft. L x 2 ft. 7 in. H plates. Number of corrugations: 16. The Plate Chillers provide a sanitary means to instantly, continuously, and safely chill water, brine, glycols and other homogenous fluids to within 1°F of their freezing point. The unique internal construction features inherent in the "Short Gas Flow" plate design minimizes refrigerant pressure drop, facilitates rapid evacuation and replacement of spent vapor, assures highest possible heat transfer coefficient and maximizes tons per horsepower ratio. Spray bridge dimensions: 4 ft. 11 in. L x 1 ft. W. Sump tank dimensions: 5 ft. 8 in. L x 1 ft 7-1/2 in. W. Inlets: (1) 2 in. pipe (media), (1) 2 in. 'S' line (product). Outlets: (1) 1 in. pipe (discharge), (1) 2 in. pipe (media). Overall dimensions: 6 ft. 1 in. L x 2 ft. 2 in. W x 6 ft. 3 in. H.