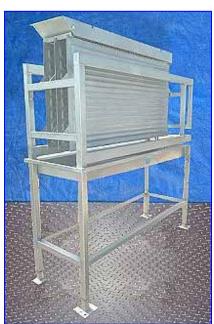

| Stainless Steel Ammonia Plate Chiller |                   |
|---------------------------------------|-------------------|
| Mfg: Garroutte Incorporated           | Model:            |
| Stock No.: SFEP044.4                  | Serial No.: 22022 |

Garroutte Incorporated Stainless Steel Ammonia Plate Chiller. S/N: 22022. (3) 5 ft. L x 2 ft. 7 in. H plates. Number of corrugations: 16. The Plate Chillers provide a sanitary means to instantly, continuously, and safely chill water, brine, glycols and other homogenous fluids to within 1°F of their freezing point. The unique internal construction features inherent in the "Short Gas Flow" plate design minimizes refrigerant pressure drop, facilitates rapid evacuation and replacement of spent vapor, assures highest possible heat transfer coefficient and maximizes tons per horsepower ratio. Spray bridge dimensions: 4 ft. 11 in. L x 1 ft. W. Sump tank dimensions: 5 ft. 8 in. L x 1 ft 7-1/2 in. W. Inlets: (1) 2 in. pipe (media), (1) 2 in. 'S' line (product). Outlets: (1) 1 in. pipe (discharge), (1) 2 in. pipe (media). Overall dimensions: 6 ft. 1 in. L x 2 ft. 2 in. W x 6 ft. 3 in. H.