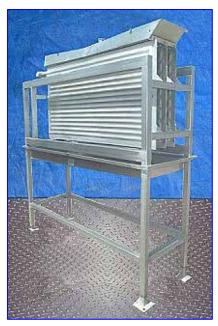

| Stainless Steel Ammonia Plate Chiller |                   |
|---------------------------------------|-------------------|
| Mfg: Garroutte Incorporated           | Model:            |
| Stock No.: SFEP044.4                  | Serial No.: 22022 |

Garroutte Incorporated Stainless Steel Ammonia Plate Chiller. S/N: 22022. (3) 5 ft. L x 2 ft. 7 in. H plates. Number of corrugations: 16. The Plate Chillers provide a sanitary means to instantly, continuously, and safely chill water, brine, glycols and other homogenous fluids to within 1°F of their freezing point. The unique internal construction features inherent in the "Short Gas Flow" plate design minimizes refrigerant pressure drop, facilitates rapid evacuation and replacement of spent vapor, assures highest possible heat transfer coefficient and maximizes tons per horsepower ratio. Spray bridge dimensions: 4 ft. 11 in. L x 1 ft. W. Sump tank dimensions: 5 ft. 8 in. L x 1 ft 7-1/2 in. W. Inlets: (1) 2 in. pipe (media), (1) 2 in. 'S' line (product). Outlets: (1) 1 in. pipe (discharge), (1) 2 in. pipe (media). Overall dimensions: 6 ft. 1 in. L x 2 ft. 2 in. W x 6 ft. 3 in. H.