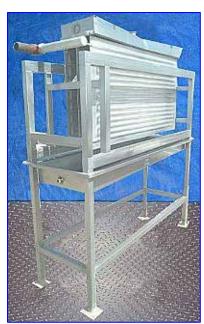

| Stainless Steel Ammonia Plate Chiller |                   |
|---------------------------------------|-------------------|
| Mfg: Garroutte Incorporated           | Model:            |
| Stock No.: SFEP044.4                  | Serial No.: 22022 |

Garroutte Incorporated Stainless Steel Ammonia Plate Chiller. S/N: 22022. (3) 5 ft. L x 2 ft. 7 in. H plates. Number of corrugations: 16. The Plate Chillers provide a sanitary means to instantly, continuously, and safely chill water, brine, glycols and other homogenous fluids to within 1°F of their freezing point. The unique internal construction features inherent in the "Short Gas Flow" plate design minimizes refrigerant pressure drop, facilitates rapid evacuation and replacement of spent vapor, assures highest possible heat transfer coefficient and maximizes tons per horsepower ratio. Spray bridge dimensions: 4 ft. 11 in. L x 1 ft. W. Sump tank dimensions: 5 ft. 8 in. L x 1 ft 7-1/2 in. W. Inlets: (1) 2 in. pipe (media), (1) 2 in. 'S' line (product). Outlets: (1) 1 in. pipe (discharge), (1) 2 in. pipe (media). Overall dimensions: 6 ft. 1 in. L x 2 ft. 2 in. W x 6 ft. 3 in. H.