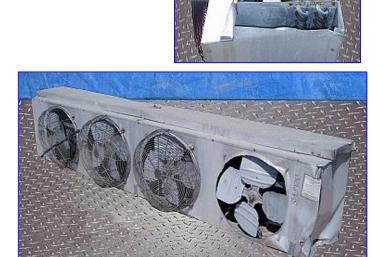

| 1995 Krack Evaporator- 4 Ton |                                              |
|------------------------------|----------------------------------------------|
| Mfg: Krack                   | Model: MK44-484A-230                         |
| Stock No. SFEP1013.11a       | Serial No <u>.</u> 451424-01A and 451424-01B |

(2) 1995 Krack Evaporators- 4 Ton (each). Model: MK44-484A-230. S/N's: 451424-01A and 451424-01B. Refrigerant: R-12, R-22, R-502. Capacity: 48,400 Btuh @ 10 °F TD. Design pressure: 300 psig. Airflow: 11,840 cfm. (4) fins per inch. Unit for use in walk-in coolers or refrigerated warehouses. Krack MK series coolers are designed for rooms that need lower velocity air-flow to avoid throwing water, or require less air volume. For medium temperature rooms. Air defrost. (4) 19 in. dia. fans. Inlets: (1) 1-5/8 in. dia. copper pipe. Outlets: (1) 5/8 in. dia. copper pipe. Overall dimensions: 10 ft. 7 in. L x 26 in. W x 26-1/2 in. H.