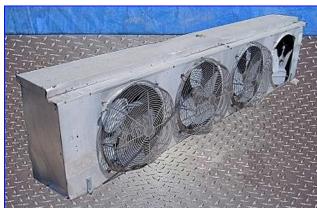

| 1995 Krack Evaporator- 4 Ton |                                              |
|------------------------------|----------------------------------------------|
| Mfg: Krack                   | Model: MK44-484A-230                         |
| Stock No. SFEP1013.11a       | Serial No <u>.</u> 451424-01A and 451424-01B |

(2) 1995 Krack Evaporators- 4 Ton (each). Model: MK44-484A-230. S/N's: 451424-01A and 451424-01B. Refrigerant: R-12, R-22, R-502. Capacity: 48,400 Btuh @ 10 °F TD. Design pressure: 300 psig. Airflow: 11,840 cfm. (4) fins per inch. Unit for use in walk-in coolers or refrigerated warehouses. Krack MK series coolers are designed for rooms that need lower velocity air-flow to avoid throwing water, or require less air volume. For medium temperature rooms. Air defrost. (4) 19 in. dia. fans. Inlets: (1) 1-5/8 in. dia. copper pipe. Outlets: (1) 5/8 in. dia. copper pipe. Overall dimensions: 10 ft. 7 in. L x 26 in. W x 26-1/2 in. H.