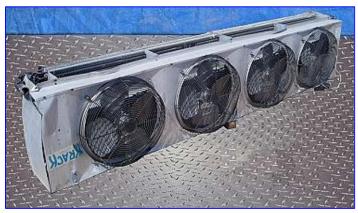

| 1995 Krack Evaporator- 4 Ton |                                              |
|------------------------------|----------------------------------------------|
| Mfg: Krack                   | Model: MK44-484A-230                         |
| Stock No. SFEP1013.11a       | Serial No <u>.</u> 451424-01A and 451424-01B |

(2) 1995 Krack Evaporators- 4 Ton (each). Model: MK44-484A-230. S/N's: 451424-01A and 451424-01B. Refrigerant: R-12, R-22, R-502. Capacity: 48,400 Btuh @ 10 °F TD. Design pressure: 300 psig. Airflow: 11,840 cfm. (4) fins per inch. Unit for use in walk-in coolers or refrigerated warehouses. Krack MK series coolers are designed for rooms that need lower velocity air-flow to avoid throwing water, or require less air volume. For medium temperature rooms. Air defrost. (4) 19 in. dia. fans. Inlets: (1) 1-5/8 in. dia. copper pipe. Outlets: (1) 5/8 in. dia. copper pipe. Overall dimensions: 10 ft. 7 in. L x 26 in. W x 26-1/2 in. H.