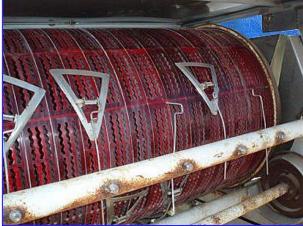

Chisholm Ryder Bean Cutter. Model: PST542C. S/N: BST542C. Infeed hopper dimensions: 2 ft. L x 1 ft. 8 in. W. Drum dimensions: 2 ft. dia. x 6 ft. 11 in. L. Flight dimensions: 11-1/2 in. L x 11-1/2 in. W. Flight pitch: 2 in. (2) 6 ft. 11 in. W x 2 ft. 5 in. H access doors. Sterling Electric Motor, 3/4 hp, 1730 rpm, 208-230/460 V, 2.27-2.20/1.10 amps, 60 Hz, 3 phase. Speedtronics Gear Drive, 25 ratio, 69.2 rpm (final). Inlets: (1) 1 ft. 3 in. dia. infeed. Outlets: (1) 1 ft. 3 in. dia. discharge. Overall dimensions: 9 ft. 9-1//2 in. L x 2 ft. 10 in. W x 6 ft. 2 in. H.