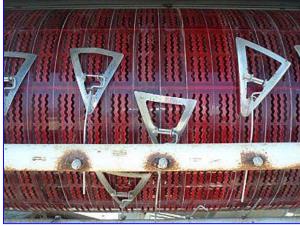

Chisholm Ryder Bean Cutter. Model: PST542C. S/N: BST542C. Infeed hopper dimensions: 2 ft. L x 1 ft. 8 in. W. Drum dimensions: 2 ft. dia. x 6 ft. 11 in. L. Flight dimensions: 11-1/2 in. L x 11-1/2 in. W. Flight pitch: 2 in. (2) 6 ft. 11 in. W x 2 ft. 5 in. H access doors. Sterling Electric Motor, 3/4 hp, 1730 rpm, 208-230/460 V, 2.27-2.20/1.10 amps, 60 Hz, 3 phase. Speedtronics Gear Drive, 25 ratio, 69.2 rpm (final). Inlets: (1) 1 ft. 3 in. dia. infeed. Outlets: (1) 1 ft. 3 in. dia. discharge. Overall dimensions: 9 ft. 9-1//2 in. L x 2 ft. 10 in. W x 6 ft. 2 in. H.