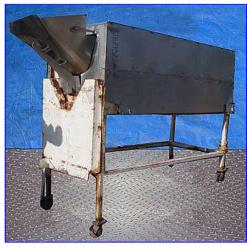

Chisholm Ryder Bean Cutter. Model: PST542C. S/N: BST542C. Infeed hopper dimensions: 2 ft. L x 1 ft. 8 in. W. Drum dimensions: 2 ft. dia. x 6 ft. 11 in. L. Flight dimensions: 11-1/2 in. L x 11-1/2 in. W. Flight pitch: 2 in. (2) 6 ft. 11 in. W x 2 ft. 5 in. H access doors. Sterling Electric Motor, 3/4 hp, 1730 rpm, 208-230/460 V, 2.27-2.20/1.10 amps, 60 Hz, 3 phase. Speedtronics Gear Drive, 25 ratio, 69.2 rpm (final). Inlets: (1) 1 ft. 3 in. dia. infeed. Outlets: (1) 1 ft. 3 in. dia. discharge. Overall dimensions: 9 ft. 9-1//2 in. L x 2 ft. 10 in. W x 6 ft. 2 in. H.