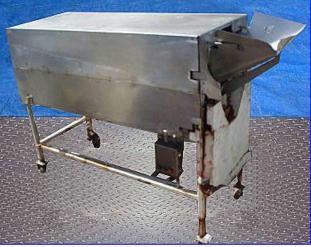

| Chisholm Ryder Green Bean Cutter |                    |
|----------------------------------|--------------------|
| Mfg: Chisholm Ryder              | Model: BST542C     |
| Stock No. SFEP1322A.a            | Serial No <u>.</u> |

Chisholm Ryder Bean Cutter. Model: PST542C. S/N: BST542C. Infeed hopper dimensions: 2 ft. L x 1 ft. 8 in. W. Drum dimensions: 2 ft. dia. x 6 ft. 11 in. L. Flight dimensions: 11-1/2 in. L x 11-1/2 in. W. Flight pitch: 2 in. (2) 6 ft. 11 in. W x 2 ft. 5 in. H access doors. Sterling Electric Motor, 3/4 hp, 1730 rpm, 208-230/460 V, 2.27-2.20/1.10 amps, 60 Hz, 3 phase. Speedtronics Gear Drive, 25 ratio, 69.2 rpm (final). Inlets: (1) 1 ft. 3 in. dia. infeed. Outlets: (1) 1 ft. 3 in. dia. discharge. Overall dimensions: 9 ft. 9-1//2 in. L x 2 ft. 10 in. W x 6 ft. 2 in. H.