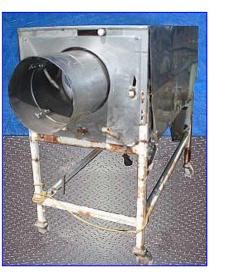

Chisholm Ryder Bean Cutter. Model: PST542C. S/N: BST542C. Infeed hopper dimensions: 2 ft. L x 1 ft. 8 in. W. Drum dimensions: 2 ft. dia. x 6 ft. 11 in. L. Flight dimensions: 11-1/2 in. L x 11-1/2 in. W. Flight pitch: 2 in. (2) 6 ft. 11 in. W x 2 ft. 5 in. H access doors. Sterling Electric Motor, 3/4 hp, 1730 rpm, 208-230/460 V, 2.27-2.20/1.10 amps, 60 Hz, 3 phase. Speedtronics Gear Drive, 25 ratio, 69.2 rpm (final). Inlets: (1) 1 ft. 3 in. dia. infeed. Outlets: (1) 1 ft. 3 in. dia. discharge. Overall dimensions: 9 ft. 9-1//2 in. L x 2 ft. 10 in. W x 6 ft. 2 in. H.