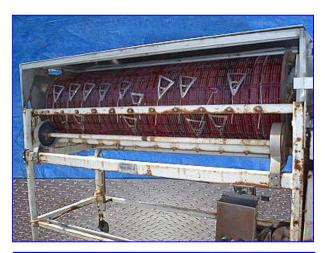

Chisholm Ryder Bean Cutter. Model: PST542C. S/N: BST542C. Infeed hopper dimensions: 2 ft. L x 1 ft. 8 in. W. Drum dimensions: 2 ft. dia. x 6 ft. 11 in. L. Flight dimensions: 11-1/2 in. L x 11-1/2 in. W. Flight pitch: 2 in. (2) 6 ft. 11 in. W x 2 ft. 5 in. H access doors. Sterling Electric Motor, 3/4 hp, 1730 rpm, 208-230/460 V, 2.27-2.20/1.10 amps, 60 Hz, 3 phase. Speedtronics Gear Drive, 25 ratio, 69.2 rpm (final). Inlets: (1) 1 ft. 3 in. dia. infeed. Outlets: (1) 1 ft. 3 in. dia. discharge. Overall dimensions: 9 ft. 9-1//2 in. L x 2 ft. 10 in. W x 6 ft. 2 in. H.