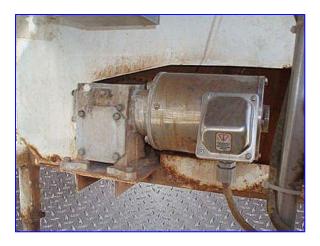

Chisholm Ryder Bean Cutter. Model: PST542C. S/N: BST542C. Infeed hopper dimensions: 2 ft. L x 1 ft. 8 in. W. Drum dimensions: 2 ft. dia. x 6 ft. 11 in. L. Flight dimensions: 11-1/2 in. L x 11-1/2 in. W. Flight pitch: 2 in. (2) 6 ft. 11 in. W x 2 ft. 5 in. H access doors. Sterling Electric Motor, 3/4 hp, 1730 rpm, 208-230/460 V, 2.27-2.20/1.10 amps, 60 Hz, 3 phase. Speedtronics Gear Drive, 25 ratio, 69.2 rpm (final). Inlets: (1) 1 ft. 3 in. dia. infeed. Outlets: (1) 1 ft. 3 in. dia. discharge. Overall dimensions: 9 ft. 9-1//2 in. L x 2 ft. 10 in. W x 6 ft. 2 in. H.