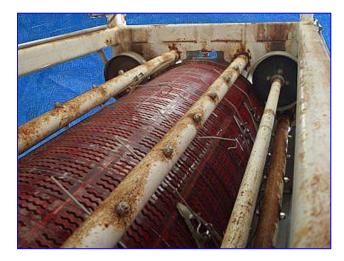

Chisholm Ryder Bean Cutter. Model: PST542C. S/N: BST542C. Infeed hopper dimensions: 2 ft. L x 1 ft. 8 in. W. Drum dimensions: 2 ft. dia. x 6 ft. 11 in. L. Flight dimensions: 11-1/2 in. L x 11-1/2 in. W. Flight pitch: 2 in. (2) 6 ft. 11 in. W x 2 ft. 5 in. H access doors. Sterling Electric Motor, 3/4 hp, 1730 rpm, 208-230/460 V, 2.27-2.20/1.10 amps, 60 Hz, 3 phase. Speedtronics Gear Drive, 25 ratio, 69.2 rpm (final). Inlets: (1) 1 ft. 3 in. dia. infeed. Outlets: (1) 1 ft. 3 in. dia. discharge. Overall dimensions: 9 ft. 9-1//2 in. L x 2 ft. 10 in. W x 6 ft. 2 in. H.