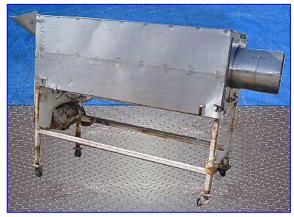

Chisholm Ryder Bean Cutter. Model: PST542C. S/N: BST542C. Infeed hopper dimensions: 2 ft. L x 1 ft. 8 in. W. Drum dimensions: 2 ft. dia. x 6 ft. 11 in. L. Flight dimensions: 11-1/2 in. L x 11-1/2 in. W. Flight pitch: 2 in. (2) 6 ft. 11 in. W x 2 ft. 5 in. H access doors. Sterling Electric Motor, 3/4 hp, 1730 rpm, 208-230/460 V, 2.27-2.20/1.10 amps, 60 Hz, 3 phase. Speedtronics Gear Drive, 25 ratio, 69.2 rpm (final). Inlets: (1) 1 ft. 3 in. dia. infeed. Outlets: (1) 1 ft. 3 in. dia. discharge. Overall dimensions: 9 ft. 9-1//2 in. L x 2 ft. 10 in. W x 6 ft. 2 in. H.