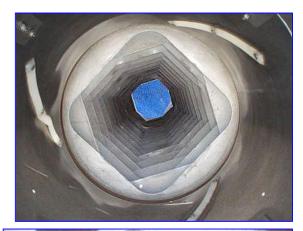

Chisholm Ryder Bean Cutter. Model: PST542C. S/N: BST542C. Infeed hopper dimensions: 2 ft. L x 1 ft. 8 in. W. Drum dimensions: 2 ft. dia. x 6 ft. 11 in. L. Flight dimensions: 11-1/2 in. L x 11-1/2 in. W. Flight pitch: 2 in. (2) 6 ft. 11 in. W x 2 ft. 5 in. H access doors. Sterling Electric Motor, 3/4 hp, 1730 rpm, 208-230/460 V, 2.27-2.20/1.10 amps, 60 Hz, 3 phase. Speedtronics Gear Drive, 25 ratio, 69.2 rpm (final). Inlets: (1) 1 ft. 3 in. dia. infeed. Outlets: (1) 1 ft. 3 in. dia. discharge. Overall dimensions: 9 ft. 9-1//2 in. L x 2 ft. 10 in. W x 6 ft. 2 in. H.