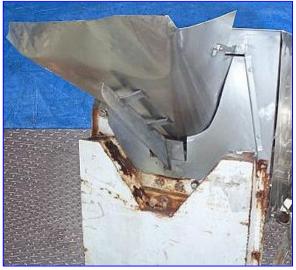

Chisholm Ryder Bean Cutter. Model: PST542C. S/N: BST542C. Infeed hopper dimensions: 2 ft. L x 1 ft. 8 in. W. Drum dimensions: 2 ft. dia. x 6 ft. 11 in. L. Flight dimensions: 11-1/2 in. L x 11-1/2 in. W. Flight pitch: 2 in. (2) 6 ft. 11 in. W x 2 ft. 5 in. H access doors. Sterling Electric Motor, 3/4 hp, 1730 rpm, 208-230/460 V, 2.27-2.20/1.10 amps, 60 Hz, 3 phase. Speedtronics Gear Drive, 25 ratio, 69.2 rpm (final). Inlets: (1) 1 ft. 3 in. dia. infeed. Outlets: (1) 1 ft. 3 in. dia. discharge. Overall dimensions: 9 ft. 9-1//2 in. L x 2 ft. 10 in. W x 6 ft. 2 in. H.