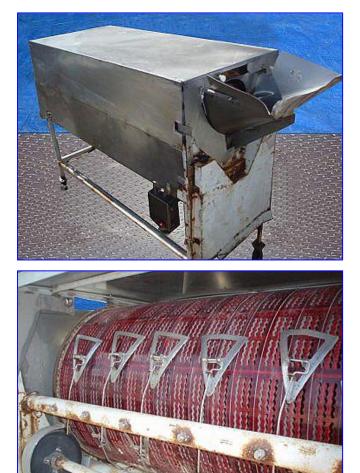

| Chisholm Ryder Green Bean Cutter |                    |
|----------------------------------|--------------------|
| Mfg: Chisholm Ryder              | Model: BST542C     |
| Stock No. SFEP1322A.a            | Serial No <u>.</u> |

Chisholm Ryder Bean Cutter. Model: PST542C. S/N: BST542C. Infeed hopper dimensions: 2 ft. L x 1 ft. 8 in. W. Drum dimensions: 2 ft. dia. x 6 ft. 11 in. L. Flight dimensions: 11-1/2 in. L x 11-1/2 in. W. Flight pitch: 2 in. (2) 6 ft. 11 in. W x 2 ft. 5 in. H access doors. Sterling Electric Motor, 3/4 hp, 1730 rpm, 208-230/460 V, 2.27-2.20/1.10 amps, 60 Hz, 3 phase. Speedtronics Gear Drive, 25 ratio, 69.2 rpm (final). Inlets: (1) 1 ft. 3 in. dia. infeed. Outlets: (1) 1 ft. 3 in. dia. discharge. Overall dimensions: 9 ft. 9-1//2 in. L x 2 ft. 10 in. W x 6 ft. 2 in. H.