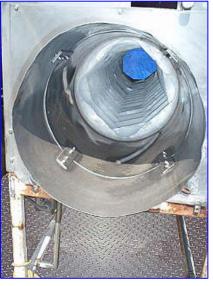

Chisholm Ryder Bean Cutter. Model: PST542C. S/N: BST542C. Infeed hopper dimensions: 2 ft. L x 1 ft. 8 in. W. Drum dimensions: 2 ft. dia. x 6 ft. 11 in. L. Flight dimensions: 11-1/2 in. L x 11-1/2 in. W. Flight pitch: 2 in. (2) 6 ft. 11 in. W x 2 ft. 5 in. H access doors. Sterling Electric Motor, 3/4 hp, 1730 rpm, 208-230/460 V, 2.27-2.20/1.10 amps, 60 Hz, 3 phase. Speedtronics Gear Drive, 25 ratio, 69.2 rpm (final). Inlets: (1) 1 ft. 3 in. dia. infeed. Outlets: (1) 1 ft. 3 in. dia. discharge. Overall dimensions: 9 ft. 9-1//2 in. L x 2 ft. 10 in. W x 6 ft. 2 in. H.