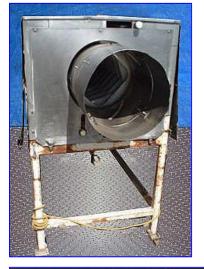

Chisholm Ryder Bean Cutter. Model: PST542C. S/N: BST542C. Infeed hopper dimensions: 2 ft. L x 1 ft. 8 in. W. Drum dimensions: 2 ft. dia. x 6 ft. 11 in. L. Flight dimensions: 11-1/2 in. L x 11-1/2 in. W. Flight pitch: 2 in. (2) 6 ft. 11 in. W x 2 ft. 5 in. H access doors. Sterling Electric Motor, 3/4 hp, 1730 rpm, 208-230/460 V, 2.27-2.20/1.10 amps, 60 Hz, 3 phase. Speedtronics Gear Drive, 25 ratio, 69.2 rpm (final). Inlets: (1) 1 ft. 3 in. dia. infeed. Outlets: (1) 1 ft. 3 in. dia. discharge. Overall dimensions: 9 ft. 9-1//2 in. L x 2 ft. 10 in. W x 6 ft. 2 in. H.