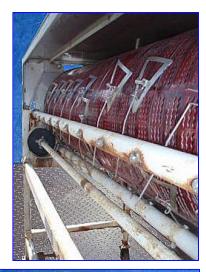

Chisholm Ryder Bean Cutter. Model: PST542C. S/N: BST542C. Infeed hopper dimensions: 2 ft. L x 1 ft. 8 in. W. Drum dimensions: 2 ft. dia. x 6 ft. 11 in. L. Flight dimensions: 11-1/2 in. L x 11-1/2 in. W. Flight pitch: 2 in. (2) 6 ft. 11 in. W x 2 ft. 5 in. H access doors. Sterling Electric Motor, 3/4 hp, 1730 rpm, 208-230/460 V, 2.27-2.20/1.10 amps, 60 Hz, 3 phase. Speedtronics Gear Drive, 25 ratio, 69.2 rpm (final). Inlets: (1) 1 ft. 3 in. dia. infeed. Outlets: (1) 1 ft. 3 in. dia. discharge. Overall dimensions: 9 ft. 9-1//2 in. L x 2 ft. 10 in. W x 6 ft. 2 in. H.