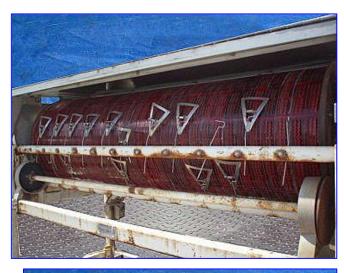

Chisholm Ryder Bean Cutter. Model: PST542C. S/N: BST542C. Infeed hopper dimensions: 2 ft. L x 1 ft. 8 in. W. Drum dimensions: 2 ft. dia. x 6 ft. 11 in. L. Flight dimensions: 11-1/2 in. L x 11-1/2 in. W. Flight pitch: 2 in. (2) 6 ft. 11 in. W x 2 ft. 5 in. H access doors. Sterling Electric Motor, 3/4 hp, 1730 rpm, 208-230/460 V, 2.27-2.20/1.10 amps, 60 Hz, 3 phase. Speedtronics Gear Drive, 25 ratio, 69.2 rpm (final). Inlets: (1) 1 ft. 3 in. dia. infeed. Outlets: (1) 1 ft. 3 in. dia. discharge. Overall dimensions: 9 ft. 9-1//2 in. L x 2 ft. 10 in. W x 6 ft. 2 in. H.