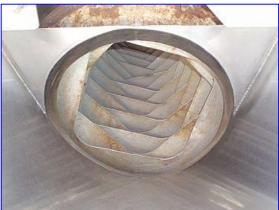

Chisholm Ryder Bean Cutter. Model: PST542C. S/N: BST542C. Infeed hopper dimensions: 2 ft. L x 1 ft. 8 in. W. Drum dimensions: 2 ft. dia. x 6 ft. 11 in. L. Flight dimensions: 11-1/2 in. L x 11-1/2 in. W. Flight pitch: 2 in. (2) 6 ft. 11 in. W x 2 ft. 5 in. H access doors. Sterling Electric Motor, 3/4 hp, 1730 rpm, 208-230/460 V, 2.27-2.20/1.10 amps, 60 Hz, 3 phase. Speedtronics Gear Drive, 25 ratio, 69.2 rpm (final). Inlets: (1) 1 ft. 3 in. dia. infeed. Outlets: (1) 1 ft. 3 in. dia. discharge. Overall dimensions: 9 ft. 9-1//2 in. L x 2 ft. 10 in. W x 6 ft. 2 in. H.