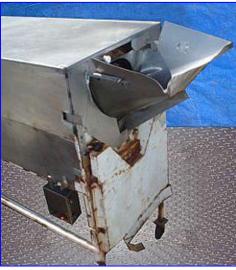

Chisholm Ryder Bean Cutter. Model: PST542C. S/N: BST542C. Infeed hopper dimensions: 2 ft. L x 1 ft. 8 in. W. Drum dimensions: 2 ft. dia. x 6 ft. 11 in. L. Flight dimensions: 11-1/2 in. L x 11-1/2 in. W. Flight pitch: 2 in. (2) 6 ft. 11 in. W x 2 ft. 5 in. H access doors. Sterling Electric Motor, 3/4 hp, 1730 rpm, 208-230/460 V, 2.27-2.20/1.10 amps, 60 Hz, 3 phase. Speedtronics Gear Drive, 25 ratio, 69.2 rpm (final). Inlets: (1) 1 ft. 3 in. dia. infeed. Outlets: (1) 1 ft. 3 in. dia. discharge. Overall dimensions: 9 ft. 9-1//2 in. L x 2 ft. 10 in. W x 6 ft. 2 in. H.