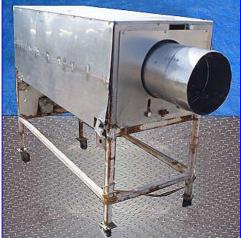

Chisholm Ryder Bean Cutter. Model: PST542C. S/N: BST542C. Infeed hopper dimensions: 2 ft. L x 1 ft. 8 in. W. Drum dimensions: 2 ft. dia. x 6 ft. 11 in. L. Flight dimensions: 11-1/2 in. L x 11-1/2 in. W. Flight pitch: 2 in. (2) 6 ft. 11 in. W x 2 ft. 5 in. H access doors. Sterling Electric Motor, 3/4 hp, 1730 rpm, 208-230/460 V, 2.27-2.20/1.10 amps, 60 Hz, 3 phase. Speedtronics Gear Drive, 25 ratio, 69.2 rpm (final). Inlets: (1) 1 ft. 3 in. dia. infeed. Outlets: (1) 1 ft. 3 in. dia. discharge. Overall dimensions: 9 ft. 9-1//2 in. L x 2 ft. 10 in. W x 6 ft. 2 in. H.