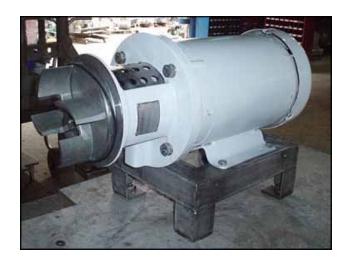

APV V2 Series Centrifugal Pump. Model: 16VS2. S/N: 100102041. Impeller diameter: 6 in. Baldor Motor, 3 hp, 1750 rpm, 208-230/460 V, 8.5-8.2/4.1 amps, 60 Hz, 3 phase. APV Pumps are simplified, maintenance-friendly, and efficient centrifugal pumps that are suitable for applications in the food, dairy, beverage, brewing, bakery, meat, pharmaceutical and chemical industries. Inlets: (1) 3 in. suction port (S-Line). Outlets: (1) 1 in. discharge port (S-Line). Overall dimensions: 1 ft. 11 in. L x 1 ft. 2 in. W x 1 ft. 4 in. H.