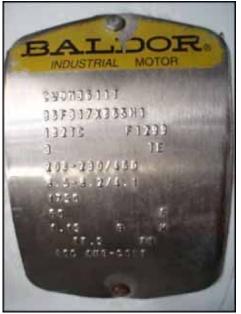

APV V2 Series Centrifugal Pump. Model: 16VS2. S/N: 100102041. Impeller diameter: 6 in. Baldor Motor, 3 hp, 1750 rpm, 208-230/460 V, 8.5-8.2/4.1 amps, 60 Hz, 3 phase. APV Pumps are simplified, maintenance-friendly, and efficient centrifugal pumps that are suitable for applications in the food, dairy, beverage, brewing, bakery, meat, pharmaceutical and chemical industries. Inlets: (1) 3 in. suction port (S-Line). Outlets: (1) 1 in. discharge port (S-Line). Overall dimensions: 1 ft. 11 in. L x 1 ft. 2 in. W x 1 ft. 4 in. H.