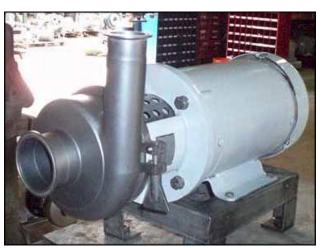

APV V2 Series Centrifugal Pump. Model: 16VS2. S/N: 100102041. Impeller diameter: 6 in. Baldor Motor, 3 hp, 1750 rpm, 208-230/460 V, 8.5-8.2/4.1 amps, 60 Hz, 3 phase. APV Pumps are simplified, maintenance-friendly, and efficient centrifugal pumps that are suitable for applications in the food, dairy, beverage, brewing, bakery, meat, pharmaceutical and chemical industries. Inlets: (1) 3 in. suction port (S-Line). Outlets: (1) 1 in. discharge port (S-Line). Overall dimensions: 1 ft. 11 in. L x 1 ft. 2 in. W x 1 ft. 4 in. H.