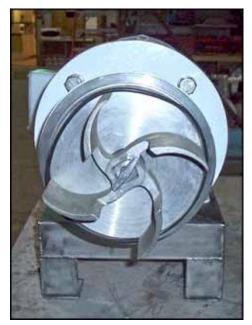

APV V2 Series Centrifugal Pump. Model: 16VS2. S/N: 100102041. Impeller diameter: 6 in. Baldor Motor, 3 hp, 1750 rpm, 208-230/460 V, 8.5-8.2/4.1 amps, 60 Hz, 3 phase. APV Pumps are simplified, maintenance-friendly, and efficient centrifugal pumps that are suitable for applications in the food, dairy, beverage, brewing, bakery, meat, pharmaceutical and chemical industries. Inlets: (1) 3 in. suction port (S-Line). Outlets: (1) 1 in. discharge port (S-Line). Overall dimensions: 1 ft. 11 in. L x 1 ft. 2 in. W x 1 ft. 4 in. H.