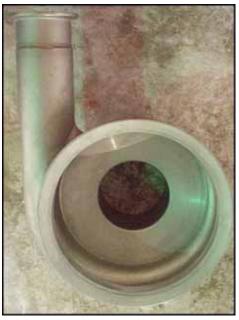

APV V2 Series Centrifugal Pump. Model: 16VS2. S/N: 100102041. Impeller diameter: 6 in. Baldor Motor, 3 hp, 1750 rpm, 208-230/460 V, 8.5-8.2/4.1 amps, 60 Hz, 3 phase. APV Pumps are simplified, maintenance-friendly, and efficient centrifugal pumps that are suitable for applications in the food, dairy, beverage, brewing, bakery, meat, pharmaceutical and chemical industries. Inlets: (1) 3 in. suction port (S-Line). Outlets: (1) 1 in. discharge port (S-Line). Overall dimensions: 1 ft. 11 in. L x 1 ft. 2 in. W x 1 ft. 4 in. H.