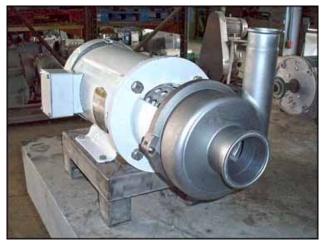

APV V2 Series Centrifugal Pump. Model: 16VS2. S/N: 100102041. Impeller diameter: 6 in. Baldor Motor, 3 hp, 1750 rpm, 208-230/460 V, 8.5-8.2/4.1 amps, 60 Hz, 3 phase. APV Pumps are simplified, maintenance-friendly, and efficient centrifugal pumps that are suitable for applications in the food, dairy, beverage, brewing, bakery, meat, pharmaceutical and chemical industries. Inlets: (1) 3 in. suction port (S-Line). Outlets: (1) 1 in. discharge port (S-Line). Overall dimensions: 1 ft. 11 in. L x 1 ft. 2 in. W x 1 ft. 4 in. H.