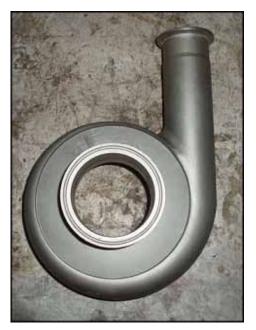

| APV V2 Series Centrifugal Pump |                       |
|--------------------------------|-----------------------|
| Mfg: APV                       | Model: 16VS2          |
| Stock No.: SFEP238.1a          | Serial No.: 100102041 |

APV V2 Series Centrifugal Pump. Model: 16VS2. S/N: 100102041. Impeller diameter: 6 in. Baldor Motor, 3 hp, 1750 rpm, 208-230/460 V, 8.5-8.2/4.1 amps, 60 Hz, 3 phase. APV Pumps are simplified, maintenance-friendly, and efficient centrifugal pumps that are suitable for applications in the food, dairy, beverage, brewing, bakery, meat, pharmaceutical and chemical industries. Inlets: (1) 3 in. suction port (S-Line). Outlets: (1) 1 in. discharge port (S-Line). Overall dimensions: 1 ft. 11 in. L x 1 ft. 2 in. W x 1 ft. 4 in. H.