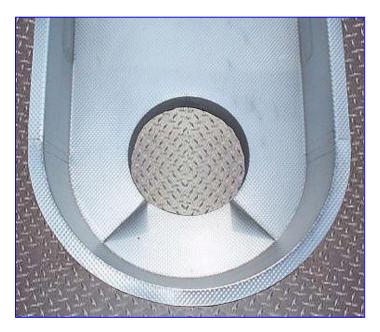

1999 FMC VF Advance Electromagnetic Scale Feeder. Model: EL 2412/08 X70. S/N: 806532 12/99. F.O: B89984. Conveyor dimensions: 107 in. L x 24 in. W x 8 in. H. (6) Leaf springs. Feeder includes (4) hooks ready to attach to cables or rigid base. Baldor Industrial Motor, 1 hp, 1725 rpm, 208-230/460 V, 5.5-3.2/1.6 amps, 60 Hz, 3 phase. The VF is a two-mass conveyor that delivers exceptional performance in modular distribution systems and packaging lines. In addition, it is a reliable infeed to weigh scales, color sorters and other processing equipment such as ovens, fryers, and freezers. Conveyor discharge: 12 in. diameter. Overall dimensions: 108 in. L x 44 in. W x 46 in. H.