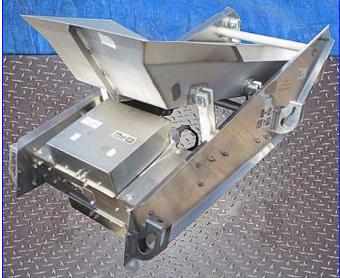

| 1999 FMC VF Advance Electromagnetic Scale Feeder |                         |
|--------------------------------------------------|-------------------------|
| Mfg: FMC                                         | Model: EL 2412/08 X70   |
| Stock No. SFEP571.1                              | Serial No. 806532 12/99 |

1999 FMC VF Advance Electromagnetic Scale Feeder. Model: EL 2412/08 X70. S/N: 806532 12/99. F.O: B89984. Conveyor dimensions: 107 in. L x 24 in. W x 8 in. H. (6) Leaf springs. Feeder includes (4) hooks ready to attach to cables or rigid base. Baldor Industrial Motor, 1 hp, 1725 rpm, 208-230/460 V, 5.5-3.2/1.6 amps, 60 Hz, 3 phase. The VF is a two-mass conveyor that delivers exceptional performance in modular distribution systems and packaging lines. In addition, it is a reliable infeed to weigh scales, color sorters and other processing equipment such as ovens, fryers, and freezers. Conveyor discharge: 12 in. diameter. Overall dimensions: 108 in. L x 44 in. W x 46 in. H.