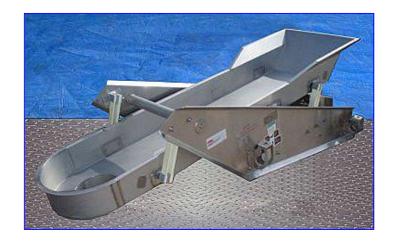

| 1999 FMC VF Advance Electromagnetic Scale Feeder |                         |
|--------------------------------------------------|-------------------------|
| Mfg: FMC                                         | Model: EL 2412/08 X70   |
| Stock No. SFEP571.1                              | Serial No. 806532 12/99 |

1999 FMC VF Advance Electromagnetic Scale Feeder. Model: EL 2412/08 X70. S/N: 806532 12/99. F.O: B89984. Conveyor dimensions: 107 in. L x 24 in. W x 8 in. H. (6) Leaf springs. Feeder includes (4) hooks ready to attach to cables or rigid base. Baldor Industrial Motor, 1 hp, 1725 rpm, 208-230/460 V, 5.5-3.2/1.6 amps, 60 Hz, 3 phase. The VF is a two-mass conveyor that delivers exceptional performance in modular distribution systems and packaging lines. In addition, it is a reliable infeed to weigh scales, color sorters and other processing equipment such as ovens, fryers, and freezers. Conveyor discharge: 12 in. diameter. Overall dimensions: 108 in. L x 44 in. W x 46 in. H.