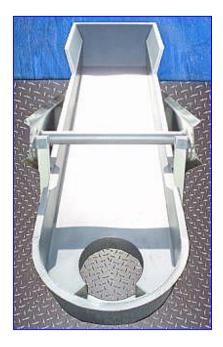

1999 FMC VF Advance Electromagnetic Scale Feeder. Model: EL 2412/08 X70. S/N: 806532 12/99. F.O: B89984. Conveyor dimensions: 107 in. L x 24 in. W x 8 in. H. (6) Leaf springs. Feeder includes (4) hooks ready to attach to cables or rigid base. Baldor Industrial Motor, 1 hp, 1725 rpm, 208-230/460 V, 5.5-3.2/1.6 amps, 60 Hz, 3 phase. The VF is a two-mass conveyor that delivers exceptional performance in modular distribution systems and packaging lines. In addition, it is a reliable infeed to weigh scales, color sorters and other processing equipment such as ovens, fryers, and freezers. Conveyor discharge: 12 in. diameter. Overall dimensions: 108 in. L x 44 in. W x 46 in. H.