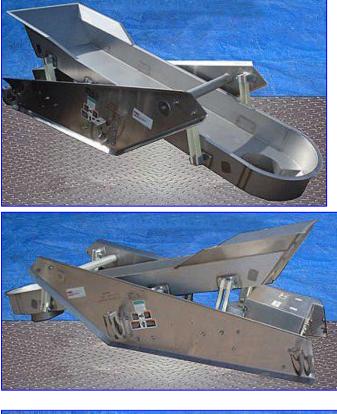

| 1999 FMC VF Advance Electromagnetic Scale Feeder |                         |
|--------------------------------------------------|-------------------------|
| Mfg: FMC                                         | Model: EL 2412/08 X70   |
| Stock No. SFEP571.1                              | Serial No. 806532 12/99 |

1999 FMC VF Advance Electromagnetic Scale Feeder. Model: EL 2412/08 X70. S/N: 806532 12/99. F.O: B89984. Conveyor dimensions: 107 in. L x 24 in. W x 8 in. H. (6) Leaf springs. Feeder includes (4) hooks ready to attach to cables or rigid base. Baldor Industrial Motor, 1 hp, 1725 rpm, 208-230/460 V, 5.5-3.2/1.6 amps, 60 Hz, 3 phase. The VF is a two-mass conveyor that delivers exceptional performance in modular distribution systems and packaging lines. In addition, it is a reliable infeed to weigh scales, color sorters and other processing equipment such as ovens, fryers, and freezers. Conveyor discharge: 12 in. diameter. Overall dimensions: 108 in. L x 44 in. W x 46 in. H.