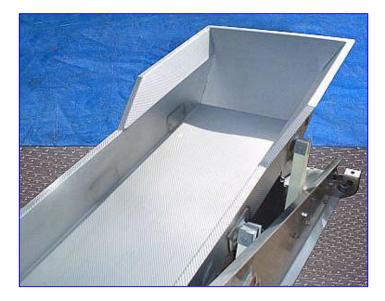

1999 FMC VF Advance Electromagnetic Scale Feeder. Model: EL 2412/08 X70. S/N: 806532 12/99. F.O: B89984. Conveyor dimensions: 107 in. L x 24 in. W x 8 in. H. (6) Leaf springs. Feeder includes (4) hooks ready to attach to cables or rigid base. Baldor Industrial Motor, 1 hp, 1725 rpm, 208-230/460 V, 5.5-3.2/1.6 amps, 60 Hz, 3 phase. The VF is a two-mass conveyor that delivers exceptional performance in modular distribution systems and packaging lines. In addition, it is a reliable infeed to weigh scales, color sorters and other processing equipment such as ovens, fryers, and freezers. Conveyor discharge: 12 in. diameter. Overall dimensions: 108 in. L x 44 in. W x 46 in. H.