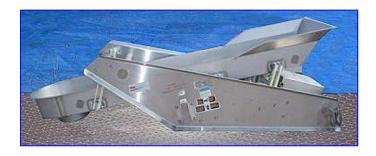

| 1999 FMC VF Advance Electromagnetic Scale Feeder |                         |
|--------------------------------------------------|-------------------------|
| Mfg: FMC                                         | Model: EL 2412/08 X70   |
| Stock No. SFEP571.1                              | Serial No. 806532 12/99 |

1999 FMC VF Advance Electromagnetic Scale Feeder. Model: EL 2412/08 X70. S/N: 806532 12/99. F.O: B89984. Conveyor dimensions: 107 in. L x 24 in. W x 8 in. H. (6) Leaf springs. Feeder includes (4) hooks ready to attach to cables or rigid base. Baldor Industrial Motor, 1 hp, 1725 rpm, 208-230/460 V, 5.5-3.2/1.6 amps, 60 Hz, 3 phase. The VF is a two-mass conveyor that delivers exceptional performance in modular distribution systems and packaging lines. In addition, it is a reliable infeed to weigh scales, color sorters and other processing equipment such as ovens, fryers, and freezers. Conveyor discharge: 12 in. diameter. Overall dimensions: 108 in. L x 44 in. W x 46 in. H.