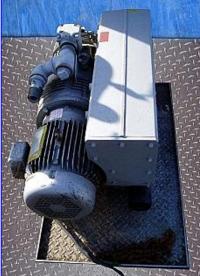

| Busch Oil-Sealed Rotary Vane Vacuum Pump |                            |
|------------------------------------------|----------------------------|
| Mfg: Busch                               | Model:                     |
| Stock No. SFEP600.a                      | Serial No <u>.</u> U035503 |

Busch Oil-Sealed Rotary Vane Vacuum Pump. Type: RA0165.D5H6.1001. S/N: U035503. Nominal pumping speed: 115 acfm. Free air displacement: 117 cfm. End vacuum: 0.0196 in. Hg. Baldor Motor, 7.5 hp, 1770 rpm, 230/460 V, 20.4/10.2 amps, 60 Hz, 3 phase. Inlet: 1-1/4 in. dia, port. Busch pumps are used in a variety of industries such as: packaging, food processing, rubber molding, thermoforming, printed circuit board testing, hospitals, laboratories, robotics, vacuum lamination, printing, etc. Inlets: (1) 2 in. dia. NPT. Overall dimensions: 42 in. L x 26 in. W x 20-3/4 in. H.