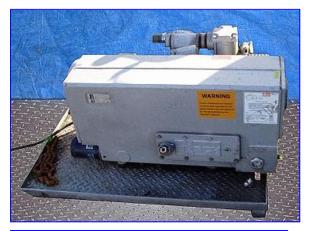

| Busch Oil-Sealed Rotary Vane Vacuum Pump |                            |
|------------------------------------------|----------------------------|
| Mfg: Busch                               | Model:                     |
| Stock No. SFEP600.a                      | Serial No <u>.</u> U035503 |

Busch Oil-Sealed Rotary Vane Vacuum Pump. Type: RA0165.D5H6.1001. S/N: U035503. Nominal pumping speed: 115 acfm. Free air displacement: 117 cfm. End vacuum: 0.0196 in. Hg. Baldor Motor, 7.5 hp, 1770 rpm, 230/460 V, 20.4/10.2 amps, 60 Hz, 3 phase. Inlet: 1-1/4 in. dia, port. Busch pumps are used in a variety of industries such as: packaging, food processing, rubber molding, thermoforming, printed circuit board testing, hospitals, laboratories, robotics, vacuum lamination, printing, etc. Inlets: (1) 2 in. dia. NPT. Overall dimensions: 42 in. L x 26 in. W x 20-3/4 in. H.