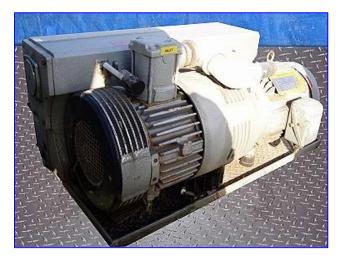

| Busch Oil-Sealed Rotary Vane Vacuum Pump |                            |
|------------------------------------------|----------------------------|
| Mfg: Busch                               | Model:                     |
| Stock No. SFEP600.a                      | Serial No <u>.</u> U035503 |

Busch Oil-Sealed Rotary Vane Vacuum Pump. Type: RA0165.D5H6.1001. S/N: U035503. Nominal pumping speed: 115 acfm. Free air displacement: 117 cfm. End vacuum: 0.0196 in. Hg. Baldor Motor, 7.5 hp, 1770 rpm, 230/460 V, 20.4/10.2 amps, 60 Hz, 3 phase. Inlet: 1-1/4 in. dia, port. Busch pumps are used in a variety of industries such as: packaging, food processing, rubber molding, thermoforming, printed circuit board testing, hospitals, laboratories, robotics, vacuum lamination, printing, etc. Inlets: (1) 2 in. dia. NPT. Overall dimensions: 42 in. L x 26 in. W x 20-3/4 in. H.