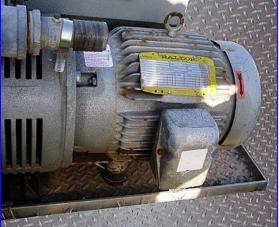

| Busch Oil-Sealed Rotary Vane Vacuum Pump |                            |
|------------------------------------------|----------------------------|
| Mfg: Busch                               | Model:                     |
| Stock No. SFEP600.a                      | Serial No <u>.</u> U035503 |

Busch Oil-Sealed Rotary Vane Vacuum Pump. Type: RA0165.D5H6.1001. S/N: U035503. Nominal pumping speed: 115 acfm. Free air displacement: 117 cfm. End vacuum: 0.0196 in. Hg. Baldor Motor, 7.5 hp, 1770 rpm, 230/460 V, 20.4/10.2 amps, 60 Hz, 3 phase. Inlet: 1-1/4 in. dia, port. Busch pumps are used in a variety of industries such as: packaging, food processing, rubber molding, thermoforming, printed circuit board testing, hospitals, laboratories, robotics, vacuum lamination, printing, etc. Inlets: (1) 2 in. dia. NPT. Overall dimensions: 42 in. L x 26 in. W x 20-3/4 in. H.