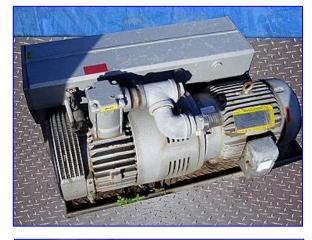

| Busch Oil-Sealed Rotary Vane Vacuum Pump |                            |
|------------------------------------------|----------------------------|
| Mfg: Busch                               | Model:                     |
| Stock No. SFEP600.a                      | Serial No <u>.</u> U035503 |

Busch Oil-Sealed Rotary Vane Vacuum Pump. Type: RA0165.D5H6.1001. S/N: U035503. Nominal pumping speed: 115 acfm. Free air displacement: 117 cfm. End vacuum: 0.0196 in. Hg. Baldor Motor, 7.5 hp, 1770 rpm, 230/460 V, 20.4/10.2 amps, 60 Hz, 3 phase. Inlet: 1-1/4 in. dia, port. Busch pumps are used in a variety of industries such as: packaging, food processing, rubber molding, thermoforming, printed circuit board testing, hospitals, laboratories, robotics, vacuum lamination, printing, etc. Inlets: (1) 2 in. dia. NPT. Overall dimensions: 42 in. L x 26 in. W x 20-3/4 in. H.