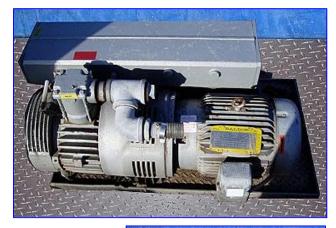

| Busch Oil-Sealed Rotary Vane Vacuum Pump |                            |
|------------------------------------------|----------------------------|
| Mfg: Busch                               | Model:                     |
| Stock No. SFEP600.a                      | Serial No <u>.</u> U035503 |

Busch Oil-Sealed Rotary Vane Vacuum Pump. Type: RA0165.D5H6.1001. S/N: U035503. Nominal pumping speed: 115 acfm. Free air displacement: 117 cfm. End vacuum: 0.0196 in. Hg. Baldor Motor, 7.5 hp, 1770 rpm, 230/460 V, 20.4/10.2 amps, 60 Hz, 3 phase. Inlet: 1-1/4 in. dia, port. Busch pumps are used in a variety of industries such as: packaging, food processing, rubber molding, thermoforming, printed circuit board testing, hospitals, laboratories, robotics, vacuum lamination, printing, etc. Inlets: (1) 2 in. dia. NPT. Overall dimensions: 42 in. L x 26 in. W x 20-3/4 in. H.