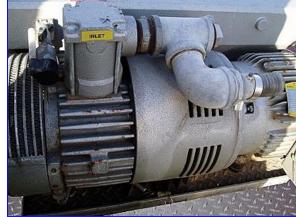

| Busch Oil-Sealed Rotary Vane Vacuum Pump |                            |
|------------------------------------------|----------------------------|
| Mfg: Busch                               | Model:                     |
| Stock No. SFEP600.a                      | Serial No <u>.</u> U035503 |

Busch Oil-Sealed Rotary Vane Vacuum Pump. Type: RA0165.D5H6.1001. S/N: U035503. Nominal pumping speed: 115 acfm. Free air displacement: 117 cfm. End vacuum: 0.0196 in. Hg. Baldor Motor, 7.5 hp, 1770 rpm, 230/460 V, 20.4/10.2 amps, 60 Hz, 3 phase. Inlet: 1-1/4 in. dia, port. Busch pumps are used in a variety of industries such as: packaging, food processing, rubber molding, thermoforming, printed circuit board testing, hospitals, laboratories, robotics, vacuum lamination, printing, etc. Inlets: (1) 2 in. dia. NPT. Overall dimensions: 42 in. L x 26 in. W x 20-3/4 in. H.