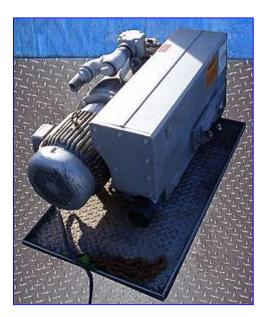

| Busch Oil-Sealed Rotary Vane Vacuum Pump |                            |
|------------------------------------------|----------------------------|
| Mfg: Busch                               | Model:                     |
| Stock No. SFEP600.a                      | Serial No <u>.</u> U035503 |

Busch Oil-Sealed Rotary Vane Vacuum Pump. Type: RA0165.D5H6.1001. S/N: U035503. Nominal pumping speed: 115 acfm. Free air displacement: 117 cfm. End vacuum: 0.0196 in. Hg. Baldor Motor, 7.5 hp, 1770 rpm, 230/460 V, 20.4/10.2 amps, 60 Hz, 3 phase. Inlet: 1-1/4 in. dia, port. Busch pumps are used in a variety of industries such as: packaging, food processing, rubber molding, thermoforming, printed circuit board testing, hospitals, laboratories, robotics, vacuum lamination, printing, etc. Inlets: (1) 2 in. dia. NPT. Overall dimensions: 42 in. L x 26 in. W x 20-3/4 in. H.