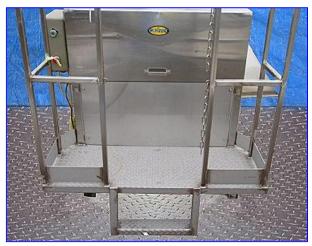

Griffin Stainless Steel Slicer. Unit uses (2) 13 in. circular, rotating cutting knives to cut product. There exists a 1/4 in. gap between cutting knives and the 33 in. dia rotating table. Industry Uniserve Univerter 2 HP AC Inverter Drive, input: 208-230 V, 7.5 amps, 50/60 Hz, 3 phase, output: 3.5-230 V, 7.5 amps. Positions easily by rolling on (4) casters. Baldor Industrial Motor, 3/4 hp, 1725 rpm, 230/460 V, 2.2/1.1 amps, 60 Hz, 3 phase. Ohio Gear Drive, 40 ratio, 43.125 rpm (final). Inlets: (1) 2-1/2 in. W x 3 in. H oval infeed, (3) 6 in. dia. ports. Outlets: (1) 36 in. L x 36 in. W. Overall dimensions: 59-1/2 in. L x 55 in. W x 60 in. H.