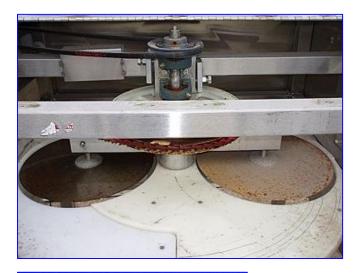

Griffin Stainless Steel Slicer. Unit uses (2) 13 in. circular, rotating cutting knives to cut product. There exists a 1/4 in. gap between cutting knives and the 33 in. dia rotating table. Industry Uniserve Univerter 2 HP AC Inverter Drive, input: 208-230 V, 7.5 amps, 50/60 Hz, 3 phase, output: 3.5-230 V, 7.5 amps. Positions easily by rolling on (4) casters. Baldor Industrial Motor, 3/4 hp, 1725 rpm, 230/460 V, 2.2/1.1 amps, 60 Hz, 3 phase. Ohio Gear Drive, 40 ratio, 43.125 rpm (final). Inlets: (1) 2-1/2 in. W x 3 in. H oval infeed, (3) 6 in. dia. ports. Outlets: (1) 36 in. L x 36 in. W. Overall dimensions: 59-1/2 in. L x 55 in. W x 60 in. H.