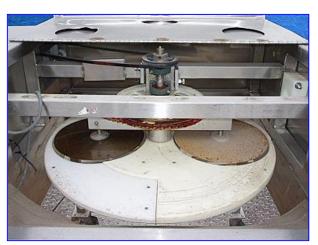

Griffin Stainless Steel Slicer. Unit uses (2) 13 in. circular, rotating cutting knives to cut product. There exists a 1/4 in. gap between cutting knives and the 33 in. dia rotating table. Industry Uniserve Univerter 2 HP AC Inverter Drive, input: 208-230 V, 7.5 amps, 50/60 Hz, 3 phase, output: 3.5-230 V, 7.5 amps. Positions easily by rolling on (4) casters. Baldor Industrial Motor, 3/4 hp, 1725 rpm, 230/460 V, 2.2/1.1 amps, 60 Hz, 3 phase. Ohio Gear Drive, 40 ratio, 43.125 rpm (final). Inlets: (1) 2-1/2 in. W x 3 in. H oval infeed, (3) 6 in. dia. ports. Outlets: (1) 36 in. L x 36 in. W. Overall dimensions: 59-1/2 in. L x 55 in. W x 60 in. H.