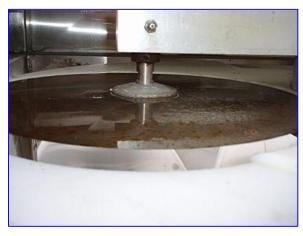

Griffin Stainless Steel Slicer. Unit uses (2) 13 in. circular, rotating cutting knives to cut product. There exists a 1/4 in. gap between cutting knives and the 33 in. dia rotating table. Industry Uniserve Univerter 2 HP AC Inverter Drive, input: 208-230 V, 7.5 amps, 50/60 Hz, 3 phase, output: 3.5-230 V, 7.5 amps. Positions easily by rolling on (4) casters. Baldor Industrial Motor, 3/4 hp, 1725 rpm, 230/460 V, 2.2/1.1 amps, 60 Hz, 3 phase. Ohio Gear Drive, 40 ratio, 43.125 rpm (final). Inlets: (1) 2-1/2 in. W x 3 in. H oval infeed, (3) 6 in. dia. ports. Outlets: (1) 36 in. L x 36 in. W. Overall dimensions: 59-1/2 in. L x 55 in. W x 60 in. H.