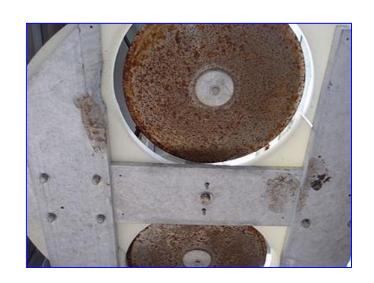

Griffin Stainless Steel Slicer. Unit uses (2) 13 in. circular, rotating cutting knives to cut product. There exists a 1/4 in. gap between cutting knives and the 33 in. dia rotating table. Industry Uniserve Univerter 2 HP AC Inverter Drive, input: 208-230 V, 7.5 amps, 50/60 Hz, 3 phase, output: 3.5-230 V, 7.5 amps. Positions easily by rolling on (4) casters. Baldor Industrial Motor, 3/4 hp, 1725 rpm, 230/460 V, 2.2/1.1 amps, 60 Hz, 3 phase. Ohio Gear Drive, 40 ratio, 43.125 rpm (final). Inlets: (1) 2-1/2 in. W x 3 in. H oval infeed, (3) 6 in. dia. ports. Outlets: (1) 36 in. L x 36 in. W. Overall dimensions: 59-1/2 in. L x 55 in. W x 60 in. H.