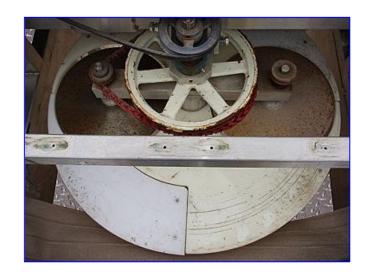

Griffin Stainless Steel Slicer. Unit uses (2) 13 in. circular, rotating cutting knives to cut product. There exists a 1/4 in. gap between cutting knives and the 33 in. dia rotating table. Industry Uniserve Univerter 2 HP AC Inverter Drive, input: 208-230 V, 7.5 amps, 50/60 Hz, 3 phase, output: 3.5-230 V, 7.5 amps. Positions easily by rolling on (4) casters. Baldor Industrial Motor, 3/4 hp, 1725 rpm, 230/460 V, 2.2/1.1 amps, 60 Hz, 3 phase. Ohio Gear Drive, 40 ratio, 43.125 rpm (final). Inlets: (1) 2-1/2 in. W x 3 in. H oval infeed, (3) 6 in. dia. ports. Outlets: (1) 36 in. L x 36 in. W. Overall dimensions: 59-1/2 in. L x 55 in. W x 60 in. H.