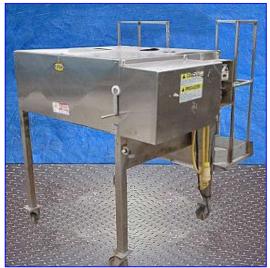

Griffin Stainless Steel Slicer. Unit uses (2) 13 in. circular, rotating cutting knives to cut product. There exists a 1/4 in. gap between cutting knives and the 33 in. dia rotating table. Industry Uniserve Univerter 2 HP AC Inverter Drive, input: 208-230 V, 7.5 amps, 50/60 Hz, 3 phase, output: 3.5-230 V, 7.5 amps. Positions easily by rolling on (4) casters. Baldor Industrial Motor, 3/4 hp, 1725 rpm, 230/460 V, 2.2/1.1 amps, 60 Hz, 3 phase. Ohio Gear Drive, 40 ratio, 43.125 rpm (final). Inlets: (1) 2-1/2 in. W x 3 in. H oval infeed, (3) 6 in. dia. ports. Outlets: (1) 36 in. L x 36 in. W. Overall dimensions: 59-1/2 in. L x 55 in. W x 60 in. H.