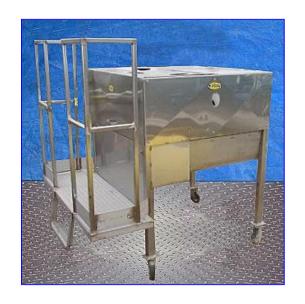

Griffin Stainless Steel Slicer. Unit uses (2) 13 in. circular, rotating cutting knives to cut product. There exists a 1/4 in. gap between cutting knives and the 33 in. dia rotating table. Industry Uniserve Univerter 2 HP AC Inverter Drive, input: 208-230 V, 7.5 amps, 50/60 Hz, 3 phase, output: 3.5-230 V, 7.5 amps. Positions easily by rolling on (4) casters. Baldor Industrial Motor, 3/4 hp, 1725 rpm, 230/460 V, 2.2/1.1 amps, 60 Hz, 3 phase. Ohio Gear Drive, 40 ratio, 43.125 rpm (final). Inlets: (1) 2-1/2 in. W x 3 in. H oval infeed, (3) 6 in. dia. ports. Outlets: (1) 36 in. L x 36 in. W. Overall dimensions: 59-1/2 in. L x 55 in. W x 60 in. H.