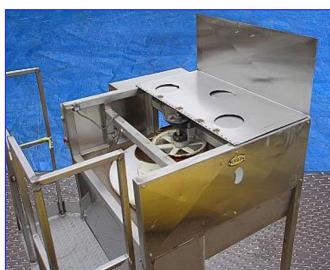

Griffin Stainless Steel Slicer. Unit uses (2) 13 in. circular, rotating cutting knives to cut product. There exists a 1/4 in. gap between cutting knives and the 33 in. dia rotating table. Industry Uniserve Univerter 2 HP AC Inverter Drive, input: 208-230 V, 7.5 amps, 50/60 Hz, 3 phase, output: 3.5-230 V, 7.5 amps. Positions easily by rolling on (4) casters. Baldor Industrial Motor, 3/4 hp, 1725 rpm, 230/460 V, 2.2/1.1 amps, 60 Hz, 3 phase. Ohio Gear Drive, 40 ratio, 43.125 rpm (final). Inlets: (1) 2-1/2 in. W x 3 in. H oval infeed, (3) 6 in. dia. ports. Outlets: (1) 36 in. L x 36 in. W. Overall dimensions: 59-1/2 in. L x 55 in. W x 60 in. H.