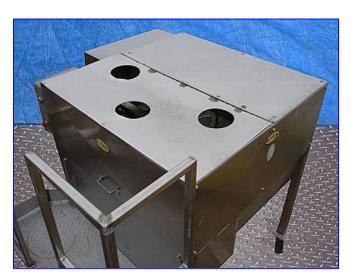

Griffin Stainless Steel Slicer. Unit uses (2) 13 in. circular, rotating cutting knives to cut product. There exists a 1/4 in. gap between cutting knives and the 33 in. dia rotating table. Industry Uniserve Univerter 2 HP AC Inverter Drive, input: 208-230 V, 7.5 amps, 50/60 Hz, 3 phase, output: 3.5-230 V, 7.5 amps. Positions easily by rolling on (4) casters. Baldor Industrial Motor, 3/4 hp, 1725 rpm, 230/460 V, 2.2/1.1 amps, 60 Hz, 3 phase. Ohio Gear Drive, 40 ratio, 43.125 rpm (final). Inlets: (1) 2-1/2 in. W x 3 in. H oval infeed, (3) 6 in. dia. ports. Outlets: (1) 36 in. L x 36 in. W. Overall dimensions: 59-1/2 in. L x 55 in. W x 60 in. H.