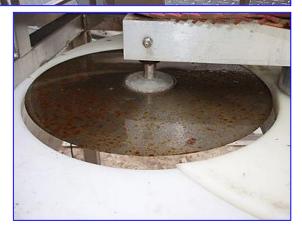

Griffin Stainless Steel Slicer. Unit uses (2) 13 in. circular, rotating cutting knives to cut product. There exists a 1/4 in. gap between cutting knives and the 33 in. dia rotating table. Industry Uniserve Univerter 2 HP AC Inverter Drive, input: 208-230 V, 7.5 amps, 50/60 Hz, 3 phase, output: 3.5-230 V, 7.5 amps. Positions easily by rolling on (4) casters. Baldor Industrial Motor, 3/4 hp, 1725 rpm, 230/460 V, 2.2/1.1 amps, 60 Hz, 3 phase. Ohio Gear Drive, 40 ratio, 43.125 rpm (final). Inlets: (1) 2-1/2 in. W x 3 in. H oval infeed, (3) 6 in. dia. ports. Outlets: (1) 36 in. L x 36 in. W. Overall dimensions: 59-1/2 in. L x 55 in. W x 60 in. H.