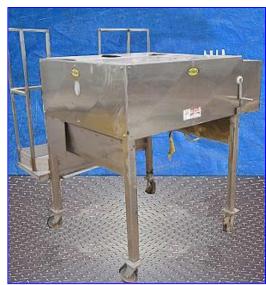

Griffin Stainless Steel Slicer. Unit uses (2) 13 in. circular, rotating cutting knives to cut product. There exists a 1/4 in. gap between cutting knives and the 33 in. dia rotating table. Industry Uniserve Univerter 2 HP AC Inverter Drive, input: 208-230 V, 7.5 amps, 50/60 Hz, 3 phase, output: 3.5-230 V, 7.5 amps. Positions easily by rolling on (4) casters. Baldor Industrial Motor, 3/4 hp, 1725 rpm, 230/460 V, 2.2/1.1 amps, 60 Hz, 3 phase. Ohio Gear Drive, 40 ratio, 43.125 rpm (final). Inlets: (1) 2-1/2 in. W x 3 in. H oval infeed, (3) 6 in. dia. ports. Outlets: (1) 36 in. L x 36 in. W. Overall dimensions: 59-1/2 in. L x 55 in. W x 60 in. H.