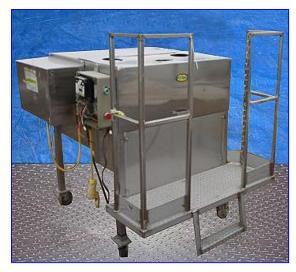

Griffin Stainless Steel Slicer. Unit uses (2) 13 in. circular, rotating cutting knives to cut product. There exists a 1/4 in. gap between cutting knives and the 33 in. dia rotating table. Industry Uniserve Univerter 2 HP AC Inverter Drive, input: 208-230 V, 7.5 amps, 50/60 Hz, 3 phase, output: 3.5-230 V, 7.5 amps. Positions easily by rolling on (4) casters. Baldor Industrial Motor, 3/4 hp, 1725 rpm, 230/460 V, 2.2/1.1 amps, 60 Hz, 3 phase. Ohio Gear Drive, 40 ratio, 43.125 rpm (final). Inlets: (1) 2-1/2 in. W x 3 in. H oval infeed, (3) 6 in. dia. ports. Outlets: (1) 36 in. L x 36 in. W. Overall dimensions: 59-1/2 in. L x 55 in. W x 60 in. H.