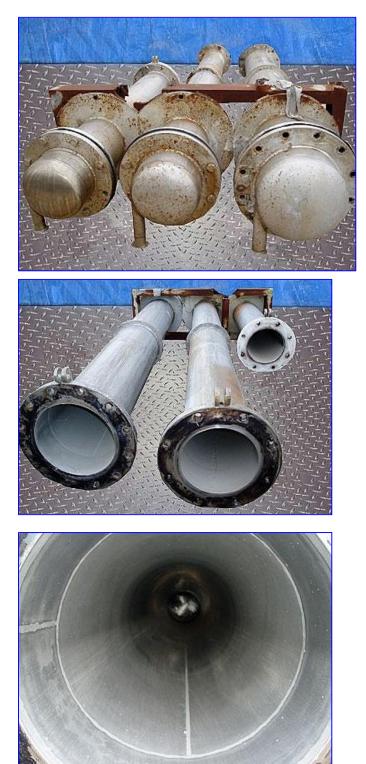

(3) Stainless Steel Single Shell Condenser Tubes. Stainless steel construction. Tube 1: 7-3/4 in. inner diameter x 52 in. L. Shell thickness: .080 in. Inlets: (1) 1-1/2 in. inlet. Outlets: (1) 1-1/2 in. outlet. Tube 2: 7-3/4 in. inner diameter x 94-1/2 in. L. Shell thickness: .080 in. Inlets: (1) 1-1/2 in. inlet. Outlets: (1) 1-1/2 in. outlets: (1) 1-1/2 in. outlets: (1) 1-1/2 in. outlets: (1) 1-1/2 in. inlet. Outlets: (1) 1-1/2 in. inlet. Outlets: (1) 1-1/2 in. inlet. Outlets: (1) 1-1/2 in. outlets: (1) 1-1/2 in. inlet. Outlets: (1) 1-1/2