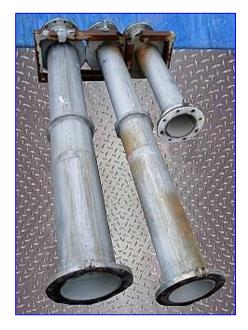

| Stainless Steel Single Shell Condenser Tubes |                    |
|----------------------------------------------|--------------------|
| Mfg:                                         | Model:             |
| Stock No. SFF265B.                           | Serial No <u>.</u> |

(3) Stainless Steel Single Shell Condenser Tubes. Stainless steel construction. Tube 1: 7-3/4 in. inner diameter x 52 in. L. Shell thickness: .080 in. Inlets: (1) 1-1/2 in. inlet. Outlets: (1) 1-1/2 in. outlet. Tube 2: 7-3/4 in. inner diameter x 94-1/2 in. L. Shell thickness: .080 in. Inlets: (1) 1-1/2 in. inlet. Outlets: (1) 1-1/2 in. outlets: (1) 1-1/2 in. outlets: (1) 1-1/2 in. outlets: (1) 1-1/2 in. inlet. Outlets: (1) 1-1/2 in. inlet. Outlets: (1) 1-1/2 in. inlet. Outlets: (1) 1-1/2 in. outlets: (1) 1-1/2 in. inlet. Outlets: (1) 1-1/2