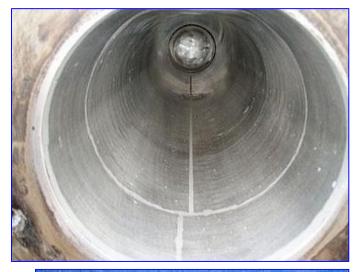

(3) Stainless Steel Single Shell Condenser Tubes. Stainless steel construction. Tube 1: 7-3/4 in. inner diameter x 52 in. L. Shell thickness: .080 in. Inlets: (1) 1-1/2 in. inlet. Outlets: (1) 1-1/2 in. outlet. Tube 2: 7-3/4 in. inner diameter x 94-1/2 in. L. Shell thickness: .080 in. Inlets: (1) 1-1/2 in. inlet. Outlets: (1) 1-1/2 in. outlets: (1) 1-1/2 in. outlets: (1) 1-1/2 in. outlets: (1) 1-1/2 in. inlet. Outlets: (1) 1-1/2 in. inlet. Outlets: (1) 1-1/2 in. inlet. Outlets: (1) 1-1/2 in. outlets: (1) 1-1/2 in. inlet. Outlets: (1) 1-1/2