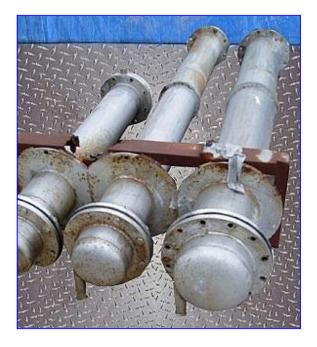

| Stainless Steel Single Shell Condenser Tubes |                    |
|----------------------------------------------|--------------------|
| Mfg:                                         | Model:             |
| Stock No. SFF265B.                           | Serial No <u>.</u> |

(3) Stainless Steel Single Shell Condenser Tubes. Stainless steel construction. Tube 1: 7-3/4 in. inner diameter x 52 in. L. Shell thickness: .080 in. Inlets: (1) 1-1/2 in. inlet. Outlets: (1) 1-1/2 in. outlet. Tube 2: 7-3/4 in. inner diameter x 94-1/2 in. L. Shell thickness: .080 in. Inlets: (1) 1-1/2 in. inlet. Outlets: (1) 1-1/2 in. outlets: (1) 1-1/2 in. outlets: (1) 1-1/2 in. outlets: (1) 1-1/2 in. inlet. Outlets: (1) 1-1/2 in. inlet. Outlets: (1) 1-1/2 in. inlet. Outlets: (1) 1-1/2 in. outlets: (1) 1-1/2 in. inlet. Outlets: (1) 1-1/2