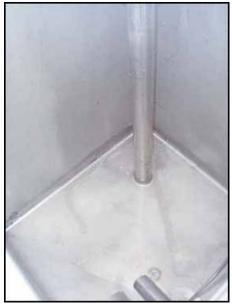

Klenzade Stainless Steel CIP System- 65 Gallon. Inside straight-wall dimensions: 2 ft. L x 2 ft. W x 2 ft. 3 in. H. Ampco Centrifugal Pump, Model: 3x2-1/2 ZC2, S/N: AA1307-1-1, capacity: 250 gpm, impeller diameter: 5-1/4 in. Baldor Industrial Motor, 7-1/2 hp, 3450 rpm 230/460 V, 17.6/8.7 amps, 60 Hz, 3 phase. (3) Pneumatic Flow Divert Valves mounted to stainless steel manifold. Inlets: (4) 3/4 in. dia. ports, (1) 2 in. S-line fitting, (1) 18 in. L x 18 in. W (top infeed). Outlets: (1) 2 in. dia. ACME fitting, (1) 2 in. dia. port (overflow), (1) 2 in. dia. port, (2) 2 in. dia. S-line fittings. Overall dimensions: 4 ft. L x 3 ft. 3 in. W x 5 ft. 6 in. H.