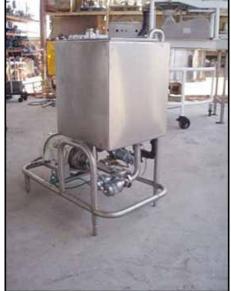

| Klenzade Stainless Steel CIP System- 65 Gallon |             |
|------------------------------------------------|-------------|
| Mfg: Klenzade                                  | Model:      |
| Stock No.: SFF315.5                            | Serial No.: |

Klenzade Stainless Steel CIP System- 65 Gallon. Inside straight-wall dimensions: 2 ft. L x 2 ft. W x 2 ft. 3 in. H. Ampco Centrifugal Pump, Model: 3x2-1/2 ZC2, S/N: AA1307-1-1, capacity: 250 gpm, impeller diameter: 5-1/4 in. Baldor Industrial Motor, 7-1/2 hp, 3450 rpm 230/460 V, 17.6/8.7 amps, 60 Hz, 3 phase. (3) Pneumatic Flow Divert Valves mounted to stainless steel manifold. Inlets: (4) 3/4 in. dia. ports, (1) 2 in. S-line fitting, (1) 18 in. L x 18 in. W (top infeed). Outlets: (1) 2 in. dia. ACME fitting, (1) 2 in. dia. port (overflow), (1) 2 in. dia. port, (2) 2 in. dia. S-line fittings. Overall dimensions: 4 ft. L x 3 ft. 3 in. W x 5 ft. 6 in. H.