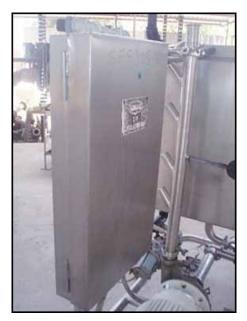

Klenzade Stainless Steel CIP System- 65 Gallon. Inside straight-wall dimensions: 2 ft. L x 2 ft. W x 2 ft. 3 in. H. Ampco Centrifugal Pump, Model: 3x2-1/2 ZC2, S/N: AA1307-1-1, capacity: 250 gpm, impeller diameter: 5-1/4 in. Baldor Industrial Motor, 7-1/2 hp, 3450 rpm 230/460 V, 17.6/8.7 amps, 60 Hz, 3 phase. (3) Pneumatic Flow Divert Valves mounted to stainless steel manifold. Inlets: (4) 3/4 in. dia. ports, (1) 2 in. S-line fitting, (1) 18 in. L x 18 in. W (top infeed). Outlets: (1) 2 in. dia. ACME fitting, (1) 2 in. dia. port (overflow), (1) 2 in. dia. port, (2) 2 in. dia. S-line fittings. Overall dimensions: 4 ft. L x 3 ft. 3 in. W x 5 ft. 6 in. H.