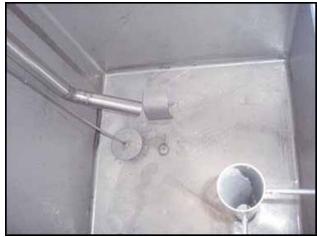

Klenzade Stainless Steel CIP System- 65 Gallon. Inside straight-wall dimensions: 2 ft. L x 2 ft. W x 2 ft. 3 in. H. Ampco Centrifugal Pump, Model: 3x2-1/2 ZC2, S/N: AA1307-1-1, capacity: 250 gpm, impeller diameter: 5-1/4 in. Baldor Industrial Motor, 7-1/2 hp, 3450 rpm 230/460 V, 17.6/8.7 amps, 60 Hz, 3 phase. (3) Pneumatic Flow Divert Valves mounted to stainless steel manifold. Inlets: (4) 3/4 in. dia. ports, (1) 2 in. S-line fitting, (1) 18 in. L x 18 in. W (top infeed). Outlets: (1) 2 in. dia. ACME fitting, (1) 2 in. dia. port (overflow), (1) 2 in. dia. port, (2) 2 in. dia. S-line fittings. Overall dimensions: 4 ft. L x 3 ft. 3 in. W x 5 ft. 6 in. H.