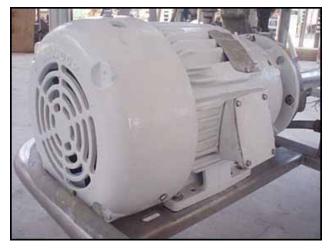

Klenzade Stainless Steel CIP System- 65 Gallon. Inside straight-wall dimensions: 2 ft. L x 2 ft. W x 2 ft. 3 in. H. Ampco Centrifugal Pump, Model: 3x2-1/2 ZC2, S/N: AA1307-1-1, capacity: 250 gpm, impeller diameter: 5-1/4 in. Baldor Industrial Motor, 7-1/2 hp, 3450 rpm 230/460 V, 17.6/8.7 amps, 60 Hz, 3 phase. (3) Pneumatic Flow Divert Valves mounted to stainless steel manifold. Inlets: (4) 3/4 in. dia. ports, (1) 2 in. S-line fitting, (1) 18 in. L x 18 in. W (top infeed). Outlets: (1) 2 in. dia. ACME fitting, (1) 2 in. dia. port (overflow), (1) 2 in. dia. port, (2) 2 in. dia. S-line fittings. Overall dimensions: 4 ft. L x 3 ft. 3 in. W x 5 ft. 6 in. H.