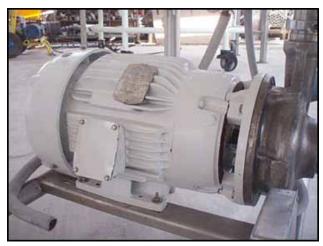

Klenzade Stainless Steel CIP System- 65 Gallon. Inside straight-wall dimensions: 2 ft. L x 2 ft. W x 2 ft. 3 in. H. Ampco Centrifugal Pump, Model: 3x2-1/2 ZC2, S/N: AA1307-1-1, capacity: 250 gpm, impeller diameter: 5-1/4 in. Baldor Industrial Motor, 7-1/2 hp, 3450 rpm 230/460 V, 17.6/8.7 amps, 60 Hz, 3 phase. (3) Pneumatic Flow Divert Valves mounted to stainless steel manifold. Inlets: (4) 3/4 in. dia. ports, (1) 2 in. S-line fitting, (1) 18 in. L x 18 in. W (top infeed). Outlets: (1) 2 in. dia. ACME fitting, (1) 2 in. dia. port (overflow), (1) 2 in. dia. port, (2) 2 in. dia. S-line fittings. Overall dimensions: 4 ft. L x 3 ft. 3 in. W x 5 ft. 6 in. H.