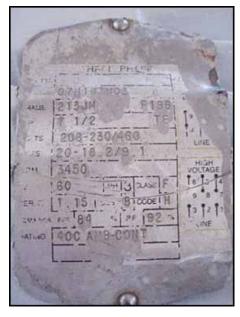

Klenzade Stainless Steel CIP System- 65 Gallon. Inside straight-wall dimensions: 2 ft. L x 2 ft. W x 2 ft. 3 in. H. Ampco Centrifugal Pump, Model: 3x2-1/2 ZC2, S/N: AA1307-1-1, capacity: 250 gpm, impeller diameter: 5-1/4 in. Baldor Industrial Motor, 7-1/2 hp, 3450 rpm 230/460 V, 17.6/8.7 amps, 60 Hz, 3 phase. (3) Pneumatic Flow Divert Valves mounted to stainless steel manifold. Inlets: (4) 3/4 in. dia. ports, (1) 2 in. S-line fitting, (1) 18 in. L x 18 in. W (top infeed). Outlets: (1) 2 in. dia. ACME fitting, (1) 2 in. dia. port (overflow), (1) 2 in. dia. port, (2) 2 in. dia. S-line fittings. Overall dimensions: 4 ft. L x 3 ft. 3 in. W x 5 ft. 6 in. H.