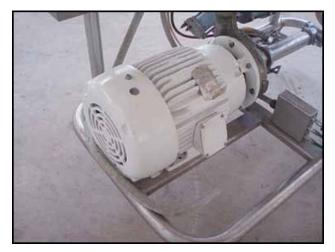

Klenzade Stainless Steel CIP System- 65 Gallon. Inside straight-wall dimensions: 2 ft. L x 2 ft. W x 2 ft. 3 in. H. Ampco Centrifugal Pump, Model: 3x2-1/2 ZC2, S/N: AA1307-1-1, capacity: 250 gpm, impeller diameter: 5-1/4 in. Baldor Industrial Motor, 7-1/2 hp, 3450 rpm 230/460 V, 17.6/8.7 amps, 60 Hz, 3 phase. (3) Pneumatic Flow Divert Valves mounted to stainless steel manifold. Inlets: (4) 3/4 in. dia. ports, (1) 2 in. S-line fitting, (1) 18 in. L x 18 in. W (top infeed). Outlets: (1) 2 in. dia. ACME fitting, (1) 2 in. dia. port (overflow), (1) 2 in. dia. port, (2) 2 in. dia. S-line fittings. Overall dimensions: 4 ft. L x 3 ft. 3 in. W x 5 ft. 6 in. H.