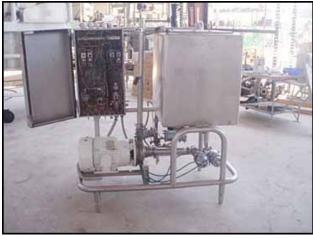

Klenzade Stainless Steel CIP System- 65 Gallon. Inside straight-wall dimensions: 2 ft. L x 2 ft. W x 2 ft. 3 in. H. Ampco Centrifugal Pump, Model: 3x2-1/2 ZC2, S/N: AA1307-1-1, capacity: 250 gpm, impeller diameter: 5-1/4 in. Baldor Industrial Motor, 7-1/2 hp, 3450 rpm 230/460 V, 17.6/8.7 amps, 60 Hz, 3 phase. (3) Pneumatic Flow Divert Valves mounted to stainless steel manifold. Inlets: (4) 3/4 in. dia. ports, (1) 2 in. S-line fitting, (1) 18 in. L x 18 in. W (top infeed). Outlets: (1) 2 in. dia. ACME fitting, (1) 2 in. dia. port (overflow), (1) 2 in. dia. port, (2) 2 in. dia. S-line fittings. Overall dimensions: 4 ft. L x 3 ft. 3 in. W x 5 ft. 6 in. H.