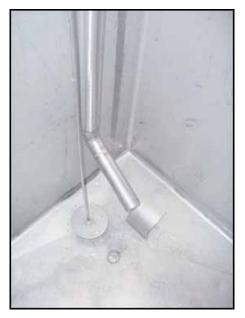

Klenzade Stainless Steel CIP System- 65 Gallon. Inside straight-wall dimensions: 2 ft. L x 2 ft. W x 2 ft. 3 in. H. Ampco Centrifugal Pump, Model: 3x2-1/2 ZC2, S/N: AA1307-1-1, capacity: 250 gpm, impeller diameter: 5-1/4 in. Baldor Industrial Motor, 7-1/2 hp, 3450 rpm 230/460 V, 17.6/8.7 amps, 60 Hz, 3 phase. (3) Pneumatic Flow Divert Valves mounted to stainless steel manifold. Inlets: (4) 3/4 in. dia. ports, (1) 2 in. S-line fitting, (1) 18 in. L x 18 in. W (top infeed). Outlets: (1) 2 in. dia. ACME fitting, (1) 2 in. dia. port (overflow), (1) 2 in. dia. port, (2) 2 in. dia. S-line fittings. Overall dimensions: 4 ft. L x 3 ft. 3 in. W x 5 ft. 6 in. H.