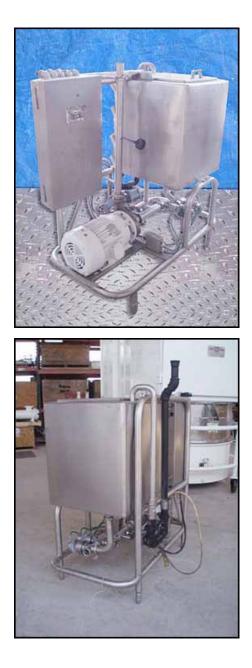

| Klenzade Stainless Steel CIP System- 65 Gallon |             |
|------------------------------------------------|-------------|
| Mfg: Klenzade                                  | Model:      |
| Stock No.: SFF315.5                            | Serial No.: |

Klenzade Stainless Steel CIP System- 65 Gallon. Inside straight-wall dimensions: 2 ft. L x 2 ft. W x 2 ft. 3 in. H. Ampco Centrifugal Pump, Model: 3x2-1/2 ZC2, S/N: AA1307-1-1, capacity: 250 gpm, impeller diameter: 5-1/4 in. Baldor Industrial Motor, 7-1/2 hp, 3450 rpm 230/460 V, 17.6/8.7 amps, 60 Hz, 3 phase. (3) Pneumatic Flow Divert Valves mounted to stainless steel manifold. Inlets: (4) 3/4 in. dia. ports, (1) 2 in. S-line fitting, (1) 18 in. L x 18 in. W (top infeed). Outlets: (1) 2 in. dia. ACME fitting, (1) 2 in. dia. port (overflow), (1) 2 in. dia. port, (2) 2 in. dia. S-line fittings. Overall dimensions: 4 ft. L x 3 ft. 3 in. W x 5 ft. 6 in. H.