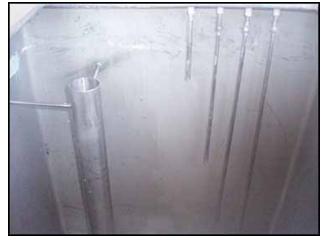

Klenzade Stainless Steel CIP System- 65 Gallon. Inside straight-wall dimensions: 2 ft. L x 2 ft. W x 2 ft. 3 in. H. Ampco Centrifugal Pump, Model: 3x2-1/2 ZC2, S/N: AA1307-1-1, capacity: 250 gpm, impeller diameter: 5-1/4 in. Baldor Industrial Motor, 7-1/2 hp, 3450 rpm 230/460 V, 17.6/8.7 amps, 60 Hz, 3 phase. (3) Pneumatic Flow Divert Valves mounted to stainless steel manifold. Inlets: (4) 3/4 in. dia. ports, (1) 2 in. S-line fitting, (1) 18 in. L x 18 in. W (top infeed). Outlets: (1) 2 in. dia. ACME fitting, (1) 2 in. dia. port (overflow), (1) 2 in. dia. port, (2) 2 in. dia. S-line fittings. Overall dimensions: 4 ft. L x 3 ft. 3 in. W x 5 ft. 6 in. H.