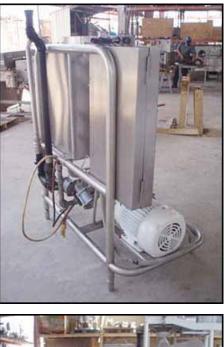

| Klenzade Stainless Steel CIP System- 65 Gallon |             |
|------------------------------------------------|-------------|
| Mfg: Klenzade                                  | Model:      |
| Stock No.: SFF315.5                            | Serial No.: |

Klenzade Stainless Steel CIP System- 65 Gallon. Inside straight-wall dimensions: 2 ft. L x 2 ft. W x 2 ft. 3 in. H. Ampco Centrifugal Pump, Model: 3x2-1/2 ZC2, S/N: AA1307-1-1, capacity: 250 gpm, impeller diameter: 5-1/4 in. Baldor Industrial Motor, 7-1/2 hp, 3450 rpm 230/460 V, 17.6/8.7 amps, 60 Hz, 3 phase. (3) Pneumatic Flow Divert Valves mounted to stainless steel manifold. Inlets: (4) 3/4 in. dia. ports, (1) 2 in. S-line fitting, (1) 18 in. L x 18 in. W (top infeed). Outlets: (1) 2 in. dia. ACME fitting, (1) 2 in. dia. port (overflow), (1) 2 in. dia. port, (2) 2 in. dia. S-line fittings. Overall dimensions: 4 ft. L x 3 ft. 3 in. W x 5 ft. 6 in. H.