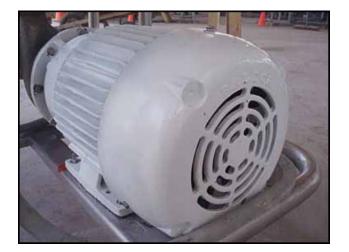

Klenzade Stainless Steel CIP System- 65 Gallon. Inside straight-wall dimensions: 2 ft. L x 2 ft. W x 2 ft. 3 in. H. Ampco Centrifugal Pump, Model: 3x2-1/2 ZC2, S/N: AA1307-1-1, capacity: 250 gpm, impeller diameter: 5-1/4 in. Baldor Industrial Motor, 7-1/2 hp, 3450 rpm 230/460 V, 17.6/8.7 amps, 60 Hz, 3 phase. (3) Pneumatic Flow Divert Valves mounted to stainless steel manifold. Inlets: (4) 3/4 in. dia. ports, (1) 2 in. S-line fitting, (1) 18 in. L x 18 in. W (top infeed). Outlets: (1) 2 in. dia. ACME fitting, (1) 2 in. dia. port (overflow), (1) 2 in. dia. port, (2) 2 in. dia. S-line fittings. Overall dimensions: 4 ft. L x 3 ft. 3 in. W x 5 ft. 6 in. H.