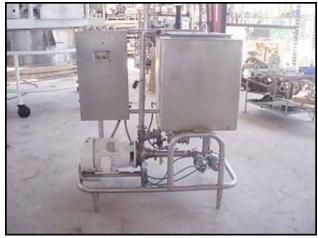

Klenzade Stainless Steel CIP System- 65 Gallon. Inside straight-wall dimensions: 2 ft. L x 2 ft. W x 2 ft. 3 in. H. Ampco Centrifugal Pump, Model: 3x2-1/2 ZC2, S/N: AA1307-1-1, capacity: 250 gpm, impeller diameter: 5-1/4 in. Baldor Industrial Motor, 7-1/2 hp, 3450 rpm 230/460 V, 17.6/8.7 amps, 60 Hz, 3 phase. (3) Pneumatic Flow Divert Valves mounted to stainless steel manifold. Inlets: (4) 3/4 in. dia. ports, (1) 2 in. S-line fitting, (1) 18 in. L x 18 in. W (top infeed). Outlets: (1) 2 in. dia. ACME fitting, (1) 2 in. dia. port (overflow), (1) 2 in. dia. port, (2) 2 in. dia. S-line fittings. Overall dimensions: 4 ft. L x 3 ft. 3 in. W x 5 ft. 6 in. H.