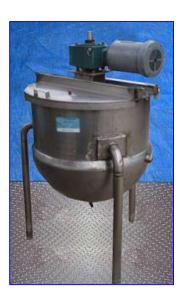

| Jacketed Stainless Steel Steam Kettle with Scraped Surface Agitator - 50 Gallon |            |
|---------------------------------------------------------------------------------|------------|
| Mfg:                                                                            | Model:     |
| Stock No. SFF365                                                                | Serial No. |

Jacketed Stainless Steel Steam Kettle with Scraped Surface Agitator - 50 Gallon. Inside dimensions: 26 in. dia. x 26 in. H. Shaft diameter: 1-1/2 in. (2) Scrapers: 10 in. L x 5-1/2 in. W. Agitator diameter: 22-1/2 in. Reliance Electric Motor, 1 hp, 1730 rpm, 208-230/460 V, 4.4-4.4/2.2 amps, 60 Hz, 3 phase. Dodge Tigear 2 Speed Reducer, ratio: 60, final speed: 28 rpm, max torque out: 1547 lb-in. Inlets: (1) 26 in. dia. open top, (1) 1 in. dia. FNPT (media). Outlets: (1) 2 in. dia. S-line fitting, (1) 1/2 in. dia. FNPT (media). Overall dimensions: 2 ft. 9 in. L x 2 ft. 5 in. W x 4 ft. 4 in. H.