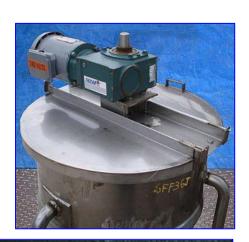

Jacketed Stainless Steel Steam Kettle with Scraped Surface Agitator - 50 Gallon. Inside dimensions: 26 in. dia. x 26 in. H. Shaft diameter: 1-1/2 in. (2) Scrapers: 10 in. L x 5-1/2 in. W. Agitator diameter: 22-1/2 in. Reliance Electric Motor, 1 hp, 1730 rpm, 208-230/460 V, 4.4-4.4/2.2 amps, 60 Hz, 3 phase. Dodge Tigear 2 Speed Reducer, ratio: 60, final speed: 28 rpm, max torque out: 1547 lb-in. Inlets: (1) 26 in. dia. open top, (1) 1 in. dia. FNPT (media). Outlets: (1) 2 in. dia. S-line fitting, (1) 1/2 in. dia. FNPT (media). Overall dimensions: 2 ft. 9 in. L x 2 ft. 5 in. W x 4 ft. 4 in. H.