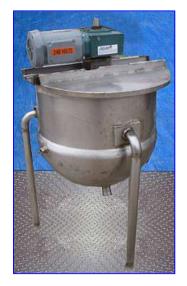

| Jacketed Stainless Steel Steam Kettle with Scraped Surface Agitator - 50 Gallon |            |
|---------------------------------------------------------------------------------|------------|
| Mfg:                                                                            | Model:     |
| Stock No. SFF365                                                                | Serial No. |

Jacketed Stainless Steel Steam Kettle with Scraped Surface Agitator - 50 Gallon. Inside dimensions: 26 in. dia. x 26 in. H. Shaft diameter: 1-1/2 in. (2) Scrapers: 10 in. L x 5-1/2 in. W. Agitator diameter: 22-1/2 in. Reliance Electric Motor, 1 hp, 1730 rpm, 208-230/460 V, 4.4-4.4/2.2 amps, 60 Hz, 3 phase. Dodge Tigear 2 Speed Reducer, ratio: 60, final speed: 28 rpm, max torque out: 1547 lb-in. Inlets: (1) 26 in. dia. open top, (1) 1 in. dia. FNPT (media). Outlets: (1) 2 in. dia. S-line fitting, (1) 1/2 in. dia. FNPT (media). Overall dimensions: 2 ft. 9 in. L x 2 ft. 5 in. W x 4 ft. 4 in. H.