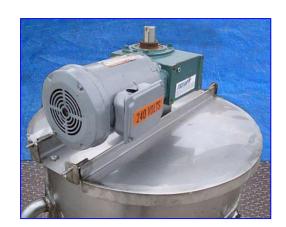

Jacketed Stainless Steel Steam Kettle with Scraped Surface Agitator - 50 Gallon. Inside dimensions: 26 in. dia. x 26 in. H. Shaft diameter: 1-1/2 in. (2) Scrapers: 10 in. L x 5-1/2 in. W. Agitator diameter: 22-1/2 in. Reliance Electric Motor, 1 hp, 1730 rpm, 208-230/460 V, 4.4-4.4/2.2 amps, 60 Hz, 3 phase. Dodge Tigear 2 Speed Reducer, ratio: 60, final speed: 28 rpm, max torque out: 1547 lb-in. Inlets: (1) 26 in. dia. open top, (1) 1 in. dia. FNPT (media). Outlets: (1) 2 in. dia. S-line fitting, (1) 1/2 in. dia. FNPT (media). Overall dimensions: 2 ft. 9 in. L x 2 ft. 5 in. W x 4 ft. 4 in. H.