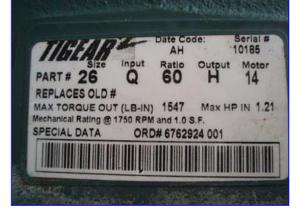

Jacketed Stainless Steel Steam Kettle with Scraped Surface Agitator - 50 Gallon. Inside dimensions: 26 in. dia. x 26 in. H. Shaft diameter: 1-1/2 in. (2) Scrapers: 10 in. L x 5-1/2 in. W. Agitator diameter: 22-1/2 in. Reliance Electric Motor, 1 hp, 1730 rpm, 208-230/460 V, 4.4-4.4/2.2 amps, 60 Hz, 3 phase. Dodge Tigear 2 Speed Reducer, ratio: 60, final speed: 28 rpm, max torque out: 1547 lb-in. Inlets: (1) 26 in. dia. open top, (1) 1 in. dia. FNPT (media). Outlets: (1) 2 in. dia. S-line fitting, (1) 1/2 in. dia. FNPT (media). Overall dimensions: 2 ft. 9 in. L x 2 ft. 5 in. W x 4 ft. 4 in. H.