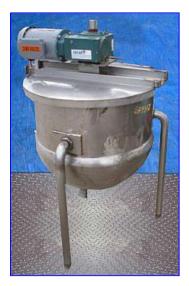

| Jacketed Stainless Steel Steam Kettle with Scraped Surface Agitator - 50 Gallon |            |
|---------------------------------------------------------------------------------|------------|
| Mfg:                                                                            | Model:     |
| Stock No. SFF365                                                                | Serial No. |

Jacketed Stainless Steel Steam Kettle with Scraped Surface Agitator - 50 Gallon. Inside dimensions: 26 in. dia. x 26 in. H. Shaft diameter: 1-1/2 in. (2) Scrapers: 10 in. L x 5-1/2 in. W. Agitator diameter: 22-1/2 in. Reliance Electric Motor, 1 hp, 1730 rpm, 208-230/460 V, 4.4-4.4/2.2 amps, 60 Hz, 3 phase. Dodge Tigear 2 Speed Reducer, ratio: 60, final speed: 28 rpm, max torque out: 1547 lb-in. Inlets: (1) 26 in. dia. open top, (1) 1 in. dia. FNPT (media). Outlets: (1) 2 in. dia. S-line fitting, (1) 1/2 in. dia. FNPT (media). Overall dimensions: 2 ft. 9 in. L x 2 ft. 5 in. W x 4 ft. 4 in. H.