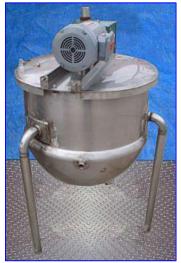

| Jacketed Stainless Steel Steam Kettle with Scraped Surface Agitator - 50 Gallon |            |
|---------------------------------------------------------------------------------|------------|
| Mfg:                                                                            | Model:     |
| Stock No. SFF365                                                                | Serial No. |

Jacketed Stainless Steel Steam Kettle with Scraped Surface Agitator - 50 Gallon. Inside dimensions: 26 in. dia. x 26 in. H. Shaft diameter: 1-1/2 in. (2) Scrapers: 10 in. L x 5-1/2 in. W. Agitator diameter: 22-1/2 in. Reliance Electric Motor, 1 hp, 1730 rpm, 208-230/460 V, 4.4-4.4/2.2 amps, 60 Hz, 3 phase. Dodge Tigear 2 Speed Reducer, ratio: 60, final speed: 28 rpm, max torque out: 1547 lb-in. Inlets: (1) 26 in. dia. open top, (1) 1 in. dia. FNPT (media). Outlets: (1) 2 in. dia. S-line fitting, (1) 1/2 in. dia. FNPT (media). Overall dimensions: 2 ft. 9 in. L x 2 ft. 5 in. W x 4 ft. 4 in. H.