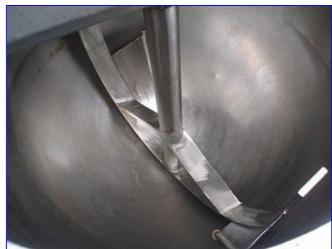

Jacketed Stainless Steel Steam Kettle with Scraped Surface Agitator - 50 Gallon. Inside dimensions: 26 in. dia. x 26 in. H. Shaft diameter: 1-1/2 in. (2) Scrapers: 10 in. L x 5-1/2 in. W. Agitator diameter: 22-1/2 in. Reliance Electric Motor, 1 hp, 1730 rpm, 208-230/460 V, 4.4-4.4/2.2 amps, 60 Hz, 3 phase. Dodge Tigear 2 Speed Reducer, ratio: 60, final speed: 28 rpm, max torque out: 1547 lb-in. Inlets: (1) 26 in. dia. open top, (1) 1 in. dia. FNPT (media). Outlets: (1) 2 in. dia. S-line fitting, (1) 1/2 in. dia. FNPT (media). Overall dimensions: 2 ft. 9 in. L x 2 ft. 5 in. W x 4 ft. 4 in. H.