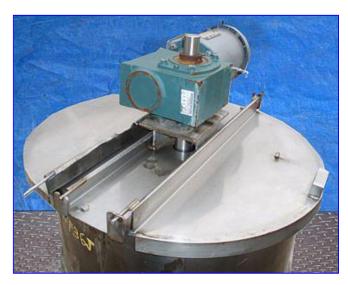

Jacketed Stainless Steel Steam Kettle with Scraped Surface Agitator - 50 Gallon. Inside dimensions: 26 in. dia. x 26 in. H. Shaft diameter: 1-1/2 in. (2) Scrapers: 10 in. L x 5-1/2 in. W. Agitator diameter: 22-1/2 in. Reliance Electric Motor, 1 hp, 1730 rpm, 208-230/460 V, 4.4-4.4/2.2 amps, 60 Hz, 3 phase. Dodge Tigear 2 Speed Reducer, ratio: 60, final speed: 28 rpm, max torque out: 1547 lb-in. Inlets: (1) 26 in. dia. open top, (1) 1 in. dia. FNPT (media). Outlets: (1) 2 in. dia. S-line fitting, (1) 1/2 in. dia. FNPT (media). Overall dimensions: 2 ft. 9 in. L x 2 ft. 5 in. W x 4 ft. 4 in. H.