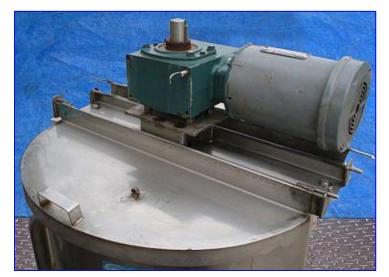

Jacketed Stainless Steel Steam Kettle with Scraped Surface Agitator - 50 Gallon. Inside dimensions: 26 in. dia. x 26 in. H. Shaft diameter: 1-1/2 in. (2) Scrapers: 10 in. L x 5-1/2 in. W. Agitator diameter: 22-1/2 in. Reliance Electric Motor, 1 hp, 1730 rpm, 208-230/460 V, 4.4-4.4/2.2 amps, 60 Hz, 3 phase. Dodge Tigear 2 Speed Reducer, ratio: 60, final speed: 28 rpm, max torque out: 1547 lb-in. Inlets: (1) 26 in. dia. open top, (1) 1 in. dia. FNPT (media). Outlets: (1) 2 in. dia. S-line fitting, (1) 1/2 in. dia. FNPT (media). Overall dimensions: 2 ft. 9 in. L x 2 ft. 5 in. W x 4 ft. 4 in. H.