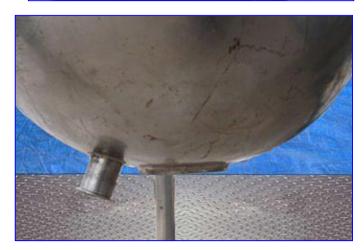

Jacketed Stainless Steel Steam Kettle with Scraped Surface Agitator - 50 Gallon. Inside dimensions: 26 in. dia. x 26 in. H. Shaft diameter: 1-1/2 in. (2) Scrapers: 10 in. L x 5-1/2 in. W. Agitator diameter: 22-1/2 in. Reliance Electric Motor, 1 hp, 1730 rpm, 208-230/460 V, 4.4-4.4/2.2 amps, 60 Hz, 3 phase. Dodge Tigear 2 Speed Reducer, ratio: 60, final speed: 28 rpm, max torque out: 1547 lb-in. Inlets: (1) 26 in. dia. open top, (1) 1 in. dia. FNPT (media). Outlets: (1) 2 in. dia. S-line fitting, (1) 1/2 in. dia. FNPT (media). Overall dimensions: 2 ft. 9 in. L x 2 ft. 5 in. W x 4 ft. 4 in. H.