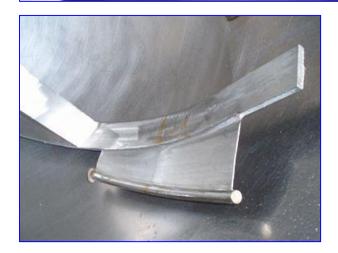

Jacketed Stainless Steel Steam Kettle with Scraped Surface Agitator - 50 Gallon. Inside dimensions: 26 in. dia. x 26 in. H. Shaft diameter: 1-1/2 in. (2) Scrapers: 10 in. L x 5-1/2 in. W. Agitator diameter: 22-1/2 in. Reliance Electric Motor, 1 hp, 1730 rpm, 208-230/460 V, 4.4-4.4/2.2 amps, 60 Hz, 3 phase. Dodge Tigear 2 Speed Reducer, ratio: 60, final speed: 28 rpm, max torque out: 1547 lb-in. Inlets: (1) 26 in. dia. open top, (1) 1 in. dia. FNPT (media). Outlets: (1) 2 in. dia. S-line fitting, (1) 1/2 in. dia. FNPT (media). Overall dimensions: 2 ft. 9 in. L x 2 ft. 5 in. W x 4 ft. 4 in. H.