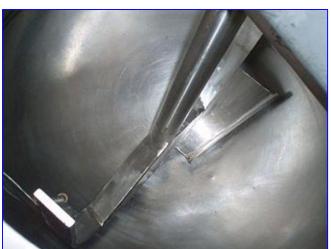

Jacketed Stainless Steel Steam Kettle with Scraped Surface Agitator - 50 Gallon. Inside dimensions: 26 in. dia. x 26 in. H. Shaft diameter: 1-1/2 in. (2) Scrapers: 10 in. L x 5-1/2 in. W. Agitator diameter: 22-1/2 in. Reliance Electric Motor, 1 hp, 1730 rpm, 208-230/460 V, 4.4-4.4/2.2 amps, 60 Hz, 3 phase. Dodge Tigear 2 Speed Reducer, ratio: 60, final speed: 28 rpm, max torque out: 1547 lb-in. Inlets: (1) 26 in. dia. open top, (1) 1 in. dia. FNPT (media). Outlets: (1) 2 in. dia. S-line fitting, (1) 1/2 in. dia. FNPT (media). Overall dimensions: 2 ft. 9 in. L x 2 ft. 5 in. W x 4 ft. 4 in. H.