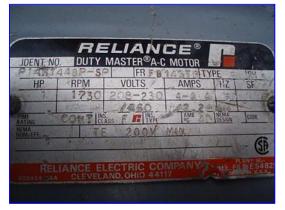

Jacketed Stainless Steel Steam Kettle with Scraped Surface Agitator - 50 Gallon. Inside dimensions: 26 in. dia. x 26 in. H. Shaft diameter: 1-1/2 in. (2) Scrapers: 10 in. L x 5-1/2 in. W. Agitator diameter: 22-1/2 in. Reliance Electric Motor, 1 hp, 1730 rpm, 208-230/460 V, 4.4-4.4/2.2 amps, 60 Hz, 3 phase. Dodge Tigear 2 Speed Reducer, ratio: 60, final speed: 28 rpm, max torque out: 1547 lb-in. Inlets: (1) 26 in. dia. open top, (1) 1 in. dia. FNPT (media). Outlets: (1) 2 in. dia. S-line fitting, (1) 1/2 in. dia. FNPT (media). Overall dimensions: 2 ft. 9 in. L x 2 ft. 5 in. W x 4 ft. 4 in. H.