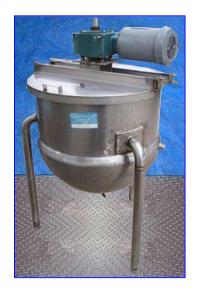

| Jacketed Stainless Steel Steam Kettle with Scraped Surface Agitator - 50 Gallon |            |
|---------------------------------------------------------------------------------|------------|
| Mfg:                                                                            | Model:     |
| Stock No. SFF365                                                                | Serial No. |

Jacketed Stainless Steel Steam Kettle with Scraped Surface Agitator - 50 Gallon. Inside dimensions: 26 in. dia. x 26 in. H. Shaft diameter: 1-1/2 in. (2) Scrapers: 10 in. L x 5-1/2 in. W. Agitator diameter: 22-1/2 in. Reliance Electric Motor, 1 hp, 1730 rpm, 208-230/460 V, 4.4-4.4/2.2 amps, 60 Hz, 3 phase. Dodge Tigear 2 Speed Reducer, ratio: 60, final speed: 28 rpm, max torque out: 1547 lb-in. Inlets: (1) 26 in. dia. open top, (1) 1 in. dia. FNPT (media). Outlets: (1) 2 in. dia. S-line fitting, (1) 1/2 in. dia. FNPT (media). Overall dimensions: 2 ft. 9 in. L x 2 ft. 5 in. W x 4 ft. 4 in. H.