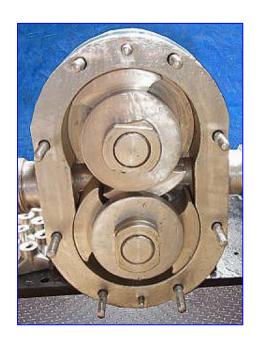

Waukesha 30 Positive Displacement Pump. Model: 30. S/N: 86558 SS. Pumping capacity: 12.9 gpm. Displacement per revolution: 0.060 gal. Nominal capacity: 36 gpm. Maximum speed: 600 rpm. Sew-Eurodrive Motor, 3 hp, 1700 rpm, 230/460 V, 8.6/4.3-2.3 amps, 60 Hz, 3 phase. Sew-Eurodrive Gear Reducer, 7.90 ratio, 215 rpm (final). A-3 sanitary rated. 316 stainless steel body, cover and shafts. Components can be easily disassembled for COP cleaning. Typical applications: bakery, beverage, canning, confectionary, cosmetics, dairy, meat packing, pharmaceutical and aseptic. Inlets/outlets: (2) 1-1/2 in. dia. ACME fittings. Overall dimensions: 38-1/2 in. L x 16 in. W x 19 in. H.