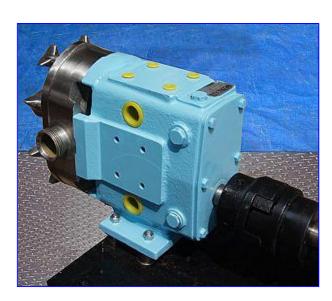

| Waukesha 30 Positive Displacement Pump |                     |
|----------------------------------------|---------------------|
| Mfg: Waukesha                          | Model: 30           |
| Stock No. SFF432.5                     | Serial No. 86558 SS |

Waukesha 30 Positive Displacement Pump. Model: 30. S/N: 86558 SS. Pumping capacity: 12.9 gpm. Displacement per revolution: 0.060 gal. Nominal capacity: 36 gpm. Maximum speed: 600 rpm. Sew-Eurodrive Motor, 3 hp, 1700 rpm, 230/460 V, 8.6/4.3-2.3 amps, 60 Hz, 3 phase. Sew-Eurodrive Gear Reducer, 7.90 ratio, 215 rpm (final). A-3 sanitary rated. 316 stainless steel body, cover and shafts. Components can be easily disassembled for COP cleaning. Typical applications: bakery, beverage, canning, confectionary, cosmetics, dairy, meat packing, pharmaceutical and aseptic. Inlets/outlets: (2) 1-1/2 in. dia. ACME fittings. Overall dimensions: 38-1/2 in. L x 16 in. W x 19 in. H.