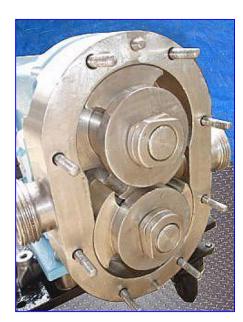

| Waukesha 30 Positive Displacement Pump |                     |
|----------------------------------------|---------------------|
| Mfg: Waukesha                          | Model: 30           |
| Stock No. SFF432.5                     | Serial No. 86558 SS |

Waukesha 30 Positive Displacement Pump. Model: 30. S/N: 86558 SS. Pumping capacity: 12.9 gpm. Displacement per revolution: 0.060 gal. Nominal capacity: 36 gpm. Maximum speed: 600 rpm. Sew-Eurodrive Motor, 3 hp, 1700 rpm, 230/460 V, 8.6/4.3-2.3 amps, 60 Hz, 3 phase. Sew-Eurodrive Gear Reducer, 7.90 ratio, 215 rpm (final). A-3 sanitary rated. 316 stainless steel body, cover and shafts. Components can be easily disassembled for COP cleaning. Typical applications: bakery, beverage, canning, confectionary, cosmetics, dairy, meat packing, pharmaceutical and aseptic. Inlets/outlets: (2) 1-1/2 in. dia. ACME fittings. Overall dimensions: 38-1/2 in. L x 16 in. W x 19 in. H.