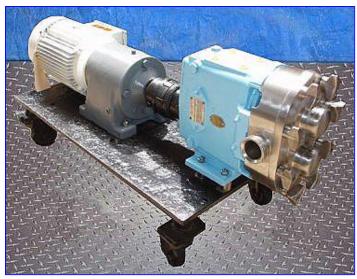

| Waukesha 30 Positive Displacement Pump |                     |
|----------------------------------------|---------------------|
| Mfg: Waukesha                          | Model: 30           |
| Stock No. SFF432.5                     | Serial No. 86558 SS |

Waukesha 30 Positive Displacement Pump. Model: 30. S/N: 86558 SS. Pumping capacity: 12.9 gpm. Displacement per revolution: 0.060 gal. Nominal capacity: 36 gpm. Maximum speed: 600 rpm. Sew-Eurodrive Motor, 3 hp, 1700 rpm, 230/460 V, 8.6/4.3-2.3 amps, 60 Hz, 3 phase. Sew-Eurodrive Gear Reducer, 7.90 ratio, 215 rpm (final). A-3 sanitary rated. 316 stainless steel body, cover and shafts. Components can be easily disassembled for COP cleaning. Typical applications: bakery, beverage, canning, confectionary, cosmetics, dairy, meat packing, pharmaceutical and aseptic. Inlets/outlets: (2) 1-1/2 in. dia. ACME fittings. Overall dimensions: 38-1/2 in. L x 16 in. W x 19 in. H.