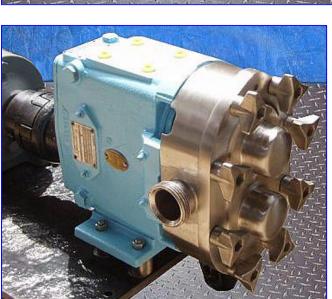

| Waukesha 30 Positive Displacement Pump |                     |
|----------------------------------------|---------------------|
| Mfg: Waukesha                          | Model: 30           |
| Stock No. SFF432.5                     | Serial No. 86558 SS |

Waukesha 30 Positive Displacement Pump. Model: 30. S/N: 86558 SS. Pumping capacity: 12.9 gpm. Displacement per revolution: 0.060 gal. Nominal capacity: 36 gpm. Maximum speed: 600 rpm. Sew-Eurodrive Motor, 3 hp, 1700 rpm, 230/460 V, 8.6/4.3-2.3 amps, 60 Hz, 3 phase. Sew-Eurodrive Gear Reducer, 7.90 ratio, 215 rpm (final). A-3 sanitary rated. 316 stainless steel body, cover and shafts. Components can be easily disassembled for COP cleaning. Typical applications: bakery, beverage, canning, confectionary, cosmetics, dairy, meat packing, pharmaceutical and aseptic. Inlets/outlets: (2) 1-1/2 in. dia. ACME fittings. Overall dimensions: 38-1/2 in. L x 16 in. W x 19 in. H.