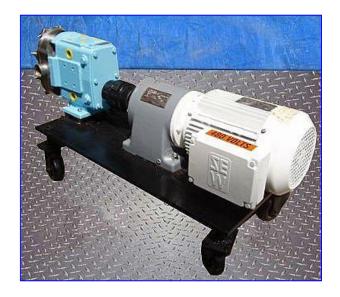

Waukesha 30 Positive Displacement Pump. Model: 30. S/N: 86558 SS. Pumping capacity: 12.9 gpm. Displacement per revolution: 0.060 gal. Nominal capacity: 36 gpm. Maximum speed: 600 rpm. Sew-Eurodrive Motor, 3 hp, 1700 rpm, 230/460 V, 8.6/4.3-2.3 amps, 60 Hz, 3 phase. Sew-Eurodrive Gear Reducer, 7.90 ratio, 215 rpm (final). A-3 sanitary rated. 316 stainless steel body, cover and shafts. Components can be easily disassembled for COP cleaning. Typical applications: bakery, beverage, canning, confectionary, cosmetics, dairy, meat packing, pharmaceutical and aseptic. Inlets/outlets: (2) 1-1/2 in. dia. ACME fittings. Overall dimensions: 38-1/2 in. L x 16 in. W x 19 in. H.