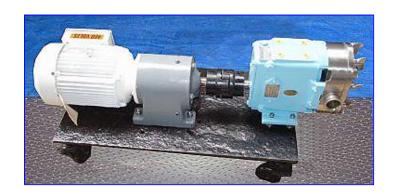

Waukesha 30 Positive Displacement Pump. Model: 30. S/N: 86558 SS. Pumping capacity: 12.9 gpm. Displacement per revolution: 0.060 gal. Nominal capacity: 36 gpm. Maximum speed: 600 rpm. Sew-Eurodrive Motor, 3 hp, 1700 rpm, 230/460 V, 8.6/4.3-2.3 amps, 60 Hz, 3 phase. Sew-Eurodrive Gear Reducer, 7.90 ratio, 215 rpm (final). A-3 sanitary rated. 316 stainless steel body, cover and shafts. Components can be easily disassembled for COP cleaning. Typical applications: bakery, beverage, canning, confectionary, cosmetics, dairy, meat packing, pharmaceutical and aseptic. Inlets/outlets: (2) 1-1/2 in. dia. ACME fittings. Overall dimensions: 38-1/2 in. L x 16 in. W x 19 in. H.