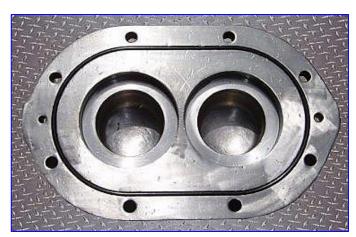

Waukesha 30 Positive Displacement Pump. Model: 30. S/N: 86558 SS. Pumping capacity: 12.9 gpm. Displacement per revolution: 0.060 gal. Nominal capacity: 36 gpm. Maximum speed: 600 rpm. Sew-Eurodrive Motor, 3 hp, 1700 rpm, 230/460 V, 8.6/4.3-2.3 amps, 60 Hz, 3 phase. Sew-Eurodrive Gear Reducer, 7.90 ratio, 215 rpm (final). A-3 sanitary rated. 316 stainless steel body, cover and shafts. Components can be easily disassembled for COP cleaning. Typical applications: bakery, beverage, canning, confectionary, cosmetics, dairy, meat packing, pharmaceutical and aseptic. Inlets/outlets: (2) 1-1/2 in. dia. ACME fittings. Overall dimensions: 38-1/2 in. L x 16 in. W x 19 in. H.