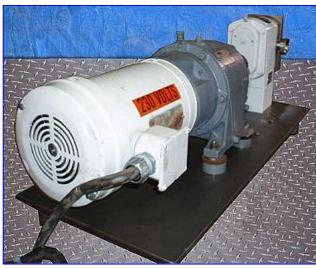

| APV Crepaco R-Series Positive Displacement Pump |                  |
|-------------------------------------------------|------------------|
| Mfg: APV Crepaco                                | Model: R2        |
| Stock No. SFF445.3                              | Serial No. 10876 |

APV Crepaco R-Series Positive Displacement Pump. Model: R2. S/N: 10876. Capacity: 2.2 gpm. Displacement per Revolution: 0.015. Reliance SXE Electric Motor, 1 hp, 1725 rpm, 230/460 V, 3.0/1.5 amps, 60 Hz, 3 phase. Reliance Electric Speed Reducer, ratio: 11.4, final rpm: 151.3 rpm, torque: 865 lb-in. Vented cover limits the discharge pressure at a predetermined setting. Inlets/outlets: (2) 1  $\frac{1}{2}$  in. dia. ACME fittings. Overall dimensions: 3 ft. L x 1 ft. 1 in. W x 1 ft. 1  $\frac{1}{2}$  in. H.