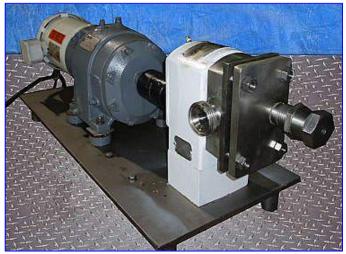

| APV Crepaco R-Series Positive Displacement Pump |                  |
|-------------------------------------------------|------------------|
| Mfg: APV Crepaco                                | Model: R2        |
| Stock No. SFF445.3                              | Serial No. 10876 |

APV Crepaco R-Series Positive Displacement Pump. Model: R2. S/N: 10876. Capacity: 2.2 gpm. Displacement per Revolution: 0.015. Reliance SXE Electric Motor, 1 hp, 1725 rpm, 230/460 V, 3.0/1.5 amps, 60 Hz, 3 phase. Reliance Electric Speed Reducer, ratio: 11.4, final rpm: 151.3 rpm, torque: 865 lb-in. Vented cover limits the discharge pressure at a predetermined setting. Inlets/outlets: (2) 1  $\frac{1}{2}$  in. dia. ACME fittings. Overall dimensions: 3 ft. L x 1 ft. 1 in. W x 1 ft. 1  $\frac{1}{2}$  in. H.