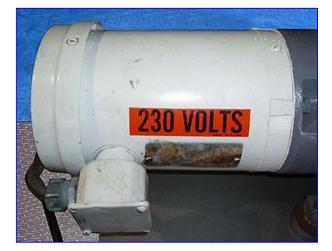

APV Crepaco R-Series Positive Displacement Pump. Model: R2. S/N: 10876. Capacity: 2.2 gpm. Displacement per Revolution: 0.015. Reliance SXE Electric Motor, 1 hp, 1725 rpm, 230/460 V, 3.0/1.5 amps, 60 Hz, 3 phase. Reliance Electric Speed Reducer, ratio: 11.4, final rpm: 151.3 rpm, torque: 865 lb-in. Vented cover limits the discharge pressure at a predetermined setting. Inlets/outlets: (2) 1  $\frac{1}{2}$  in. dia. ACME fittings. Overall dimensions: 3 ft. L x 1 ft. 1 in. W x 1 ft. 1  $\frac{1}{2}$  in. H.