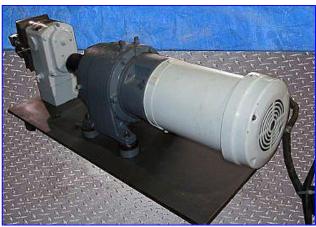

| APV Crepaco R-Series Positive Displacement Pump |                  |
|-------------------------------------------------|------------------|
| Mfg: APV Crepaco                                | Model: R2        |
| Stock No. SFF445.3                              | Serial No. 10876 |

APV Crepaco R-Series Positive Displacement Pump. Model: R2. S/N: 10876. Capacity: 2.2 gpm. Displacement per Revolution: 0.015. Reliance SXE Electric Motor, 1 hp, 1725 rpm, 230/460 V, 3.0/1.5 amps, 60 Hz, 3 phase. Reliance Electric Speed Reducer, ratio: 11.4, final rpm: 151.3 rpm, torque: 865 lb-in. Vented cover limits the discharge pressure at a predetermined setting. Inlets/outlets: (2) 1  $\frac{1}{2}$  in. dia. ACME fittings. Overall dimensions: 3 ft. L x 1 ft. 1 in. W x 1 ft. 1  $\frac{1}{2}$  in. H.