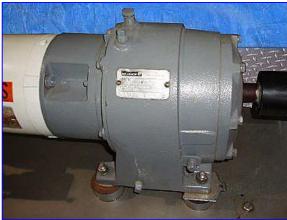

APV Crepaco R-Series Positive Displacement Pump. Model: R2. S/N: 10876. Capacity: 2.2 gpm. Displacement per Revolution: 0.015. Reliance SXE Electric Motor, 1 hp, 1725 rpm, 230/460 V, 3.0/1.5 amps, 60 Hz, 3 phase. Reliance Electric Speed Reducer, ratio: 11.4, final rpm: 151.3 rpm, torque: 865 lb-in. Vented cover limits the discharge pressure at a predetermined setting. Inlets/outlets: (2) 1  $\frac{1}{2}$  in. dia. ACME fittings. Overall dimensions: 3 ft. L x 1 ft. 1 in. W x 1 ft. 1  $\frac{1}{2}$  in. H.