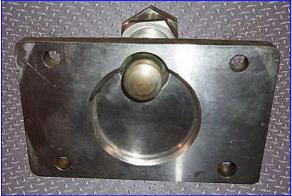

APV Crepaco R-Series Positive Displacement Pump. Model: R2. S/N: 10876. Capacity: 2.2 gpm. Displacement per Revolution: 0.015. Reliance SXE Electric Motor, 1 hp, 1725 rpm, 230/460 V, 3.0/1.5 amps, 60 Hz, 3 phase. Reliance Electric Speed Reducer, ratio: 11.4, final rpm: 151.3 rpm, torque: 865 lb-in. Vented cover limits the discharge pressure at a predetermined setting. Inlets/outlets: (2) 1  $\frac{1}{2}$  in. dia. ACME fittings. Overall dimensions: 3 ft. L x 1 ft. 1 in. W x 1 ft. 1  $\frac{1}{2}$  in. H.