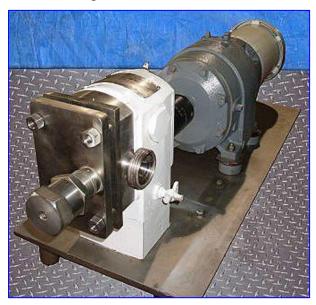

| APV Crepaco R-Series Positive Displacement Pump |                  |
|-------------------------------------------------|------------------|
| Mfg: APV Crepaco                                | Model: R2        |
| Stock No. SFF445.3                              | Serial No. 10876 |

APV Crepaco R-Series Positive Displacement Pump. Model: R2. S/N: 10876. Capacity: 2.2 gpm. Displacement per Revolution: 0.015. Reliance SXE Electric Motor, 1 hp, 1725 rpm, 230/460 V, 3.0/1.5 amps, 60 Hz, 3 phase. Reliance Electric Speed Reducer, ratio: 11.4, final rpm: 151.3 rpm, torque: 865 lb-in. Vented cover limits the discharge pressure at a predetermined setting. Inlets/outlets: (2) 1  $\frac{1}{2}$  in. dia. ACME fittings. Overall dimensions: 3 ft. L x 1 ft. 1 in. W x 1 ft. 1  $\frac{1}{2}$  in. H.