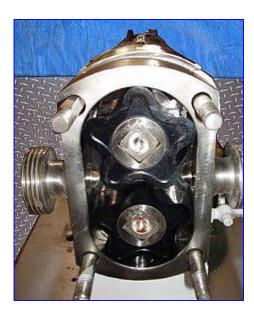

| APV Crepaco R-Series Positive Displacement Pump |                  |
|-------------------------------------------------|------------------|
| Mfg: APV Crepaco                                | Model: R2        |
| Stock No. SFF445.3                              | Serial No. 10876 |

APV Crepaco R-Series Positive Displacement Pump. Model: R2. S/N: 10876. Capacity: 2.2 gpm. Displacement per Revolution: 0.015. Reliance SXE Electric Motor, 1 hp, 1725 rpm, 230/460 V, 3.0/1.5 amps, 60 Hz, 3 phase. Reliance Electric Speed Reducer, ratio: 11.4, final rpm: 151.3 rpm, torque: 865 lb-in. Vented cover limits the discharge pressure at a predetermined setting. Inlets/outlets: (2) 1  $\frac{1}{2}$  in. dia. ACME fittings. Overall dimensions: 3 ft. L x 1 ft. 1 in. W x 1 ft. 1  $\frac{1}{2}$  in. H.