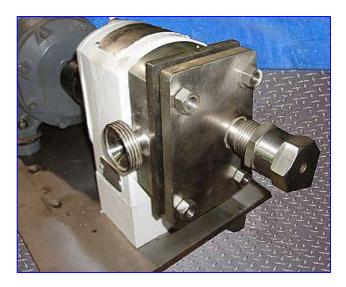

APV Crepaco R-Series Positive Displacement Pump. Model: R2. S/N: 10876. Capacity: 2.2 gpm. Displacement per Revolution: 0.015. Reliance SXE Electric Motor, 1 hp, 1725 rpm, 230/460 V, 3.0/1.5 amps, 60 Hz, 3 phase. Reliance Electric Speed Reducer, ratio: 11.4, final rpm: 151.3 rpm, torque: 865 lb-in. Vented cover limits the discharge pressure at a predetermined setting. Inlets/outlets: (2) 1  $\frac{1}{2}$  in. dia. ACME fittings. Overall dimensions: 3 ft. L x 1 ft. 1 in. W x 1 ft. 1  $\frac{1}{2}$  in. H.