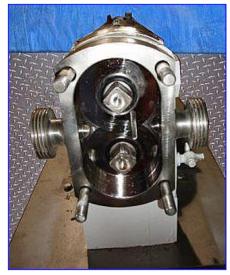

APV Crepaco R-Series Positive Displacement Pump. Model: R2. S/N: 10876. Capacity: 2.2 gpm. Displacement per Revolution: 0.015. Reliance SXE Electric Motor, 1 hp, 1725 rpm, 230/460 V, 3.0/1.5 amps, 60 Hz, 3 phase. Reliance Electric Speed Reducer, ratio: 11.4, final rpm: 151.3 rpm, torque: 865 lb-in. Vented cover limits the discharge pressure at a predetermined setting. Inlets/outlets: (2) 1  $\frac{1}{2}$  in. dia. ACME fittings. Overall dimensions: 3 ft. L x 1 ft. 1 in. W x 1 ft. 1  $\frac{1}{2}$  in. H.