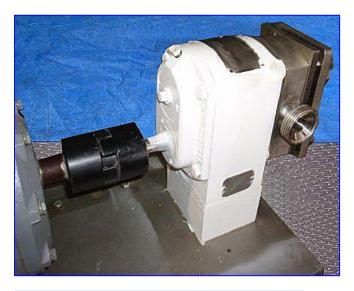

APV Crepaco R-Series Positive Displacement Pump. Model: R2. S/N: 10876. Capacity: 2.2 gpm. Displacement per Revolution: 0.015. Reliance SXE Electric Motor, 1 hp, 1725 rpm, 230/460 V, 3.0/1.5 amps, 60 Hz, 3 phase. Reliance Electric Speed Reducer, ratio: 11.4, final rpm: 151.3 rpm, torque: 865 lb-in. Vented cover limits the discharge pressure at a predetermined setting. Inlets/outlets: (2) 1  $\frac{1}{2}$  in. dia. ACME fittings. Overall dimensions: 3 ft. L x 1 ft. 1 in. W x 1 ft. 1  $\frac{1}{2}$  in. H.