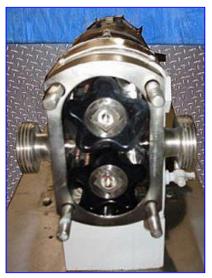

APV Crepaco R-Series Positive Displacement Pump. Model: R2. S/N: 10876. Capacity: 2.2 gpm. Displacement per Revolution: 0.015. Reliance SXE Electric Motor, 1 hp, 1725 rpm, 230/460 V, 3.0/1.5 amps, 60 Hz, 3 phase. Reliance Electric Speed Reducer, ratio: 11.4, final rpm: 151.3 rpm, torque: 865 lb-in. Vented cover limits the discharge pressure at a predetermined setting. Inlets/outlets: (2) 1  $\frac{1}{2}$  in. dia. ACME fittings. Overall dimensions: 3 ft. L x 1 ft. 1 in. W x 1 ft. 1  $\frac{1}{2}$  in. H.