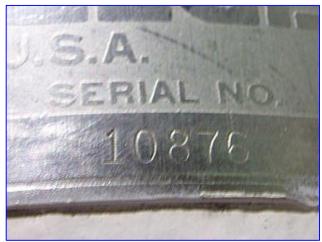

| APV Crepaco R-Series Positive Displacement Pump |                  |
|-------------------------------------------------|------------------|
| Mfg: APV Crepaco                                | Model: R2        |
| Stock No. SFF445.3                              | Serial No. 10876 |

APV Crepaco R-Series Positive Displacement Pump. Model: R2. S/N: 10876. Capacity: 2.2 gpm. Displacement per Revolution: 0.015. Reliance SXE Electric Motor, 1 hp, 1725 rpm, 230/460 V, 3.0/1.5 amps, 60 Hz, 3 phase. Reliance Electric Speed Reducer, ratio: 11.4, final rpm: 151.3 rpm, torque: 865 lb-in. Vented cover limits the discharge pressure at a predetermined setting. Inlets/outlets: (2) 1  $\frac{1}{2}$  in. dia. ACME fittings. Overall dimensions: 3 ft. L x 1 ft. 1 in. W x 1 ft. 1  $\frac{1}{2}$  in. H.