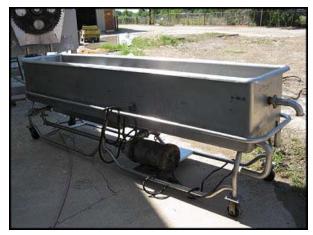

Stainless Steel COP Scrubber / Wash Tank. Approximate capacity: 180 gallons. Internal tank dimensions: 21 in. straight wall x 24 in. W x 122 in. L. Features include (4) deck mounted powered brushes with rail system. Brush diameter: 10 in. Deck height: 14-1/2 in. Rail height 11 in. Baldor Electric Co. industrial motor: 7-1/2 hp, 230/460V, 3450 rpm, 60 Hz, 3 phase. Overall dimensions: 11 ft. 6 in. L x 2 ft. 7-1/2 in. W x 3 ft. 7 in. H.