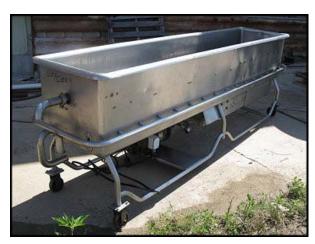

Stainless Steel COP Scrubber / Wash Tank. Approximate capacity: 180 gallons. Internal tank dimensions: 21 in. straight wall x 24 in. W x 122 in. L. Features include (4) deck mounted powered brushes with rail system. Brush diameter: 10 in. Deck height: 14-1/2 in. Rail height 11 in. Baldor Electric Co. industrial motor: 7-1/2 hp, 230/460V, 3450 rpm, 60 Hz, 3 phase. Overall dimensions: 11 ft. 6 in. L x 2 ft. 7-1/2 in. W x 3 ft. 7 in. H.