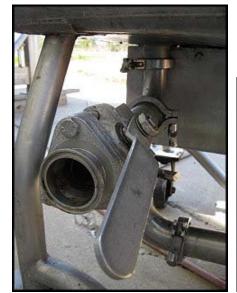

Stainless Steel COP Scrubber / Wash Tank. Approximate capacity: 180 gallons. Internal tank dimensions: 21 in. straight wall x 24 in. W x 122 in. L. Features include (4) deck mounted powered brushes with rail system. Brush diameter: 10 in. Deck height: 14-1/2 in. Rail height 11 in. Baldor Electric Co. industrial motor: 7-1/2 hp, 230/460V, 3450 rpm, 60 Hz, 3 phase. Overall dimensions: 11 ft. 6 in. L x 2 ft. 7-1/2 in. W x 3 ft. 7 in. H.