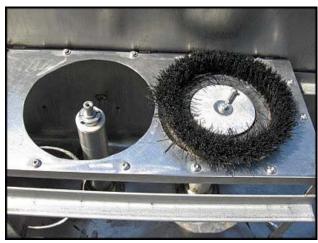

Stainless Steel COP Scrubber / Wash Tank. Approximate capacity: 180 gallons. Internal tank dimensions: 21 in. straight wall x 24 in. W x 122 in. L. Features include (4) deck mounted powered brushes with rail system. Brush diameter: 10 in. Deck height: 14-1/2 in. Rail height 11 in. Baldor Electric Co. industrial motor: 7-1/2 hp, 230/460V, 3450 rpm, 60 Hz, 3 phase. Overall dimensions: 11 ft. 6 in. L x 2 ft. 7-1/2 in. W x 3 ft. 7 in. H.