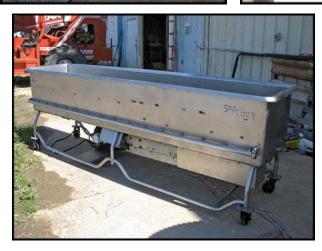

Stainless Steel COP Scrubber / Wash Tank. Approximate capacity: 180 gallons. Internal tank dimensions: 21 in. straight wall x 24 in. W x 122 in. L. Features include (4) deck mounted powered brushes with rail system. Brush diameter: 10 in. Deck height: 14-1/2 in. Rail height 11 in. Baldor Electric Co. industrial motor: 7-1/2 hp, 230/460V, 3450 rpm, 60 Hz, 3 phase. Overall dimensions: 11 ft. 6 in. L x 2 ft. 7-1/2 in. W x 3 ft. 7 in. H.