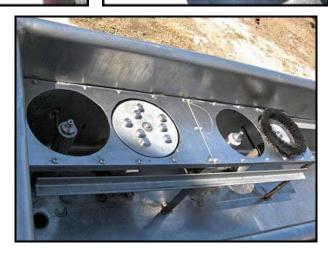

Stainless Steel COP Scrubber / Wash Tank. Approximate capacity: 180 gallons. Internal tank dimensions: 21 in. straight wall x 24 in. W x 122 in. L. Features include (4) deck mounted powered brushes with rail system. Brush diameter: 10 in. Deck height: 14-1/2 in. Rail height 11 in. Baldor Electric Co. industrial motor: 7-1/2 hp, 230/460V, 3450 rpm, 60 Hz, 3 phase. Overall dimensions: 11 ft. 6 in. L x 2 ft. 7-1/2 in. W x 3 ft. 7 in. H.