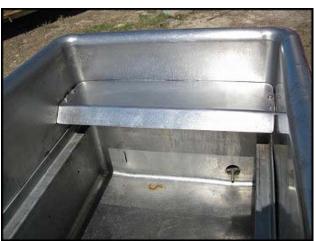

Stainless Steel COP Scrubber / Wash Tank. Approximate capacity: 180 gallons. Internal tank dimensions: 21 in. straight wall x 24 in. W x 122 in. L. Features include (4) deck mounted powered brushes with rail system. Brush diameter: 10 in. Deck height: 14-1/2 in. Rail height 11 in. Baldor Electric Co. industrial motor: 7-1/2 hp, 230/460V, 3450 rpm, 60 Hz, 3 phase. Overall dimensions: 11 ft. 6 in. L x 2 ft. 7-1/2 in. W x 3 ft. 7 in. H.