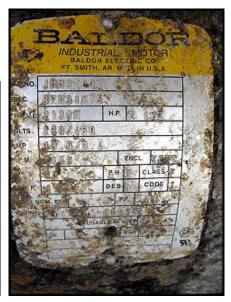

Stainless Steel COP Scrubber / Wash Tank. Approximate capacity: 180 gallons. Internal tank dimensions: 21 in. straight wall x 24 in. W x 122 in. L. Features include (4) deck mounted powered brushes with rail system. Brush diameter: 10 in. Deck height: 14-1/2 in. Rail height 11 in. Baldor Electric Co. industrial motor: 7-1/2 hp, 230/460V, 3450 rpm, 60 Hz, 3 phase. Overall dimensions: 11 ft. 6 in. L x 2 ft. 7-1/2 in. W x 3 ft. 7 in. H.