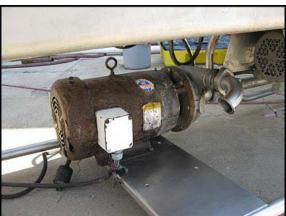

Stainless Steel COP Scrubber / Wash Tank. Approximate capacity: 180 gallons. Internal tank dimensions: 21 in. straight wall x 24 in. W x 122 in. L. Features include (4) deck mounted powered brushes with rail system. Brush diameter: 10 in. Deck height: 14-1/2 in. Rail height 11 in. Baldor Electric Co. industrial motor: 7-1/2 hp, 230/460V, 3450 rpm, 60 Hz, 3 phase. Overall dimensions: 11 ft. 6 in. L x 2 ft. 7-1/2 in. W x 3 ft. 7 in. H.