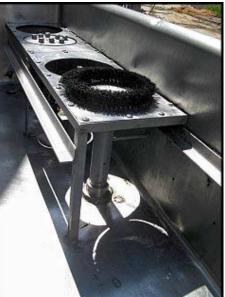

Stainless Steel COP Scrubber / Wash Tank. Approximate capacity: 180 gallons. Internal tank dimensions: 21 in. straight wall x 24 in. W x 122 in. L. Features include (4) deck mounted powered brushes with rail system. Brush diameter: 10 in. Deck height: 14-1/2 in. Rail height 11 in. Baldor Electric Co. industrial motor: 7-1/2 hp, 230/460V, 3450 rpm, 60 Hz, 3 phase. Overall dimensions: 11 ft. 6 in. L x 2 ft. 7-1/2 in. W x 3 ft. 7 in. H.