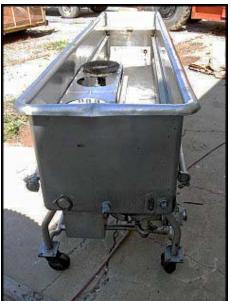

Stainless Steel COP Scrubber / Wash Tank. Approximate capacity: 180 gallons. Internal tank dimensions: 21 in. straight wall x 24 in. W x 122 in. L. Features include (4) deck mounted powered brushes with rail system. Brush diameter: 10 in. Deck height: 14-1/2 in. Rail height 11 in. Baldor Electric Co. industrial motor: 7-1/2 hp, 230/460V, 3450 rpm, 60 Hz, 3 phase. Overall dimensions: 11 ft. 6 in. L x 2 ft. 7-1/2 in. W x 3 ft. 7 in. H.