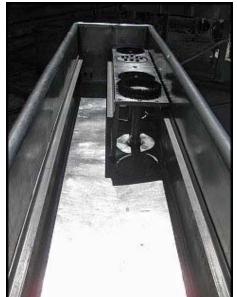

Stainless Steel COP Scrubber / Wash Tank. Approximate capacity: 180 gallons. Internal tank dimensions: 21 in. straight wall x 24 in. W x 122 in. L. Features include (4) deck mounted powered brushes with rail system. Brush diameter: 10 in. Deck height: 14-1/2 in. Rail height 11 in. Baldor Electric Co. industrial motor: 7-1/2 hp, 230/460V, 3450 rpm, 60 Hz, 3 phase. Overall dimensions: 11 ft. 6 in. L x 2 ft. 7-1/2 in. W x 3 ft. 7 in. H.