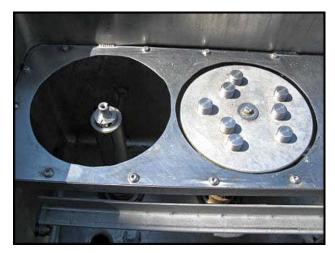

Stainless Steel COP Scrubber / Wash Tank. Approximate capacity: 180 gallons. Internal tank dimensions: 21 in. straight wall x 24 in. W x 122 in. L. Features include (4) deck mounted powered brushes with rail system. Brush diameter: 10 in. Deck height: 14-1/2 in. Rail height 11 in. Baldor Electric Co. industrial motor: 7-1/2 hp, 230/460V, 3450 rpm, 60 Hz, 3 phase. Overall dimensions: 11 ft. 6 in. L x 2 ft. 7-1/2 in. W x 3 ft. 7 in. H.