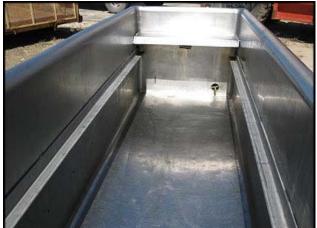

Stainless Steel COP Scrubber / Wash Tank. Approximate capacity: 180 gallons. Internal tank dimensions: 21 in. straight wall x 24 in. W x 122 in. L. Features include (4) deck mounted powered brushes with rail system. Brush diameter: 10 in. Deck height: 14-1/2 in. Rail height 11 in. Baldor Electric Co. industrial motor: 7-1/2 hp, 230/460V, 3450 rpm, 60 Hz, 3 phase. Overall dimensions: 11 ft. 6 in. L x 2 ft. 7-1/2 in. W x 3 ft. 7 in. H.