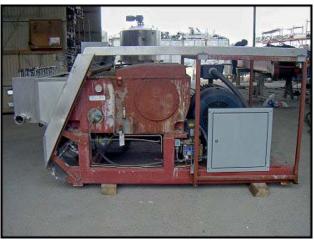

| APV Gaulin G132 Ball Valve Homogenizer – 2900 PSI |                        |
|---------------------------------------------------|------------------------|
| Mfg: APV Gaulin                                   | Model: G132Q-3BX       |
| Stock No: SFPC034.275                             | Serial No: 19982410097 |

1998 APV Gaulin Homogenizer. Model: G132Q-3BX. Max capacity of 3846 GPH. Max Working Pressure: 2,900 PSIG. Pressure and flowrate can be modified/adjusted to suit your needs. Ball valves. 2-3/4 in. (70mm) plungers. Anderson controls. Marathon Electric motor: 125 HP, 1780 RPM, 460V, 146 A, 60 Hz, 3-phase. Lube pump motor: TEFC, 1/2 hp, 3 phase, 60 Hz, 230/460 volts, 1800 rpm. Hydraulic pump motor: TEFC, 1/3 hp, 3 phase, 60 Hz, 230/460 volts, 1800 rpm. Inlet/outlet: (2) 3 in. S-line. Inlet/outlet: (2) 3 in. tri-clamp. Approximate weight: 12,500 lbs. Overall dimensions: 6 ft. 2-1/2 in. L x 9 ft. 3 in. W x 4 ft. 10-1/2 in. H.(ACN2284-98).