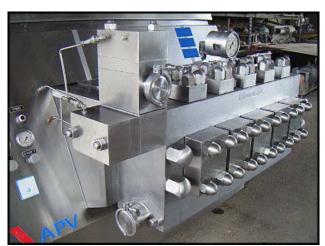

1998 APV Gaulin Homogenizer. Model: G132Q-3BX. Max capacity of 3846 GPH. Max Working Pressure: 2,900 PSIG. Pressure and flowrate can be modified/adjusted to suit your needs. Ball valves. 2-3/4 in. (70mm) plungers. Anderson controls. Marathon Electric motor: 125 HP, 1780 RPM, 460V, 146 A, 60 Hz, 3-phase. Lube pump motor: TEFC, 1/2 hp, 3 phase, 60 Hz, 230/460 volts, 1800 rpm. Hydraulic pump motor: TEFC, 1/3 hp, 3 phase, 60 Hz, 230/460 volts, 1800 rpm. Inlet/outlet: (2) 3 in. S-line. Inlet/outlet: (2) 3 in. tri-clamp. Approximate weight: 12,500 lbs. Overall dimensions: 6 ft. 2-1/2 in. L x 9 ft. 3 in. W x 4 ft. 10-1/2 in. H.(ACN2284-98).