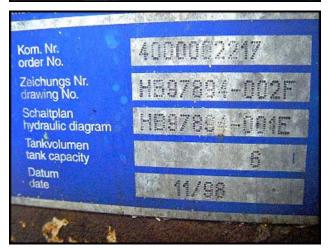

| Serial No: 19982410097 |

1998 APV Gaulin Homogenizer. Model: G132Q-3BX. Max capacity of 3846 GPH. Max Working Pressure: 2,900 PSIG. Pressure and flowrate can be modified/adjusted to suit your needs. Ball valves. 2-3/4 in. (70mm) plungers. Anderson controls. Marathon Electric motor: 125 HP, 1780 RPM, 460V, 146 A, 60 Hz, 3-phase. Lube pump motor: TEFC, 1/2 hp, 3 phase, 60 Hz, 230/460 volts, 1800 rpm. Hydraulic pump motor: TEFC, 1/3 hp, 3 phase, 60 Hz, 230/460 volts, 1800 rpm. Inlet/outlet: (2) 3 in. S-line. Inlet/outlet: (2) 3 in. tri-clamp. Approximate weight: 12,500 lbs. Overall dimensions: 6 ft. 2-1/2 in. L x 9 ft. 3 in. W x 4 ft. 10-1/2 in. H.(ACN2284-98).