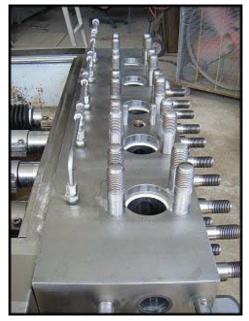

1998 APV Gaulin Homogenizer. Model: G132Q-3BX. Max capacity of 3846 GPH. Max Working Pressure: 2,900 PSIG. Pressure and flowrate can be modified/adjusted to suit your needs. Ball valves. 2-3/4 in. (70mm) plungers. Anderson controls. Marathon Electric motor: 125 HP, 1780 RPM, 460V, 146 A, 60 Hz, 3-phase. Lube pump motor: TEFC, 1/2 hp, 3 phase, 60 Hz, 230/460 volts, 1800 rpm. Hydraulic pump motor: TEFC, 1/3 hp, 3 phase, 60 Hz, 230/460 volts, 1800 rpm. Inlet/outlet: (2) 3 in. S-line. Inlet/outlet: (2) 3 in. tri-clamp. Approximate weight: 12,500 lbs. Overall dimensions: 6 ft. 2-1/2 in. L x 9 ft. 3 in. W x 4 ft. 10-1/2 in. H.(ACN2284-98).