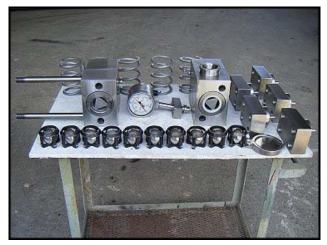

1998 APV Gaulin Homogenizer. Model: G132Q-3BX. Max capacity of 3846 GPH. Max Working Pressure: 2,900 PSIG. Pressure and flowrate can be modified/adjusted to suit your needs. Ball valves. 2-3/4 in. (70mm) plungers. Anderson controls. Marathon Electric motor: 125 HP, 1780 RPM, 460V, 146 A, 60 Hz, 3-phase. Lube pump motor: TEFC, 1/2 hp, 3 phase, 60 Hz, 230/460 volts, 1800 rpm. Hydraulic pump motor: TEFC, 1/3 hp, 3 phase, 60 Hz, 230/460 volts, 1800 rpm. Inlet/outlet: (2) 3 in. S-line. Inlet/outlet: (2) 3 in. tri-clamp. Approximate weight: 12,500 lbs. Overall dimensions: 6 ft. 2-1/2 in. L x 9 ft. 3 in. W x 4 ft. 10-1/2 in. H.(ACN2284-98).