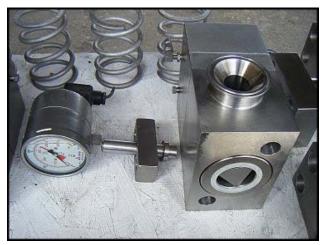

1998 APV Gaulin Homogenizer. Model: G132Q-3BX. Max capacity of 3846 GPH. Max Working Pressure: 2,900 PSIG. Pressure and flowrate can be modified/adjusted to suit your needs. Ball valves. 2-3/4 in. (70mm) plungers. Anderson controls. Marathon Electric motor: 125 HP, 1780 RPM, 460V, 146 A, 60 Hz, 3-phase. Lube pump motor: TEFC, 1/2 hp, 3 phase, 60 Hz, 230/460 volts, 1800 rpm. Hydraulic pump motor: TEFC, 1/3 hp, 3 phase, 60 Hz, 230/460 volts, 1800 rpm. Inlet/outlet: (2) 3 in. S-line. Inlet/outlet: (2) 3 in. tri-clamp. Approximate weight: 12,500 lbs. Overall dimensions: 6 ft. 2-1/2 in. L x 9 ft. 3 in. W x 4 ft. 10-1/2 in. H.(ACN2284-98).