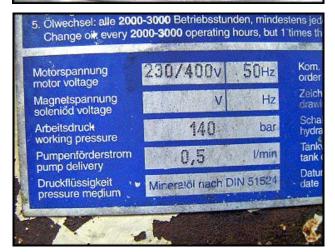

1998 APV Gaulin Homogenizer. Model: G132Q-3BX. Max capacity of 3846 GPH. Max Working Pressure: 2,900 PSIG. Pressure and flowrate can be modified/adjusted to suit your needs. Ball valves. 2-3/4 in. (70mm) plungers. Anderson controls. Marathon Electric motor: 125 HP, 1780 RPM, 460V, 146 A, 60 Hz, 3-phase. Lube pump motor: TEFC, 1/2 hp, 3 phase, 60 Hz, 230/460 volts, 1800 rpm. Hydraulic pump motor: TEFC, 1/3 hp, 3 phase, 60 Hz, 230/460 volts, 1800 rpm. Inlet/outlet: (2) 3 in. S-line. Inlet/outlet: (2) 3 in. tri-clamp. Approximate weight: 12,500 lbs. Overall dimensions: 6 ft. 2-1/2 in. L x 9 ft. 3 in. W x 4 ft. 10-1/2 in. H.(ACN2284-98).