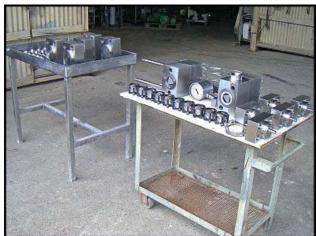

1998 APV Gaulin Homogenizer. Model: G132Q-3BX. Max capacity of 3846 GPH. Max Working Pressure: 2,900 PSIG. Pressure and flowrate can be modified/adjusted to suit your needs. Ball valves. 2-3/4 in. (70mm) plungers. Anderson controls. Marathon Electric motor: 125 HP, 1780 RPM, 460V, 146 A, 60 Hz, 3-phase. Lube pump motor: TEFC, 1/2 hp, 3 phase, 60 Hz, 230/460 volts, 1800 rpm. Hydraulic pump motor: TEFC, 1/3 hp, 3 phase, 60 Hz, 230/460 volts, 1800 rpm. Inlet/outlet: (2) 3 in. S-line. Inlet/outlet: (2) 3 in. tri-clamp. Approximate weight: 12,500 lbs. Overall dimensions: 6 ft. 2-1/2 in. L x 9 ft. 3 in. W x 4 ft. 10-1/2 in. H.(ACN2284-98).