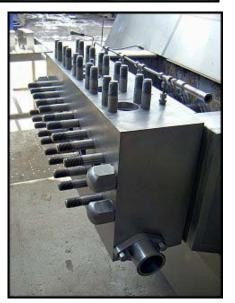

| APV Gaulin G132 Ball Valve Homogenizer – 2900 PSI |                        |
|---------------------------------------------------|------------------------|
| Mfg: APV Gaulin                                   | Model: G132Q-3BX       |
| Stock No: SFPC034.275                             | Serial No: 19982410097 |

1998 APV Gaulin Homogenizer. Model: G132Q-3BX. Max capacity of 3846 GPH. Max Working Pressure: 2,900 PSIG. Pressure and flowrate can be modified/adjusted to suit your needs. Ball valves. 2-3/4 in. (70mm) plungers. Anderson controls. Marathon Electric motor: 125 HP, 1780 RPM, 460V, 146 A, 60 Hz, 3-phase. Lube pump motor: TEFC, 1/2 hp, 3 phase, 60 Hz, 230/460 volts, 1800 rpm. Hydraulic pump motor: TEFC, 1/3 hp, 3 phase, 60 Hz, 230/460 volts, 1800 rpm. Inlet/outlet: (2) 3 in. S-line. Inlet/outlet: (2) 3 in. tri-clamp. Approximate weight: 12,500 lbs. Overall dimensions: 6 ft. 2-1/2 in. L x 9 ft. 3 in. W x 4 ft. 10-1/2 in. H.(ACN2284-98).