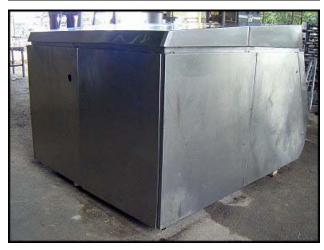

1998 APV Gaulin Homogenizer. Model: G132Q-3BX. Max capacity of 3846 GPH. Max Working Pressure: 2,900 PSIG. Pressure and flowrate can be modified/adjusted to suit your needs. Ball valves. 2-3/4 in. (70mm) plungers. Anderson controls. Marathon Electric motor: 125 HP, 1780 RPM, 460V, 146 A, 60 Hz, 3-phase. Lube pump motor: TEFC, 1/2 hp, 3 phase, 60 Hz, 230/460 volts, 1800 rpm. Hydraulic pump motor: TEFC, 1/3 hp, 3 phase, 60 Hz, 230/460 volts, 1800 rpm. Inlet/outlet: (2) 3 in. S-line. Inlet/outlet: (2) 3 in. tri-clamp. Approximate weight: 12,500 lbs. Overall dimensions: 6 ft. 2-1/2 in. L x 9 ft. 3 in. W x 4 ft. 10-1/2 in. H.(ACN2284-98).