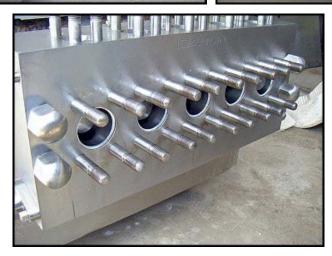

| APV Gaulin G132 Ball Valve Homogenizer – 2900 PSI |                        |
|---------------------------------------------------|------------------------|
| Mfg: APV Gaulin                                   | Model: G132Q-3BX       |
| Stock No: SFPC034.275                             | Serial No: 19982410097 |

1998 APV Gaulin Homogenizer. Model: G132Q-3BX. Max capacity of 3846 GPH. Max Working Pressure: 2,900 PSIG. Pressure and flowrate can be modified/adjusted to suit your needs. Ball valves. 2-3/4 in. (70mm) plungers. Anderson controls. Marathon Electric motor: 125 HP, 1780 RPM, 460V, 146 A, 60 Hz, 3-phase. Lube pump motor: TEFC, 1/2 hp, 3 phase, 60 Hz, 230/460 volts, 1800 rpm. Hydraulic pump motor: TEFC, 1/3 hp, 3 phase, 60 Hz, 230/460 volts, 1800 rpm. Inlet/outlet: (2) 3 in. S-line. Inlet/outlet: (2) 3 in. tri-clamp. Approximate weight: 12,500 lbs. Overall dimensions: 6 ft. 2-1/2 in. L x 9 ft. 3 in. W x 4 ft. 10-1/2 in. H.(ACN2284-98).