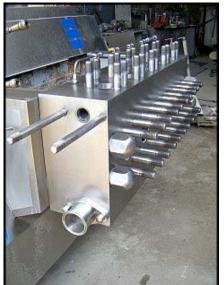

| APV Gaulin G132 Ball Valve Homogenizer – 2900 PSI |                        |
|---------------------------------------------------|------------------------|
| Mfg: APV Gaulin                                   | Model: G132Q-3BX       |
| Stock No: SFPC034.275                             | Serial No: 19982410097 |

1998 APV Gaulin Homogenizer. Model: G132Q-3BX. Max capacity of 3846 GPH. Max Working Pressure: 2,900 PSIG. Pressure and flowrate can be modified/adjusted to suit your needs. Ball valves. 2-3/4 in. (70mm) plungers. Anderson controls. Marathon Electric motor: 125 HP, 1780 RPM, 460V, 146 A, 60 Hz, 3-phase. Lube pump motor: TEFC, 1/2 hp, 3 phase, 60 Hz, 230/460 volts, 1800 rpm. Hydraulic pump motor: TEFC, 1/3 hp, 3 phase, 60 Hz, 230/460 volts, 1800 rpm. Inlet/outlet: (2) 3 in. S-line. Inlet/outlet: (2) 3 in. tri-clamp. Approximate weight: 12,500 lbs. Overall dimensions: 6 ft. 2-1/2 in. L x 9 ft. 3 in. W x 4 ft. 10-1/2 in. H.(ACN2284-98).