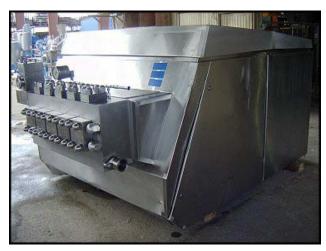

| APV Gaulin G132 Ball Valve Homogenizer – 2900 PSI |                        |
|---------------------------------------------------|------------------------|
| Mfg: APV Gaulin                                   | Model: G132Q-3BX       |
| Stock No: SFPC034.275                             | Serial No: 19982410097 |

1998 APV Gaulin Homogenizer. Model: G132Q-3BX. Max capacity of 3846 GPH. Max Working Pressure: 2,900 PSIG. Pressure and flowrate can be modified/adjusted to suit your needs. Ball valves. 2-3/4 in. (70mm) plungers. Anderson controls. Marathon Electric motor: 125 HP, 1780 RPM, 460V, 146 A, 60 Hz, 3-phase. Lube pump motor: TEFC, 1/2 hp, 3 phase, 60 Hz, 230/460 volts, 1800 rpm. Hydraulic pump motor: TEFC, 1/3 hp, 3 phase, 60 Hz, 230/460 volts, 1800 rpm. Inlet/outlet: (2) 3 in. S-line. Inlet/outlet: (2) 3 in. tri-clamp. Approximate weight: 12,500 lbs. Overall dimensions: 6 ft. 2-1/2 in. L x 9 ft. 3 in. W x 4 ft. 10-1/2 in. H.(ACN2284-98).