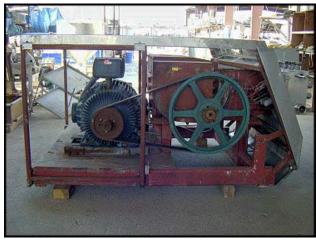

1998 APV Gaulin Homogenizer. Model: G132Q-3BX. Max capacity of 3846 GPH. Max Working Pressure: 2,900 PSIG. Pressure and flowrate can be modified/adjusted to suit your needs. Ball valves. 2-3/4 in. (70mm) plungers. Anderson controls. Marathon Electric motor: 125 HP, 1780 RPM, 460V, 146 A, 60 Hz, 3-phase. Lube pump motor: TEFC, 1/2 hp, 3 phase, 60 Hz, 230/460 volts, 1800 rpm. Hydraulic pump motor: TEFC, 1/3 hp, 3 phase, 60 Hz, 230/460 volts, 1800 rpm. Inlet/outlet: (2) 3 in. S-line. Inlet/outlet: (2) 3 in. tri-clamp. Approximate weight: 12,500 lbs. Overall dimensions: 6 ft. 2-1/2 in. L x 9 ft. 3 in. W x 4 ft. 10-1/2 in. H.(ACN2284-98).