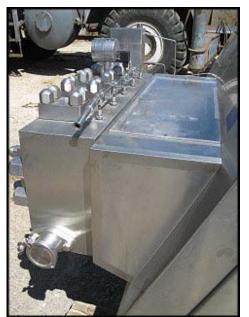

1998 APV Gaulin Homogenizer. Model: G132Q-3BX. Max capacity of 3846 GPH. Max Working Pressure: 2,900 PSIG. Pressure and flowrate can be modified/adjusted to suit your needs. Ball valves. 2-3/4 in. (70mm) plungers. Anderson controls. Marathon Electric motor: 125 HP, 1780 RPM, 460V, 146 A, 60 Hz, 3-phase. Lube pump motor: TEFC, 1/2 hp, 3 phase, 60 Hz, 230/460 volts, 1800 rpm. Hydraulic pump motor: TEFC, 1/3 hp, 3 phase, 60 Hz, 230/460 volts, 1800 rpm. Inlet/outlet: (2) 3 in. S-line. Inlet/outlet: (2) 3 in. tri-clamp. Approximate weight: 12,500 lbs. Overall dimensions: 6 ft. 2-1/2 in. L x 9 ft. 3 in. W x 4 ft. 10-1/2 in. H.(ACN2284-98).