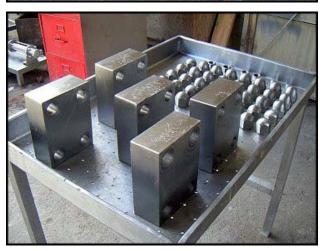

1998 APV Gaulin Homogenizer. Model: G132Q-3BX. Max capacity of 3846 GPH. Max Working Pressure: 2,900 PSIG. Pressure and flowrate can be modified/adjusted to suit your needs. Ball valves. 2-3/4 in. (70mm) plungers. Anderson controls. Marathon Electric motor: 125 HP, 1780 RPM, 460V, 146 A, 60 Hz, 3-phase. Lube pump motor: TEFC, 1/2 hp, 3 phase, 60 Hz, 230/460 volts, 1800 rpm. Hydraulic pump motor: TEFC, 1/3 hp, 3 phase, 60 Hz, 230/460 volts, 1800 rpm. Inlet/outlet: (2) 3 in. S-line. Inlet/outlet: (2) 3 in. tri-clamp. Approximate weight: 12,500 lbs. Overall dimensions: 6 ft. 2-1/2 in. L x 9 ft. 3 in. W x 4 ft. 10-1/2 in. H.(ACN2284-98).