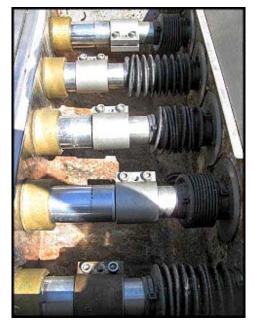

1998 APV Gaulin Homogenizer. Model: G132Q-3BX. Max capacity of 3846 GPH. Max Working Pressure: 2,900 PSIG. Pressure and flowrate can be modified/adjusted to suit your needs. Ball valves. 2-3/4 in. (70mm) plungers. Anderson controls. Marathon Electric motor: 125 HP, 1780 RPM, 460V, 146 A, 60 Hz, 3-phase. Lube pump motor: TEFC, 1/2 hp, 3 phase, 60 Hz, 230/460 volts, 1800 rpm. Hydraulic pump motor: TEFC, 1/3 hp, 3 phase, 60 Hz, 230/460 volts, 1800 rpm. Inlet/outlet: (2) 3 in. S-line. Inlet/outlet: (2) 3 in. tri-clamp. Approximate weight: 12,500 lbs. Overall dimensions: 6 ft. 2-1/2 in. L x 9 ft. 3 in. W x 4 ft. 10-1/2 in. H.(ACN2284-98).