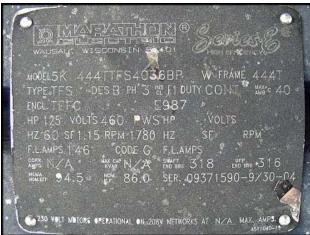

1998 APV Gaulin Homogenizer. Model: G132Q-3BX. Max capacity of 3846 GPH. Max Working Pressure: 2,900 PSIG. Pressure and flowrate can be modified/adjusted to suit your needs. Ball valves. 2-3/4 in. (70mm) plungers. Anderson controls. Marathon Electric motor: 125 HP, 1780 RPM, 460V, 146 A, 60 Hz, 3-phase. Lube pump motor: TEFC, 1/2 hp, 3 phase, 60 Hz, 230/460 volts, 1800 rpm. Hydraulic pump motor: TEFC, 1/3 hp, 3 phase, 60 Hz, 230/460 volts, 1800 rpm. Inlet/outlet: (2) 3 in. S-line. Inlet/outlet: (2) 3 in. tri-clamp. Approximate weight: 12,500 lbs. Overall dimensions: 6 ft. 2-1/2 in. L x 9 ft. 3 in. W x 4 ft. 10-1/2 in. H.(ACN2284-98).