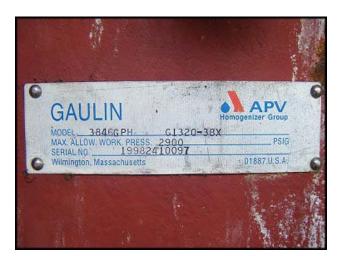

| APV Gaulin G132 Ball Valve Homogenizer – 2900 PSI |                        |
|---------------------------------------------------|------------------------|
| Mfg: APV Gaulin                                   | Model: G132Q-3BX       |
| Stock No: SFPC034.275                             | Serial No: 19982410097 |

1998 APV Gaulin Homogenizer. Model: G132Q-3BX. Max capacity of 3846 GPH. Max Working Pressure: 2,900 PSIG. Pressure and flowrate can be modified/adjusted to suit your needs. Ball valves. 2-3/4 in. (70mm) plungers. Anderson controls. Marathon Electric motor: 125 HP, 1780 RPM, 460V, 146 A, 60 Hz, 3-phase. Lube pump motor: TEFC, 1/2 hp, 3 phase, 60 Hz, 230/460 volts, 1800 rpm. Hydraulic pump motor: TEFC, 1/3 hp, 3 phase, 60 Hz, 230/460 volts, 1800 rpm. Inlet/outlet: (2) 3 in. S-line. Inlet/outlet: (2) 3 in. tri-clamp. Approximate weight: 12,500 lbs. Overall dimensions: 6 ft. 2-1/2 in. L x 9 ft. 3 in. W x 4 ft. 10-1/2 in. H.(ACN2284-98).