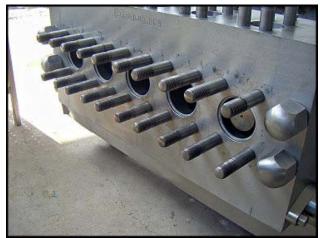

1998 APV Gaulin Homogenizer. Model: G132Q-3BX. Max capacity of 3846 GPH. Max Working Pressure: 2,900 PSIG. Pressure and flowrate can be modified/adjusted to suit your needs. Ball valves. 2-3/4 in. (70mm) plungers. Anderson controls. Marathon Electric motor: 125 HP, 1780 RPM, 460V, 146 A, 60 Hz, 3-phase. Lube pump motor: TEFC, 1/2 hp, 3 phase, 60 Hz, 230/460 volts, 1800 rpm. Hydraulic pump motor: TEFC, 1/3 hp, 3 phase, 60 Hz, 230/460 volts, 1800 rpm. Inlet/outlet: (2) 3 in. S-line. Inlet/outlet: (2) 3 in. tri-clamp. Approximate weight: 12,500 lbs. Overall dimensions: 6 ft. 2-1/2 in. L x 9 ft. 3 in. W x 4 ft. 10-1/2 in. H.(ACN2284-98).