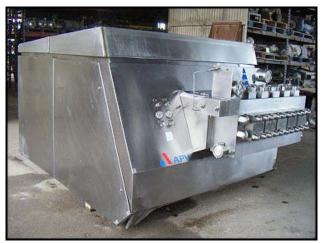

| APV Gaulin G132 Ball Valve Homogenizer – 2900 PSI |                        |
|---------------------------------------------------|------------------------|
| Mfg: APV Gaulin                                   | Model: G132Q-3BX       |
| Stock No: SFPC034.275                             | Serial No: 19982410097 |

1998 APV Gaulin Homogenizer. Model: G132Q-3BX. Max capacity of 3846 GPH. Max Working Pressure: 2,900 PSIG. Pressure and flowrate can be modified/adjusted to suit your needs. Ball valves. 2-3/4 in. (70mm) plungers. Anderson controls. Marathon Electric motor: 125 HP, 1780 RPM, 460V, 146 A, 60 Hz, 3-phase. Lube pump motor: TEFC, 1/2 hp, 3 phase, 60 Hz, 230/460 volts, 1800 rpm. Hydraulic pump motor: TEFC, 1/3 hp, 3 phase, 60 Hz, 230/460 volts, 1800 rpm. Inlet/outlet: (2) 3 in. S-line. Inlet/outlet: (2) 3 in. tri-clamp. Approximate weight: 12,500 lbs. Overall dimensions: 6 ft. 2-1/2 in. L x 9 ft. 3 in. W x 4 ft. 10-1/2 in. H.(ACN2284-98).