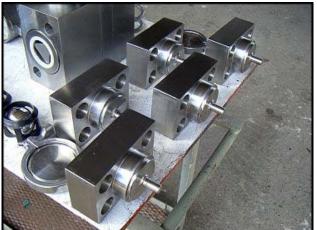

1998 APV Gaulin Homogenizer. Model: G132Q-3BX. Max capacity of 3846 GPH. Max Working Pressure: 2,900 PSIG. Pressure and flowrate can be modified/adjusted to suit your needs. Ball valves. 2-3/4 in. (70mm) plungers. Anderson controls. Marathon Electric motor: 125 HP, 1780 RPM, 460V, 146 A, 60 Hz, 3-phase. Lube pump motor: TEFC, 1/2 hp, 3 phase, 60 Hz, 230/460 volts, 1800 rpm. Hydraulic pump motor: TEFC, 1/3 hp, 3 phase, 60 Hz, 230/460 volts, 1800 rpm. Inlet/outlet: (2) 3 in. S-line. Inlet/outlet: (2) 3 in. tri-clamp. Approximate weight: 12,500 lbs. Overall dimensions: 6 ft. 2-1/2 in. L x 9 ft. 3 in. W x 4 ft. 10-1/2 in. H.(ACN2284-98).