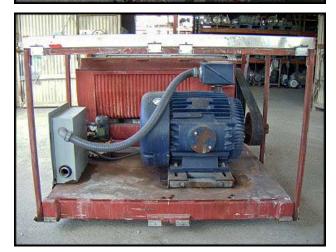

1998 APV Gaulin Homogenizer. Model: G132Q-3BX. Max capacity of 3846 GPH. Max Working Pressure: 2,900 PSIG. Pressure and flowrate can be modified/adjusted to suit your needs. Ball valves. 2-3/4 in. (70mm) plungers. Anderson controls. Marathon Electric motor: 125 HP, 1780 RPM, 460V, 146 A, 60 Hz, 3-phase. Lube pump motor: TEFC, 1/2 hp, 3 phase, 60 Hz, 230/460 volts, 1800 rpm. Hydraulic pump motor: TEFC, 1/3 hp, 3 phase, 60 Hz, 230/460 volts, 1800 rpm. Inlet/outlet: (2) 3 in. S-line. Inlet/outlet: (2) 3 in. tri-clamp. Approximate weight: 12,500 lbs. Overall dimensions: 6 ft. 2-1/2 in. L x 9 ft. 3 in. W x 4 ft. 10-1/2 in. H.(ACN2284-98).