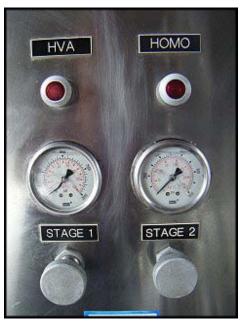

1998 APV Gaulin Homogenizer. Model: G132Q-3BX. Max capacity of 3846 GPH. Max Working Pressure: 2,900 PSIG. Pressure and flowrate can be modified/adjusted to suit your needs. Ball valves. 2-3/4 in. (70mm) plungers. Anderson controls. Marathon Electric motor: 125 HP, 1780 RPM, 460V, 146 A, 60 Hz, 3-phase. Lube pump motor: TEFC, 1/2 hp, 3 phase, 60 Hz, 230/460 volts, 1800 rpm. Hydraulic pump motor: TEFC, 1/3 hp, 3 phase, 60 Hz, 230/460 volts, 1800 rpm. Inlet/outlet: (2) 3 in. S-line. Inlet/outlet: (2) 3 in. tri-clamp. Approximate weight: 12,500 lbs. Overall dimensions: 6 ft. 2-1/2 in. L x 9 ft. 3 in. W x 4 ft. 10-1/2 in. H.(ACN2284-98).