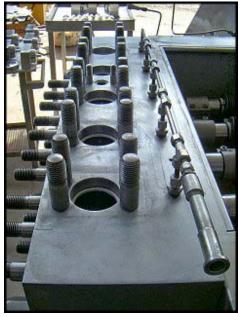

1998 APV Gaulin Homogenizer. Model: G132Q-3BX. Max capacity of 3846 GPH. Max Working Pressure: 2,900 PSIG. Pressure and flowrate can be modified/adjusted to suit your needs. Ball valves. 2-3/4 in. (70mm) plungers. Anderson controls. Marathon Electric motor: 125 HP, 1780 RPM, 460V, 146 A, 60 Hz, 3-phase. Lube pump motor: TEFC, 1/2 hp, 3 phase, 60 Hz, 230/460 volts, 1800 rpm. Hydraulic pump motor: TEFC, 1/3 hp, 3 phase, 60 Hz, 230/460 volts, 1800 rpm. Inlet/outlet: (2) 3 in. S-line. Inlet/outlet: (2) 3 in. tri-clamp. Approximate weight: 12,500 lbs. Overall dimensions: 6 ft. 2-1/2 in. L x 9 ft. 3 in. W x 4 ft. 10-1/2 in. H.(ACN2284-98).