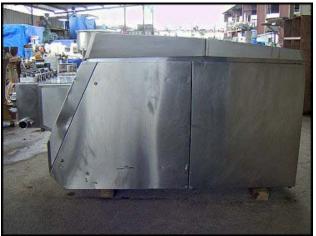

1998 APV Gaulin Homogenizer. Model: G132Q-3BX. Max capacity of 3846 GPH. Max Working Pressure: 2,900 PSIG. Pressure and flowrate can be modified/adjusted to suit your needs. Ball valves. 2-3/4 in. (70mm) plungers. Anderson controls. Marathon Electric motor: 125 HP, 1780 RPM, 460V, 146 A, 60 Hz, 3-phase. Lube pump motor: TEFC, 1/2 hp, 3 phase, 60 Hz, 230/460 volts, 1800 rpm. Hydraulic pump motor: TEFC, 1/3 hp, 3 phase, 60 Hz, 230/460 volts, 1800 rpm. Inlet/outlet: (2) 3 in. S-line. Inlet/outlet: (2) 3 in. tri-clamp. Approximate weight: 12,500 lbs. Overall dimensions: 6 ft. 2-1/2 in. L x 9 ft. 3 in. W x 4 ft. 10-1/2 in. H.(ACN2284-98).