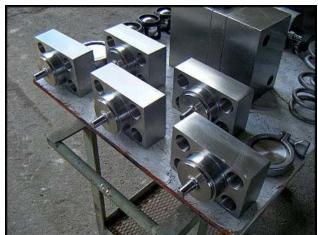

1998 APV Gaulin Homogenizer. Model: G132Q-3BX. Max capacity of 3846 GPH. Max Working Pressure: 2,900 PSIG. Pressure and flowrate can be modified/adjusted to suit your needs. Ball valves. 2-3/4 in. (70mm) plungers. Anderson controls. Marathon Electric motor: 125 HP, 1780 RPM, 460V, 146 A, 60 Hz, 3-phase. Lube pump motor: TEFC, 1/2 hp, 3 phase, 60 Hz, 230/460 volts, 1800 rpm. Hydraulic pump motor: TEFC, 1/3 hp, 3 phase, 60 Hz, 230/460 volts, 1800 rpm. Inlet/outlet: (2) 3 in. S-line. Inlet/outlet: (2) 3 in. tri-clamp. Approximate weight: 12,500 lbs. Overall dimensions: 6 ft. 2-1/2 in. L x 9 ft. 3 in. W x 4 ft. 10-1/2 in. H.(ACN2284-98).