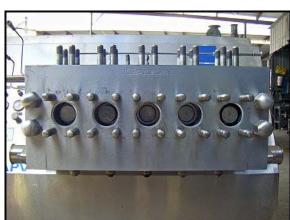

| APV Gaulin G132 Ball Valve Homogenizer – 2900 PSI |                        |
|---------------------------------------------------|------------------------|
| Mfg: APV Gaulin                                   | Model: G132Q-3BX       |
| Stock No: SFPC034.275                             | Serial No: 19982410097 |

1998 APV Gaulin Homogenizer. Model: G132Q-3BX. Max capacity of 3846 GPH. Max Working Pressure: 2,900 PSIG. Pressure and flowrate can be modified/adjusted to suit your needs. Ball valves. 2-3/4 in. (70mm) plungers. Anderson controls. Marathon Electric motor: 125 HP, 1780 RPM, 460V, 146 A, 60 Hz, 3-phase. Lube pump motor: TEFC, 1/2 hp, 3 phase, 60 Hz, 230/460 volts, 1800 rpm. Hydraulic pump motor: TEFC, 1/3 hp, 3 phase, 60 Hz, 230/460 volts, 1800 rpm. Inlet/outlet: (2) 3 in. S-line. Inlet/outlet: (2) 3 in. tri-clamp. Approximate weight: 12,500 lbs. Overall dimensions: 6 ft. 2-1/2 in. L x 9 ft. 3 in. W x 4 ft. 10-1/2 in. H.(ACN2284-98).