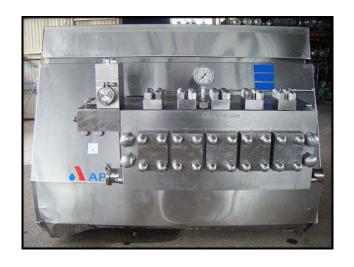

1998 APV Gaulin Homogenizer. Model: G132Q-3BX. Max capacity of 3846 GPH. Max Working Pressure: 2,900 PSIG. Pressure and flowrate can be modified/adjusted to suit your needs. Ball valves. 2-3/4 in. (70mm) plungers. Anderson controls. Marathon Electric motor: 125 HP, 1780 RPM, 460V, 146 A, 60 Hz, 3-phase. Lube pump motor: TEFC, 1/2 hp, 3 phase, 60 Hz, 230/460 volts, 1800 rpm. Hydraulic pump motor: TEFC, 1/3 hp, 3 phase, 60 Hz, 230/460 volts, 1800 rpm. Inlet/outlet: (2) 3 in. S-line. Inlet/outlet: (2) 3 in. tri-clamp. Approximate weight: 12,500 lbs. Overall dimensions: 6 ft. 2-1/2 in. L x 9 ft. 3 in. W x 4 ft. 10-1/2 in. H.(ACN2284-98).