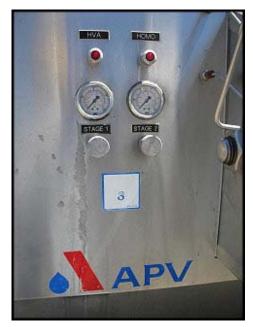

1998 APV Gaulin Homogenizer. Model: G132Q-3BX. Max capacity of 3846 GPH. Max Working Pressure: 2,900 PSIG. Pressure and flowrate can be modified/adjusted to suit your needs. Ball valves. 2-3/4 in. (70mm) plungers. Anderson controls. Marathon Electric motor: 125 HP, 1780 RPM, 460V, 146 A, 60 Hz, 3-phase. Lube pump motor: TEFC, 1/2 hp, 3 phase, 60 Hz, 230/460 volts, 1800 rpm. Hydraulic pump motor: TEFC, 1/3 hp, 3 phase, 60 Hz, 230/460 volts, 1800 rpm. Inlet/outlet: (2) 3 in. S-line. Inlet/outlet: (2) 3 in. tri-clamp. Approximate weight: 12,500 lbs. Overall dimensions: 6 ft. 2-1/2 in. L x 9 ft. 3 in. W x 4 ft. 10-1/2 in. H.(ACN2284-98).