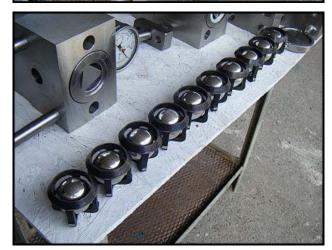

1998 APV Gaulin Homogenizer. Model: G132Q-3BX. Max capacity of 3846 GPH. Max Working Pressure: 2,900 PSIG. Pressure and flowrate can be modified/adjusted to suit your needs. Ball valves. 2-3/4 in. (70mm) plungers. Anderson controls. Marathon Electric motor: 125 HP, 1780 RPM, 460V, 146 A, 60 Hz, 3-phase. Lube pump motor: TEFC, 1/2 hp, 3 phase, 60 Hz, 230/460 volts, 1800 rpm. Hydraulic pump motor: TEFC, 1/3 hp, 3 phase, 60 Hz, 230/460 volts, 1800 rpm. Inlet/outlet: (2) 3 in. S-line. Inlet/outlet: (2) 3 in. tri-clamp. Approximate weight: 12,500 lbs. Overall dimensions: 6 ft. 2-1/2 in. L x 9 ft. 3 in. W x 4 ft. 10-1/2 in. H.(ACN2284-98).