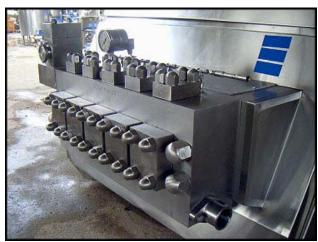

1998 APV Gaulin Homogenizer. Model: G132Q-3BX. Max capacity of 3846 GPH. Max Working Pressure: 2,900 PSIG. Pressure and flowrate can be modified/adjusted to suit your needs. Ball valves. 2-3/4 in. (70mm) plungers. Anderson controls. Marathon Electric motor: 125 HP, 1780 RPM, 460V, 146 A, 60 Hz, 3-phase. Lube pump motor: TEFC, 1/2 hp, 3 phase, 60 Hz, 230/460 volts, 1800 rpm. Hydraulic pump motor: TEFC, 1/3 hp, 3 phase, 60 Hz, 230/460 volts, 1800 rpm. Inlet/outlet: (2) 3 in. S-line. Inlet/outlet: (2) 3 in. tri-clamp. Approximate weight: 12,500 lbs. Overall dimensions: 6 ft. 2-1/2 in. L x 9 ft. 3 in. W x 4 ft. 10-1/2 in. H.(ACN2284-98).