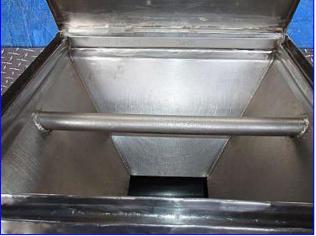

Liquifier Stainless Steel- 50 Gallon. Inside dimensions: 26-1/2 in. L x 26-1/2 in. W x 22 in. H. Flip-top lid. Unit is equipped with a 21 in. L x 21 in. W x 13 in. H removable hopper. Infeed hopper dimensions: 18 in. L x 18 in. W. Impeller diameter: 9-1/2 in. Master Electric Motor, 10 hp, 1730 rpm, 230/460 V, 13.7 amps, 60 Hz, 3 phase. Inlets: (1) 2 in. dia. NPT. Outlets: (1) 1 in. dia. S-line fitting (ball valve). Overall dimensions: 35 in. L x 26-1/2 in. W x 59 in. H.