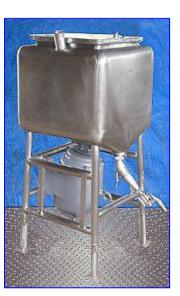

Liquifier Stainless Steel- 50 Gallon. Inside dimensions: 26-1/2 in. L x 26-1/2 in. W x 22 in. H. Flip-top lid. Unit is equipped with a 21 in. L x 21 in. W x 13 in. H removable hopper. Infeed hopper dimensions: 18 in. L x 18 in. W. Impeller diameter: 9-1/2 in. Master Electric Motor, 10 hp, 1730 rpm, 230/460 V, 13.7 amps, 60 Hz, 3 phase. Inlets: (1) 2 in. dia. NPT. Outlets: (1) 1 in. dia. S-line fitting (ball valve). Overall dimensions: 35 in. L x 26-1/2 in. W x 59 in. H.