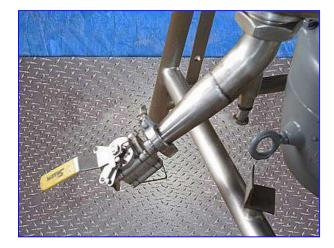

Liquifier Stainless Steel- 50 Gallon. Inside dimensions: 26-1/2 in. L x 26-1/2 in. W x 22 in. H. Flip-top lid. Unit is equipped with a 21 in. L x 21 in. W x 13 in. H removable hopper. Infeed hopper dimensions: 18 in. L x 18 in. W. Impeller diameter: 9-1/2 in. Master Electric Motor, 10 hp, 1730 rpm, 230/460 V, 13.7 amps, 60 Hz, 3 phase. Inlets: (1) 2 in. dia. NPT. Outlets: (1) 1 in. dia. S-line fitting (ball valve). Overall dimensions: 35 in. L x 26-1/2 in. W x 59 in. H.