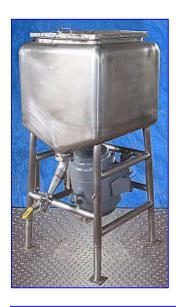

Liquifier Stainless Steel- 50 Gallon. Inside dimensions: 26-1/2 in. L x 26-1/2 in. W x 22 in. H. Flip-top lid. Unit is equipped with a 21 in. L x 21 in. W x 13 in. H removable hopper. Infeed hopper dimensions: 18 in. L x 18 in. W. Impeller diameter: 9-1/2 in. Master Electric Motor, 10 hp, 1730 rpm, 230/460 V, 13.7 amps, 60 Hz, 3 phase. Inlets: (1) 2 in. dia. NPT. Outlets: (1) 1 in. dia. S-line fitting (ball valve). Overall dimensions: 35 in. L x 26-1/2 in. W x 59 in. H.