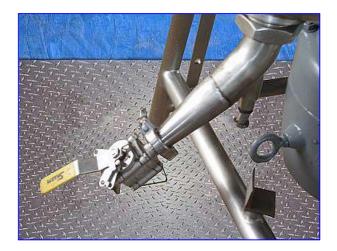

Liquifier Stainless Steel- 50 Gallon. Inside dimensions: 26-1/2 in. L x 26-1/2 in. W x 22 in. H. Flip-top lid. Unit is equipped with a 21 in. L x 21 in. W x 13 in. H removable hopper. Infeed hopper dimensions: 18 in. L x 18 in. W. Impeller diameter: 9-1/2 in. Master Electric Motor, 10 hp, 1730 rpm, 230/460 V, 13.7 amps, 60 Hz, 3 phase. Inlets: (1) 2 in. dia. NPT. Outlets: (1) 1 in. dia. S-line fitting (ball valve). Overall dimensions: 35 in. L x 26-1/2 in. W x 59 in. H.