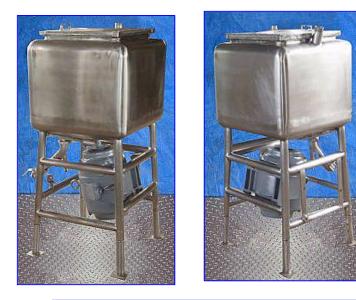

Liquifier Stainless Steel- 50 Gallon. Inside dimensions: 26-1/2 in. L x 26-1/2 in. W x 22 in. H. Flip-top lid. Unit is equipped with a 21 in. L x 21 in. W x 13 in. H removable hopper. Infeed hopper dimensions: 18 in. L x 18 in. W. Impeller diameter: 9-1/2 in. Master Electric Motor, 10 hp, 1730 rpm, 230/460 V, 13.7 amps, 60 Hz, 3 phase. Inlets: (1) 2 in. dia. NPT. Outlets: (1) 1 in. dia. S-line fitting (ball valve). Overall dimensions: 35 in. L x 26-1/2 in. W x 59 in. H.