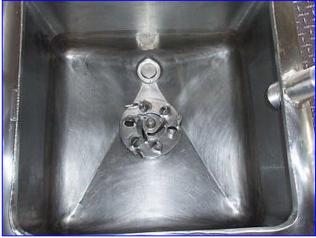

Liquifier Stainless Steel- 50 Gallon. Inside dimensions: 26-1/2 in. L x 26-1/2 in. W x 22 in. H. Flip-top lid. Unit is equipped with a 21 in. L x 21 in. W x 13 in. H removable hopper. Infeed hopper dimensions: 18 in. L x 18 in. W. Impeller diameter: 9-1/2 in. Master Electric Motor, 10 hp, 1730 rpm, 230/460 V, 13.7 amps, 60 Hz, 3 phase. Inlets: (1) 2 in. dia. NPT. Outlets: (1) 1 in. dia. S-line fitting (ball valve). Overall dimensions: 35 in. L x 26-1/2 in. W x 59 in. H.