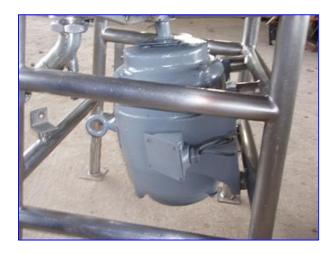

Liquifier Stainless Steel- 50 Gallon. Inside dimensions: 26-1/2 in. L x 26-1/2 in. W x 22 in. H. Flip-top lid. Unit is equipped with a 21 in. L x 21 in. W x 13 in. H removable hopper. Infeed hopper dimensions: 18 in. L x 18 in. W. Impeller diameter: 9-1/2 in. Master Electric Motor, 10 hp, 1730 rpm, 230/460 V, 13.7 amps, 60 Hz, 3 phase. Inlets: (1) 2 in. dia. NPT. Outlets: (1) 1 in. dia. S-line fitting (ball valve). Overall dimensions: 35 in. L x 26-1/2 in. W x 59 in. H.