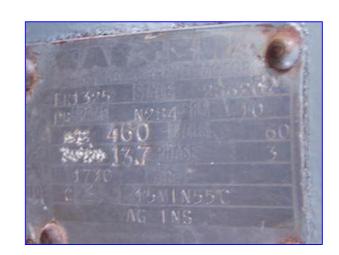

Liquifier Stainless Steel- 50 Gallon. Inside dimensions: 26-1/2 in. L x 26-1/2 in. W x 22 in. H. Flip-top lid. Unit is equipped with a 21 in. L x 21 in. W x 13 in. H removable hopper. Infeed hopper dimensions: 18 in. L x 18 in. W. Impeller diameter: 9-1/2 in. Master Electric Motor, 10 hp, 1730 rpm, 230/460 V, 13.7 amps, 60 Hz, 3 phase. Inlets: (1) 2 in. dia. NPT. Outlets: (1) 1 in. dia. S-line fitting (ball valve). Overall dimensions: 35 in. L x 26-1/2 in. W x 59 in. H.