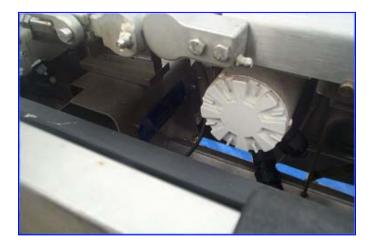

Un-used Mettler Toledo System High Speed Checkweigher. Model CZ2310US, S/N S000426-1A. Leeson Gear Motor: quantity 2, Model CM31T17NZ5F, Cat No. M112510400, 220 V, 54 amps, 3 phase, 1/15 hp, 60 hz, Duty Cont, amb 40 ° C. Frame 31, 142 rpm, 12:1 ratio. With a reject device. Washdown duty. Infeed belt measures 17 in. L x 8 in. W. Load scale belt measures 13 in. L x 8 in. W and the outfeed belt measures 17 in. L x 8 in. W. (ACN280)