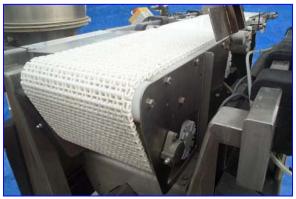

Un-used Mettler Toledo System High Speed Checkweigher. Model CZ2310US, S/N S000426-1A. Leeson Gear Motor: quantity 2, Model CM31T17NZ5F, Cat No. M112510400, 220 V, 54 amps, 3 phase, 1/15 hp, 60 hz, Duty Cont, amb 40 ° C. Frame 31, 142 rpm, 12:1 ratio. With a reject device. Washdown duty. Infeed belt measures 17 in. L x 8 in. W. Load scale belt measures 13 in. L x 8 in. W and the outfeed belt measures 17 in. L x 8 in. W. (ACN280)