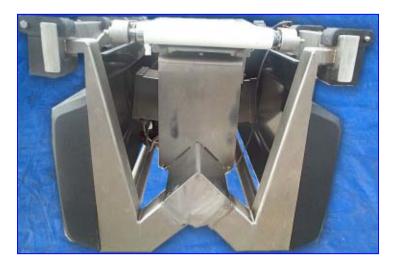

Un-used Mettler Toledo System High Speed Checkweigher. Model CZ2310US, S/N S000426-1A. Leeson Gear Motor: quantity 2, Model CM31T17NZ5F, Cat No. M112510400, 220 V, 54 amps, 3 phase, 1/15 hp, 60 hz, Duty Cont, amb 40 ° C. Frame 31, 142 rpm, 12:1 ratio. With a reject device. Washdown duty. Infeed belt measures 17 in. L x 8 in. W. Load scale belt measures 13 in. L x 8 in. W and the outfeed belt measures 17 in. L x 8 in. W. (ACN280)