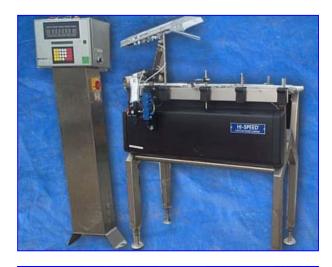

| Un-used Mettler Toledo System High Speed Checkweigher |                       |
|-------------------------------------------------------|-----------------------|
| Mfg: Mettler Toledo System                            | Model: CZ2310US       |
| Stock No. SGM3042.40                                  | Serial No. S000126-1A |

Un-used Mettler Toledo System High Speed Checkweigher. Model CZ2310US, S/N S000426-1A. Leeson Gear Motor: quantity 2, Model CM31T17NZ5F, Cat No. M112510400, 220 V, 54 amps, 3 phase, 1/15 hp, 60 hz, Duty Cont, amb 40 ° C. Frame 31, 142 rpm, 12:1 ratio. With a reject device. Washdown duty. Infeed belt measures 17 in. L x 8 in. W. Load scale belt measures 13 in. L x 8 in. W and the outfeed belt measures 17 in. L x 8 in. W. (ACN280)

It can weight up to 7kg and has  $\frac{1}{2}$  gram accuracy. It can do 160ppm.